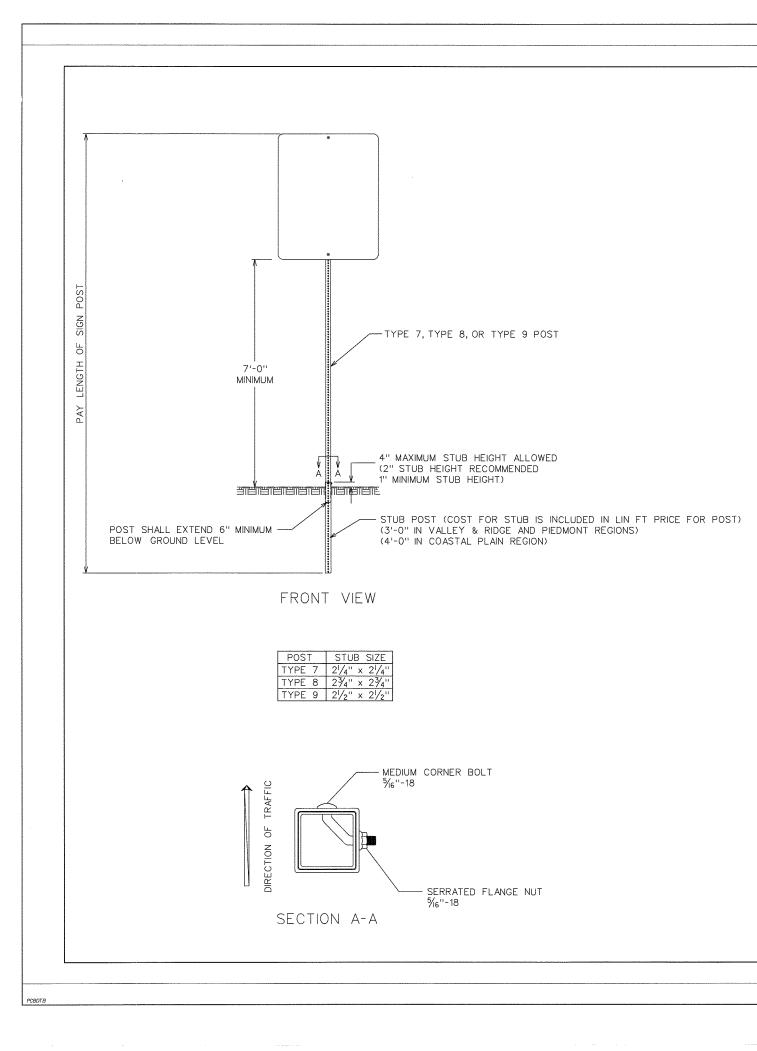

1:12:00 PM GPLOT-V8 SCREEN.1b1

## SUMMARY OF QUANTITIES

|                          |           |         | SIGNS,<br>SHEETIN | TP 1 MATL,<br>G, TP 9 | HIGHWAY SIGNS, TP 1 MATL, REFL<br>SHEETING, TP 11 |     |      |  |
|--------------------------|-----------|---------|-------------------|-----------------------|---------------------------------------------------|-----|------|--|
| LOCATION                 | CODE      | SIZE    | QTY               | SF                    | SIZE                                              | QTY | SF   |  |
| CHAMBLEE TUCKER ROAD     |           |         |                   |                       | 1                                                 |     |      |  |
| STA 142+88.00            | S5-1      |         |                   |                       | 24 X 48                                           | 1   | 8.00 |  |
| STA 161+32.00            | S5-1      |         |                   |                       | 24 X 48                                           | 1   | 8.00 |  |
| STA 203+21.00            | R3-5R     | 30 X 36 | 1                 | 7.50                  |                                                   |     |      |  |
| STA 203+25.07            | R3-5L     | 30 X 36 | 1                 | 7.50                  |                                                   |     | 1    |  |
| STA 203+26.01            | R3-5A     | 30 X 36 | 1                 | 7.50                  |                                                   |     | li   |  |
| STA 203+29.27            | D-SPECIAL | 30 X 36 | 1                 | 7.50                  |                                                   |     |      |  |
| STA 203+33.63            | D-SPECIAL | 30 X 36 | 1                 | 7.50                  |                                                   |     |      |  |
| AS DIRECTED BY ENGINEER: |           |         |                   | 1                     |                                                   |     |      |  |
| PROJECT TOTAL            |           |         |                   | 38                    |                                                   |     | 16   |  |

| DELINEATORS (EA                | CH)                    |                         |
|--------------------------------|------------------------|-------------------------|
| LOCATION                       | TYPE 2B<br>WHITE<br>EA | TYPE 2B<br>YELLOW<br>EA |
| MAINLINE NAME                  |                        |                         |
| STA 109+50.00 TO STA 115+00.00 | 5                      | 4                       |
| STA 115+00.00 TO STA 120+00.00 |                        | 8                       |
| STA 125+00.00 TO STA 130+00.00 |                        | 8                       |
| STA 130+00.00 TO STA 135+50.00 |                        | 16                      |
| STA 135+50.00 TO STA 140+50.00 |                        | 8                       |
| STA 140+50.00 TO STA 145+50.00 |                        | 8                       |
| STA 145+50.00 TO STA 150+50.00 |                        | 8                       |
| STA 156+00.00 TO STA 161+00.00 |                        | 8                       |
| STA 161+00.00 TO STA 165+00.00 |                        | 8                       |
| STA 165+00.00 TO STA 170+00.00 |                        | 8                       |
| STA 170+00.00 TO STA 175+00.00 |                        | 8                       |
| STA 175+00.00 TO STA 180+00.00 |                        | 16                      |
| STA 180+00.00 TO STA 185+50.00 |                        | 8                       |
| STA 185+50.00 TO STA 190+50.00 |                        | 8                       |
| STA 190+50.00 TO STA 195+50.00 |                        | 8                       |
| AS DIRECTED BY ENGINEER:       |                        |                         |
| PROJECT TOTAL                  | 5                      | 132                     |

| RECTANGULAR RAPID FLASHING BEACONS (RRFB)        |                                                                                                     |                                                                                                  |  |  |  |  |  |  |
|--------------------------------------------------|-----------------------------------------------------------------------------------------------------|--------------------------------------------------------------------------------------------------|--|--|--|--|--|--|
|                                                  | RRFB INSTALLATION - INSTALL<br>CITY PROVIDED RRFB ASSEMBLY<br>- SINGLE SIDED RRFB, SOLAR<br>POWERED | AND INSTALL RRFB ASSEMBLY -<br>SINGLE SIDED SUPPLEMENTAL<br>RRFB, HIGH CAPACITY SOLAR<br>POWERED |  |  |  |  |  |  |
| LOCATION                                         | EA                                                                                                  | EA                                                                                               |  |  |  |  |  |  |
| LOCATION 1 - STA 111+18.00 - SCHOOL CROSSING     | 4                                                                                                   |                                                                                                  |  |  |  |  |  |  |
| LOCATION 2 - STA 125+95.00 - PEDESTRIAN CROSSING | 4                                                                                                   |                                                                                                  |  |  |  |  |  |  |
| LOCATION 3 - STA 134+58.00 - PEDESTRIAN CROSSING | 4                                                                                                   |                                                                                                  |  |  |  |  |  |  |
| LOCATION 4 - STA 142+23.00 - SCHOOL CROSSING     | 4                                                                                                   |                                                                                                  |  |  |  |  |  |  |
| LOCATION 5 - STA 168+50.00 - PEDESTRIAN CROSSING | 4                                                                                                   |                                                                                                  |  |  |  |  |  |  |
| LOCATION 6 - STA 179+64.00 - PEDESTRIAN CROSSING | 4                                                                                                   | 1                                                                                                |  |  |  |  |  |  |
| LOCATION 7 - STA 190+83.00 - PEDESTRIAN CROSSING | 4                                                                                                   |                                                                                                  |  |  |  |  |  |  |
| AS DIRECTED BY ENGINEER:                         |                                                                                                     |                                                                                                  |  |  |  |  |  |  |
| PROJECT TOTAL                                    | 28                                                                                                  | 1                                                                                                |  |  |  |  |  |  |

| STATE | PROJECT NUMBER | SHEET NO. | TOTAL SHEETS |
|-------|----------------|-----------|--------------|
| GA    | N/A            |           |              |

| RE | ISION DAT | ES |              | SUMMARY QUANTITIES |       |      |             |  |  |  |  |  |
|----|-----------|----|--------------|--------------------|-------|------|-------------|--|--|--|--|--|
|    |           |    |              |                    | 40    |      | 123         |  |  |  |  |  |
|    |           |    |              |                    |       |      |             |  |  |  |  |  |
|    |           |    |              |                    |       |      |             |  |  |  |  |  |
|    |           |    |              | IAMBLEE TUCK       | ΕR    | RUAD | LANE DIEI   |  |  |  |  |  |
|    |           |    | CHECKED:     |                    | DATE: |      | DRAWING No. |  |  |  |  |  |
| _  |           |    | BACKCHECKED: |                    | DATE: |      |             |  |  |  |  |  |
|    |           |    | CORRECTED:   |                    | DATE: |      | 106-003     |  |  |  |  |  |
|    |           |    | VERIFIED:    |                    | DATE: |      |             |  |  |  |  |  |

9/27/2021 USER:esutton

I:12:06 PM GPLOT-V8 SCREEN.161

\\vhb\gbl\proj\Atlanta\63387.04 Chamblee-Tucker Design\cad\te\DGN\63387.04\_06.dgn

|                      |               |                    |               | SIC   | GNING    |               |                                       |                                          |        |             |              |        |             |  |
|----------------------|---------------|--------------------|---------------|-------|----------|---------------|---------------------------------------|------------------------------------------|--------|-------------|--------------|--------|-------------|--|
|                      |               |                    |               |       | Y SIGNS  |               |                                       |                                          |        | PO          | STS          |        |             |  |
|                      | MUTCD         |                    | 9 SHEE        |       |          | 11 SHEE       |                                       |                                          | TYPE 7 | TOTAL       |              | TYPE 9 |             |  |
| LOCATION             | SIGN          | SIZE               | 1 MATE<br>QTY |       | SIZE     | 1 MATE<br>QTY |                                       | LENGTH<br>LF                             | QTY    | TOTAL<br>LF | LENGTH<br>LF | QTY    | TOTAL<br>LF |  |
| CHAMBLEE TUCKER ROAD | CODE          | JILL               | QTT           | 51    | 512L     | QII           | 5                                     | LI                                       | QTT    |             | LI           |        |             |  |
| TA 101+90.00 RT      | S4-3P         |                    | 1             |       | 24 X 8   | 1             | 1.34                                  | 13.20                                    | 1      | 13.20       |              | 1.000  |             |  |
|                      | R2-1          | 24 X 30            | 1             | 5.00  |          |               |                                       |                                          |        |             |              |        |             |  |
| TA 103+21.00 LT      | W-SPECIAL     |                    |               | 17233 | 36 X 36  | 1             | 9.00                                  |                                          |        |             |              |        |             |  |
| TA 105+00.00 RT      | R3-8          | 36 X 30            | 1             | 7.50  |          |               | 12.2                                  | 12.50                                    | 1      | 12.50       |              |        |             |  |
| TA 106+26.00 RT      | R3-7R         | 30 X 30            | 1             | 6.25  |          |               |                                       | 12.50                                    | 1      | 12.50       |              |        |             |  |
| TA 107+75.00 RT      | R3-8          | 36 X 30            | 1             | 7.50  |          |               |                                       | 12.50                                    | 1      | 12.50       |              |        |             |  |
| A 109+05.00 RT       | R3-7R         | 30 X 30            | 1             | 6.25  | 1.5.1.1  |               |                                       | 12.50                                    | 1      | 12.50       |              |        |             |  |
| TA 110+00.00 RT      | S1-1          |                    |               | 1000  | 36 X 36  | 1             | 6.75                                  | 14.00                                    | 1      | 14.00       |              |        |             |  |
|                      | W16-9P        | 1.1.1              |               |       | 24 X 12  | 1             | 2.00                                  |                                          | 1.0    |             |              |        |             |  |
| TA 110+75.00 RT      | R560-5        | 18 X 24            | 1             | 3.00  | 1.11.12  |               |                                       | 12.00                                    | 1      | 12.00       |              |        |             |  |
| A 110+97.00 LT       | R4-7          | 24 X 30            | 1             | 5.00  |          |               |                                       |                                          |        |             | 15.50        | 1      | 15.50       |  |
|                      | R1-6A         | 12 X 36            | 1             | 3.00  |          | -             |                                       |                                          |        |             | 1            |        |             |  |
| A 111+22.00 RT       | R1-2          |                    |               |       | 36       | 1             | 3.90                                  | 12.60                                    | 1      | 12.60       | 48.85        |        |             |  |
| A 111+40.00 LT       | R4-7          | 24 X 30            | 1             | 5.00  |          |               |                                       | 1.1.1.1.1.1.1.1.1.1.1.1.1.1.1.1.1.1.1.1. |        |             | 15.50        | 1      | 15.50       |  |
| A 112 CO 00 1T       | R1-6A         | 12 X 36            | 1             | 3.00  | 24 11 12 | 4             | 0.00                                  |                                          |        |             |              |        |             |  |
| A 112+68.00 LT       | S5-1          | 74 4 75            | 4             | F 00  | 24 X 48  | 1             | 8.00                                  |                                          |        |             | 15.00        |        | 15.00       |  |
| A 112+75.00 RT       | R2-1          | 24 X 30            | 1             | 5.00  |          |               |                                       |                                          |        |             | 15.00        | 1      | 15.00       |  |
|                      | S5-2          | 24 X 30            | 1             | 5.00  | 26 4 26  | 1             | 6.75                                  | 14.00                                    |        | 14.00       | -            |        |             |  |
| A 114+50.00 LT       | S1-1          |                    |               |       | 36 X 36  | 1             | 6.75                                  | 14.00                                    | 1      | 14.00       |              |        |             |  |
| 117 17 00            | W16-9P        | 24 8 20            | 1             | 5.00  | 24 X 12  | 1             | 2.00                                  | 12.50                                    | 1      | 12.50       | -            |        |             |  |
| A 117+47.00          | R4-7          | 24 X 30            | 1             | 5.00  |          |               |                                       | 12.50                                    | 1      | 12.50       |              |        |             |  |
| A 117+73.00          | R4-7          | 24 X 30            | 1             | 5.00  | 26 X 26  | 1             | 0.00                                  | 12.50                                    | 1      | 12.50       | 14.20        | 1      | 14.20       |  |
| 119+50.00 LT         | S4-5          | 24 X 20            | 1             | 5.00  | 36 X 36  | 1             | 9.00                                  | 12 50                                    | 1      | 12 50       | 14.30        | 1      | 14.30       |  |
| A 123+00.00 LT       | R2-1          | 24 X 30            | 1             | 5.00  | 20 X 20  | 1             | C 25                                  | 12.50                                    | 1      | 12.50       | 14 60        | 1      | 14 60       |  |
| A 123+50.00 RT       | W11-2         |                    | -             |       | 30 X 30  | 1             | 6.25                                  | -                                        |        |             | 14.60        | 1      | 14.60       |  |
| A 125.10 00 LT       | W16-9P        |                    |               |       | 24 X 12  | 1             | 2.00                                  | 12 60                                    | 1      | 12 60       |              |        |             |  |
| A 125+10.00 LT       | W1-2          | 24 X 20            | 1             | F 00  | 30 X 30  | 1             | 6.25                                  | 13.60                                    | 1      | 13.60       | 15 50        | 1      | 15 50       |  |
| A 125+74.00 LT       | R1-6A         | 24 X 30<br>12 X 36 |               | 5.00  |          | _             |                                       |                                          | _      |             | 15.50        | 1      | 15.50       |  |
| A 126+16.00 RT       | R1-6A<br>R4-7 | 24 X 30            | 1             | 5.00  |          |               |                                       |                                          |        |             | 15.50        | 1      | 15.50       |  |
| - 120+10.00 KI       | R1-6A         | 12 X 36            | 1             | 3.00  |          |               |                                       |                                          |        |             | 12.20        | L      | 13.30       |  |
| A 127+85.00 LT       | W11-2         | 12 / 30            | -             | 5.00  | 30 X 30  | 1             | 6.25                                  |                                          |        |             | 14.60        | 1      | 14.60       |  |
|                      | W16-9P        |                    |               |       | 24 X 12  | 1             | 2.00                                  |                                          |        |             | 17.00        | ±      | 14.00       |  |
| A 131+82.00          | R4-7          | 24 X 30            | 1             | 5.00  | LI A 16  | -             | 2.00                                  | 12.50                                    | 1      | 12.50       |              |        |             |  |
| A 132+18.00          | R4-7          | 24 X 30            | 1             | 5.00  |          |               |                                       | 12.50                                    | 1      | 12.50       |              |        | +           |  |
| A 134+41.00 LT       | R4-7          | 24 X30             | 1             | 5.00  |          |               |                                       |                                          |        |             | 15.50        | 1      | 15.50       |  |
|                      | R1-6A         | 12 X 36            | 1             | 3.00  |          |               |                                       |                                          |        |             |              |        |             |  |
| TA 134+75.00 RT      | R4-7          | 24 X 30            | 1             | 5.00  | 1        |               | · · · · · · · · · · · · · · · · · · · |                                          |        |             | 15.50        | 1      | 15.50       |  |
|                      | R1-6A         | 12 X 36            | ī             | 3.00  |          |               |                                       |                                          |        |             |              |        |             |  |
| TA 136+25.00 RT      | S4-5          |                    |               |       | 36 X 36  | 1             | 9.00                                  |                                          |        |             | 14.30        | 1      | 14.30       |  |
|                      | W11-2         |                    |               |       | 30 X 30  | 1             | 6.25                                  |                                          |        |             | 14.60        | 1      | 14.60       |  |
| A 136+75.00 LT       |               | 1                  |               | -     | 24 X 12  | 1             | 2.00                                  |                                          |        |             |              |        |             |  |

| STATE | PROJECT NUMBER | SHEET NO. | TOTAL SHEETS |
|-------|----------------|-----------|--------------|
| GA    | N/A            |           |              |

| /2//2021 |     |
|----------|-----|
| SERiesut | ton |