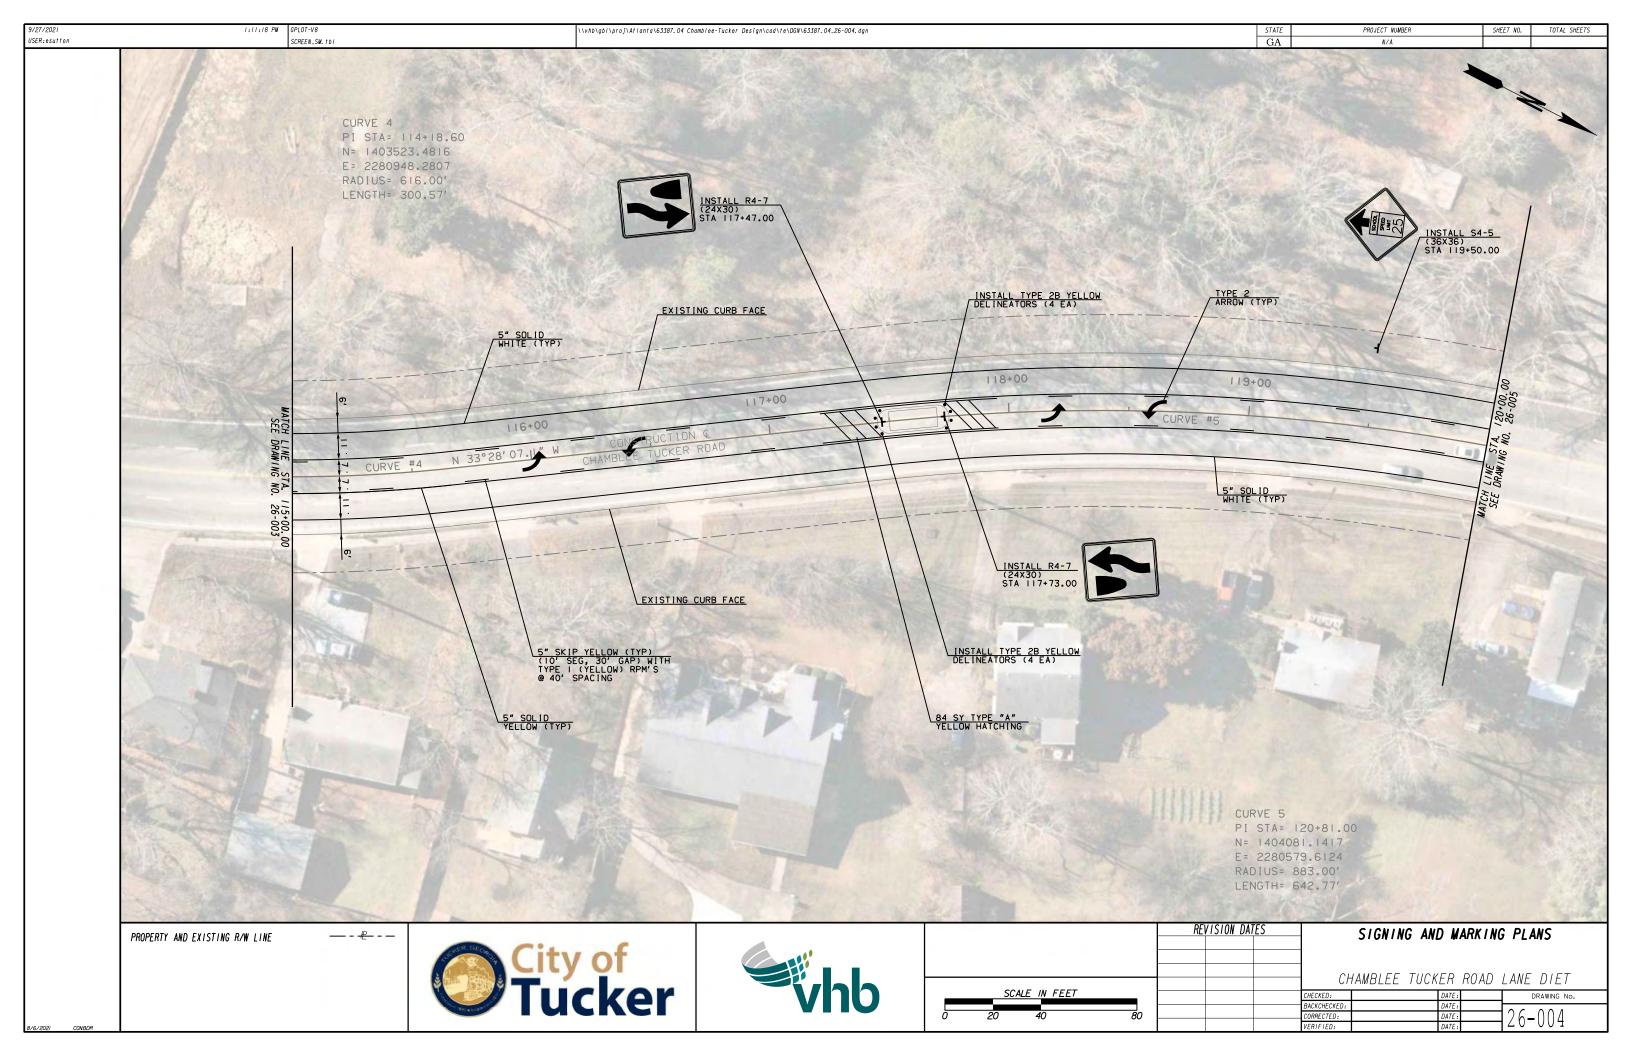

### GPLOT-V8 SCREEN.1b

Clarkston

GEORGIA'S STONE MOUNT Stone

(124

Mountain

ithonia.

Libur

10/21/2021 USER:esutton