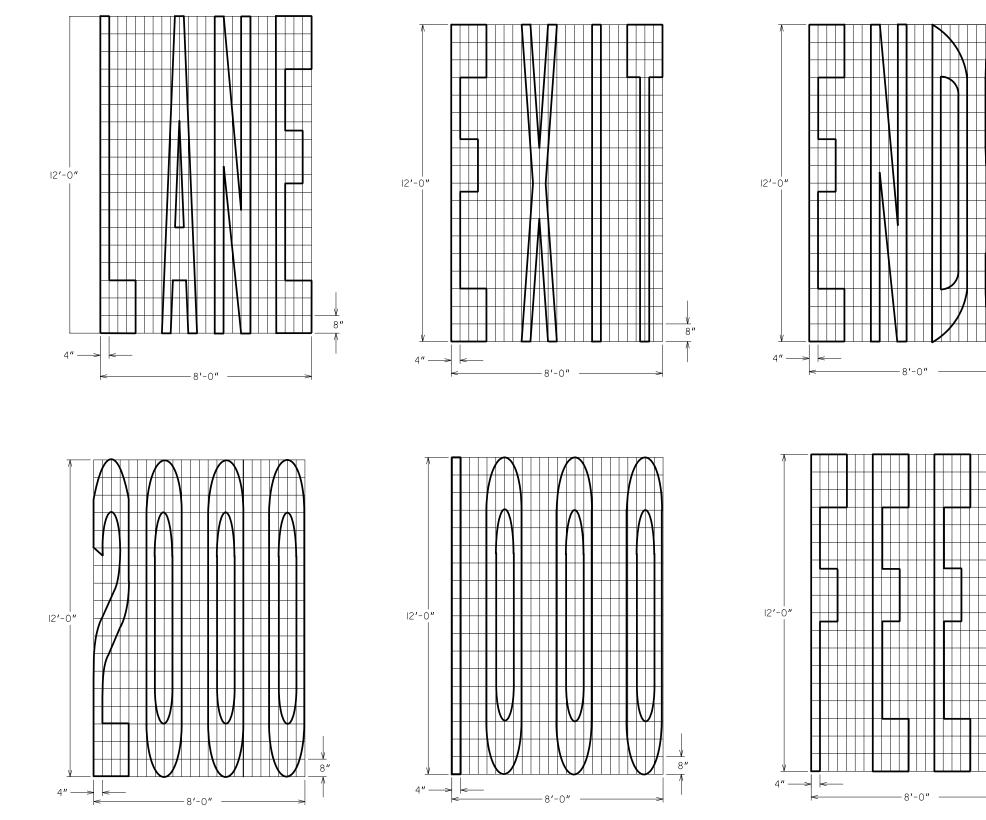

|                 | DECODIDION                                                           |         |             |  |
|-----------------|----------------------------------------------------------------------|---------|-------------|--|
| DRAWING NO.     | DESCRIPTION                                                          |         | DRAWING NO. |  |
| 01-001          | COVER SHEET                                                          |         |             |  |
| 02-001          | INDEX                                                                |         |             |  |
| 03-001          | REVISION SUMMARY SHEET                                               |         |             |  |
| 04-001          | GENERAL NOTES                                                        |         |             |  |
| 05-001 - 05-007 | TYPICAL SECTIONS                                                     |         |             |  |
| 06-001 - 06-006 | SUMMARY OF QUANTITIES                                                |         |             |  |
|                 |                                                                      |         |             |  |
| 07-001          | QUANTITIES REQUIRED BY AMENDMENT                                     |         |             |  |
| 08-001          | QUANTITIES REQUIRED BY CONSTRUCTION                                  |         |             |  |
| 13-001 - 13-023 | MAINLINE ROADWAY PLAN                                                |         |             |  |
| 26-001 - 26-023 | SIGNING AND MARKING PLANS                                            |         |             |  |
| 27-001 - 27-002 | SIGNAL PLANS                                                         |         |             |  |
|                 |                                                                      |         |             |  |
|                 | GEORGIA DEPARTMENT OF TRANSPORTATION CONSTRUCTION DETAILS            | DATE    |             |  |
|                 |                                                                      | 07-11   |             |  |
|                 | A-1 DRIVEWAYS WITH TAPERED ENTRANCES CONCRETE VALLEY GUTTERS         |         |             |  |
|                 | A-3 SPECIAL DETAIL - CONCRETE SIDEWALK DETAILS CURB CUT (WHEELCHAIR) | 09-16   |             |  |
|                 | RAMPS                                                                |         |             |  |
|                 | A-4 DETECTABLE WARNING SURFACE TRUNCATED DOME SIZE, SPACING AND      | 06-09   |             |  |
|                 | ALIGNMENT REQUIREMENTS                                               |         |             |  |
|                 | T-I SIGN PLATES                                                      | 01-00   |             |  |
|                 | T-2 DETAILS FOR TYPICAL FRAMING                                      | 03-00   |             |  |
|                 | T-3A TYPE 7,8 AND 9 SQUARE TUBE POST INSTALLATION DETAIL             | 07-02   |             |  |
|                 | T-3B DETAILS OF SQUARE TUBE POST (BREAKAWAY SIGN SUPPORT)            | 07-02   |             |  |
|                 | T-06 DETAILS OF OVERHEAD SIGNS                                       | 0 / -00 |             |  |
|                 | T-IIA DETAILS OF PAVEMENT MARKING PLACEMENT ON NON-LIMITED ACCESS    | 09-16   |             |  |
|                 | ROADWAY                                                              |         |             |  |
|                 | T-12A DETAILS OF PAVEMENT MARKING ARROW LOCATION                     | 07-00   |             |  |
|                 | T-12B DETAILS OF PAVEMENT MARKINGS - ARROWS                          | 11-20   |             |  |
|                 | T-IJA DETAILS OF PAVEMENT MARKING WORDS                              | 11-20   |             |  |
|                 | T-I3B DETAILS OF PAVEMENT MARKING WORDS                              | 09-16   |             |  |
|                 | T-14 DETAILS OF PAVEMENT MARKING HATCHING                            | 11-08   |             |  |
|                 | T-ISA DETAILS OF RAISED PAVEMENT MARKER LOCATION NON-LIMITED ACCESS  | 09-16   |             |  |
|                 | ROADWAY                                                              | 03 10   |             |  |
|                 | T-15B DETAILS OF RAISED PAVEMENT MARKER LOCATION LIMITED ACCESS      | 09-16   |             |  |
|                 |                                                                      | 09-78   |             |  |
|                 | ROADWAY                                                              | 00.11   |             |  |
|                 | T-ISC DETAILS OF RAISED PAVEMENT MARKERS                             | 09-11   |             |  |
|                 | TS-OIA INDUCTIVE LOOP DETECTOR INSTALLATION                          | 11-20   |             |  |
|                 | TS-OIB INDUCTIVE LOOP DETECTOR INSTALLATION                          | 11-20   |             |  |
|                 | TS-03 PEDESTRIAN FACILITIES INSTALLATION                             | 11-20   |             |  |
|                 | TS-IOA FLASHING BEACON ASSEMBLY SPAN WIRE INSTALLATION               | 11-20   |             |  |
|                 |                                                                      |         |             |  |
|                 | GEORGIA DEPARTMENT OF TRANSPORTATION STANDARD DRAWINGS               | DATE    |             |  |
|                 |                                                                      | 04.06   |             |  |
|                 | 9030C DELINEATORS & OBJECT MARKERS AND ALTERNATE POST                | 04-06   |             |  |
|                 | 9032B CONCRETE CURB & GUTTER, CONCRETE CURBS, CONCRETE MEDIANS       | 01-21   |             |  |
|                 |                                                                      |         |             |  |
|                 |                                                                      |         |             |  |
|                 |                                                                      |         |             |  |
|                 |                                                                      |         |             |  |
|                 |                                                                      |         |             |  |
|                 |                                                                      |         |             |  |
|                 |                                                                      |         |             |  |