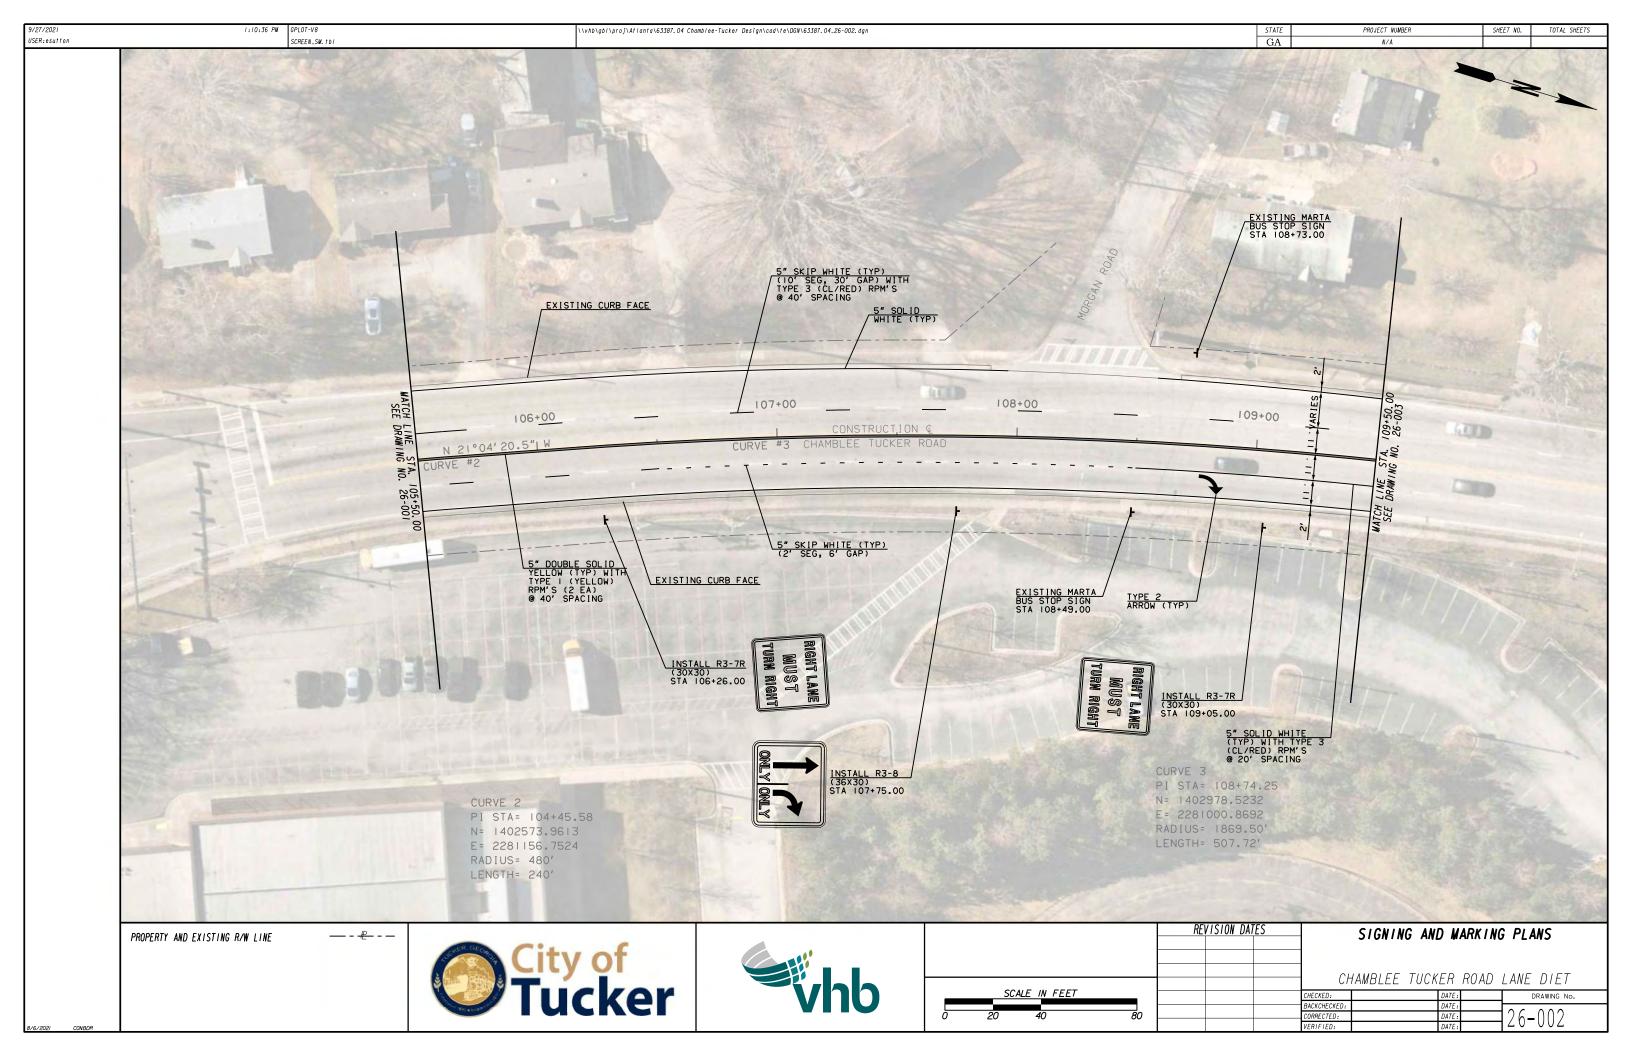

|                 | DECODIDION                                                           |         |             |  |
|-----------------|----------------------------------------------------------------------|---------|-------------|--|
| DRAWING NO.     | DESCRIPTION                                                          |         | DRAWING NO. |  |
| 01-001          | COVER SHEET                                                          |         |             |  |
| 02-001          | INDEX                                                                |         |             |  |
| 03-001          | REVISION SUMMARY SHEET                                               |         |             |  |
| 04-001          | GENERAL NOTES                                                        |         |             |  |
| 05-001 - 05-007 | TYPICAL SECTIONS                                                     |         |             |  |
| 06-001 - 06-006 | SUMMARY OF QUANTITIES                                                |         |             |  |
|                 |                                                                      |         |             |  |
| 07-001          | QUANTITIES REQUIRED BY AMENDMENT                                     |         |             |  |
| 08-001          | QUANTITIES REQUIRED BY CONSTRUCTION                                  |         |             |  |
| 13-001 - 13-023 | MAINLINE ROADWAY PLAN                                                |         |             |  |
| 26-001 - 26-023 | SIGNING AND MARKING PLANS                                            |         |             |  |
| 27-001 - 27-002 | SIGNAL PLANS                                                         |         |             |  |
|                 |                                                                      |         |             |  |
|                 | GEORGIA DEPARTMENT OF TRANSPORTATION CONSTRUCTION DETAILS            | DATE    |             |  |
|                 |                                                                      | 07-11   |             |  |
|                 | A-1 DRIVEWAYS WITH TAPERED ENTRANCES CONCRETE VALLEY GUTTERS         |         |             |  |
|                 | A-3 SPECIAL DETAIL - CONCRETE SIDEWALK DETAILS CURB CUT (WHEELCHAIR) | 09-16   |             |  |
|                 | RAMPS                                                                |         |             |  |
|                 | A-4 DETECTABLE WARNING SURFACE TRUNCATED DOME SIZE, SPACING AND      | 06-09   |             |  |
|                 | ALIGNMENT REQUIREMENTS                                               |         |             |  |
|                 | T-I SIGN PLATES                                                      | 01-00   |             |  |
|                 | T-2 DETAILS FOR TYPICAL FRAMING                                      | 03-00   |             |  |
|                 | T-3A TYPE 7,8 AND 9 SQUARE TUBE POST INSTALLATION DETAIL             | 07-02   |             |  |
|                 | T-3B DETAILS OF SQUARE TUBE POST (BREAKAWAY SIGN SUPPORT)            | 07-02   |             |  |
|                 | T-06 DETAILS OF OVERHEAD SIGNS                                       | 0 / -00 |             |  |
|                 | T-IIA DETAILS OF PAVEMENT MARKING PLACEMENT ON NON-LIMITED ACCESS    | 09-16   |             |  |
|                 | ROADWAY                                                              |         |             |  |
|                 | T-12A DETAILS OF PAVEMENT MARKING ARROW LOCATION                     | 07-00   |             |  |
|                 | T-12B DETAILS OF PAVEMENT MARKINGS - ARROWS                          | 11-20   |             |  |
|                 | T-IJA DETAILS OF PAVEMENT MARKING WORDS                              | 11-20   |             |  |
|                 | T-I3B DETAILS OF PAVEMENT MARKING WORDS                              | 09-16   |             |  |
|                 | T-14 DETAILS OF PAVEMENT MARKING HATCHING                            | 11-08   |             |  |
|                 | T-ISA DETAILS OF RAISED PAVEMENT MARKER LOCATION NON-LIMITED ACCESS  | 09-16   |             |  |
|                 | ROADWAY                                                              | 03 10   |             |  |
|                 | T-15B DETAILS OF RAISED PAVEMENT MARKER LOCATION LIMITED ACCESS      | 09-16   |             |  |
|                 |                                                                      | 09-78   |             |  |
|                 | ROADWAY                                                              | 00.11   |             |  |
|                 | T-ISC DETAILS OF RAISED PAVEMENT MARKERS                             | 09-11   |             |  |
|                 | TS-OIA INDUCTIVE LOOP DETECTOR INSTALLATION                          | 11-20   |             |  |
|                 | TS-OIB INDUCTIVE LOOP DETECTOR INSTALLATION                          | 11-20   |             |  |
|                 | TS-03 PEDESTRIAN FACILITIES INSTALLATION                             | 11-20   |             |  |
|                 | TS-IOA FLASHING BEACON ASSEMBLY SPAN WIRE INSTALLATION               | 11-20   |             |  |
|                 |                                                                      |         |             |  |
|                 | GEORGIA DEPARTMENT OF TRANSPORTATION STANDARD DRAWINGS               | DATE    |             |  |
|                 |                                                                      | 04.06   |             |  |
|                 | 9030C DELINEATORS & OBJECT MARKERS AND ALTERNATE POST                | 04-06   |             |  |
|                 | 9032B CONCRETE CURB & GUTTER, CONCRETE CURBS, CONCRETE MEDIANS       | 01-21   |             |  |
|                 |                                                                      |         |             |  |
|                 |                                                                      |         |             |  |
|                 |                                                                      |         |             |  |
|                 |                                                                      |         |             |  |
|                 |                                                                      |         |             |  |
|                 |                                                                      |         |             |  |
|                 |                                                                      |         |             |  |