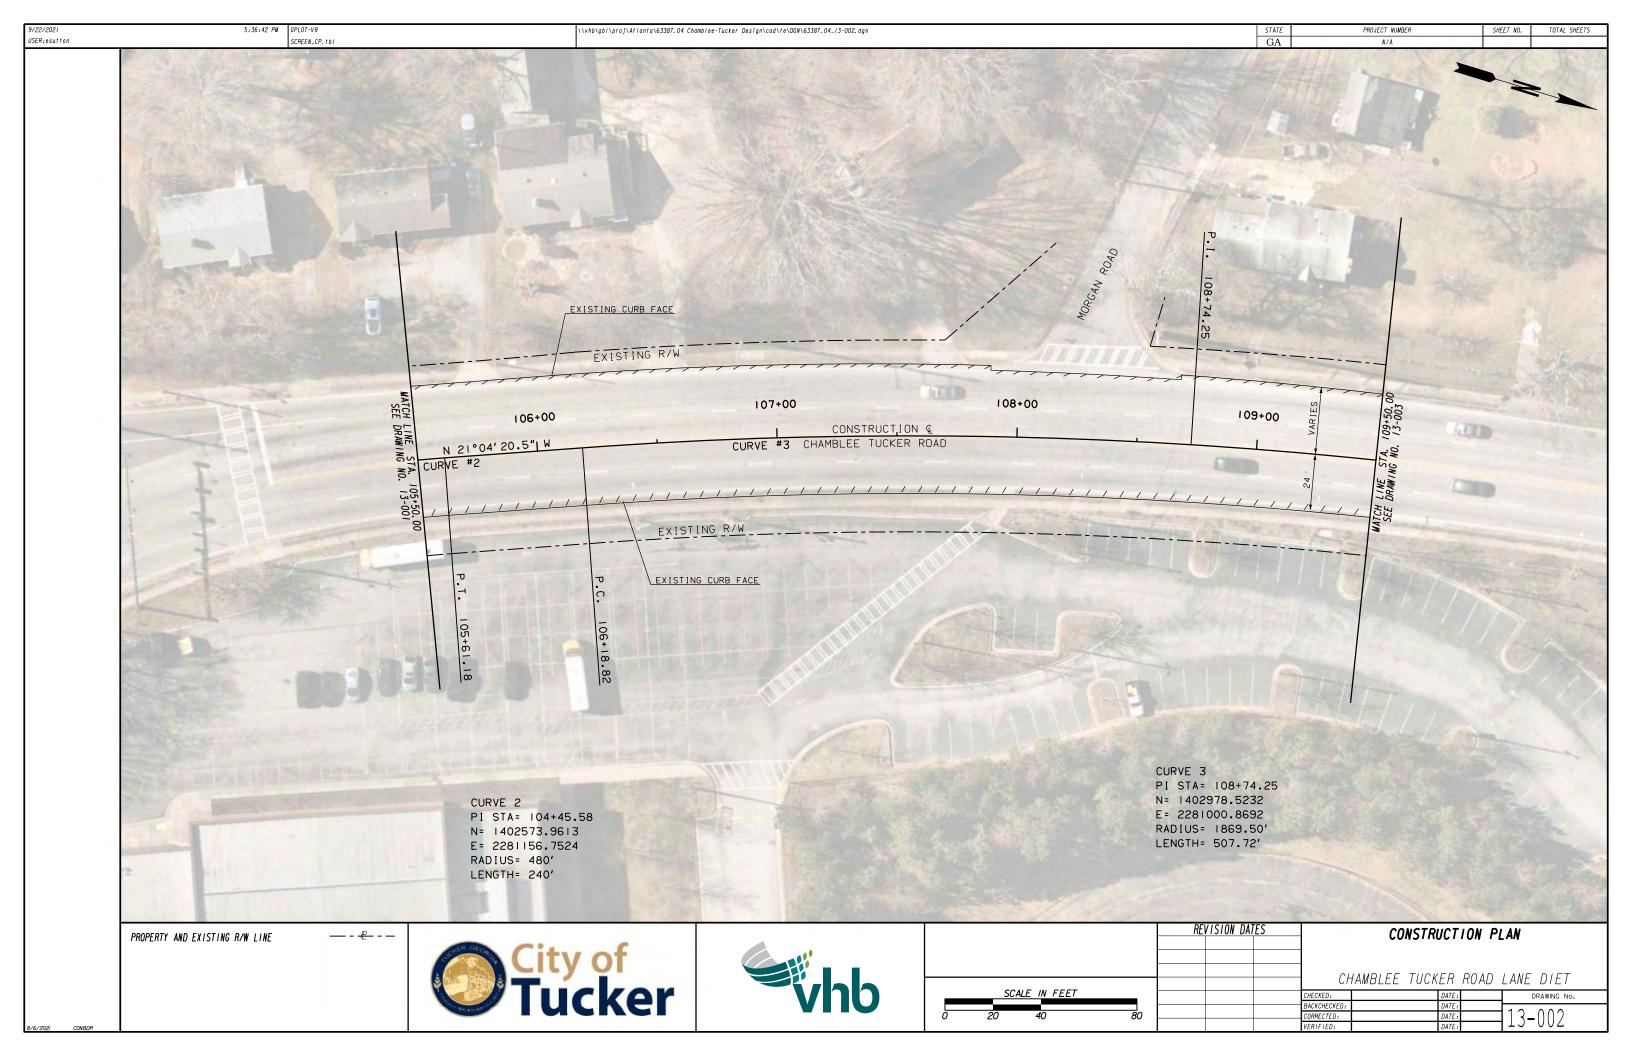

### GPLOT-V8 SCREEN.1b

Clarkston

GEORGIA'S STONE MOUNT Stone

(124

Mountain

ithonia.

Libur

10/21/2021 USER:esutton