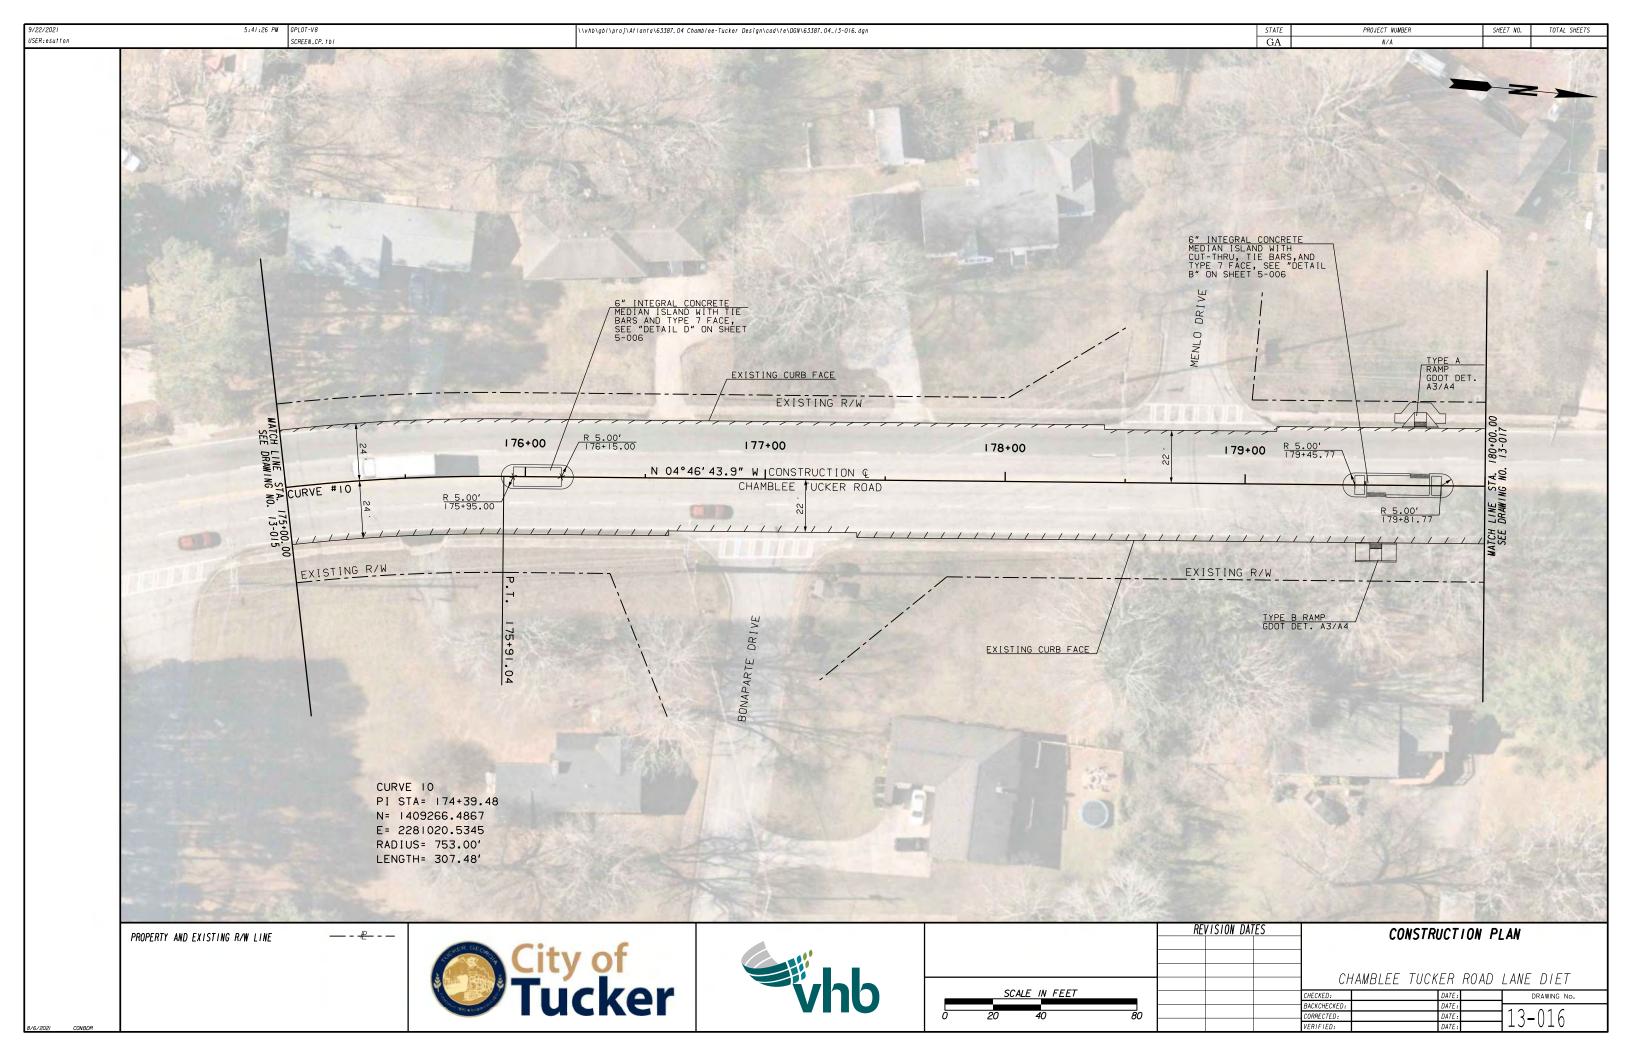

### GPLOT-V8 SCREEN.1b

Clarkston

GEORGIA'S STONE MOUNT Stone

(124

Mountain

ithonia.

Libur

10/21/2021 USER:esutton