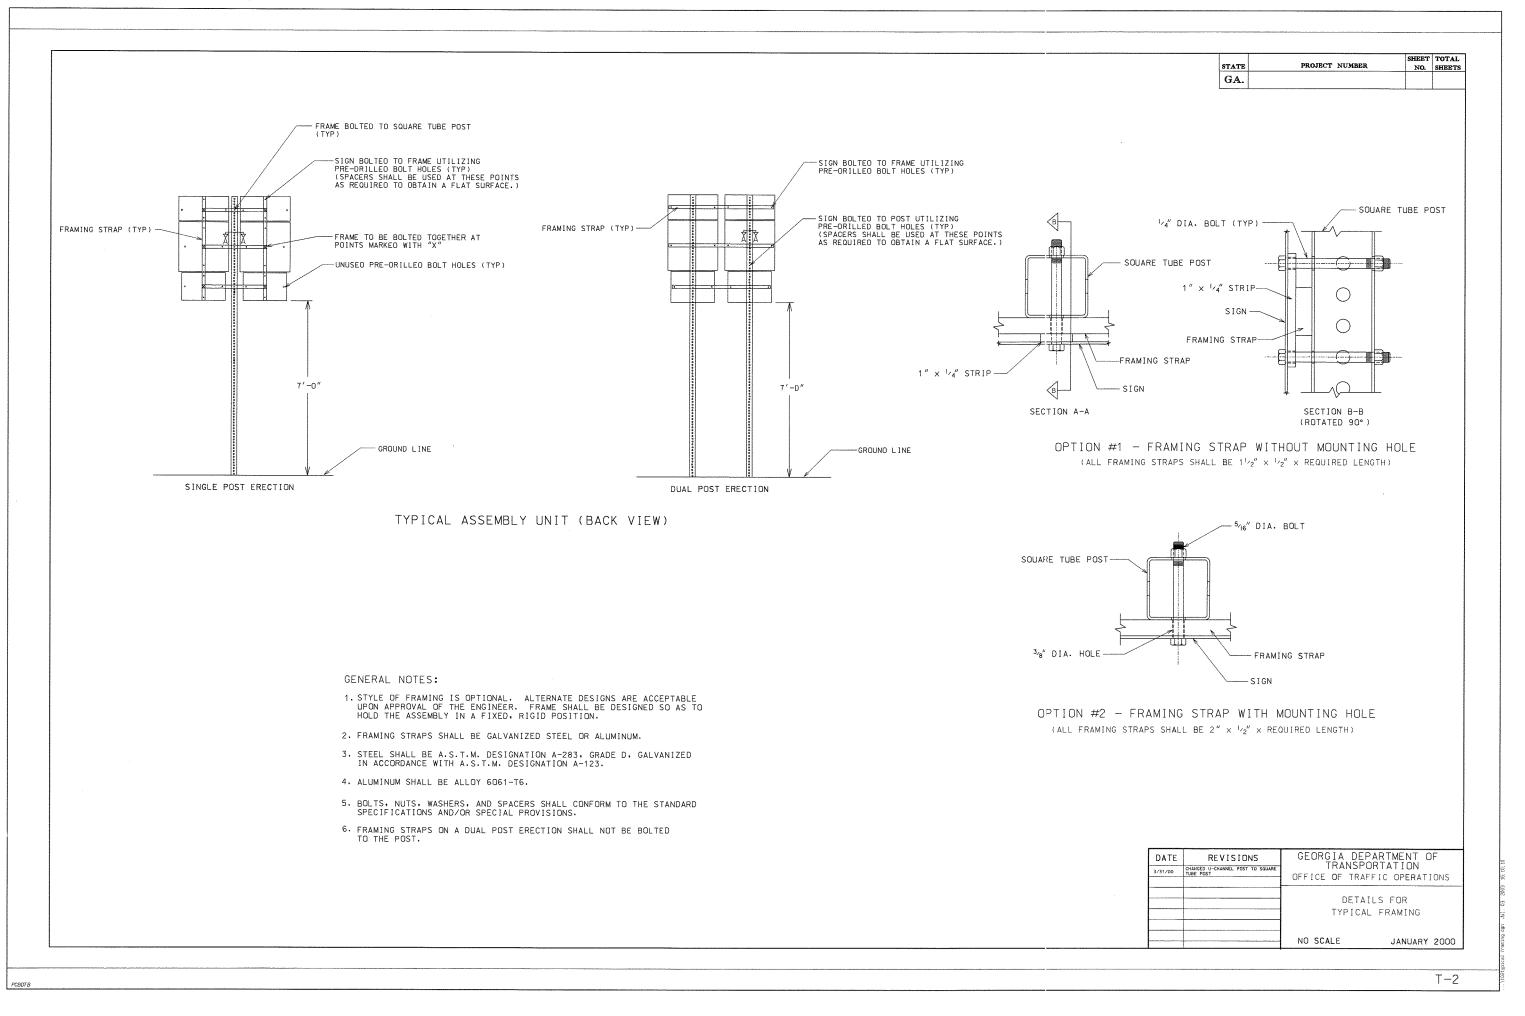

|                 | DECODIDION                                                           |         |             |  |
|-----------------|----------------------------------------------------------------------|---------|-------------|--|
| DRAWING NO.     | DESCRIPTION                                                          |         | DRAWING NO. |  |
| 01-001          | COVER SHEET                                                          |         |             |  |
| 02-001          | INDEX                                                                |         |             |  |
| 03-001          | REVISION SUMMARY SHEET                                               |         |             |  |
| 04-001          | GENERAL NOTES                                                        |         |             |  |
| 05-001 - 05-007 | TYPICAL SECTIONS                                                     |         |             |  |
| 06-001 - 06-006 | SUMMARY OF QUANTITIES                                                |         |             |  |
|                 |                                                                      |         |             |  |
| 07-001          | QUANTITIES REQUIRED BY AMENDMENT                                     |         |             |  |
| 08-001          | QUANTITIES REQUIRED BY CONSTRUCTION                                  |         |             |  |
| 13-001 - 13-023 | MAINLINE ROADWAY PLAN                                                |         |             |  |
| 26-001 - 26-023 | SIGNING AND MARKING PLANS                                            |         |             |  |
| 27-001 - 27-002 | SIGNAL PLANS                                                         |         |             |  |
|                 |                                                                      |         |             |  |
|                 | GEORGIA DEPARTMENT OF TRANSPORTATION CONSTRUCTION DETAILS            | DATE    |             |  |
|                 |                                                                      | 07-11   |             |  |
|                 | A-1 DRIVEWAYS WITH TAPERED ENTRANCES CONCRETE VALLEY GUTTERS         |         |             |  |
|                 | A-3 SPECIAL DETAIL - CONCRETE SIDEWALK DETAILS CURB CUT (WHEELCHAIR) | 09-16   |             |  |
|                 | RAMPS                                                                |         |             |  |
|                 | A-4 DETECTABLE WARNING SURFACE TRUNCATED DOME SIZE, SPACING AND      | 06-09   |             |  |
|                 | ALIGNMENT REQUIREMENTS                                               |         |             |  |
|                 | T-I SIGN PLATES                                                      | 01-00   |             |  |
|                 | T-2 DETAILS FOR TYPICAL FRAMING                                      | 03-00   |             |  |
|                 | T-3A TYPE 7,8 AND 9 SQUARE TUBE POST INSTALLATION DETAIL             | 07-02   |             |  |
|                 | T-3B DETAILS OF SQUARE TUBE POST (BREAKAWAY SIGN SUPPORT)            | 07-02   |             |  |
|                 | T-06 DETAILS OF OVERHEAD SIGNS                                       | 0 / -00 |             |  |
|                 | T-IIA DETAILS OF PAVEMENT MARKING PLACEMENT ON NON-LIMITED ACCESS    | 09-16   |             |  |
|                 | ROADWAY                                                              |         |             |  |
|                 | T-12A DETAILS OF PAVEMENT MARKING ARROW LOCATION                     | 07-00   |             |  |
|                 | T-12B DETAILS OF PAVEMENT MARKINGS - ARROWS                          | 11-20   |             |  |
|                 | T-IJA DETAILS OF PAVEMENT MARKING WORDS                              | 11-20   |             |  |
|                 | T-I3B DETAILS OF PAVEMENT MARKING WORDS                              | 09-16   |             |  |
|                 | T-14 DETAILS OF PAVEMENT MARKING HATCHING                            | 11-08   |             |  |
|                 | T-ISA DETAILS OF RAISED PAVEMENT MARKER LOCATION NON-LIMITED ACCESS  | 09-16   |             |  |
|                 | ROADWAY                                                              | 03 10   |             |  |
|                 | T-15B DETAILS OF RAISED PAVEMENT MARKER LOCATION LIMITED ACCESS      | 09-16   |             |  |
|                 |                                                                      | 09-78   |             |  |
|                 | ROADWAY                                                              | 00.11   |             |  |
|                 | T-ISC DETAILS OF RAISED PAVEMENT MARKERS                             | 09-11   |             |  |
|                 | TS-OIA INDUCTIVE LOOP DETECTOR INSTALLATION                          | 11-20   |             |  |
|                 | TS-OIB INDUCTIVE LOOP DETECTOR INSTALLATION                          | 11-20   |             |  |
|                 | TS-03 PEDESTRIAN FACILITIES INSTALLATION                             | 11-20   |             |  |
|                 | TS-IOA FLASHING BEACON ASSEMBLY SPAN WIRE INSTALLATION               | 11-20   |             |  |
|                 |                                                                      |         |             |  |
|                 | GEORGIA DEPARTMENT OF TRANSPORTATION STANDARD DRAWINGS               | DATE    |             |  |
|                 |                                                                      | 04.06   |             |  |
|                 | 9030C DELINEATORS & OBJECT MARKERS AND ALTERNATE POST                | 04-06   |             |  |
|                 | 9032B CONCRETE CURB & GUTTER, CONCRETE CURBS, CONCRETE MEDIANS       | 01-21   |             |  |
|                 |                                                                      |         |             |  |
|                 |                                                                      |         |             |  |
|                 |                                                                      |         |             |  |
|                 |                                                                      |         |             |  |
|                 |                                                                      |         |             |  |
|                 |                                                                      |         |             |  |
|                 |                                                                      |         |             |  |

| <br>I:I5:37 PM GPLOT-VB<br>SCREEN.IDI                                                                                                                                                                                                                                                   | \\vhb\gb\\proj\Allanta\63387.04 Chamblee-Tucker Design\cad\te\DGN\63387.04_04.dgn   | gn STATE PROJECT NUMBER SHEET NO. GA N/A SHEET NO.                                                                                                                                                                                                                                                                                                                             |  |  |  |
|-----------------------------------------------------------------------------------------------------------------------------------------------------------------------------------------------------------------------------------------------------------------------------------------|-------------------------------------------------------------------------------------|--------------------------------------------------------------------------------------------------------------------------------------------------------------------------------------------------------------------------------------------------------------------------------------------------------------------------------------------------------------------------------|--|--|--|
|                                                                                                                                                                                                                                                                                         |                                                                                     |                                                                                                                                                                                                                                                                                                                                                                                |  |  |  |
|                                                                                                                                                                                                                                                                                         | GENERA                                                                              | AL NOTES                                                                                                                                                                                                                                                                                                                                                                       |  |  |  |
| MAINTENANCE OF TRAFFIC, TRAFFIC CONTROL, AND STAGED CONSTRU                                                                                                                                                                                                                             | UCTION                                                                              |                                                                                                                                                                                                                                                                                                                                                                                |  |  |  |
| 18. THROUGHOUT CONSTRUCTION, THE CONTRACTOR SHALL PROVIDE A<br>LIGHTS, WARNING SIGNS, AND OTHER TRAFFIC CONTROL METHOD<br>PARKING AREAS AS MAY BE REQUIRED FOR THE PROTECTION AND                                                                                                       | DS ADJACENT TO EXISTING ROADWAYS AND                                                | 28. ALL STANDARD HIGHWAY SIGNS SHALL BE ERECTED AT A HEIGHT OF 7 FEET ABOVE THE NORMAL EDGE OF<br>PAVEMENT, CURB OR SIDEWALK TO THE BOTTOM OF THE SIGN OR ASSEMBLY.                                                                                                                                                                                                            |  |  |  |
| SIGNING AND PAVEMENT MARKING SHALL BE IN ACCORDANCE WI<br>DEVICES CMUTCD), LATEST EDITION AND/OR AS DIRECTED BY                                                                                                                                                                         |                                                                                     | 29. THE HORIZONTAL CLEARANCE FOR STANDARD HIGHWAY SIGNS IN NON-MOUNTABLE CURB SECTIONS SHALL BE<br>AT LEAST 2 FEET FROM THE CURB FACE TO THE NEARER EDGE OF THE SIGN(S).                                                                                                                                                                                                       |  |  |  |
| 19. ALL EXISTING PEDESTRIAN FACILITIES, INCLUDING ACCESS TO<br>MAINTAINED, WHERE PEDESTRIAN ROUTES ARE CLOSED TEMPORAN<br>CLOSURES OF EXISTING, INTERIM AND FINAL PEDESTRIAN FAC<br>SHALL HAVE THE PRIOR WRITTEN APPROVAL OF THE ENGINEER.                                              | RILY, ALTERNATE ROUTES SHALL BE PROVIDED.<br>ILITIES SHALL BE KEPT TO A MINIMUM AND | 30. EACH 42 OR 48 INCH WIDE × 18 OR 24 INCH HIGH SIGN REQUIRES ONE 2 INCH × 1/2 INCH × (WIDTH OF<br>ALUMINUM OR GALVANIZED STEEL STRAP LOCATED IN THE CENTER OF THE SIGN AND FLUSH WITH THE BACK<br>THE SIGN.                                                                                                                                                                  |  |  |  |
| 20. ALL WORK ASSOCIATED WITH TRAFFIC CONTROL AND MAINTENANG<br>MARKING, BARRICADES, CHANNELIZING DEVISES, WARNING SIGN<br>SIGNS, AND OTHER TRAFFIC CONTROL METHODS, SHALL BE INCL<br>TRAFFIC CONTROL.                                                                                   | NS, TWO (2) PORTABLE CHANGEABLE MESSAGE                                             | 31. SIGN ASSEMBLIES SHALL BE MOUNTED ON ALUMINUM ON GALVANIZED STEEL STRAP FRAMES, UNLESS OTHERN<br>NOTED IN THE PLANS. FOR DETAILS AND STRAP SPECIFICATIONS REFER TO SIGN ASSEMBLY-TYPICAL FRAM<br>DETAILS.                                                                                                                                                                   |  |  |  |
| 21. THE CONTRACTOR SHALL MAINTAIN ONE LANE OF TRAFFIC IN EARDAD AT ALL TIMES.                                                                                                                                                                                                           | ACH DIRECTION ALONG CHAMBLEE TUCKER                                                 | 32. TYPE 9 (VERY HIGH INTENSITY) REFLECTIVE SHEETING SHALL BE USED FOR<br>ALL STANDARD HIGHWAY SIGNS REQUIRING REFLECTORIZED BACKGROUNDS EXCEPT<br>AS SPECIFIED BELOW OR SPECIFIED OTHERWISE IN THE PLANS. EITHER CLASS 1<br>OR CLASS 2 ADHESIVE BACKING IS PERMISSIBLE.                                                                                                       |  |  |  |
| 22. THE CONTRACTOR SHALL RESTRICT WORK HOURS TO THE PERIOD<br>THROUGH SATURDAY.                                                                                                                                                                                                         | FROM 7:00 AM TO 7:00 PM MONDAY                                                      | TYPE 11 (VERY HIGH INTENSITY) REFLECTIVE SHEETING SHALL BE USED FOR ALL<br>RED SERIES SIGNS (R1-1, R1-2, R1-3P, R5-1, R5-1A, R5-1B).                                                                                                                                                                                                                                           |  |  |  |
| 23. THE CONTRACTOR SHALL NOT IMPEDE TRAFFIC BETWEEN THE HOL<br>4:00 PM TO 7:00 PM MONDAY THROUGH FRIDAY.                                                                                                                                                                                | URS OF 7:00 AM TO 9:00 AM AND                                                       | TYPE 11 (VERY HIGH INTENSITY) FLUORESCENT YELLOW REFLECTIVE SHEETING SHALL<br>BE USED FOR ALL WARNING SIGNS.                                                                                                                                                                                                                                                                   |  |  |  |
| 24. THE CONTRACTOR WILL PROVIDE, MAINTAIN AND OPERATE TWO O<br>AND COORDINATE WITH THE ENGINEER ON THEIR PLACEMENT AND<br>FROM ONE MONTH PRIOR TO PAVEMENT MILLING AND RESURFACIN<br>OF FINAL PAVEMENT MARKINGS. CHANGEABLE MESSAGE SIGNS SH<br>BID FOR TRAFFIC CONTROL.                | D MESSAGES TO BE DISPLAYED CONTINUOUSLY<br>NG UNTIL TWO MONTHS AFTER COMPLETION     | TYPE 11 (VERY HIGH INTENSITY) FLUORESCENT YELLOW GREEN REFLECTIVE SHEETING<br>SHALL BE USED FOR SCHOOL ZONE (S1-1, S2-1, S3-1, S4-3, AND THE TOP PORTION<br>OF THE S5-1) SIGNS, ALL REGULATORY SIGNS WITHIN THE SCHOOL ZONE SIGNING SHALL<br>HAVE TYPE 9 (VERY HIGH INTENSITY) REFLECTIVE SHEETING.                                                                            |  |  |  |
| 25. THE CONTRACTOR SHALL ADHERE TO THE FOLLOWING STAGED COM<br>ENGINEER APPROVES MODIFICATIONS REQUESTED BY THE CONTRA                                                                                                                                                                  | ACTOR:                                                                              | 33. A 1/2 INCH MINIMUM AIR SPACE SHALL BE REQUIRED BETWEEN ALL SIGN PLATES WITHIN AN ASSEMBLY.                                                                                                                                                                                                                                                                                 |  |  |  |
| <ul> <li>DEEP PATCHING AS DIRECTED BY THE ENGINEER SHALL</li> <li>MILL AND PLACE 19 MM ASPHALT BINDER COURSE IN <sup>-</sup></li> <li>C. IMPLEMENT THE LANE DIET OPERATION DURING THE PL</li> </ul>                                                                                     | THE SAME DAY.<br>LACEMENT OF THE 19 MM ASPHALT                                      | <ul> <li>34. WHERE SIGNS WITHIN AN ASSEMBLY EXTEND BELOW THE STANDARD MOUNTING HOLES ON THE POST(S), ADDI 3/8 INCH DIAMETER HOLE(S), DRILLED OR PUNCHED, SHALL BE REQUIRED TO PROPERLY MOUNT THE ASSEM</li> <li>35. THE CONTRACTOR WILL, AS REQUESTED BY THE ENGINEER, BE REQUIRED TO REMOVE ANY EXISTING SIGNS ARE DUPLICATED OR ARE CONTRARY TO THESE SIGN PLANS.</li> </ul> |  |  |  |
| BINDER COURSE OR 12.5 MM ASPHALT SURFACE COURSE<br>PAVEMENT MARKINGS, CHANNELIZING DEVICES AND BAF<br>d. INSTALL RAISED CONCRETE ISLANDS AFTER INSTALLA                                                                                                                                 | RRICADES.                                                                           |                                                                                                                                                                                                                                                                                                                                                                                |  |  |  |
| SURFACE COURSE.                                                                                                                                                                                                                                                                         |                                                                                     | 36. THE CONTRACTOR SHALL STAKE ALL SIGN LOCATIONS AND RECEIVE APPROVAL FROM THE ENGINEER BEFORE<br>INSTALLATION.                                                                                                                                                                                                                                                               |  |  |  |
| SIGNING AND MARKING                                                                                                                                                                                                                                                                     |                                                                                     | 37. ADJUST SPAN WIRE TENSION AS APPROPRIATE WHEN MOVING OR REPLACING OVERHEAD SIGNS.                                                                                                                                                                                                                                                                                           |  |  |  |
| 26. ALL STANDARD HIGHWAY SIGNS SHALL BE FABRICATED AND ERECTED IN ACCORDANCE WITH THE DETAILS<br>SHOWN IN THE PLANS, THE MANUAL ON UNIFORM TRAFFIC CONTROL DEVICES (MUTCD), CURRENT EDITION, AND<br>THE GEORGIA SPECIFICATIONS, SUPPLEMENTAL SPECIFICATIONS, AND/OR SPECIAL PROVISIONS. |                                                                                     | D<br>38. REMOVAL, RELOCATION AND ADJUSTMENT OF SIGNS, ALONG WITH ADJUSTMENTS TO SIGN SUPPORTS AS CALL<br>FOR IN THE PLANS OR DIRECTED BY THE ENGINEER SHALL BE INCLUDED IN THE PRICE BID FOR OTHER S                                                                                                                                                                           |  |  |  |
| 27. SIGN ERECTION LOCATIONS ARE APPROXIMATE AND MAY BE ADJUNCESSARY BUT SHALL BE WITHIN THE LIMITATIONS SET FORTH<br>DEVICES, CURRENT EDITION, NO SIGN LOCATION SHALL BE CHA<br>ENGINEER WITHOUT PRIOR APPROVAL FROM THE ENGINEER.                                                      | H IN THE MANUAL ON UNIFORM TRAFFIC CONTRO                                           |                                                                                                                                                                                                                                                                                                                                                                                |  |  |  |