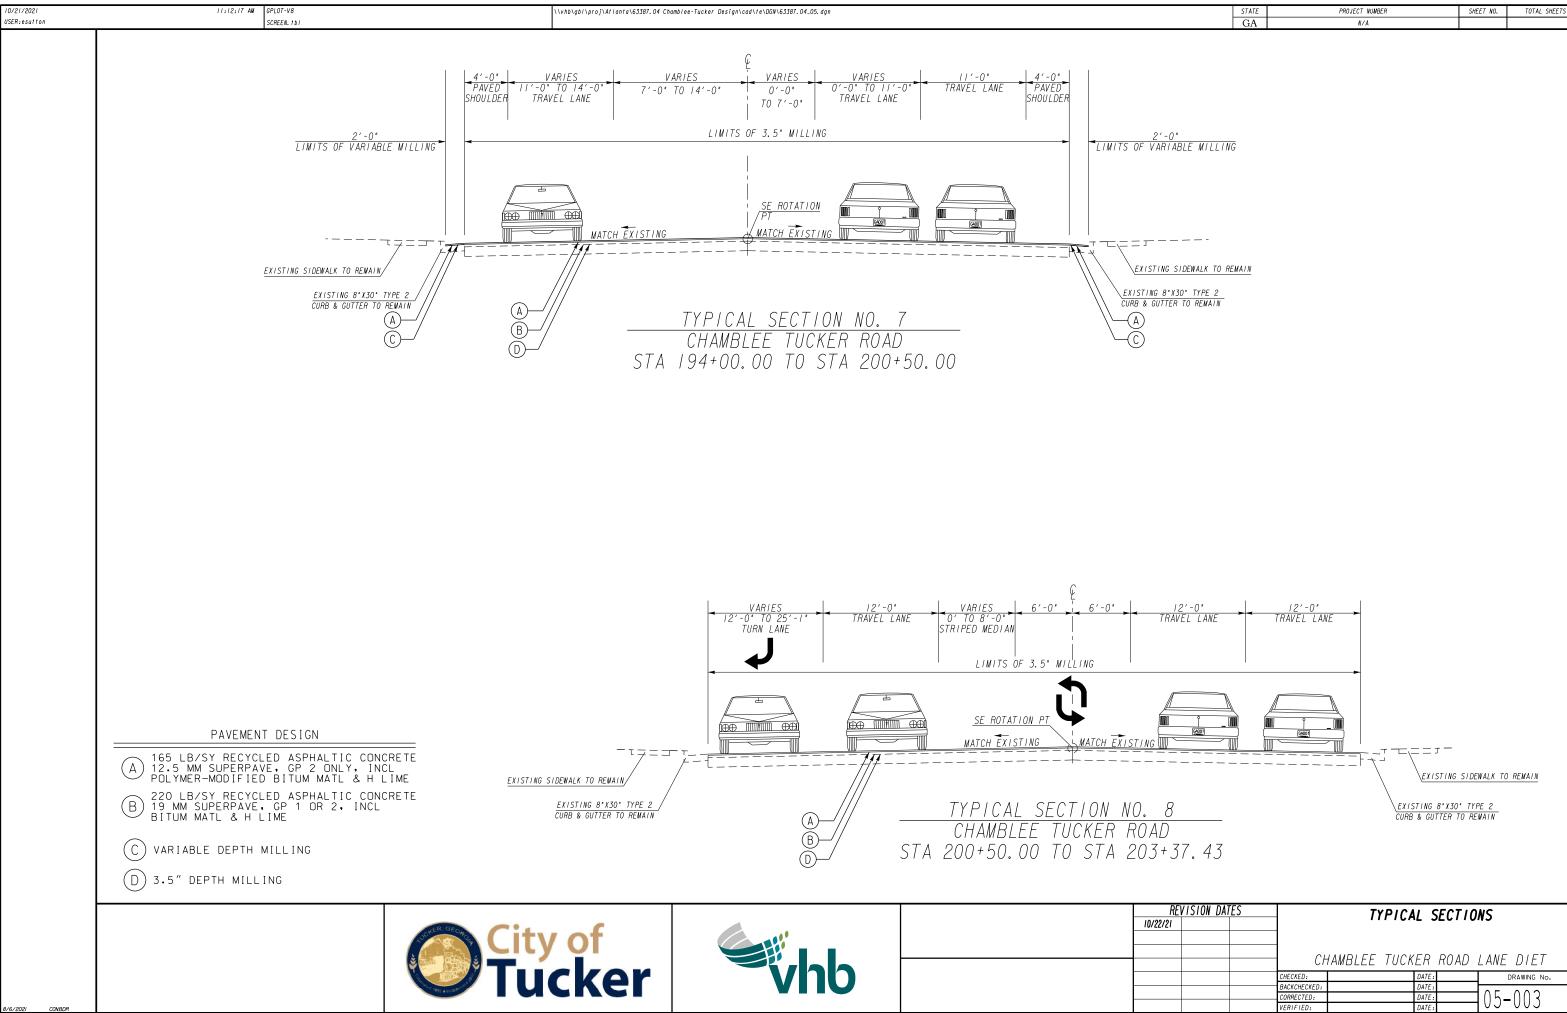

| SIGNALS                                      |   |                                                |                                                          |  |  |  |  |
|----------------------------------------------|---|------------------------------------------------|----------------------------------------------------------|--|--|--|--|
| LOCATION                                     |   | LOOP DETECTOR,<br>6 FT X 6 FT,<br>BIPOLE<br>EA | LOOP DETECTOR, 6<br>FT X 40 FT,<br>QUADRUPOLE 6 IN<br>EA |  |  |  |  |
| LIVSEY ROAD AT CHAMBLEE TUCKER ROAD          | 1 | 2                                              | 1                                                        |  |  |  |  |
| TUCKER NORCROSS ROAD AT CHAMBLEE TUCKER ROAD | 2 |                                                |                                                          |  |  |  |  |
| AS DIRECTED BY ENGINEER:                     |   | 11                                             | 9                                                        |  |  |  |  |
| PROJECT TOTAL                                |   | 13                                             | 10                                                       |  |  |  |  |