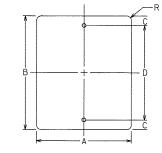

RED  $\overrightarrow{\mathsf{G}}$ G G RIO-3E(L) RIO-3E(R) 9"XI5" 9"XI5" P2, P4, P6 16" X 18" RIO-IIA 1/6 2,6 7A 3.7 \_\_\_\_\_ PROPERTY AND EXISTING R/W LINE **Tucker** SCALE IN FEET

\vhb\gbl\proj\Atlanta\63387.04 Chamblee-Tucker Design\cad\te\DGN\63387.04\_27-002.dgn

9/27/2021

1:10:33 PM GPLOT-V8



720

2:16:33 PM \\GDOT-DSNI\GOPLOT\OCF\GO\_KIp8000.qcf gowers V:\GARY\revised A-1, A-2\A-1.prf GO-RD

772272017 12776733 PM NNB07-DSN1N60PL01N0CPNB0\_RTp8000.3c7 193wans1VINGARYNravIsau1A-T, 1A-2NA-TI.pTT





<sup>-----</sup>



1671872009 11142532 PMI NV6007-05N1N60PL0TN0CFNq0\_1177F\_b011pd1\_q07F gowens IV TN6ANFN030F176MpT3F101T6K047pFF





OCTAGON









EOUILATERAL TRIANGLE





ABCDR60318153







SOUARE

ABCR 30 3 24 17/8

CIRCLE

AB15121815

PCBDTB





INTERSTATE SHIELD







| А  | В  | С    | D  | R     |
|----|----|------|----|-------|
| 12 | 18 | 11/2 | 15 | 11/2  |
| 18 | 24 | 3    | 18 | 11/2  |
| 24 | 30 | 3    | 24 | 11/2  |
| 30 | 36 | 3    | 30 | 1 7/8 |



| В  | С | D  | Ε | F  | R    |
|----|---|----|---|----|------|
| 48 | 6 | 36 | 6 | 24 | 21/4 |
| 60 | 6 | 48 | 9 | 30 | 3    |
|    |   |    |   |    |      |



PENTAGON

| A  | В  | С | R                 |
|----|----|---|-------------------|
| 30 | 21 | 3 | 1 <sup>7</sup> /8 |
| 36 | 24 | 3 | 21/2              |
|    |    |   |                   |





HORIZONTAL RECTANGLE

| А  | В  | С | D  | E  | F  | R   |
|----|----|---|----|----|----|-----|
| 48 | 36 | 6 | 24 | 9  | 30 | 21/ |
| 60 | 24 | 3 | 18 | 12 | 36 | 11/ |
| 60 | 36 | 6 | 24 | 12 | 36 | 21/ |
|    |    |   |    |    |    |     |