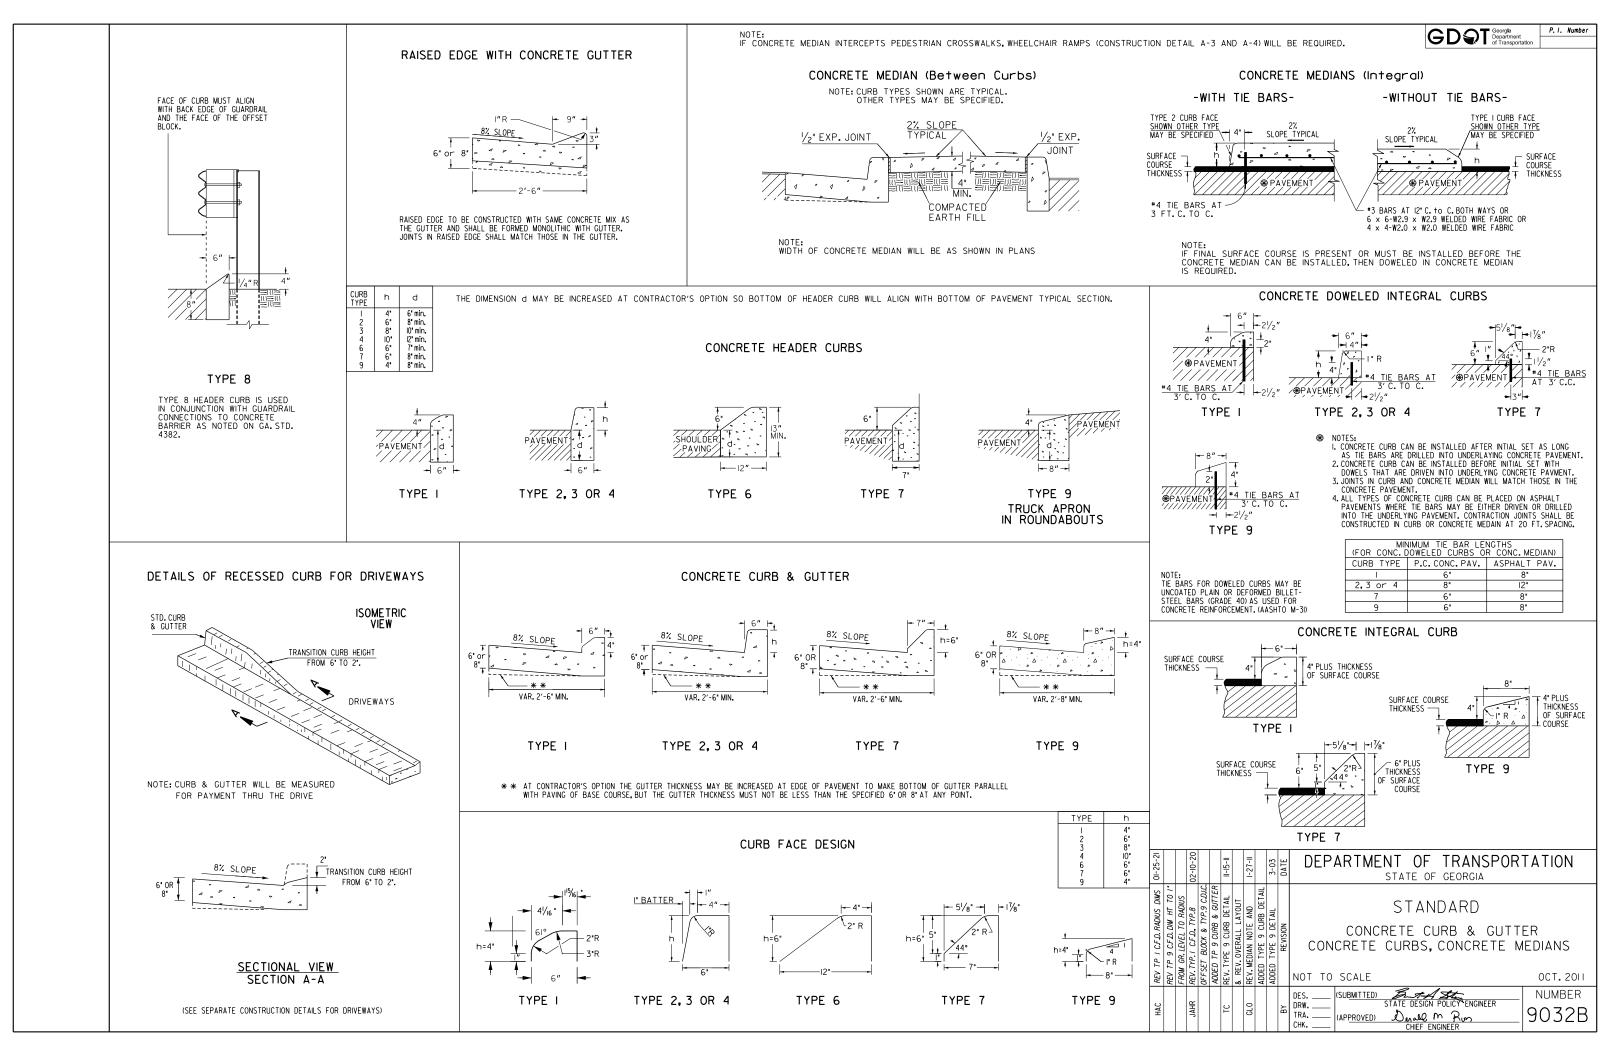

|                 | DECODIDION                                                           |         |             |  |
|-----------------|----------------------------------------------------------------------|---------|-------------|--|
| DRAWING NO.     | DESCRIPTION                                                          |         | DRAWING NO. |  |
| 01-001          | COVER SHEET                                                          |         |             |  |
| 02-001          | INDEX                                                                |         |             |  |
| 03-001          | REVISION SUMMARY SHEET                                               |         |             |  |
| 04-001          | GENERAL NOTES                                                        |         |             |  |
| 05-001 - 05-007 | TYPICAL SECTIONS                                                     |         |             |  |
| 06-001 - 06-006 | SUMMARY OF QUANTITIES                                                |         |             |  |
|                 |                                                                      |         |             |  |
| 07-001          | QUANTITIES REQUIRED BY AMENDMENT                                     |         |             |  |
| 08-001          | QUANTITIES REQUIRED BY CONSTRUCTION                                  |         |             |  |
| 13-001 - 13-023 | MAINLINE ROADWAY PLAN                                                |         |             |  |
| 26-001 - 26-023 | SIGNING AND MARKING PLANS                                            |         |             |  |
| 27-001 - 27-002 | SIGNAL PLANS                                                         |         |             |  |
|                 |                                                                      |         |             |  |
|                 | GEORGIA DEPARTMENT OF TRANSPORTATION CONSTRUCTION DETAILS            | DATE    |             |  |
|                 |                                                                      | 07-11   |             |  |
|                 | A-1 DRIVEWAYS WITH TAPERED ENTRANCES CONCRETE VALLEY GUTTERS         |         |             |  |
|                 | A-3 SPECIAL DETAIL - CONCRETE SIDEWALK DETAILS CURB CUT (WHEELCHAIR) | 09-16   |             |  |
|                 | RAMPS                                                                |         |             |  |
|                 | A-4 DETECTABLE WARNING SURFACE TRUNCATED DOME SIZE, SPACING AND      | 06-09   |             |  |
|                 | ALIGNMENT REQUIREMENTS                                               |         |             |  |
|                 | T-I SIGN PLATES                                                      | 01-00   |             |  |
|                 | T-2 DETAILS FOR TYPICAL FRAMING                                      | 03-00   |             |  |
|                 | T-3A TYPE 7,8 AND 9 SQUARE TUBE POST INSTALLATION DETAIL             | 07-02   |             |  |
|                 | T-3B DETAILS OF SQUARE TUBE POST (BREAKAWAY SIGN SUPPORT)            | 07-02   |             |  |
|                 | T-06 DETAILS OF OVERHEAD SIGNS                                       | 0 / -00 |             |  |
|                 | T-IIA DETAILS OF PAVEMENT MARKING PLACEMENT ON NON-LIMITED ACCESS    | 09-16   |             |  |
|                 | ROADWAY                                                              |         |             |  |
|                 | T-12A DETAILS OF PAVEMENT MARKING ARROW LOCATION                     | 07-00   |             |  |
|                 | T-12B DETAILS OF PAVEMENT MARKINGS - ARROWS                          | 11-20   |             |  |
|                 | T-IJA DETAILS OF PAVEMENT MARKING WORDS                              | 11-20   |             |  |
|                 | T-I3B DETAILS OF PAVEMENT MARKING WORDS                              | 09-16   |             |  |
|                 | T-14 DETAILS OF PAVEMENT MARKING HATCHING                            | 11-08   |             |  |
|                 | T-ISA DETAILS OF RAISED PAVEMENT MARKER LOCATION NON-LIMITED ACCESS  | 09-16   |             |  |
|                 | ROADWAY                                                              | 03 10   |             |  |
|                 | T-15B DETAILS OF RAISED PAVEMENT MARKER LOCATION LIMITED ACCESS      | 09-16   |             |  |
|                 |                                                                      | 09-78   |             |  |
|                 | ROADWAY                                                              | 00.11   |             |  |
|                 | T-ISC DETAILS OF RAISED PAVEMENT MARKERS                             | 09-11   |             |  |
|                 | TS-OIA INDUCTIVE LOOP DETECTOR INSTALLATION                          | 11-20   |             |  |
|                 | TS-OIB INDUCTIVE LOOP DETECTOR INSTALLATION                          | 11-20   |             |  |
|                 | TS-03 PEDESTRIAN FACILITIES INSTALLATION                             | 11-20   |             |  |
|                 | TS-IOA FLASHING BEACON ASSEMBLY SPAN WIRE INSTALLATION               | 11-20   |             |  |
|                 |                                                                      |         |             |  |
|                 | GEORGIA DEPARTMENT OF TRANSPORTATION STANDARD DRAWINGS               | DATE    |             |  |
|                 |                                                                      | 04.06   |             |  |
|                 | 9030C DELINEATORS & OBJECT MARKERS AND ALTERNATE POST                | 04-06   |             |  |
|                 | 9032B CONCRETE CURB & GUTTER, CONCRETE CURBS, CONCRETE MEDIANS       | 01-21   |             |  |
|                 |                                                                      |         |             |  |
|                 |                                                                      |         |             |  |
|                 |                                                                      |         |             |  |
|                 |                                                                      |         |             |  |
|                 |                                                                      |         |             |  |
|                 |                                                                      |         |             |  |
|                 |                                                                      |         |             |  |