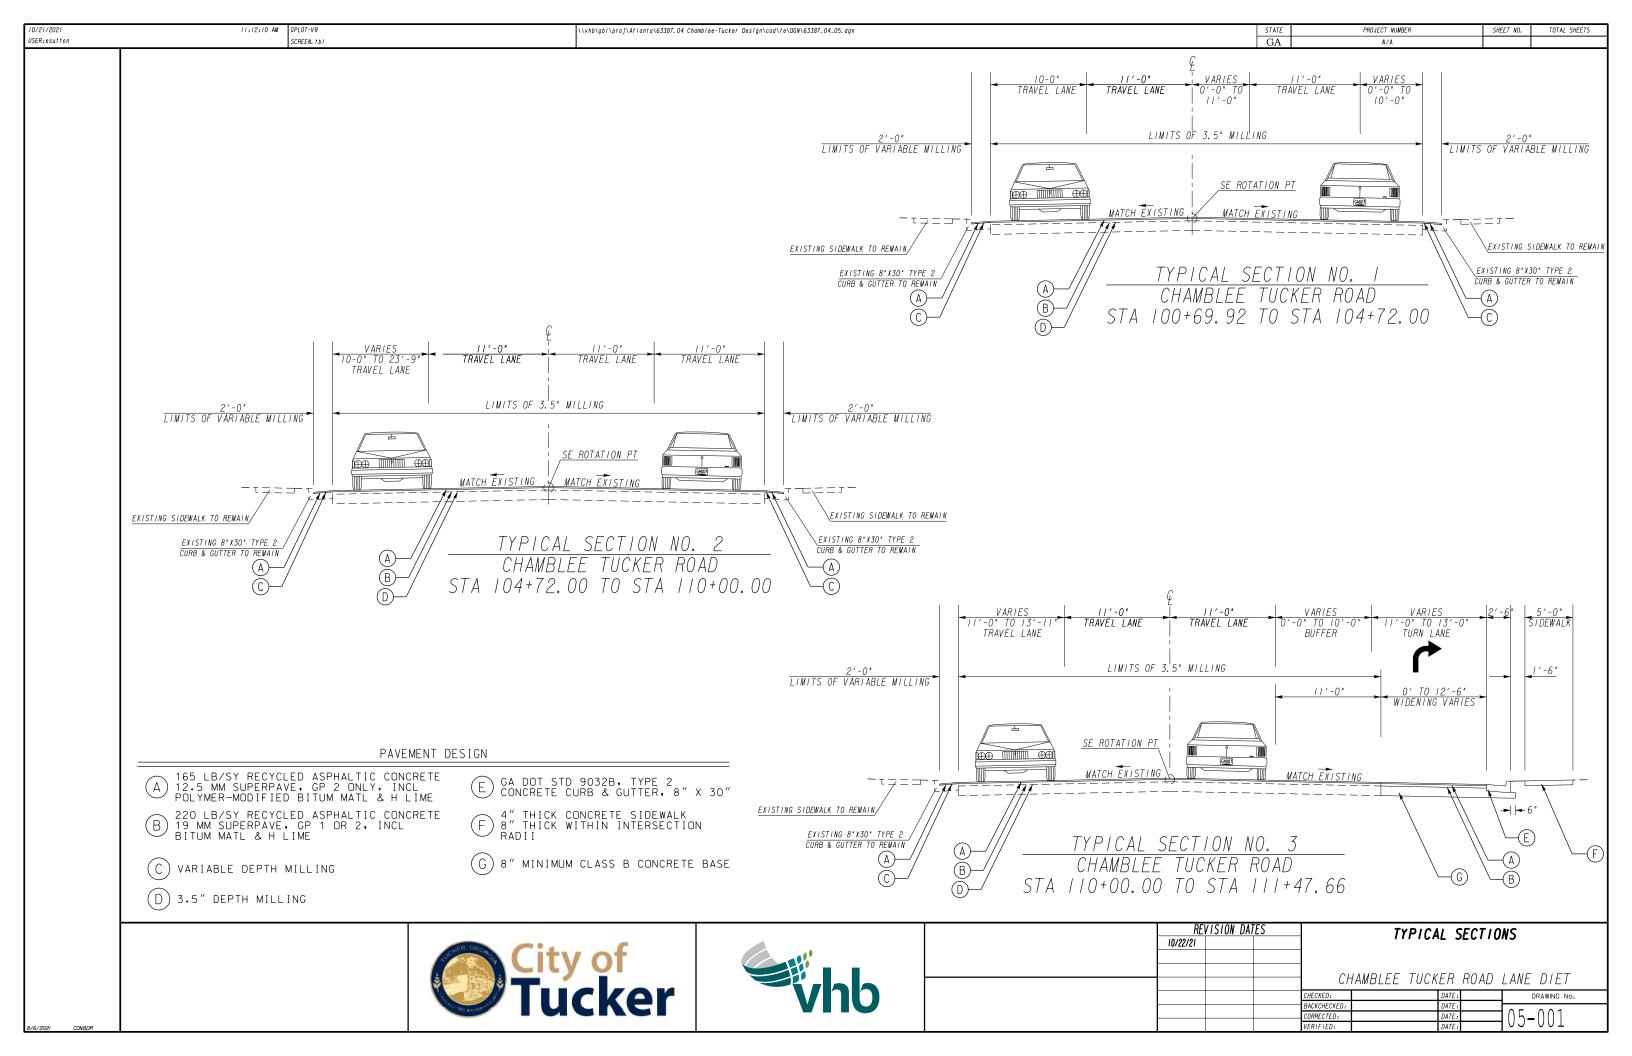

| DATE    |             | REVISION                                                                                                                   | DATE | DRAWING NO. |       |
|---------|-------------|----------------------------------------------------------------------------------------------------------------------------|------|-------------|-------|
| DATE    | DRAWING NO. | REVISION                                                                                                                   | DATE | DRAWING NU. | REVIS |
| 10/22/2 | 1 01-001    | UPDATED REVISION LIST                                                                                                      |      |             |       |
|         | 1 03-001    | UPDATED REVISION LIST                                                                                                      |      |             |       |
| 10/22/2 | 1 05-001    | REVISED SPREAD RATES FOR 12.5 MM AND 19 MM ASPHALTIC CONCRETE COURSES; CHANGED 3"                                          |      |             |       |
|         |             | DEPTH MILLING TO 3 1/2" DEPTH MILLING                                                                                      |      |             |       |
| 10/22/2 | / 05-002    | REVISED SPREAD RATES FOR 12.5 MM AND 19 MM ASPHALTIC CONCRETE COURSES; CHANGED 3"                                          |      |             |       |
|         |             | DEPTH MILLING TO 3 1/2" DEPTH MILLING                                                                                      |      |             |       |
| 10/22/2 | / 05-003    | REVISED SPREAD RATES FOR 12.5 MM AND 19 MM ASPHALTIC CONCRETE COURSES; CHANGED 3"                                          |      |             |       |
|         |             | DEPTH MILLING TO 3 1/2" DEPTH MILLING                                                                                      |      |             |       |
| 10/22/2 | 1 05-004    | REVISED SPREAD RATES FOR 12.5 MM AND 19 MM ASPHALTIC CONCRETE COURSES; CHANGED 3"                                          |      |             |       |
| 10/22// | 1 05-005    | DEPTH MILLING TO 3 1/2" DEPTH MILLING<br>REVISED SPREAD RATES FOR 12.5 MM AND 19 MM ASPHALTIC CONCRETE COURSES; CHANGED 3" |      |             |       |
|         | 1 05-005    | DEPTH MILLING TO 3 1/2" DEPTH MILLING                                                                                      |      |             |       |
| 10/22/5 | 1 06-001    | REVISED QUANTITIES FOR 12.5 MM AND 19 MM ASPHALTIC CONCRETE COURSES; CHANGED 3"                                            |      |             |       |
| 10/22/2 |             | DEPTH MILLING TO 3 1/2" DEPTH MILLING; REVISED QUANTITY FOR 8 X 30" CURB & GUTTER                                          |      |             |       |
| 10/22/5 | 1 07-001    | LISTED QUANTITIES ADDED AND REVISED                                                                                        |      |             |       |
| ,0,22,2 |             |                                                                                                                            |      |             |       |
|         |             |                                                                                                                            |      |             |       |
|         |             |                                                                                                                            |      |             |       |
|         |             |                                                                                                                            |      |             |       |
|         |             |                                                                                                                            |      |             |       |
|         |             |                                                                                                                            |      |             |       |
|         |             |                                                                                                                            |      |             |       |
|         |             |                                                                                                                            |      |             |       |
|         |             |                                                                                                                            |      |             |       |
|         |             |                                                                                                                            |      |             |       |
|         |             |                                                                                                                            |      |             |       |
|         |             |                                                                                                                            |      |             |       |
|         |             |                                                                                                                            |      |             |       |
|         |             |                                                                                                                            |      |             |       |
|         |             |                                                                                                                            |      |             |       |
|         |             |                                                                                                                            |      |             |       |
|         |             |                                                                                                                            |      |             |       |
|         |             |                                                                                                                            |      |             |       |
|         |             |                                                                                                                            |      |             |       |
|         |             |                                                                                                                            |      |             |       |
|         |             |                                                                                                                            |      |             |       |
| 1       |             |                                                                                                                            |      |             |       |
|         |             |                                                                                                                            |      |             |       |
|         |             |                                                                                                                            |      |             |       |
|         |             |                                                                                                                            |      |             |       |
|         |             |                                                                                                                            |      |             |       |
|         |             |                                                                                                                            |      |             |       |
|         |             |                                                                                                                            |      |             |       |
|         |             |                                                                                                                            |      |             |       |
|         |             |                                                                                                                            |      |             |       |
|         |             |                                                                                                                            |      |             |       |
|         |             |                                                                                                                            |      |             |       |
|         |             |                                                                                                                            |      |             |       |
|         |             |                                                                                                                            |      |             |       |
|         |             |                                                                                                                            |      |             |       |
|         |             |                                                                                                                            |      |             |       |
|         |             |                                                                                                                            |      |             |       |
|         |             |                                                                                                                            |      |             |       |
|         |             |                                                                                                                            |      |             |       |
|         |             |                                                                                                                            |      |             |       |
|         |             |                                                                                                                            |      |             |       |
|         | ı           | ,                                                                                                                          | L    |             | I     |
|         |             |                                                                                                                            |      |             |       |