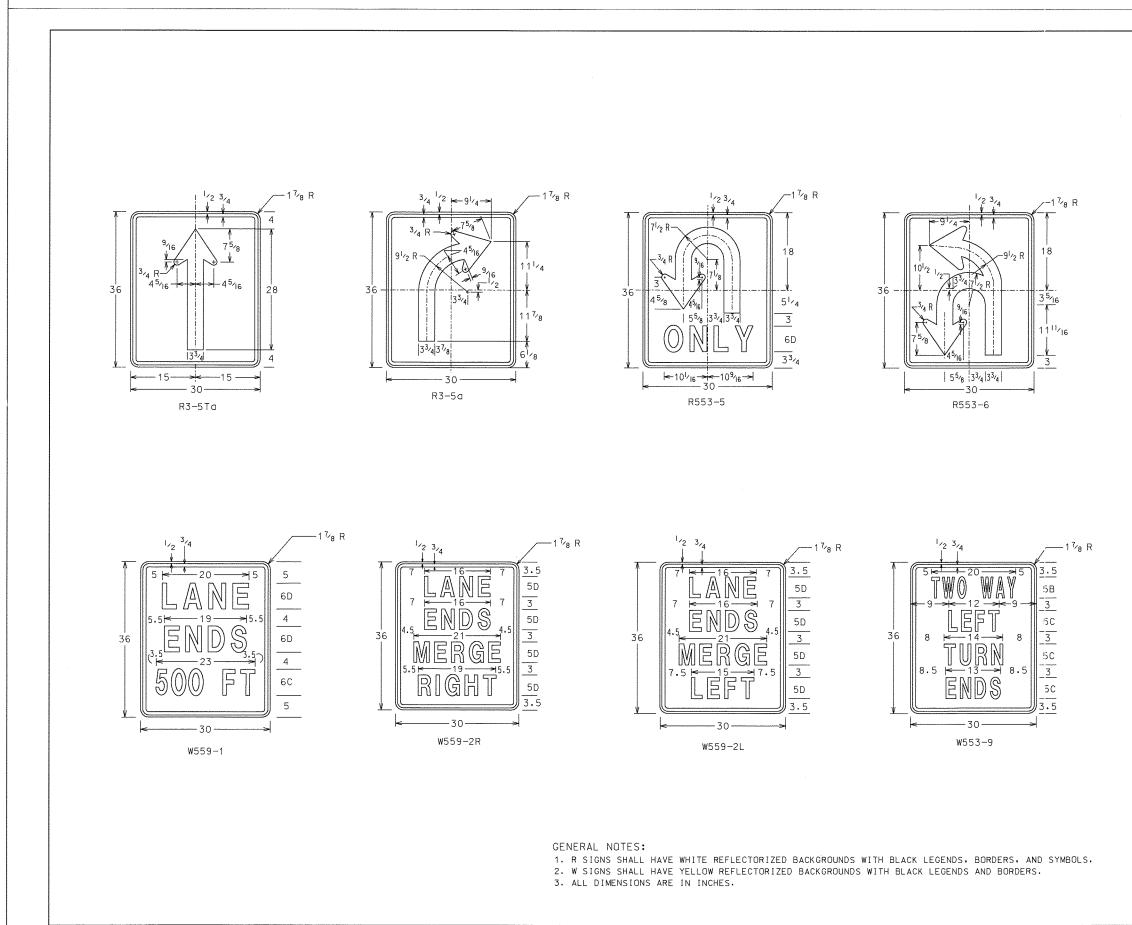

3/6/2021 CONBDI

| CTATE |                | CUEET NO  |              |
|-------|----------------|-----------|--------------|
| STATE | PROJECT NUMBER | SHEET NO. | TOTAL SHEETS |
| GA    | N/A            |           |              |

| <u>REVISIO</u> | N DATES |          | SUMMARY QUANTITIES         |                                                           |  |  |  |  |  |  |
|----------------|---------|----------|----------------------------|-----------------------------------------------------------|--|--|--|--|--|--|
|                |         |          |                            |                                                           |  |  |  |  |  |  |
|                |         |          |                            |                                                           |  |  |  |  |  |  |
|                |         | 0.11     |                            |                                                           |  |  |  |  |  |  |
|                |         | — ('H    | $\Lambda MRIFE INTKER R$   | $() \land i) \land i \land i \models i \land i \models i$ |  |  |  |  |  |  |
|                |         | СН,      | AMBLEE TUCKER R            | OAD LANE DIEI                                             |  |  |  |  |  |  |
|                |         | СН,      | AMBLEE TUCKER R<br>[DATE:] | UAD LANE DIEI<br>DRAWING NO.                              |  |  |  |  |  |  |
|                |         |          |                            | DRAWING No.                                               |  |  |  |  |  |  |
|                |         | CHECKED: | DATE:                      |                                                           |  |  |  |  |  |  |