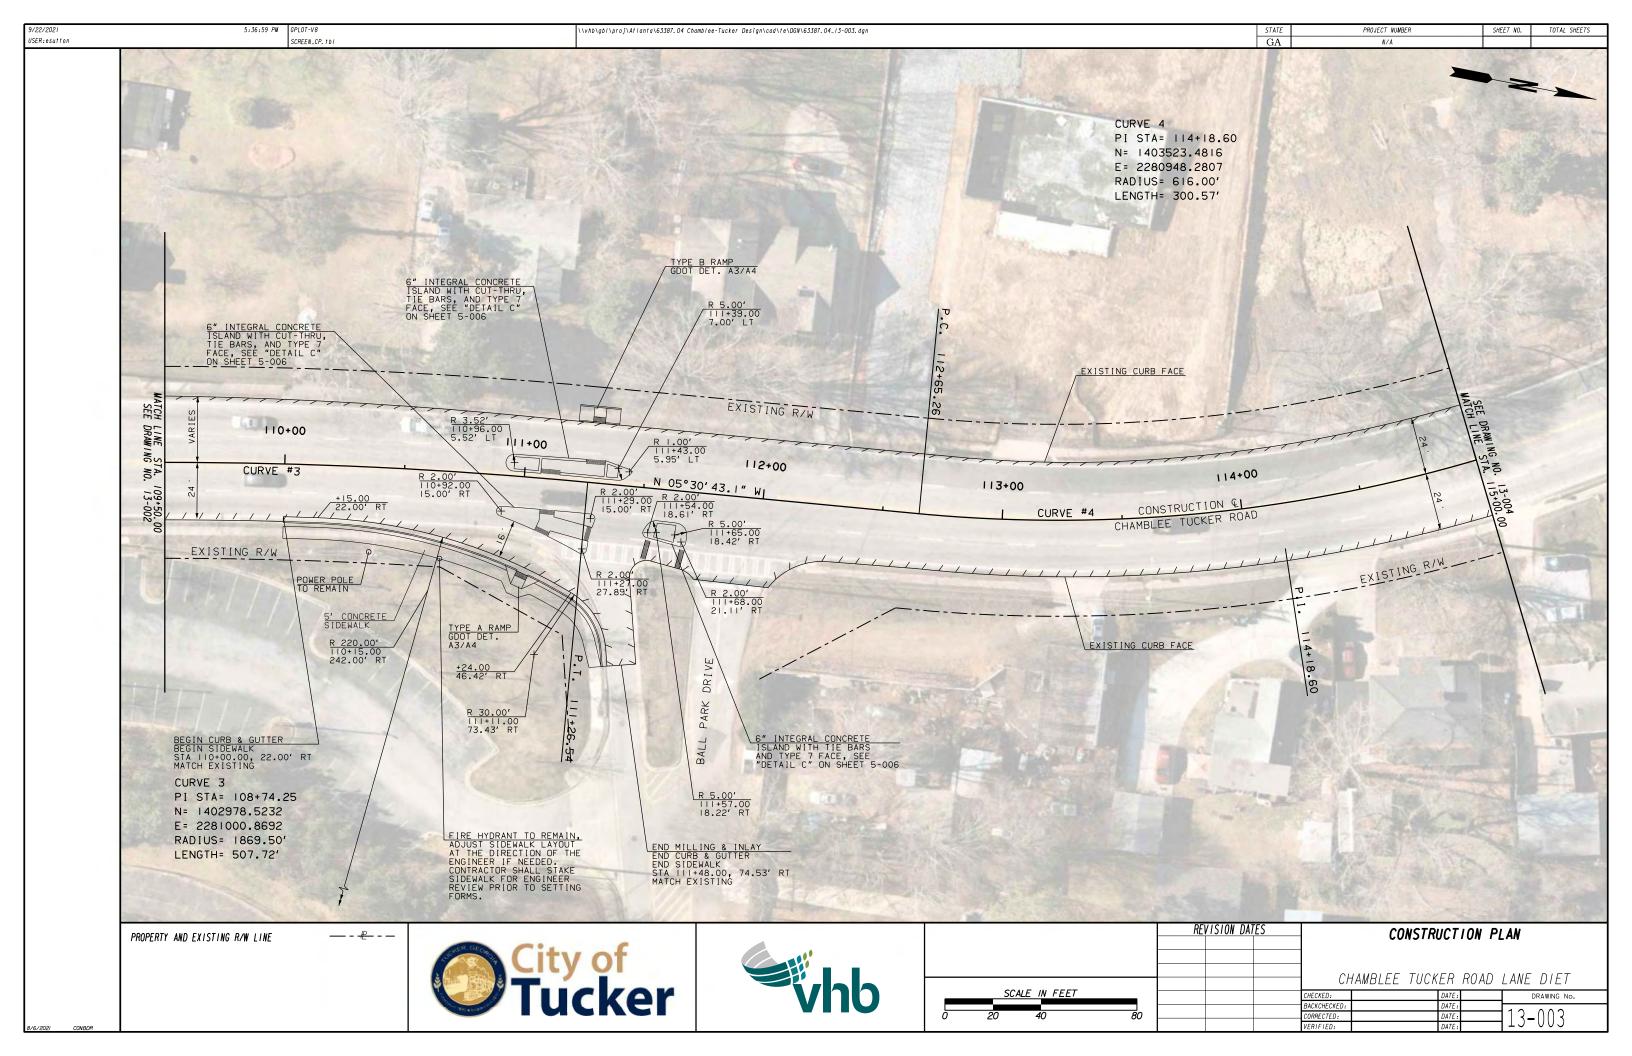

### GPLOT-V8 SCREEN.1b

Clarkston

GEORGIA'S STONE MOUNT Stone

(124

Mountain

ithonia.

Libur

10/21/2021 USER:esutton