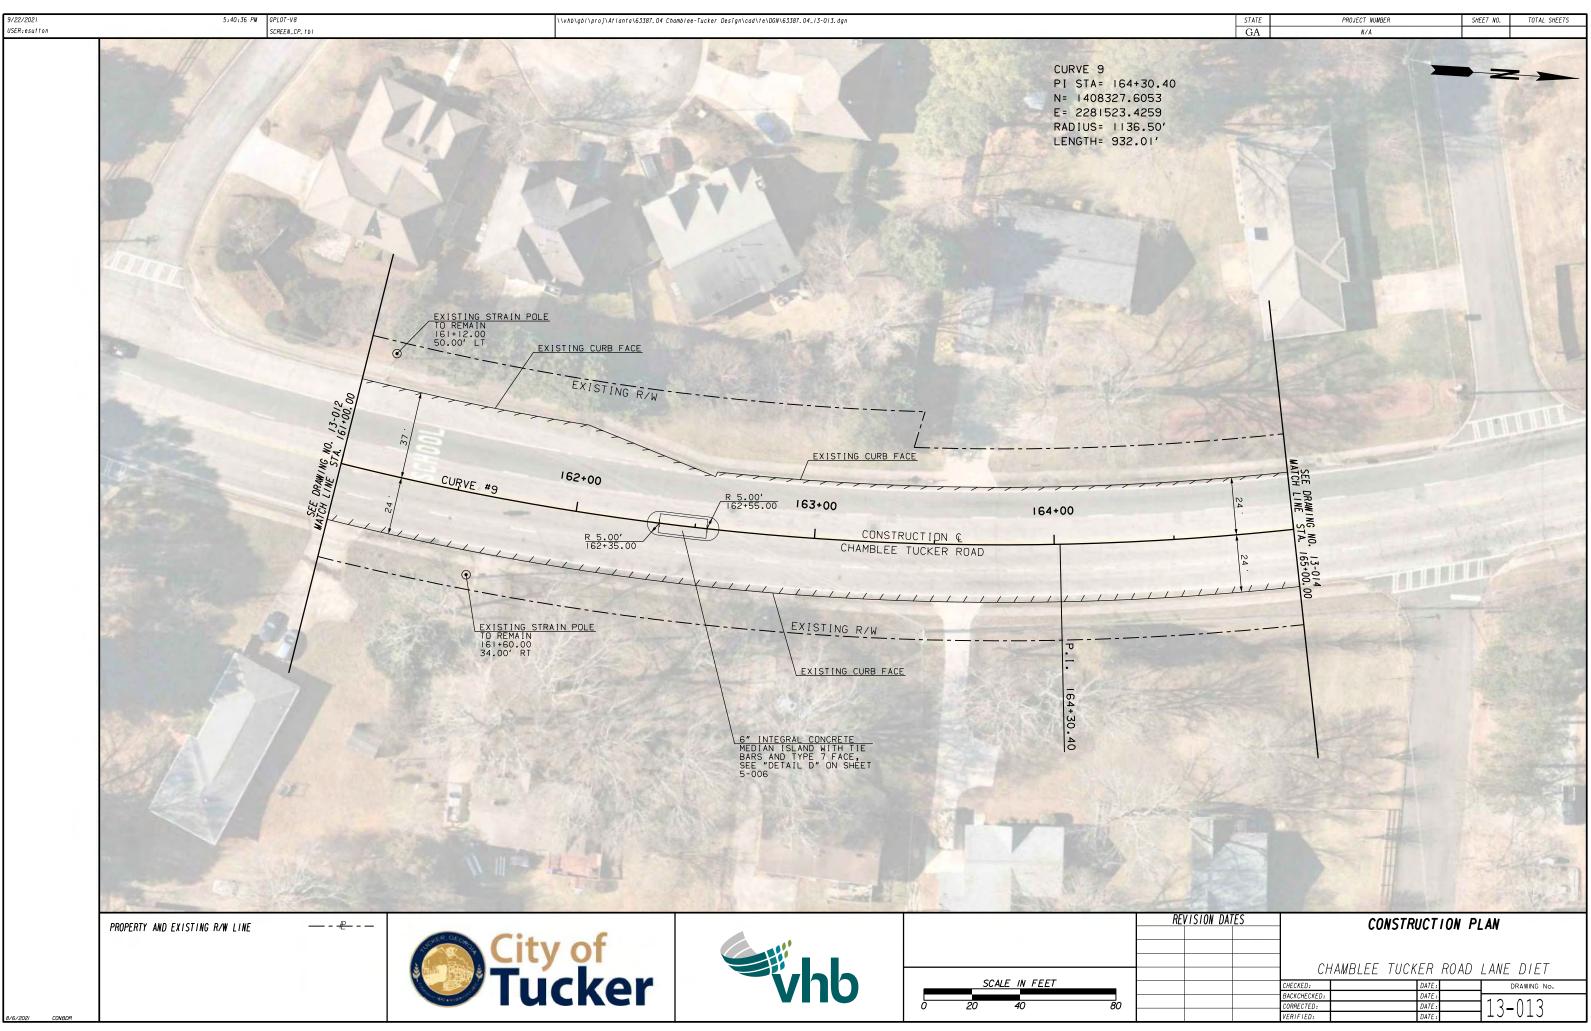

| WATCH LINE SIA. 101 000                     | CFF DRAWING NO. 13-013 | 100432       |
| SMITHSONIA COURT  |                                  |                                                                       |                  | 2                                           |                        |              |
| REVISION DATE     | 5                                |                                                                       | CONSTR           |                                             |                        | P N          |
|                   |                                  | CHAMBL<br>CHECKED:<br>BACKCHECKED:<br>CORRECTED:<br>VERIFIED:         | LEE TUCK         | ER ROAL<br>DATE:<br>DATE:<br>DATE:<br>DATE: |                        | AWING No.    |







| STATE<br>GA                            | PROJECT N<br>N/A         | UMBER          | SHEET NO. | TOTAL SHEETS              |
|----------------------------------------|--------------------------|----------------|-----------|---------------------------|
| Contraction of the second              | 13/1                     |                | 1 1       | 32.5×1                    |
| 1 There are                            | See Johnson              |                |           | 1700                      |
|                                        | 1742333                  | Por stall      | 1 Au      |                           |
|                                        | 1 Acres                  | 1 Car          | a the     | Sec. 1                    |
|