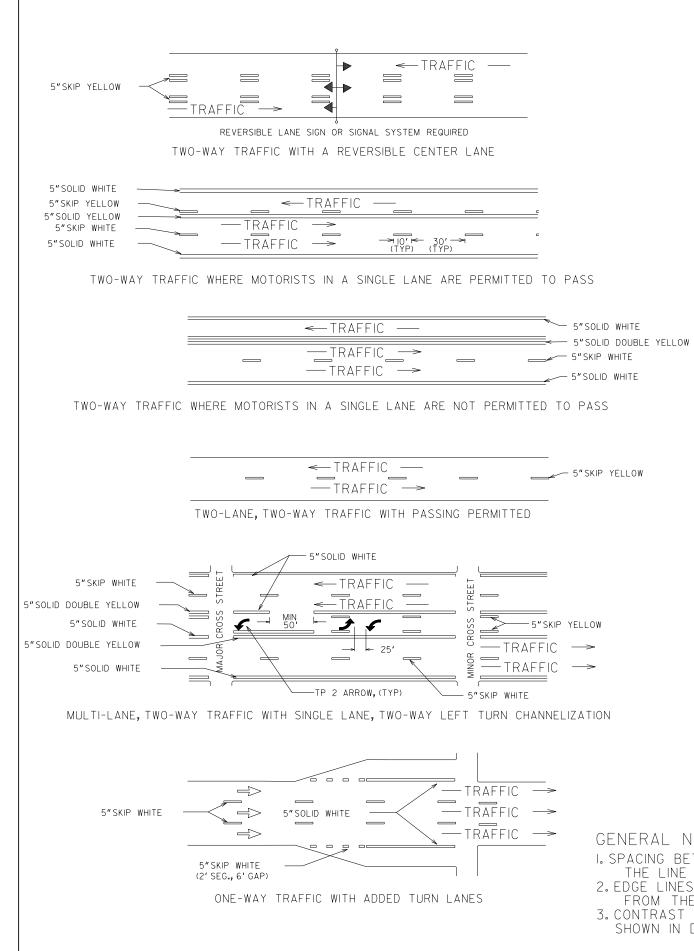

| <br>I:I5:37 PM GPLOT-VB<br>SCREEN.IDI                                                                                                                                                                                                                                                   | \\vhb\gb\\proj\Allanta\63387.04 Chamblee-Tucker Design\cad\te\DGN\63387.04_04.dgn   | gn STATE PROJECT NUMBER SHEET NO. GA N/A SHEET NO.                                                                                                                                                                                                                                                                                                                             |  |  |  |
|-----------------------------------------------------------------------------------------------------------------------------------------------------------------------------------------------------------------------------------------------------------------------------------------|-------------------------------------------------------------------------------------|--------------------------------------------------------------------------------------------------------------------------------------------------------------------------------------------------------------------------------------------------------------------------------------------------------------------------------------------------------------------------------|--|--|--|
|                                                                                                                                                                                                                                                                                         |                                                                                     |                                                                                                                                                                                                                                                                                                                                                                                |  |  |  |
|                                                                                                                                                                                                                                                                                         | GENERA                                                                              | AL NOTES                                                                                                                                                                                                                                                                                                                                                                       |  |  |  |
| MAINTENANCE OF TRAFFIC, TRAFFIC CONTROL, AND STAGED CONSTRU                                                                                                                                                                                                                             | UCTION                                                                              |                                                                                                                                                                                                                                                                                                                                                                                |  |  |  |
| 18. THROUGHOUT CONSTRUCTION, THE CONTRACTOR SHALL PROVIDE A<br>LIGHTS, WARNING SIGNS, AND OTHER TRAFFIC CONTROL METHOD<br>PARKING AREAS AS MAY BE REQUIRED FOR THE PROTECTION AND                                                                                                       | DS ADJACENT TO EXISTING ROADWAYS AND                                                | 28. ALL STANDARD HIGHWAY SIGNS SHALL BE ERECTED AT A HEIGHT OF 7 FEET ABOVE THE NORMAL EDGE OF<br>PAVEMENT, CURB OR SIDEWALK TO THE BOTTOM OF THE SIGN OR ASSEMBLY.                                                                                                                                                                                                            |  |  |  |
| SIGNING AND PAVEMENT MARKING SHALL BE IN ACCORDANCE WI<br>DEVICES CMUTCD), LATEST EDITION AND/OR AS DIRECTED BY                                                                                                                                                                         |                                                                                     | 29. THE HORIZONTAL CLEARANCE FOR STANDARD HIGHWAY SIGNS IN NON-MOUNTABLE CURB SECTIONS SHALL BE<br>AT LEAST 2 FEET FROM THE CURB FACE TO THE NEARER EDGE OF THE SIGN(S).                                                                                                                                                                                                       |  |  |  |
| 19. ALL EXISTING PEDESTRIAN FACILITIES, INCLUDING ACCESS TO<br>MAINTAINED, WHERE PEDESTRIAN ROUTES ARE CLOSED TEMPORAN<br>CLOSURES OF EXISTING, INTERIM AND FINAL PEDESTRIAN FAC<br>SHALL HAVE THE PRIOR WRITTEN APPROVAL OF THE ENGINEER.                                              | RILY, ALTERNATE ROUTES SHALL BE PROVIDED.<br>ILITIES SHALL BE KEPT TO A MINIMUM AND | 30. EACH 42 OR 48 INCH WIDE × 18 OR 24 INCH HIGH SIGN REQUIRES ONE 2 INCH × 1/2 INCH × (WIDTH OF<br>ALUMINUM OR GALVANIZED STEEL STRAP LOCATED IN THE CENTER OF THE SIGN AND FLUSH WITH THE BACK<br>THE SIGN.                                                                                                                                                                  |  |  |  |
| 20. ALL WORK ASSOCIATED WITH TRAFFIC CONTROL AND MAINTENANG<br>MARKING, BARRICADES, CHANNELIZING DEVISES, WARNING SIGN<br>SIGNS, AND OTHER TRAFFIC CONTROL METHODS, SHALL BE INCL<br>TRAFFIC CONTROL.                                                                                   | NS, TWO (2) PORTABLE CHANGEABLE MESSAGE                                             | 31. SIGN ASSEMBLIES SHALL BE MOUNTED ON ALUMINUM ON GALVANIZED STEEL STRAP FRAMES, UNLESS OTHERN<br>NOTED IN THE PLANS. FOR DETAILS AND STRAP SPECIFICATIONS REFER TO SIGN ASSEMBLY-TYPICAL FRAM<br>DETAILS.                                                                                                                                                                   |  |  |  |
| 21. THE CONTRACTOR SHALL MAINTAIN ONE LANE OF TRAFFIC IN EARDAD AT ALL TIMES.                                                                                                                                                                                                           | ACH DIRECTION ALONG CHAMBLEE TUCKER                                                 | 32. TYPE 9 (VERY HIGH INTENSITY) REFLECTIVE SHEETING SHALL BE USED FOR<br>ALL STANDARD HIGHWAY SIGNS REQUIRING REFLECTORIZED BACKGROUNDS EXCEPT<br>AS SPECIFIED BELOW OR SPECIFIED OTHERWISE IN THE PLANS. EITHER CLASS 1<br>OR CLASS 2 ADHESIVE BACKING IS PERMISSIBLE.                                                                                                       |  |  |  |
| 22. THE CONTRACTOR SHALL RESTRICT WORK HOURS TO THE PERIOD<br>THROUGH SATURDAY.                                                                                                                                                                                                         | FROM 7:00 AM TO 7:00 PM MONDAY                                                      | TYPE 11 (VERY HIGH INTENSITY) REFLECTIVE SHEETING SHALL BE USED FOR ALL<br>RED SERIES SIGNS (R1-1, R1-2, R1-3P, R5-1, R5-1A, R5-1B).                                                                                                                                                                                                                                           |  |  |  |
| 23. THE CONTRACTOR SHALL NOT IMPEDE TRAFFIC BETWEEN THE HOL<br>4:00 PM TO 7:00 PM MONDAY THROUGH FRIDAY.                                                                                                                                                                                | URS OF 7:00 AM TO 9:00 AM AND                                                       | TYPE 11 (VERY HIGH INTENSITY) FLUORESCENT YELLOW REFLECTIVE SHEETING SHALL<br>BE USED FOR ALL WARNING SIGNS.                                                                                                                                                                                                                                                                   |  |  |  |
| 24. THE CONTRACTOR WILL PROVIDE, MAINTAIN AND OPERATE TWO O<br>AND COORDINATE WITH THE ENGINEER ON THEIR PLACEMENT AND<br>FROM ONE MONTH PRIOR TO PAVEMENT MILLING AND RESURFACIN<br>OF FINAL PAVEMENT MARKINGS. CHANGEABLE MESSAGE SIGNS SH<br>BID FOR TRAFFIC CONTROL.                | D MESSAGES TO BE DISPLAYED CONTINUOUSLY<br>NG UNTIL TWO MONTHS AFTER COMPLETION     | TYPE 11 (VERY HIGH INTENSITY) FLUORESCENT YELLOW GREEN REFLECTIVE SHEETING<br>SHALL BE USED FOR SCHOOL ZONE (S1-1, S2-1, S3-1, S4-3, AND THE TOP PORTION<br>OF THE S5-1) SIGNS, ALL REGULATORY SIGNS WITHIN THE SCHOOL ZONE SIGNING SHALL<br>HAVE TYPE 9 (VERY HIGH INTENSITY) REFLECTIVE SHEETING.                                                                            |  |  |  |
| 25. THE CONTRACTOR SHALL ADHERE TO THE FOLLOWING STAGED COM<br>ENGINEER APPROVES MODIFICATIONS REQUESTED BY THE CONTRA                                                                                                                                                                  | ACTOR:                                                                              | 33. A 1/2 INCH MINIMUM AIR SPACE SHALL BE REQUIRED BETWEEN ALL SIGN PLATES WITHIN AN ASSEMBLY.                                                                                                                                                                                                                                                                                 |  |  |  |
| <ul> <li>DEEP PATCHING AS DIRECTED BY THE ENGINEER SHALL</li> <li>MILL AND PLACE 19 MM ASPHALT BINDER COURSE IN <sup>-</sup></li> <li>C. IMPLEMENT THE LANE DIET OPERATION DURING THE PL</li> </ul>                                                                                     | THE SAME DAY.<br>LACEMENT OF THE 19 MM ASPHALT                                      | <ul> <li>34. WHERE SIGNS WITHIN AN ASSEMBLY EXTEND BELOW THE STANDARD MOUNTING HOLES ON THE POST(S), ADDI 3/8 INCH DIAMETER HOLE(S), DRILLED OR PUNCHED, SHALL BE REQUIRED TO PROPERLY MOUNT THE ASSEM</li> <li>35. THE CONTRACTOR WILL, AS REQUESTED BY THE ENGINEER, BE REQUIRED TO REMOVE ANY EXISTING SIGNS ARE DUPLICATED OR ARE CONTRARY TO THESE SIGN PLANS.</li> </ul> |  |  |  |
| BINDER COURSE OR 12.5 MM ASPHALT SURFACE COURSE<br>PAVEMENT MARKINGS, CHANNELIZING DEVICES AND BAF<br>d. INSTALL RAISED CONCRETE ISLANDS AFTER INSTALLA                                                                                                                                 | RRICADES.                                                                           |                                                                                                                                                                                                                                                                                                                                                                                |  |  |  |
| SURFACE COURSE.                                                                                                                                                                                                                                                                         |                                                                                     | 36. THE CONTRACTOR SHALL STAKE ALL SIGN LOCATIONS AND RECEIVE APPROVAL FROM THE ENGINEER BEFORE<br>INSTALLATION.                                                                                                                                                                                                                                                               |  |  |  |
| SIGNING AND MARKING                                                                                                                                                                                                                                                                     |                                                                                     | 37. ADJUST SPAN WIRE TENSION AS APPROPRIATE WHEN MOVING OR REPLACING OVERHEAD SIGNS.                                                                                                                                                                                                                                                                                           |  |  |  |
| 26. ALL STANDARD HIGHWAY SIGNS SHALL BE FABRICATED AND ERECTED IN ACCORDANCE WITH THE DETAILS<br>SHOWN IN THE PLANS, THE MANUAL ON UNIFORM TRAFFIC CONTROL DEVICES (MUTCD), CURRENT EDITION, AND<br>THE GEORGIA SPECIFICATIONS, SUPPLEMENTAL SPECIFICATIONS, AND/OR SPECIAL PROVISIONS. |                                                                                     | D<br>38. REMOVAL, RELOCATION AND ADJUSTMENT OF SIGNS, ALONG WITH ADJUSTMENTS TO SIGN SUPPORTS AS CALL<br>FOR IN THE PLANS OR DIRECTED BY THE ENGINEER SHALL BE INCLUDED IN THE PRICE BID FOR OTHER S                                                                                                                                                                           |  |  |  |
| 27. SIGN ERECTION LOCATIONS ARE APPROXIMATE AND MAY BE ADJUNCESSARY BUT SHALL BE WITHIN THE LIMITATIONS SET FORTH<br>DEVICES, CURRENT EDITION, NO SIGN LOCATION SHALL BE CHA<br>ENGINEER WITHOUT PRIOR APPROVAL FROM THE ENGINEER.                                                      | H IN THE MANUAL ON UNIFORM TRAFFIC CONTRO                                           |                                                                                                                                                                                                                                                                                                                                                                                |  |  |  |