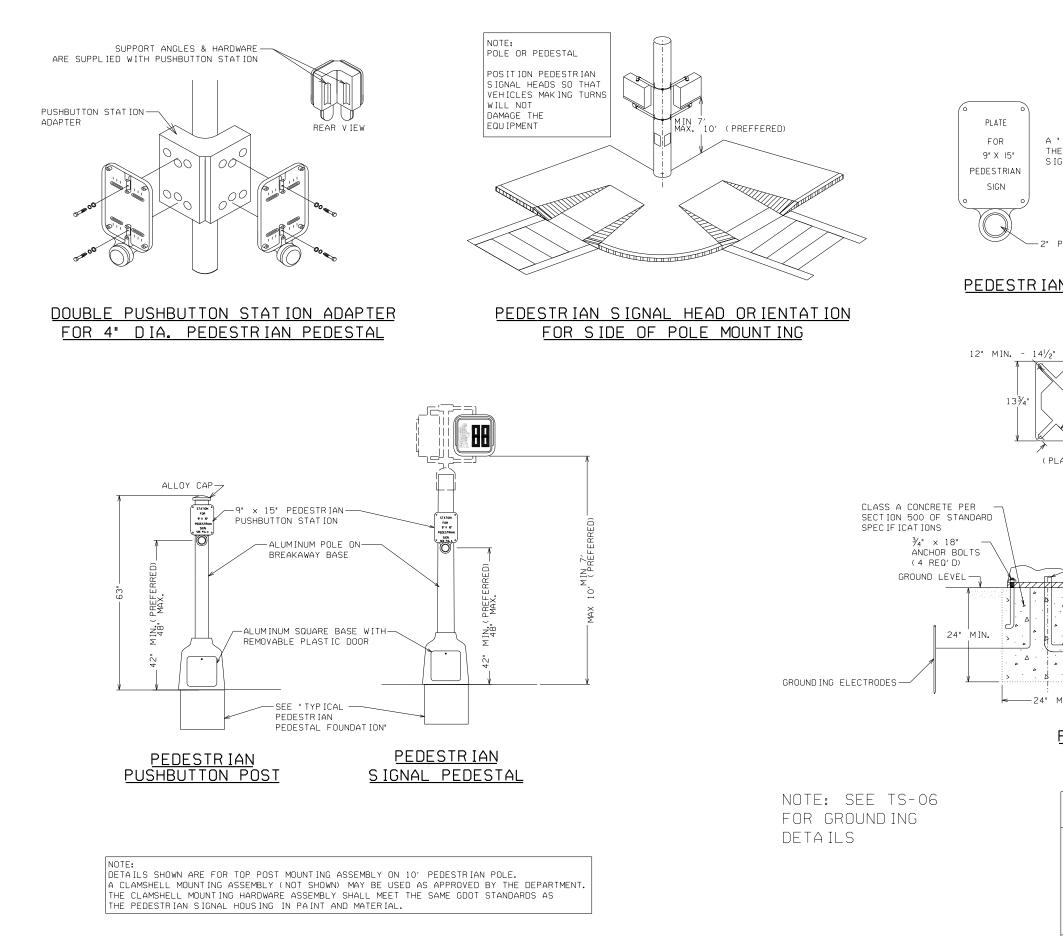

|                 | DECODIDION                                                           |         |             |  |
|-----------------|----------------------------------------------------------------------|---------|-------------|--|
| DRAWING NO.     | DESCRIPTION                                                          |         | DRAWING NO. |  |
| 01-001          | COVER SHEET                                                          |         |             |  |
| 02-001          | INDEX                                                                |         |             |  |
| 03-001          | REVISION SUMMARY SHEET                                               |         |             |  |
| 04-001          | GENERAL NOTES                                                        |         |             |  |
| 05-001 - 05-007 | TYPICAL SECTIONS                                                     |         |             |  |
| 06-001 - 06-006 | SUMMARY OF QUANTITIES                                                |         |             |  |
|                 |                                                                      |         |             |  |
| 07-001          | QUANTITIES REQUIRED BY AMENDMENT                                     |         |             |  |
| 08-001          | QUANTITIES REQUIRED BY CONSTRUCTION                                  |         |             |  |
| 13-001 - 13-023 | MAINLINE ROADWAY PLAN                                                |         |             |  |
| 26-001 - 26-023 | SIGNING AND MARKING PLANS                                            |         |             |  |
| 27-001 - 27-002 | SIGNAL PLANS                                                         |         |             |  |
|                 |                                                                      |         |             |  |
|                 | GEORGIA DEPARTMENT OF TRANSPORTATION CONSTRUCTION DETAILS            | DATE    |             |  |
|                 |                                                                      | 07-11   |             |  |
|                 | A-1 DRIVEWAYS WITH TAPERED ENTRANCES CONCRETE VALLEY GUTTERS         |         |             |  |
|                 | A-3 SPECIAL DETAIL - CONCRETE SIDEWALK DETAILS CURB CUT (WHEELCHAIR) | 09-16   |             |  |
|                 | RAMPS                                                                |         |             |  |
|                 | A-4 DETECTABLE WARNING SURFACE TRUNCATED DOME SIZE, SPACING AND      | 06-09   |             |  |
|                 | ALIGNMENT REQUIREMENTS                                               |         |             |  |
|                 | T-I SIGN PLATES                                                      | 01-00   |             |  |
|                 | T-2 DETAILS FOR TYPICAL FRAMING                                      | 03-00   |             |  |
|                 | T-3A TYPE 7,8 AND 9 SQUARE TUBE POST INSTALLATION DETAIL             | 07-02   |             |  |
|                 | T-3B DETAILS OF SQUARE TUBE POST (BREAKAWAY SIGN SUPPORT)            | 07-02   |             |  |
|                 | T-06 DETAILS OF OVERHEAD SIGNS                                       | 0 / -00 |             |  |
|                 | T-IIA DETAILS OF PAVEMENT MARKING PLACEMENT ON NON-LIMITED ACCESS    | 09-16   |             |  |
|                 | ROADWAY                                                              |         |             |  |
|                 | T-12A DETAILS OF PAVEMENT MARKING ARROW LOCATION                     | 07-00   |             |  |
|                 | T-12B DETAILS OF PAVEMENT MARKINGS - ARROWS                          | 11-20   |             |  |
|                 | T-IJA DETAILS OF PAVEMENT MARKING WORDS                              | 11-20   |             |  |
|                 | T-I3B DETAILS OF PAVEMENT MARKING WORDS                              | 09-16   |             |  |
|                 | T-14 DETAILS OF PAVEMENT MARKING HATCHING                            | 11-08   |             |  |
|                 | T-ISA DETAILS OF RAISED PAVEMENT MARKER LOCATION NON-LIMITED ACCESS  | 09-16   |             |  |
|                 | ROADWAY                                                              | 03 10   |             |  |
|                 | T-15B DETAILS OF RAISED PAVEMENT MARKER LOCATION LIMITED ACCESS      | 09-16   |             |  |
|                 |                                                                      | 09-78   |             |  |
|                 | ROADWAY                                                              | 00.11   |             |  |
|                 | T-ISC DETAILS OF RAISED PAVEMENT MARKERS                             | 09-11   |             |  |
|                 | TS-OIA INDUCTIVE LOOP DETECTOR INSTALLATION                          | 11-20   |             |  |
|                 | TS-OIB INDUCTIVE LOOP DETECTOR INSTALLATION                          | 11-20   |             |  |
|                 | TS-03 PEDESTRIAN FACILITIES INSTALLATION                             | 11-20   |             |  |
|                 | TS-IOA FLASHING BEACON ASSEMBLY SPAN WIRE INSTALLATION               | 11-20   |             |  |
|                 |                                                                      |         |             |  |
|                 | GEORGIA DEPARTMENT OF TRANSPORTATION STANDARD DRAWINGS               | DATE    |             |  |
|                 |                                                                      | 04.06   |             |  |
|                 | 9030C DELINEATORS & OBJECT MARKERS AND ALTERNATE POST                | 04-06   |             |  |
|                 | 9032B CONCRETE CURB & GUTTER, CONCRETE CURBS, CONCRETE MEDIANS       | 01-21   |             |  |
|                 |                                                                      |         |             |  |
|                 |                                                                      |         |             |  |
|                 |                                                                      |         |             |  |
|                 |                                                                      |         |             |  |
|                 |                                                                      |         |             |  |
|                 |                                                                      |         |             |  |
|                 |                                                                      |         |             |  |