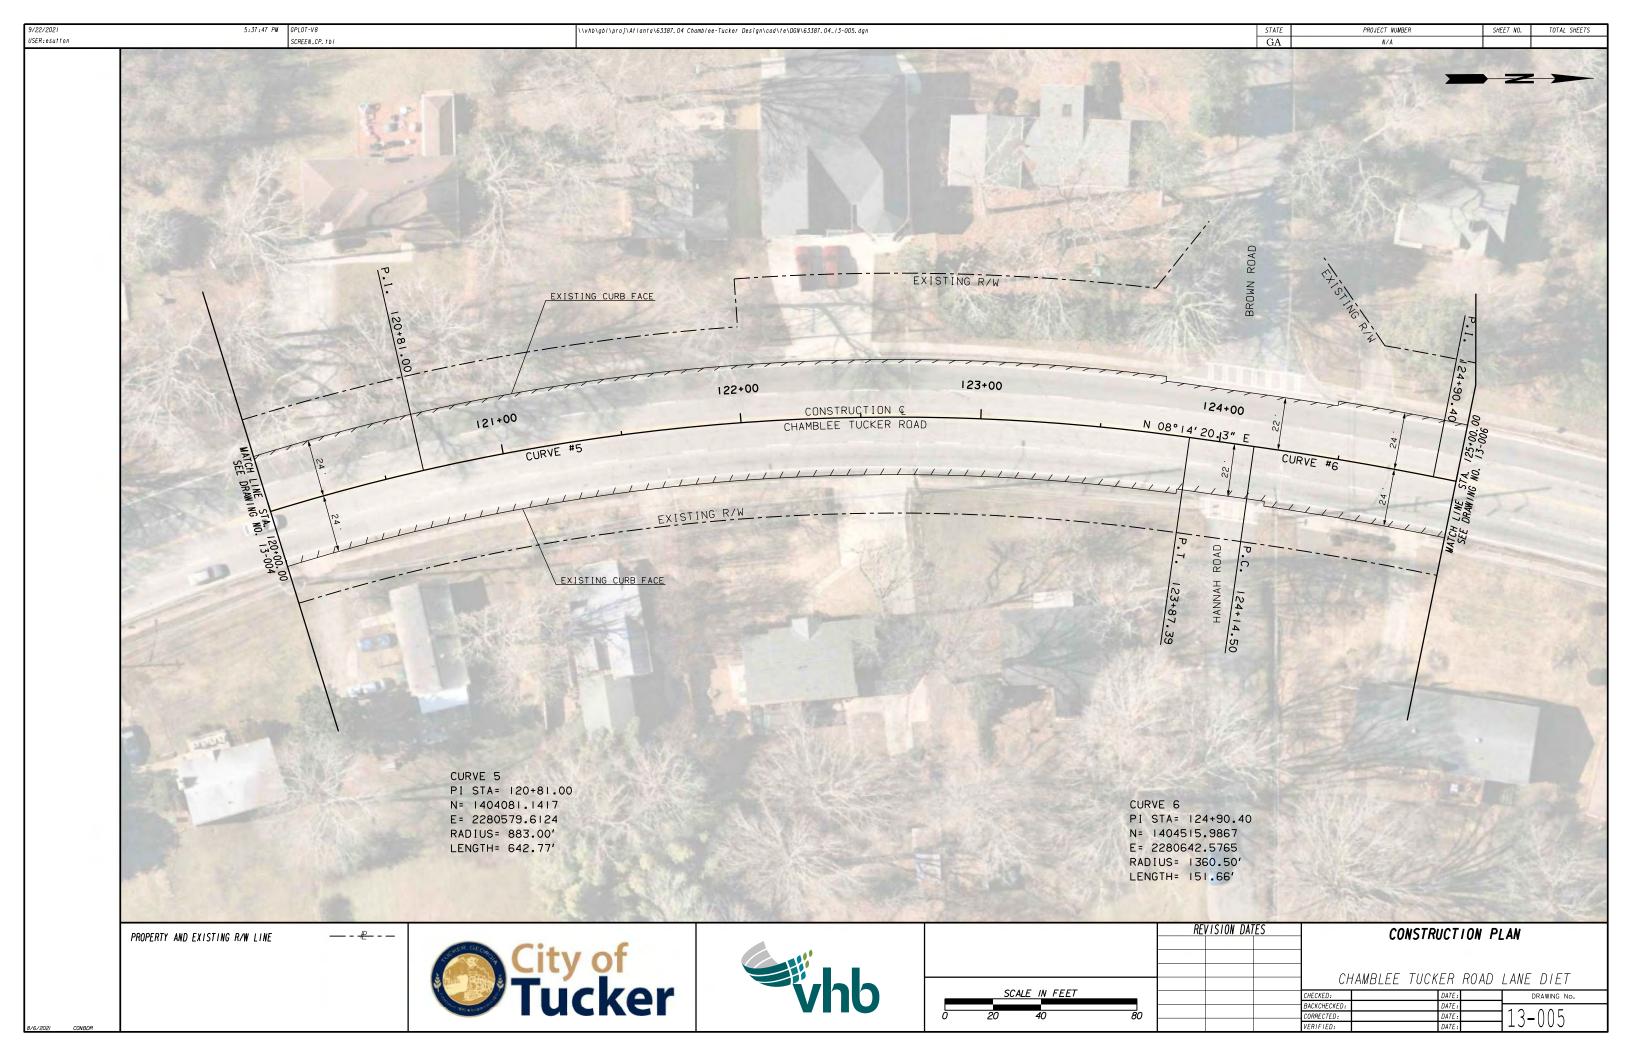

### GPLOT-V8 SCREEN.1b

Clarkston

GEORGIA'S STONE MOUNT Stone

(124

Mountain

ithonia.

Libur

10/21/2021 USER:esutton