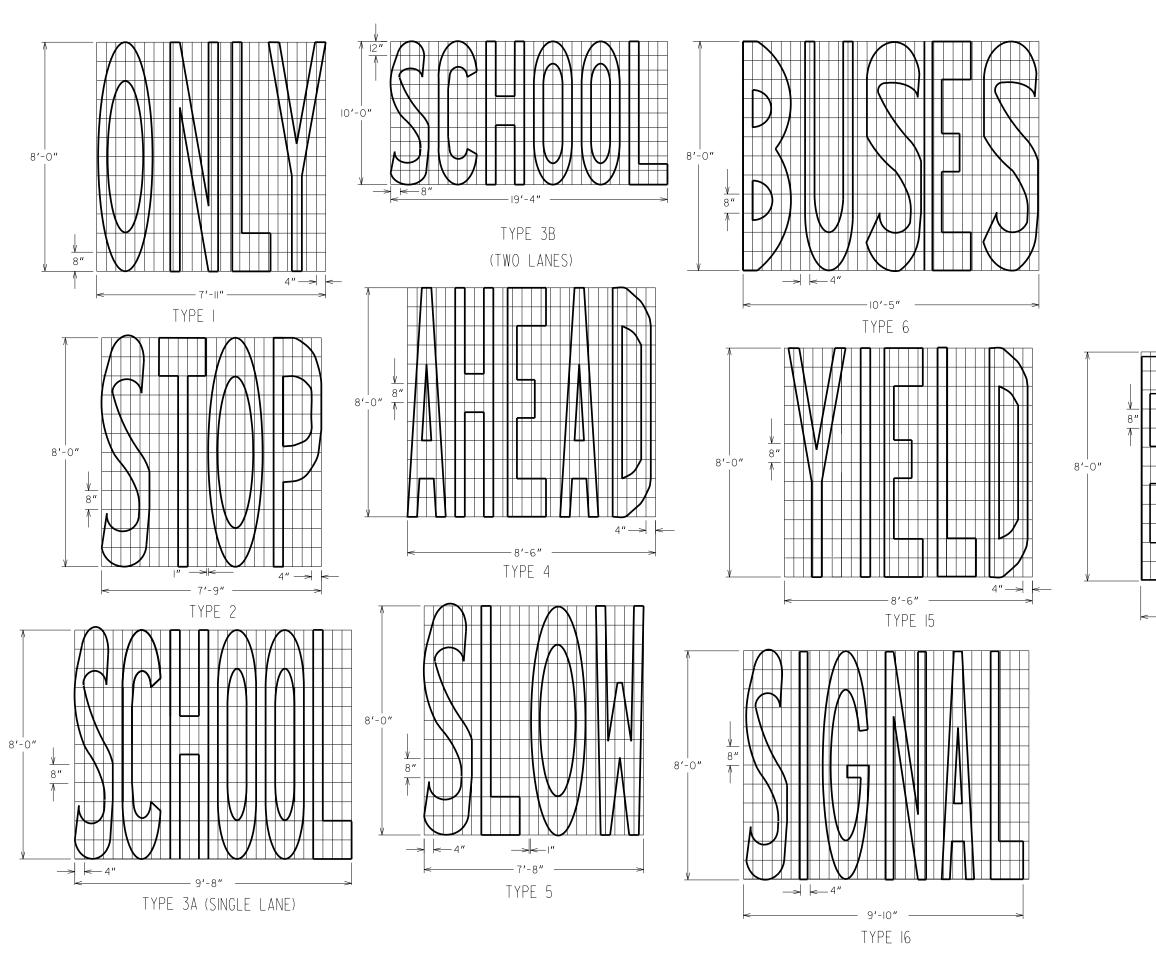

|                 | DECODIDION                                                           |         |             |  |
|-----------------|----------------------------------------------------------------------|---------|-------------|--|
| DRAWING NO.     | DESCRIPTION                                                          |         | DRAWING NO. |  |
| 01-001          | COVER SHEET                                                          |         |             |  |
| 02-001          | INDEX                                                                |         |             |  |
| 03-001          | REVISION SUMMARY SHEET                                               |         |             |  |
| 04-001          | GENERAL NOTES                                                        |         |             |  |
| 05-001 - 05-007 | TYPICAL SECTIONS                                                     |         |             |  |
| 06-001 - 06-006 | SUMMARY OF QUANTITIES                                                |         |             |  |
|                 |                                                                      |         |             |  |
| 07-001          | QUANTITIES REQUIRED BY AMENDMENT                                     |         |             |  |
| 08-001          | QUANTITIES REQUIRED BY CONSTRUCTION                                  |         |             |  |
| 13-001 - 13-023 | MAINLINE ROADWAY PLAN                                                |         |             |  |
| 26-001 - 26-023 | SIGNING AND MARKING PLANS                                            |         |             |  |
| 27-001 - 27-002 | SIGNAL PLANS                                                         |         |             |  |
|                 |                                                                      |         |             |  |
|                 | GEORGIA DEPARTMENT OF TRANSPORTATION CONSTRUCTION DETAILS            | DATE    |             |  |
|                 |                                                                      | 07-11   |             |  |
|                 | A-1 DRIVEWAYS WITH TAPERED ENTRANCES CONCRETE VALLEY GUTTERS         |         |             |  |
|                 | A-3 SPECIAL DETAIL - CONCRETE SIDEWALK DETAILS CURB CUT (WHEELCHAIR) | 09-16   |             |  |
|                 | RAMPS                                                                |         |             |  |
|                 | A-4 DETECTABLE WARNING SURFACE TRUNCATED DOME SIZE, SPACING AND      | 06-09   |             |  |
|                 | ALIGNMENT REQUIREMENTS                                               |         |             |  |
|                 | T-I SIGN PLATES                                                      | 01-00   |             |  |
|                 | T-2 DETAILS FOR TYPICAL FRAMING                                      | 03-00   |             |  |
|                 | T-3A TYPE 7,8 AND 9 SQUARE TUBE POST INSTALLATION DETAIL             | 07-02   |             |  |
|                 | T-3B DETAILS OF SQUARE TUBE POST (BREAKAWAY SIGN SUPPORT)            | 07-02   |             |  |
|                 | T-06 DETAILS OF OVERHEAD SIGNS                                       | 0 / -00 |             |  |
|                 | T-IIA DETAILS OF PAVEMENT MARKING PLACEMENT ON NON-LIMITED ACCESS    | 09-16   |             |  |
|                 | ROADWAY                                                              |         |             |  |
|                 | T-12A DETAILS OF PAVEMENT MARKING ARROW LOCATION                     | 07-00   |             |  |
|                 | T-12B DETAILS OF PAVEMENT MARKINGS - ARROWS                          | 11-20   |             |  |
|                 | T-IJA DETAILS OF PAVEMENT MARKING WORDS                              | 11-20   |             |  |
|                 | T-I3B DETAILS OF PAVEMENT MARKING WORDS                              | 09-16   |             |  |
|                 | T-14 DETAILS OF PAVEMENT MARKING HATCHING                            | 11-08   |             |  |
|                 | T-ISA DETAILS OF RAISED PAVEMENT MARKER LOCATION NON-LIMITED ACCESS  | 09-16   |             |  |
|                 | ROADWAY                                                              | 03 10   |             |  |
|                 | T-15B DETAILS OF RAISED PAVEMENT MARKER LOCATION LIMITED ACCESS      | 09-16   |             |  |
|                 |                                                                      | 09-78   |             |  |
|                 | ROADWAY                                                              | 00.11   |             |  |
|                 | T-ISC DETAILS OF RAISED PAVEMENT MARKERS                             | 09-11   |             |  |
|                 | TS-OIA INDUCTIVE LOOP DETECTOR INSTALLATION                          | 11-20   |             |  |
|                 | TS-OIB INDUCTIVE LOOP DETECTOR INSTALLATION                          | 11-20   |             |  |
|                 | TS-03 PEDESTRIAN FACILITIES INSTALLATION                             | 11-20   |             |  |
|                 | TS-IOA FLASHING BEACON ASSEMBLY SPAN WIRE INSTALLATION               | 11-20   |             |  |
|                 |                                                                      |         |             |  |
|                 | GEORGIA DEPARTMENT OF TRANSPORTATION STANDARD DRAWINGS               | DATE    |             |  |
|                 |                                                                      | 04.06   |             |  |
|                 | 9030C DELINEATORS & OBJECT MARKERS AND ALTERNATE POST                | 04-06   |             |  |
|                 | 9032B CONCRETE CURB & GUTTER, CONCRETE CURBS, CONCRETE MEDIANS       | 01-21   |             |  |
|                 |                                                                      |         |             |  |
|                 |                                                                      |         |             |  |
|                 |                                                                      |         |             |  |
|                 |                                                                      |         |             |  |
|                 |                                                                      |         |             |  |
|                 |                                                                      |         |             |  |
|                 |                                                                      |         |             |  |