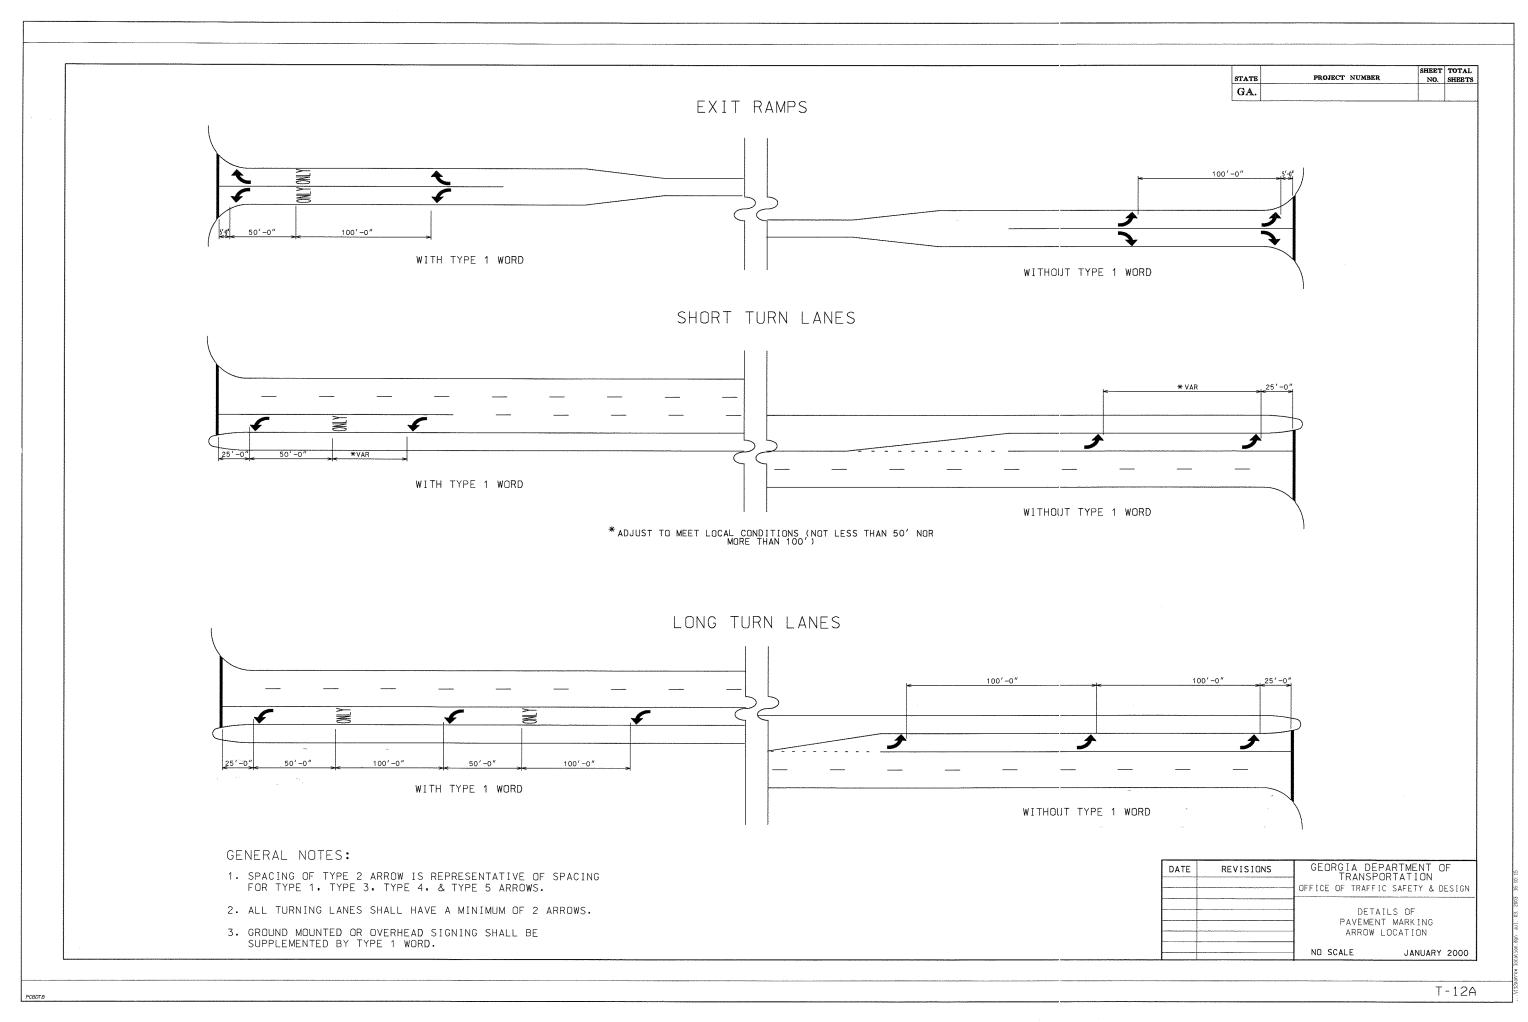

|                 | DECODIDION                                                           |         |             |  |
|-----------------|----------------------------------------------------------------------|---------|-------------|--|
| DRAWING NO.     | DESCRIPTION                                                          |         | DRAWING NO. |  |
| 01-001          | COVER SHEET                                                          |         |             |  |
| 02-001          | INDEX                                                                |         |             |  |
| 03-001          | REVISION SUMMARY SHEET                                               |         |             |  |
| 04-001          | GENERAL NOTES                                                        |         |             |  |
| 05-001 - 05-007 | TYPICAL SECTIONS                                                     |         |             |  |
| 06-001 - 06-006 | SUMMARY OF QUANTITIES                                                |         |             |  |
|                 |                                                                      |         |             |  |
| 07-001          | QUANTITIES REQUIRED BY AMENDMENT                                     |         |             |  |
| 08-001          | QUANTITIES REQUIRED BY CONSTRUCTION                                  |         |             |  |
| 13-001 - 13-023 | MAINLINE ROADWAY PLAN                                                |         |             |  |
| 26-001 - 26-023 | SIGNING AND MARKING PLANS                                            |         |             |  |
| 27-001 - 27-002 | SIGNAL PLANS                                                         |         |             |  |
|                 |                                                                      |         |             |  |
|                 | GEORGIA DEPARTMENT OF TRANSPORTATION CONSTRUCTION DETAILS            | DATE    |             |  |
|                 |                                                                      | 07-11   |             |  |
|                 | A-1 DRIVEWAYS WITH TAPERED ENTRANCES CONCRETE VALLEY GUTTERS         |         |             |  |
|                 | A-3 SPECIAL DETAIL - CONCRETE SIDEWALK DETAILS CURB CUT (WHEELCHAIR) | 09-16   |             |  |
|                 | RAMPS                                                                |         |             |  |
|                 | A-4 DETECTABLE WARNING SURFACE TRUNCATED DOME SIZE, SPACING AND      | 06-09   |             |  |
|                 | ALIGNMENT REQUIREMENTS                                               |         |             |  |
|                 | T-I SIGN PLATES                                                      | 01-00   |             |  |
|                 | T-2 DETAILS FOR TYPICAL FRAMING                                      | 03-00   |             |  |
|                 | T-3A TYPE 7,8 AND 9 SQUARE TUBE POST INSTALLATION DETAIL             | 07-02   |             |  |
|                 | T-3B DETAILS OF SQUARE TUBE POST (BREAKAWAY SIGN SUPPORT)            | 07-02   |             |  |
|                 | T-06 DETAILS OF OVERHEAD SIGNS                                       | 0 / -00 |             |  |
|                 | T-IIA DETAILS OF PAVEMENT MARKING PLACEMENT ON NON-LIMITED ACCESS    | 09-16   |             |  |
|                 | ROADWAY                                                              |         |             |  |
|                 | T-12A DETAILS OF PAVEMENT MARKING ARROW LOCATION                     | 07-00   |             |  |
|                 | T-12B DETAILS OF PAVEMENT MARKINGS - ARROWS                          | 11-20   |             |  |
|                 | T-IJA DETAILS OF PAVEMENT MARKING WORDS                              | 11-20   |             |  |
|                 | T-I3B DETAILS OF PAVEMENT MARKING WORDS                              | 09-16   |             |  |
|                 | T-14 DETAILS OF PAVEMENT MARKING HATCHING                            | 11-08   |             |  |
|                 | T-ISA DETAILS OF RAISED PAVEMENT MARKER LOCATION NON-LIMITED ACCESS  | 09-16   |             |  |
|                 | ROADWAY                                                              | 03 10   |             |  |
|                 | T-15B DETAILS OF RAISED PAVEMENT MARKER LOCATION LIMITED ACCESS      | 09-16   |             |  |
|                 |                                                                      | 09-78   |             |  |
|                 | ROADWAY                                                              | 00.11   |             |  |
|                 | T-ISC DETAILS OF RAISED PAVEMENT MARKERS                             | 09-11   |             |  |
|                 | TS-OIA INDUCTIVE LOOP DETECTOR INSTALLATION                          | 11-20   |             |  |
|                 | TS-OIB INDUCTIVE LOOP DETECTOR INSTALLATION                          | 11-20   |             |  |
|                 | TS-03 PEDESTRIAN FACILITIES INSTALLATION                             | 11-20   |             |  |
|                 | TS-IOA FLASHING BEACON ASSEMBLY SPAN WIRE INSTALLATION               | 11-20   |             |  |
|                 |                                                                      |         |             |  |
|                 | GEORGIA DEPARTMENT OF TRANSPORTATION STANDARD DRAWINGS               | DATE    |             |  |
|                 |                                                                      | 04.06   |             |  |
|                 | 9030C DELINEATORS & OBJECT MARKERS AND ALTERNATE POST                | 04-06   |             |  |
|                 | 9032B CONCRETE CURB & GUTTER, CONCRETE CURBS, CONCRETE MEDIANS       | 01-21   |             |  |
|                 |                                                                      |         |             |  |
|                 |                                                                      |         |             |  |
|                 |                                                                      |         |             |  |
|                 |                                                                      |         |             |  |
|                 |                                                                      |         |             |  |
|                 |                                                                      |         |             |  |
|                 |                                                                      |         |             |  |