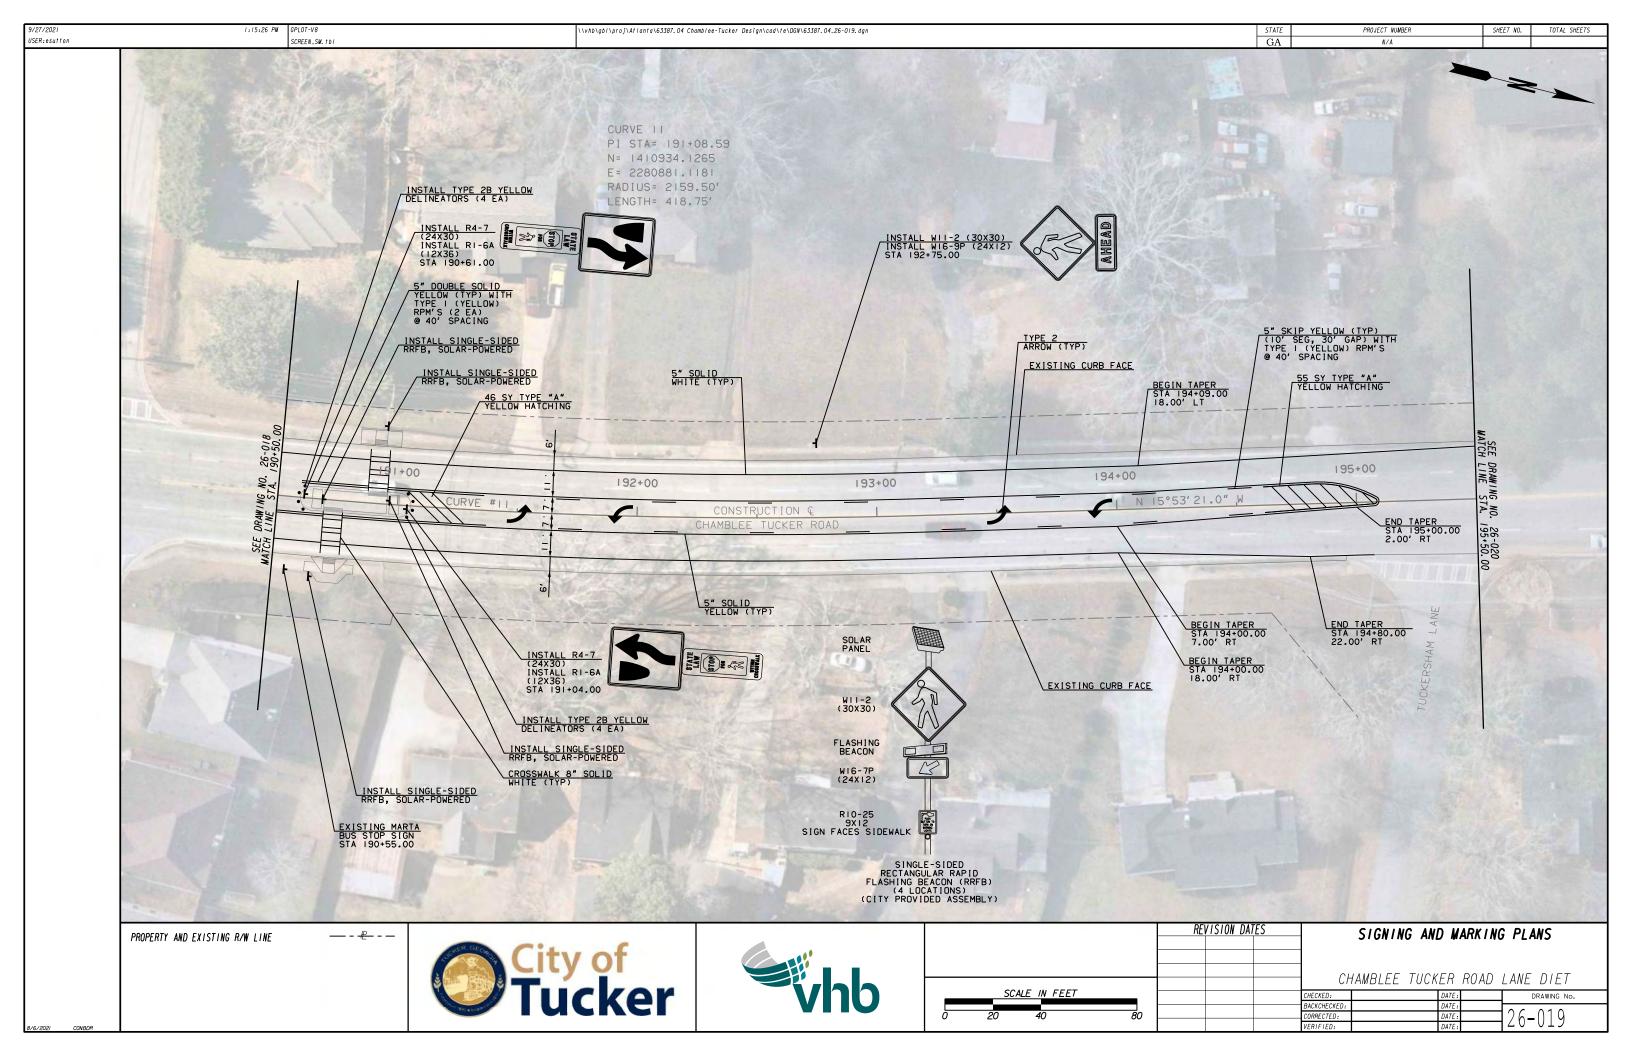

| <br>I:I5:37 PM GPLOT-VB<br>SCREEN.IDI                                                                                                                                                                                                                                                   | \\vhb\gb\\proj\Allanta\63387.04 Chamblee-Tucker Design\cad\te\DGN\63387.04_04.dgn   | gn STATE PROJECT NUMBER SHEET NO. GA N/A SHEET NO.                                                                                                                                                                                                                                                                                                                             |  |  |  |
|-----------------------------------------------------------------------------------------------------------------------------------------------------------------------------------------------------------------------------------------------------------------------------------------|-------------------------------------------------------------------------------------|--------------------------------------------------------------------------------------------------------------------------------------------------------------------------------------------------------------------------------------------------------------------------------------------------------------------------------------------------------------------------------|--|--|--|
|                                                                                                                                                                                                                                                                                         |                                                                                     |                                                                                                                                                                                                                                                                                                                                                                                |  |  |  |
|                                                                                                                                                                                                                                                                                         | GENERA                                                                              | AL NOTES                                                                                                                                                                                                                                                                                                                                                                       |  |  |  |
| MAINTENANCE OF TRAFFIC, TRAFFIC CONTROL, AND STAGED CONSTRU                                                                                                                                                                                                                             | UCTION                                                                              |                                                                                                                                                                                                                                                                                                                                                                                |  |  |  |
| 18. THROUGHOUT CONSTRUCTION, THE CONTRACTOR SHALL PROVIDE A<br>LIGHTS, WARNING SIGNS, AND OTHER TRAFFIC CONTROL METHOD<br>PARKING AREAS AS MAY BE REQUIRED FOR THE PROTECTION AND                                                                                                       | DS ADJACENT TO EXISTING ROADWAYS AND                                                | 28. ALL STANDARD HIGHWAY SIGNS SHALL BE ERECTED AT A HEIGHT OF 7 FEET ABOVE THE NORMAL EDGE OF<br>PAVEMENT, CURB OR SIDEWALK TO THE BOTTOM OF THE SIGN OR ASSEMBLY.                                                                                                                                                                                                            |  |  |  |
| SIGNING AND PAVEMENT MARKING SHALL BE IN ACCORDANCE WI<br>DEVICES CMUTCD), LATEST EDITION AND/OR AS DIRECTED BY                                                                                                                                                                         |                                                                                     | 29. THE HORIZONTAL CLEARANCE FOR STANDARD HIGHWAY SIGNS IN NON-MOUNTABLE CURB SECTIONS SHALL BE<br>AT LEAST 2 FEET FROM THE CURB FACE TO THE NEARER EDGE OF THE SIGN(S).                                                                                                                                                                                                       |  |  |  |
| 19. ALL EXISTING PEDESTRIAN FACILITIES, INCLUDING ACCESS TO<br>MAINTAINED, WHERE PEDESTRIAN ROUTES ARE CLOSED TEMPORAN<br>CLOSURES OF EXISTING, INTERIM AND FINAL PEDESTRIAN FAC<br>SHALL HAVE THE PRIOR WRITTEN APPROVAL OF THE ENGINEER.                                              | RILY, ALTERNATE ROUTES SHALL BE PROVIDED.<br>ILITIES SHALL BE KEPT TO A MINIMUM AND | 30. EACH 42 OR 48 INCH WIDE × 18 OR 24 INCH HIGH SIGN REQUIRES ONE 2 INCH × 1/2 INCH × (WIDTH OF<br>ALUMINUM OR GALVANIZED STEEL STRAP LOCATED IN THE CENTER OF THE SIGN AND FLUSH WITH THE BACK<br>THE SIGN.                                                                                                                                                                  |  |  |  |
| 20. ALL WORK ASSOCIATED WITH TRAFFIC CONTROL AND MAINTENANG<br>MARKING, BARRICADES, CHANNELIZING DEVISES, WARNING SIGN<br>SIGNS, AND OTHER TRAFFIC CONTROL METHODS, SHALL BE INCL<br>TRAFFIC CONTROL.                                                                                   | NS, TWO (2) PORTABLE CHANGEABLE MESSAGE                                             | 31. SIGN ASSEMBLIES SHALL BE MOUNTED ON ALUMINUM ON GALVANIZED STEEL STRAP FRAMES, UNLESS OTHERN<br>NOTED IN THE PLANS. FOR DETAILS AND STRAP SPECIFICATIONS REFER TO SIGN ASSEMBLY-TYPICAL FRAM<br>DETAILS.                                                                                                                                                                   |  |  |  |
| 21. THE CONTRACTOR SHALL MAINTAIN ONE LANE OF TRAFFIC IN EARDAD AT ALL TIMES.                                                                                                                                                                                                           | ACH DIRECTION ALONG CHAMBLEE TUCKER                                                 | 32. TYPE 9 (VERY HIGH INTENSITY) REFLECTIVE SHEETING SHALL BE USED FOR<br>ALL STANDARD HIGHWAY SIGNS REQUIRING REFLECTORIZED BACKGROUNDS EXCEPT<br>AS SPECIFIED BELOW OR SPECIFIED OTHERWISE IN THE PLANS. EITHER CLASS 1<br>OR CLASS 2 ADHESIVE BACKING IS PERMISSIBLE.                                                                                                       |  |  |  |
| 22. THE CONTRACTOR SHALL RESTRICT WORK HOURS TO THE PERIOD<br>THROUGH SATURDAY.                                                                                                                                                                                                         | FROM 7:00 AM TO 7:00 PM MONDAY                                                      | TYPE 11 (VERY HIGH INTENSITY) REFLECTIVE SHEETING SHALL BE USED FOR ALL<br>RED SERIES SIGNS (R1-1, R1-2, R1-3P, R5-1, R5-1A, R5-1B).                                                                                                                                                                                                                                           |  |  |  |
| 23. THE CONTRACTOR SHALL NOT IMPEDE TRAFFIC BETWEEN THE HOL<br>4:00 PM TO 7:00 PM MONDAY THROUGH FRIDAY.                                                                                                                                                                                | URS OF 7:00 AM TO 9:00 AM AND                                                       | TYPE 11 (VERY HIGH INTENSITY) FLUORESCENT YELLOW REFLECTIVE SHEETING SHALL<br>BE USED FOR ALL WARNING SIGNS.                                                                                                                                                                                                                                                                   |  |  |  |
| 24. THE CONTRACTOR WILL PROVIDE, MAINTAIN AND OPERATE TWO O<br>AND COORDINATE WITH THE ENGINEER ON THEIR PLACEMENT AND<br>FROM ONE MONTH PRIOR TO PAVEMENT MILLING AND RESURFACIN<br>OF FINAL PAVEMENT MARKINGS. CHANGEABLE MESSAGE SIGNS SH<br>BID FOR TRAFFIC CONTROL.                | D MESSAGES TO BE DISPLAYED CONTINUOUSLY<br>NG UNTIL TWO MONTHS AFTER COMPLETION     | TYPE 11 (VERY HIGH INTENSITY) FLUORESCENT YELLOW GREEN REFLECTIVE SHEETING<br>SHALL BE USED FOR SCHOOL ZONE (S1-1, S2-1, S3-1, S4-3, AND THE TOP PORTION<br>OF THE S5-1) SIGNS, ALL REGULATORY SIGNS WITHIN THE SCHOOL ZONE SIGNING SHALL<br>HAVE TYPE 9 (VERY HIGH INTENSITY) REFLECTIVE SHEETING.                                                                            |  |  |  |
| 25. THE CONTRACTOR SHALL ADHERE TO THE FOLLOWING STAGED COM<br>ENGINEER APPROVES MODIFICATIONS REQUESTED BY THE CONTRA                                                                                                                                                                  | ACTOR:                                                                              | 33. A 1/2 INCH MINIMUM AIR SPACE SHALL BE REQUIRED BETWEEN ALL SIGN PLATES WITHIN AN ASSEMBLY.                                                                                                                                                                                                                                                                                 |  |  |  |
| <ul> <li>DEEP PATCHING AS DIRECTED BY THE ENGINEER SHALL</li> <li>MILL AND PLACE 19 MM ASPHALT BINDER COURSE IN <sup>-</sup></li> <li>C. IMPLEMENT THE LANE DIET OPERATION DURING THE PL</li> </ul>                                                                                     | THE SAME DAY.<br>LACEMENT OF THE 19 MM ASPHALT                                      | <ul> <li>34. WHERE SIGNS WITHIN AN ASSEMBLY EXTEND BELOW THE STANDARD MOUNTING HOLES ON THE POST(S), ADDI 3/8 INCH DIAMETER HOLE(S), DRILLED OR PUNCHED, SHALL BE REQUIRED TO PROPERLY MOUNT THE ASSEM</li> <li>35. THE CONTRACTOR WILL, AS REQUESTED BY THE ENGINEER, BE REQUIRED TO REMOVE ANY EXISTING SIGNS ARE DUPLICATED OR ARE CONTRARY TO THESE SIGN PLANS.</li> </ul> |  |  |  |
| BINDER COURSE OR 12.5 MM ASPHALT SURFACE COURSE<br>PAVEMENT MARKINGS, CHANNELIZING DEVICES AND BAF<br>d. INSTALL RAISED CONCRETE ISLANDS AFTER INSTALLA                                                                                                                                 | RRICADES.                                                                           |                                                                                                                                                                                                                                                                                                                                                                                |  |  |  |
| SURFACE COURSE.                                                                                                                                                                                                                                                                         |                                                                                     | 36. THE CONTRACTOR SHALL STAKE ALL SIGN LOCATIONS AND RECEIVE APPROVAL FROM THE ENGINEER BEFORE<br>INSTALLATION.                                                                                                                                                                                                                                                               |  |  |  |
| SIGNING AND MARKING                                                                                                                                                                                                                                                                     |                                                                                     | 37. ADJUST SPAN WIRE TENSION AS APPROPRIATE WHEN MOVING OR REPLACING OVERHEAD SIGNS.                                                                                                                                                                                                                                                                                           |  |  |  |
| 26. ALL STANDARD HIGHWAY SIGNS SHALL BE FABRICATED AND ERECTED IN ACCORDANCE WITH THE DETAILS<br>SHOWN IN THE PLANS, THE MANUAL ON UNIFORM TRAFFIC CONTROL DEVICES (MUTCD), CURRENT EDITION, AND<br>THE GEORGIA SPECIFICATIONS, SUPPLEMENTAL SPECIFICATIONS, AND/OR SPECIAL PROVISIONS. |                                                                                     | D<br>38. REMOVAL, RELOCATION AND ADJUSTMENT OF SIGNS, ALONG WITH ADJUSTMENTS TO SIGN SUPPORTS AS CALL<br>FOR IN THE PLANS OR DIRECTED BY THE ENGINEER SHALL BE INCLUDED IN THE PRICE BID FOR OTHER S                                                                                                                                                                           |  |  |  |
| 27. SIGN ERECTION LOCATIONS ARE APPROXIMATE AND MAY BE ADJUNCESSARY BUT SHALL BE WITHIN THE LIMITATIONS SET FORTH<br>DEVICES, CURRENT EDITION, NO SIGN LOCATION SHALL BE CHA<br>ENGINEER WITHOUT PRIOR APPROVAL FROM THE ENGINEER.                                                      | H IN THE MANUAL ON UNIFORM TRAFFIC CONTRO                                           |                                                                                                                                                                                                                                                                                                                                                                                |  |  |  |