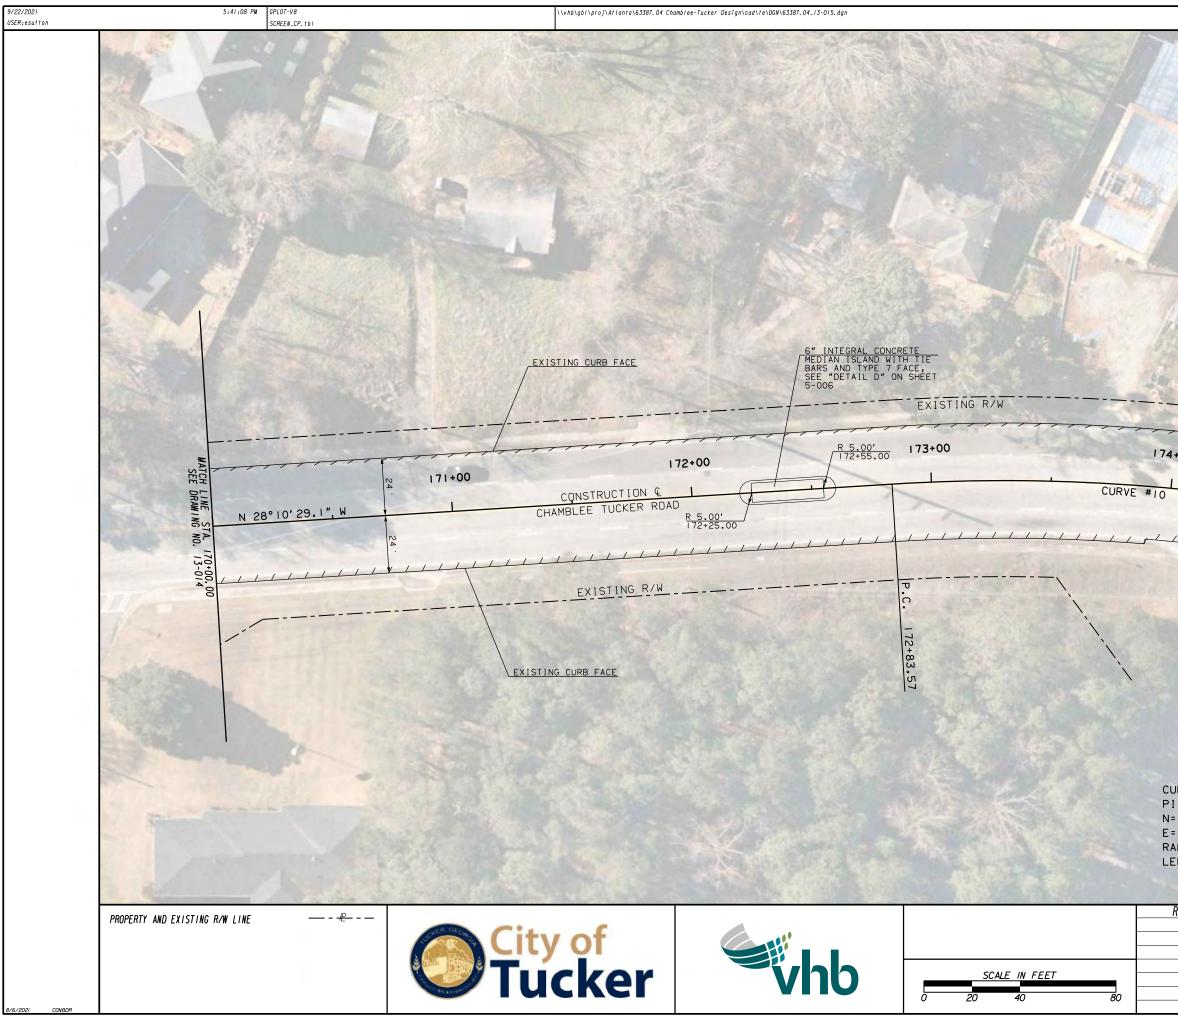

### GPLOT-V8 SCREEN.1b

Clarkston

GEORGIA'S STONE MOUNT Stone

(124

Mountain

ithonia.

Libur

10/21/2021 USER:esutton