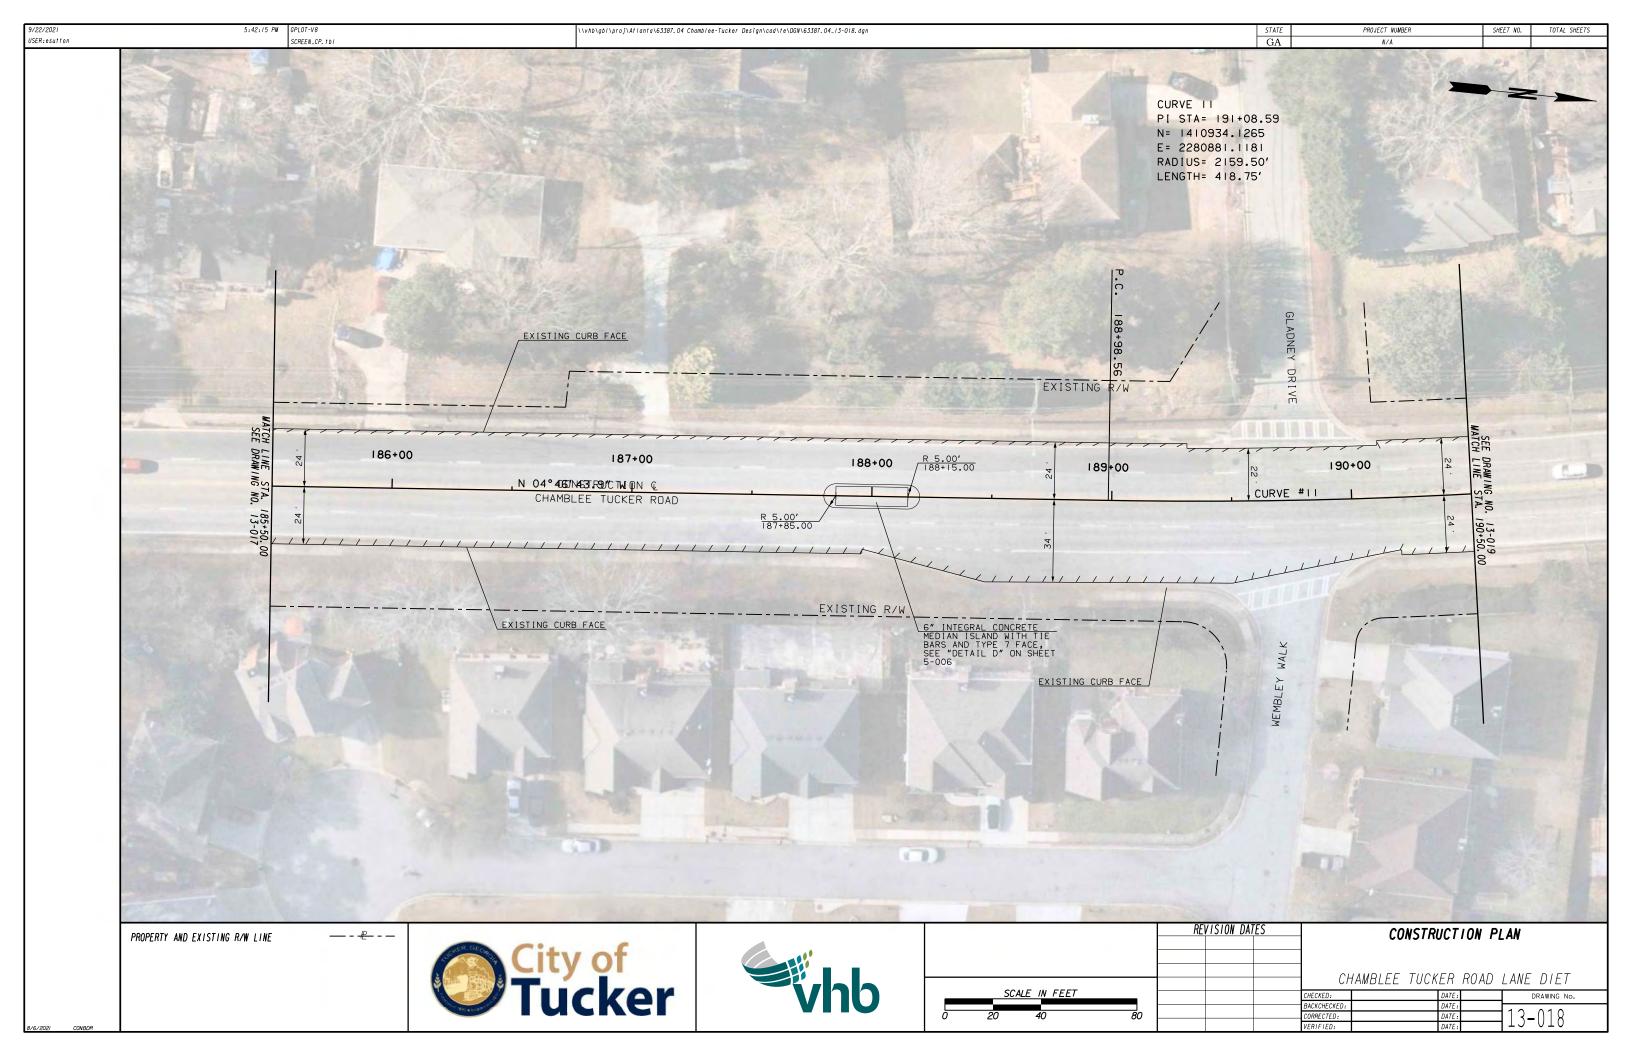

|                 | DECODIDION                                                           |         |             |  |
|-----------------|----------------------------------------------------------------------|---------|-------------|--|
| DRAWING NO.     | DESCRIPTION                                                          |         | DRAWING NO. |  |
| 01-001          | COVER SHEET                                                          |         |             |  |
| 02-001          | INDEX                                                                |         |             |  |
| 03-001          | REVISION SUMMARY SHEET                                               |         |             |  |
| 04-001          | GENERAL NOTES                                                        |         |             |  |
| 05-001 - 05-007 | TYPICAL SECTIONS                                                     |         |             |  |
| 06-001 - 06-006 | SUMMARY OF QUANTITIES                                                |         |             |  |
|                 |                                                                      |         |             |  |
| 07-001          | QUANTITIES REQUIRED BY AMENDMENT                                     |         |             |  |
| 08-001          | QUANTITIES REQUIRED BY CONSTRUCTION                                  |         |             |  |
| 13-001 - 13-023 | MAINLINE ROADWAY PLAN                                                |         |             |  |
| 26-001 - 26-023 | SIGNING AND MARKING PLANS                                            |         |             |  |
| 27-001 - 27-002 | SIGNAL PLANS                                                         |         |             |  |
|                 |                                                                      |         |             |  |
|                 | GEORGIA DEPARTMENT OF TRANSPORTATION CONSTRUCTION DETAILS            | DATE    |             |  |
|                 |                                                                      | 07-11   |             |  |
|                 | A-1 DRIVEWAYS WITH TAPERED ENTRANCES CONCRETE VALLEY GUTTERS         |         |             |  |
|                 | A-3 SPECIAL DETAIL - CONCRETE SIDEWALK DETAILS CURB CUT (WHEELCHAIR) | 09-16   |             |  |
|                 | RAMPS                                                                |         |             |  |
|                 | A-4 DETECTABLE WARNING SURFACE TRUNCATED DOME SIZE, SPACING AND      | 06-09   |             |  |
|                 | ALIGNMENT REQUIREMENTS                                               |         |             |  |
|                 | T-I SIGN PLATES                                                      | 01-00   |             |  |
|                 | T-2 DETAILS FOR TYPICAL FRAMING                                      | 03-00   |             |  |
|                 | T-3A TYPE 7,8 AND 9 SQUARE TUBE POST INSTALLATION DETAIL             | 07-02   |             |  |
|                 | T-3B DETAILS OF SQUARE TUBE POST (BREAKAWAY SIGN SUPPORT)            | 07-02   |             |  |
|                 | T-06 DETAILS OF OVERHEAD SIGNS                                       | 0 / -00 |             |  |
|                 | T-IIA DETAILS OF PAVEMENT MARKING PLACEMENT ON NON-LIMITED ACCESS    | 09-16   |             |  |
|                 | ROADWAY                                                              |         |             |  |
|                 | T-12A DETAILS OF PAVEMENT MARKING ARROW LOCATION                     | 07-00   |             |  |
|                 | T-12B DETAILS OF PAVEMENT MARKINGS - ARROWS                          | 11-20   |             |  |
|                 | T-IJA DETAILS OF PAVEMENT MARKING WORDS                              | 11-20   |             |  |
|                 | T-I3B DETAILS OF PAVEMENT MARKING WORDS                              | 09-16   |             |  |
|                 | T-14 DETAILS OF PAVEMENT MARKING HATCHING                            | 11-08   |             |  |
|                 | T-ISA DETAILS OF RAISED PAVEMENT MARKER LOCATION NON-LIMITED ACCESS  | 09-16   |             |  |
|                 | ROADWAY                                                              | 03 10   |             |  |
|                 | T-15B DETAILS OF RAISED PAVEMENT MARKER LOCATION LIMITED ACCESS      | 09-16   |             |  |
|                 |                                                                      | 09-78   |             |  |
|                 | ROADWAY                                                              | 00.11   |             |  |
|                 | T-ISC DETAILS OF RAISED PAVEMENT MARKERS                             | 09-11   |             |  |
|                 | TS-OIA INDUCTIVE LOOP DETECTOR INSTALLATION                          | 11-20   |             |  |
|                 | TS-OIB INDUCTIVE LOOP DETECTOR INSTALLATION                          | 11-20   |             |  |
|                 | TS-03 PEDESTRIAN FACILITIES INSTALLATION                             | 11-20   |             |  |
|                 | TS-IOA FLASHING BEACON ASSEMBLY SPAN WIRE INSTALLATION               | 11-20   |             |  |
|                 |                                                                      |         |             |  |
|                 | GEORGIA DEPARTMENT OF TRANSPORTATION STANDARD DRAWINGS               | DATE    |             |  |
|                 |                                                                      | 04.06   |             |  |
|                 | 9030C DELINEATORS & OBJECT MARKERS AND ALTERNATE POST                | 04-06   |             |  |
|                 | 9032B CONCRETE CURB & GUTTER, CONCRETE CURBS, CONCRETE MEDIANS       | 01-21   |             |  |
|                 |                                                                      |         |             |  |
|                 |                                                                      |         |             |  |
|                 |                                                                      |         |             |  |
|                 |                                                                      |         |             |  |
|                 |                                                                      |         |             |  |
|                 |                                                                      |         |             |  |
|                 |                                                                      |         |             |  |