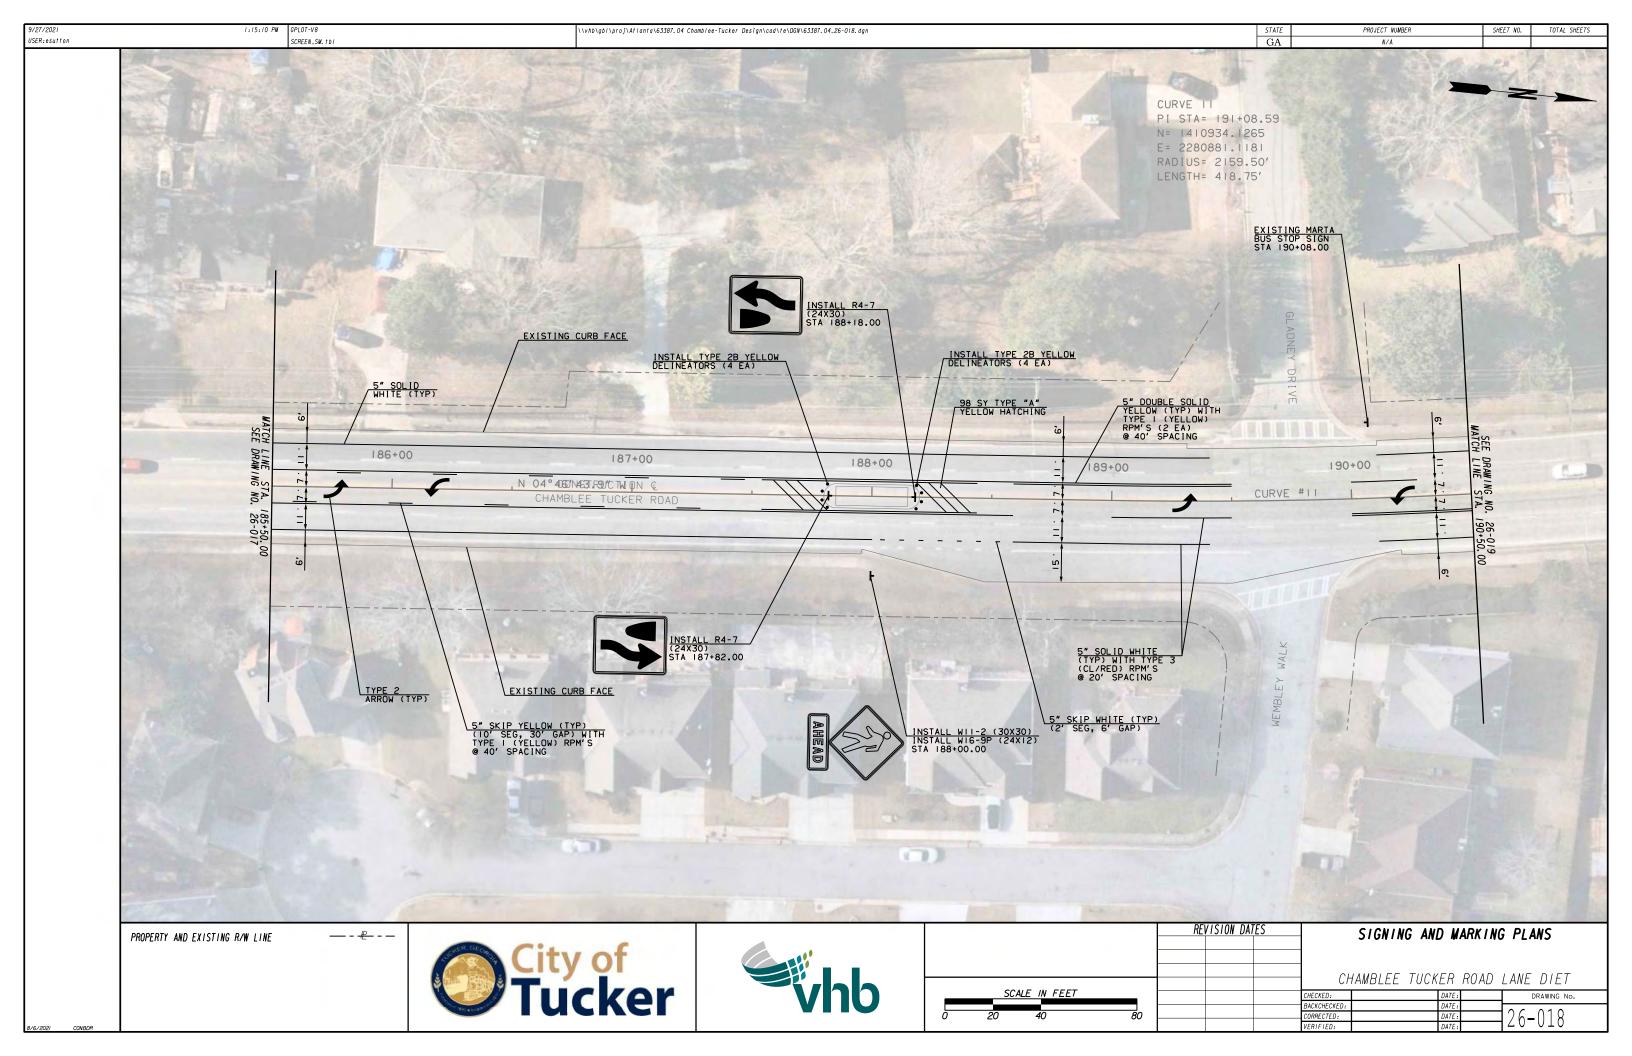

| <br>I:I5:37 PM GPLOT-VB<br>SCREEN.IDI                                                                                                                                                                                                                                                   | \\vhb\gb\\proj\Allanta\63387.04 Chamblee-Tucker Design\cad\te\DGN\63387.04_04.dgn   | gn STATE PROJECT NUMBER SHEET NO. GA N/A SHEET NO.                                                                                                                                                                                                                                                                                                                             |  |  |  |
|-----------------------------------------------------------------------------------------------------------------------------------------------------------------------------------------------------------------------------------------------------------------------------------------|-------------------------------------------------------------------------------------|--------------------------------------------------------------------------------------------------------------------------------------------------------------------------------------------------------------------------------------------------------------------------------------------------------------------------------------------------------------------------------|--|--|--|
|                                                                                                                                                                                                                                                                                         |                                                                                     |                                                                                                                                                                                                                                                                                                                                                                                |  |  |  |
|                                                                                                                                                                                                                                                                                         | GENERA                                                                              | AL NOTES                                                                                                                                                                                                                                                                                                                                                                       |  |  |  |
| MAINTENANCE OF TRAFFIC, TRAFFIC CONTROL, AND STAGED CONSTRU                                                                                                                                                                                                                             | UCTION                                                                              |                                                                                                                                                                                                                                                                                                                                                                                |  |  |  |
| 18. THROUGHOUT CONSTRUCTION, THE CONTRACTOR SHALL PROVIDE A<br>LIGHTS, WARNING SIGNS, AND OTHER TRAFFIC CONTROL METHOD<br>PARKING AREAS AS MAY BE REQUIRED FOR THE PROTECTION AND                                                                                                       | DS ADJACENT TO EXISTING ROADWAYS AND                                                | 28. ALL STANDARD HIGHWAY SIGNS SHALL BE ERECTED AT A HEIGHT OF 7 FEET ABOVE THE NORMAL EDGE OF<br>PAVEMENT, CURB OR SIDEWALK TO THE BOTTOM OF THE SIGN OR ASSEMBLY.                                                                                                                                                                                                            |  |  |  |
| SIGNING AND PAVEMENT MARKING SHALL BE IN ACCORDANCE WI<br>DEVICES CMUTCD), LATEST EDITION AND/OR AS DIRECTED BY                                                                                                                                                                         |                                                                                     | 29. THE HORIZONTAL CLEARANCE FOR STANDARD HIGHWAY SIGNS IN NON-MOUNTABLE CURB SECTIONS SHALL BE<br>AT LEAST 2 FEET FROM THE CURB FACE TO THE NEARER EDGE OF THE SIGN(S).                                                                                                                                                                                                       |  |  |  |
| 19. ALL EXISTING PEDESTRIAN FACILITIES, INCLUDING ACCESS TO<br>MAINTAINED, WHERE PEDESTRIAN ROUTES ARE CLOSED TEMPORAN<br>CLOSURES OF EXISTING, INTERIM AND FINAL PEDESTRIAN FAC<br>SHALL HAVE THE PRIOR WRITTEN APPROVAL OF THE ENGINEER.                                              | RILY, ALTERNATE ROUTES SHALL BE PROVIDED.<br>ILITIES SHALL BE KEPT TO A MINIMUM AND | 30. EACH 42 OR 48 INCH WIDE × 18 OR 24 INCH HIGH SIGN REQUIRES ONE 2 INCH × 1/2 INCH × (WIDTH OF<br>ALUMINUM OR GALVANIZED STEEL STRAP LOCATED IN THE CENTER OF THE SIGN AND FLUSH WITH THE BACK<br>THE SIGN.                                                                                                                                                                  |  |  |  |
| 20. ALL WORK ASSOCIATED WITH TRAFFIC CONTROL AND MAINTENANG<br>MARKING, BARRICADES, CHANNELIZING DEVISES, WARNING SIGN<br>SIGNS, AND OTHER TRAFFIC CONTROL METHODS, SHALL BE INCL<br>TRAFFIC CONTROL.                                                                                   | NS, TWO (2) PORTABLE CHANGEABLE MESSAGE                                             | 31. SIGN ASSEMBLIES SHALL BE MOUNTED ON ALUMINUM ON GALVANIZED STEEL STRAP FRAMES, UNLESS OTHERN<br>NOTED IN THE PLANS. FOR DETAILS AND STRAP SPECIFICATIONS REFER TO SIGN ASSEMBLY-TYPICAL FRAM<br>DETAILS.                                                                                                                                                                   |  |  |  |
| 21. THE CONTRACTOR SHALL MAINTAIN ONE LANE OF TRAFFIC IN EARDAD AT ALL TIMES.                                                                                                                                                                                                           | ACH DIRECTION ALONG CHAMBLEE TUCKER                                                 | 32. TYPE 9 (VERY HIGH INTENSITY) REFLECTIVE SHEETING SHALL BE USED FOR<br>ALL STANDARD HIGHWAY SIGNS REQUIRING REFLECTORIZED BACKGROUNDS EXCEPT<br>AS SPECIFIED BELOW OR SPECIFIED OTHERWISE IN THE PLANS. EITHER CLASS 1<br>OR CLASS 2 ADHESIVE BACKING IS PERMISSIBLE.                                                                                                       |  |  |  |
| 22. THE CONTRACTOR SHALL RESTRICT WORK HOURS TO THE PERIOD<br>THROUGH SATURDAY.                                                                                                                                                                                                         | FROM 7:00 AM TO 7:00 PM MONDAY                                                      | TYPE 11 (VERY HIGH INTENSITY) REFLECTIVE SHEETING SHALL BE USED FOR ALL<br>RED SERIES SIGNS (R1-1, R1-2, R1-3P, R5-1, R5-1A, R5-1B).                                                                                                                                                                                                                                           |  |  |  |
| 23. THE CONTRACTOR SHALL NOT IMPEDE TRAFFIC BETWEEN THE HOL<br>4:00 PM TO 7:00 PM MONDAY THROUGH FRIDAY.                                                                                                                                                                                | URS OF 7:00 AM TO 9:00 AM AND                                                       | TYPE 11 (VERY HIGH INTENSITY) FLUORESCENT YELLOW REFLECTIVE SHEETING SHALL<br>BE USED FOR ALL WARNING SIGNS.                                                                                                                                                                                                                                                                   |  |  |  |
| 24. THE CONTRACTOR WILL PROVIDE, MAINTAIN AND OPERATE TWO O<br>AND COORDINATE WITH THE ENGINEER ON THEIR PLACEMENT AND<br>FROM ONE MONTH PRIOR TO PAVEMENT MILLING AND RESURFACIN<br>OF FINAL PAVEMENT MARKINGS. CHANGEABLE MESSAGE SIGNS SH<br>BID FOR TRAFFIC CONTROL.                | D MESSAGES TO BE DISPLAYED CONTINUOUSLY<br>NG UNTIL TWO MONTHS AFTER COMPLETION     | TYPE 11 (VERY HIGH INTENSITY) FLUORESCENT YELLOW GREEN REFLECTIVE SHEETING<br>SHALL BE USED FOR SCHOOL ZONE (S1-1, S2-1, S3-1, S4-3, AND THE TOP PORTION<br>OF THE S5-1) SIGNS, ALL REGULATORY SIGNS WITHIN THE SCHOOL ZONE SIGNING SHALL<br>HAVE TYPE 9 (VERY HIGH INTENSITY) REFLECTIVE SHEETING.                                                                            |  |  |  |
| 25. THE CONTRACTOR SHALL ADHERE TO THE FOLLOWING STAGED COM<br>ENGINEER APPROVES MODIFICATIONS REQUESTED BY THE CONTRA                                                                                                                                                                  | ACTOR:                                                                              | 33. A 1/2 INCH MINIMUM AIR SPACE SHALL BE REQUIRED BETWEEN ALL SIGN PLATES WITHIN AN ASSEMBLY.                                                                                                                                                                                                                                                                                 |  |  |  |
| <ul> <li>DEEP PATCHING AS DIRECTED BY THE ENGINEER SHALL</li> <li>MILL AND PLACE 19 MM ASPHALT BINDER COURSE IN <sup>-</sup></li> <li>C. IMPLEMENT THE LANE DIET OPERATION DURING THE PL</li> </ul>                                                                                     | THE SAME DAY.<br>LACEMENT OF THE 19 MM ASPHALT                                      | <ul> <li>34. WHERE SIGNS WITHIN AN ASSEMBLY EXTEND BELOW THE STANDARD MOUNTING HOLES ON THE POST(S), ADDI 3/8 INCH DIAMETER HOLE(S), DRILLED OR PUNCHED, SHALL BE REQUIRED TO PROPERLY MOUNT THE ASSEM</li> <li>35. THE CONTRACTOR WILL, AS REQUESTED BY THE ENGINEER, BE REQUIRED TO REMOVE ANY EXISTING SIGNS ARE DUPLICATED OR ARE CONTRARY TO THESE SIGN PLANS.</li> </ul> |  |  |  |
| BINDER COURSE OR 12.5 MM ASPHALT SURFACE COURSE<br>PAVEMENT MARKINGS, CHANNELIZING DEVICES AND BAF<br>d. INSTALL RAISED CONCRETE ISLANDS AFTER INSTALLA                                                                                                                                 | RRICADES.                                                                           |                                                                                                                                                                                                                                                                                                                                                                                |  |  |  |
| SURFACE COURSE.                                                                                                                                                                                                                                                                         |                                                                                     | 36. THE CONTRACTOR SHALL STAKE ALL SIGN LOCATIONS AND RECEIVE APPROVAL FROM THE ENGINEER BEFORE<br>INSTALLATION.                                                                                                                                                                                                                                                               |  |  |  |
| SIGNING AND MARKING                                                                                                                                                                                                                                                                     |                                                                                     | 37. ADJUST SPAN WIRE TENSION AS APPROPRIATE WHEN MOVING OR REPLACING OVERHEAD SIGNS.                                                                                                                                                                                                                                                                                           |  |  |  |
| 26. ALL STANDARD HIGHWAY SIGNS SHALL BE FABRICATED AND ERECTED IN ACCORDANCE WITH THE DETAILS<br>SHOWN IN THE PLANS, THE MANUAL ON UNIFORM TRAFFIC CONTROL DEVICES (MUTCD), CURRENT EDITION, AND<br>THE GEORGIA SPECIFICATIONS, SUPPLEMENTAL SPECIFICATIONS, AND/OR SPECIAL PROVISIONS. |                                                                                     | D<br>38. REMOVAL, RELOCATION AND ADJUSTMENT OF SIGNS, ALONG WITH ADJUSTMENTS TO SIGN SUPPORTS AS CALL<br>FOR IN THE PLANS OR DIRECTED BY THE ENGINEER SHALL BE INCLUDED IN THE PRICE BID FOR OTHER S                                                                                                                                                                           |  |  |  |
| 27. SIGN ERECTION LOCATIONS ARE APPROXIMATE AND MAY BE ADJUNCESSARY BUT SHALL BE WITHIN THE LIMITATIONS SET FORTH<br>DEVICES, CURRENT EDITION, NO SIGN LOCATION SHALL BE CHA<br>ENGINEER WITHOUT PRIOR APPROVAL FROM THE ENGINEER.                                                      | H IN THE MANUAL ON UNIFORM TRAFFIC CONTRO                                           |                                                                                                                                                                                                                                                                                                                                                                                |  |  |  |