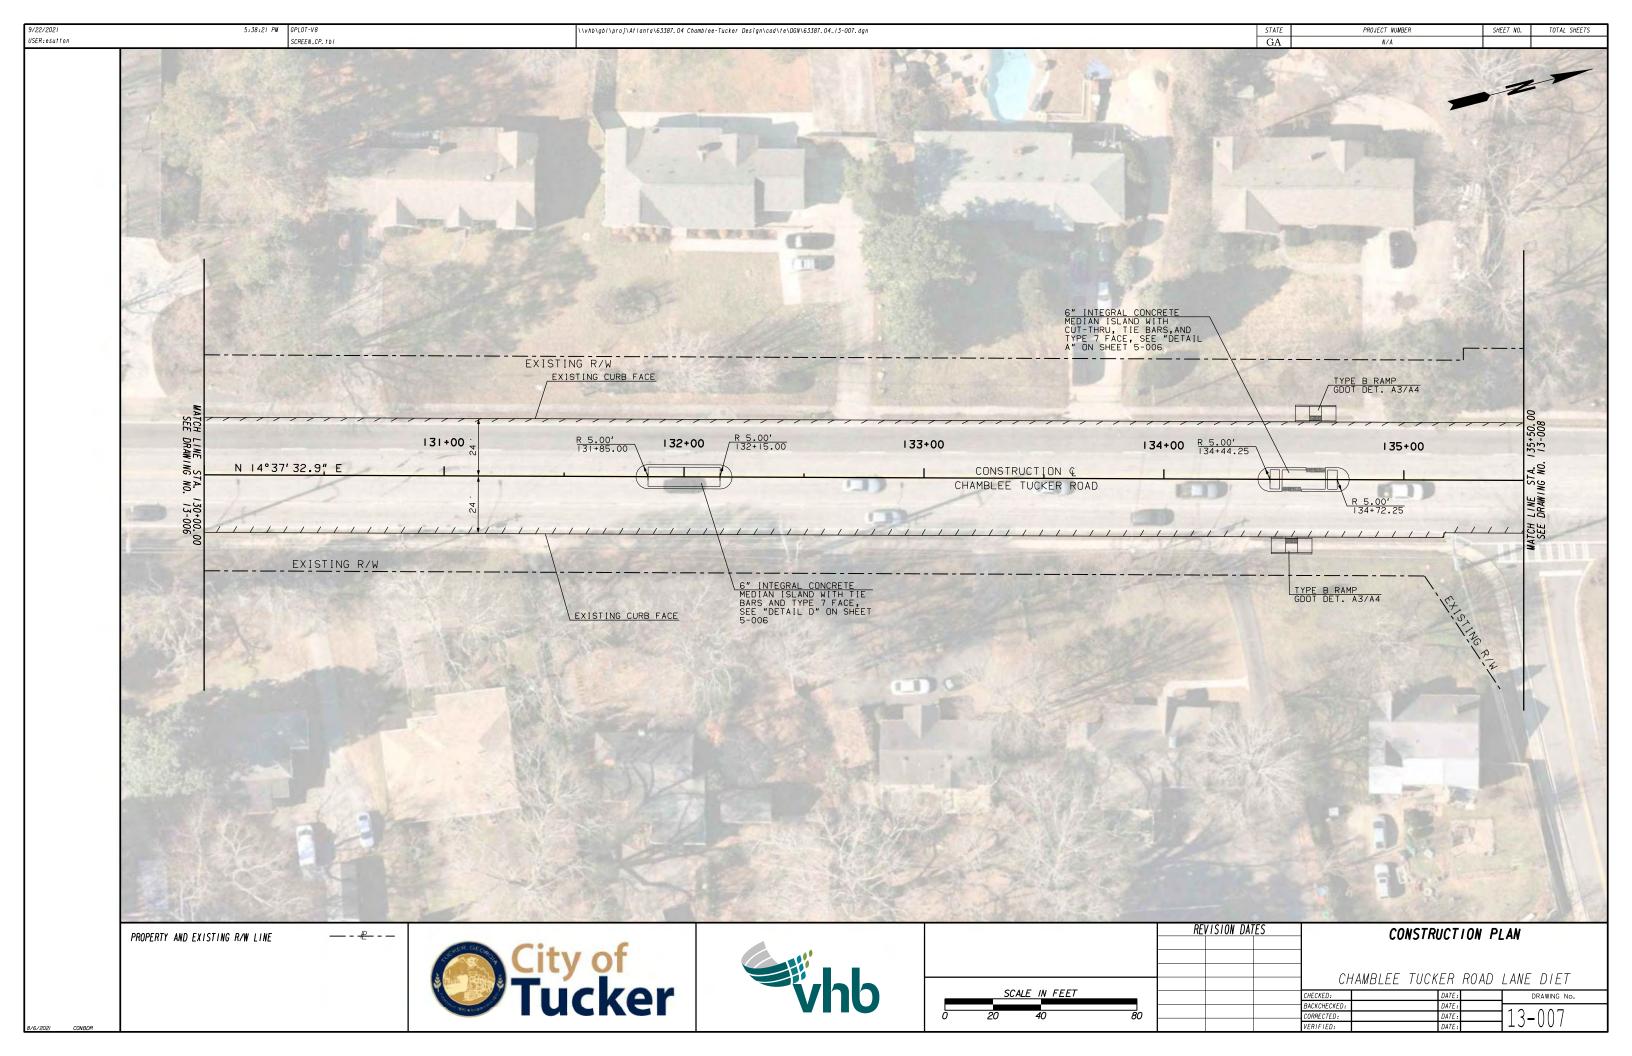

|                 | DECODIDION                                                           |         |             |  |
|-----------------|----------------------------------------------------------------------|---------|-------------|--|
| DRAWING NO.     | DESCRIPTION                                                          |         | DRAWING NO. |  |
| 01-001          | COVER SHEET                                                          |         |             |  |
| 02-001          | INDEX                                                                |         |             |  |
| 03-001          | REVISION SUMMARY SHEET                                               |         |             |  |
| 04-001          | GENERAL NOTES                                                        |         |             |  |
| 05-001 - 05-007 | TYPICAL SECTIONS                                                     |         |             |  |
| 06-001 - 06-006 | SUMMARY OF QUANTITIES                                                |         |             |  |
|                 |                                                                      |         |             |  |
| 07-001          | QUANTITIES REQUIRED BY AMENDMENT                                     |         |             |  |
| 08-001          | QUANTITIES REQUIRED BY CONSTRUCTION                                  |         |             |  |
| 13-001 - 13-023 | MAINLINE ROADWAY PLAN                                                |         |             |  |
| 26-001 - 26-023 | SIGNING AND MARKING PLANS                                            |         |             |  |
| 27-001 - 27-002 | SIGNAL PLANS                                                         |         |             |  |
|                 |                                                                      |         |             |  |
|                 | GEORGIA DEPARTMENT OF TRANSPORTATION CONSTRUCTION DETAILS            | DATE    |             |  |
|                 |                                                                      | 07-11   |             |  |
|                 | A-1 DRIVEWAYS WITH TAPERED ENTRANCES CONCRETE VALLEY GUTTERS         |         |             |  |
|                 | A-3 SPECIAL DETAIL - CONCRETE SIDEWALK DETAILS CURB CUT (WHEELCHAIR) | 09-16   |             |  |
|                 | RAMPS                                                                |         |             |  |
|                 | A-4 DETECTABLE WARNING SURFACE TRUNCATED DOME SIZE, SPACING AND      | 06-09   |             |  |
|                 | ALIGNMENT REQUIREMENTS                                               |         |             |  |
|                 | T-I SIGN PLATES                                                      | 01-00   |             |  |
|                 | T-2 DETAILS FOR TYPICAL FRAMING                                      | 03-00   |             |  |
|                 | T-3A TYPE 7,8 AND 9 SQUARE TUBE POST INSTALLATION DETAIL             | 07-02   |             |  |
|                 | T-3B DETAILS OF SQUARE TUBE POST (BREAKAWAY SIGN SUPPORT)            | 07-02   |             |  |
|                 | T-06 DETAILS OF OVERHEAD SIGNS                                       | 0 / -00 |             |  |
|                 | T-IIA DETAILS OF PAVEMENT MARKING PLACEMENT ON NON-LIMITED ACCESS    | 09-16   |             |  |
|                 | ROADWAY                                                              |         |             |  |
|                 | T-12A DETAILS OF PAVEMENT MARKING ARROW LOCATION                     | 07-00   |             |  |
|                 | T-12B DETAILS OF PAVEMENT MARKINGS - ARROWS                          | 11-20   |             |  |
|                 | T-IJA DETAILS OF PAVEMENT MARKING WORDS                              | 11-20   |             |  |
|                 | T-I3B DETAILS OF PAVEMENT MARKING WORDS                              | 09-16   |             |  |
|                 | T-14 DETAILS OF PAVEMENT MARKING HATCHING                            | 11-08   |             |  |
|                 | T-ISA DETAILS OF RAISED PAVEMENT MARKER LOCATION NON-LIMITED ACCESS  | 09-16   |             |  |
|                 | ROADWAY                                                              | 03 10   |             |  |
|                 | T-15B DETAILS OF RAISED PAVEMENT MARKER LOCATION LIMITED ACCESS      | 09-16   |             |  |
|                 |                                                                      | 09-78   |             |  |
|                 | ROADWAY                                                              | 00.11   |             |  |
|                 | T-ISC DETAILS OF RAISED PAVEMENT MARKERS                             | 09-11   |             |  |
|                 | TS-OIA INDUCTIVE LOOP DETECTOR INSTALLATION                          | 11-20   |             |  |
|                 | TS-OIB INDUCTIVE LOOP DETECTOR INSTALLATION                          | 11-20   |             |  |
|                 | TS-03 PEDESTRIAN FACILITIES INSTALLATION                             | 11-20   |             |  |
|                 | TS-IOA FLASHING BEACON ASSEMBLY SPAN WIRE INSTALLATION               | 11-20   |             |  |
|                 |                                                                      |         |             |  |
|                 | GEORGIA DEPARTMENT OF TRANSPORTATION STANDARD DRAWINGS               | DATE    |             |  |
|                 |                                                                      | 04.06   |             |  |
|                 | 9030C DELINEATORS & OBJECT MARKERS AND ALTERNATE POST                | 04-06   |             |  |
|                 | 9032B CONCRETE CURB & GUTTER, CONCRETE CURBS, CONCRETE MEDIANS       | 01-21   |             |  |
|                 |                                                                      |         |             |  |
|                 |                                                                      |         |             |  |
|                 |                                                                      |         |             |  |
|                 |                                                                      |         |             |  |
|                 |                                                                      |         |             |  |
|                 |                                                                      |         |             |  |
|                 |                                                                      |         |             |  |