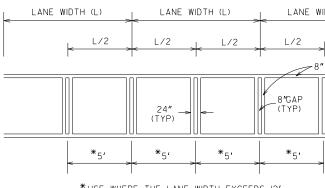

| <br>I:I5:37 PM GPLOT-VB<br>SCREEN.IDI                                                                                                                                                                                                                                                   | \\vhb\gb\\proj\Allanta\63387.04 Chamblee-Tucker Design\cad\te\DGN\63387.04_04.dgn   | gn STATE PROJECT NUMBER SHEET NO. GA N/A SHEET NO.                                                                                                                                                                                                                                                                                                                             |  |  |  |
|-----------------------------------------------------------------------------------------------------------------------------------------------------------------------------------------------------------------------------------------------------------------------------------------|-------------------------------------------------------------------------------------|--------------------------------------------------------------------------------------------------------------------------------------------------------------------------------------------------------------------------------------------------------------------------------------------------------------------------------------------------------------------------------|--|--|--|
|                                                                                                                                                                                                                                                                                         |                                                                                     |                                                                                                                                                                                                                                                                                                                                                                                |  |  |  |
|                                                                                                                                                                                                                                                                                         | GENERA                                                                              | AL NOTES                                                                                                                                                                                                                                                                                                                                                                       |  |  |  |
| MAINTENANCE OF TRAFFIC, TRAFFIC CONTROL, AND STAGED CONSTRU                                                                                                                                                                                                                             | UCTION                                                                              |                                                                                                                                                                                                                                                                                                                                                                                |  |  |  |
| 18. THROUGHOUT CONSTRUCTION, THE CONTRACTOR SHALL PROVIDE A<br>LIGHTS, WARNING SIGNS, AND OTHER TRAFFIC CONTROL METHOD<br>PARKING AREAS AS MAY BE REQUIRED FOR THE PROTECTION AND                                                                                                       | DS ADJACENT TO EXISTING ROADWAYS AND                                                | 28. ALL STANDARD HIGHWAY SIGNS SHALL BE ERECTED AT A HEIGHT OF 7 FEET ABOVE THE NORMAL EDGE OF<br>PAVEMENT, CURB OR SIDEWALK TO THE BOTTOM OF THE SIGN OR ASSEMBLY.                                                                                                                                                                                                            |  |  |  |
| SIGNING AND PAVEMENT MARKING SHALL BE IN ACCORDANCE WI<br>DEVICES CMUTCD), LATEST EDITION AND/OR AS DIRECTED BY                                                                                                                                                                         |                                                                                     | 29. THE HORIZONTAL CLEARANCE FOR STANDARD HIGHWAY SIGNS IN NON-MOUNTABLE CURB SECTIONS SHALL BE<br>AT LEAST 2 FEET FROM THE CURB FACE TO THE NEARER EDGE OF THE SIGN(S).                                                                                                                                                                                                       |  |  |  |
| 19. ALL EXISTING PEDESTRIAN FACILITIES, INCLUDING ACCESS TO<br>MAINTAINED, WHERE PEDESTRIAN ROUTES ARE CLOSED TEMPORAN<br>CLOSURES OF EXISTING, INTERIM AND FINAL PEDESTRIAN FAC<br>SHALL HAVE THE PRIOR WRITTEN APPROVAL OF THE ENGINEER.                                              | RILY, ALTERNATE ROUTES SHALL BE PROVIDED.<br>ILITIES SHALL BE KEPT TO A MINIMUM AND | 30. EACH 42 OR 48 INCH WIDE × 18 OR 24 INCH HIGH SIGN REQUIRES ONE 2 INCH × 1/2 INCH × (WIDTH OF<br>ALUMINUM OR GALVANIZED STEEL STRAP LOCATED IN THE CENTER OF THE SIGN AND FLUSH WITH THE BACK<br>THE SIGN.                                                                                                                                                                  |  |  |  |
| 20. ALL WORK ASSOCIATED WITH TRAFFIC CONTROL AND MAINTENANG<br>MARKING, BARRICADES, CHANNELIZING DEVISES, WARNING SIGN<br>SIGNS, AND OTHER TRAFFIC CONTROL METHODS, SHALL BE INCL<br>TRAFFIC CONTROL.                                                                                   | NS, TWO (2) PORTABLE CHANGEABLE MESSAGE                                             | 31. SIGN ASSEMBLIES SHALL BE MOUNTED ON ALUMINUM ON GALVANIZED STEEL STRAP FRAMES, UNLESS OTHERN<br>NOTED IN THE PLANS. FOR DETAILS AND STRAP SPECIFICATIONS REFER TO SIGN ASSEMBLY-TYPICAL FRAM<br>DETAILS.                                                                                                                                                                   |  |  |  |
| 21. THE CONTRACTOR SHALL MAINTAIN ONE LANE OF TRAFFIC IN EARDAD AT ALL TIMES.                                                                                                                                                                                                           | ACH DIRECTION ALONG CHAMBLEE TUCKER                                                 | 32. TYPE 9 (VERY HIGH INTENSITY) REFLECTIVE SHEETING SHALL BE USED FOR<br>ALL STANDARD HIGHWAY SIGNS REQUIRING REFLECTORIZED BACKGROUNDS EXCEPT<br>AS SPECIFIED BELOW OR SPECIFIED OTHERWISE IN THE PLANS. EITHER CLASS 1<br>OR CLASS 2 ADHESIVE BACKING IS PERMISSIBLE.                                                                                                       |  |  |  |
| 22. THE CONTRACTOR SHALL RESTRICT WORK HOURS TO THE PERIOD<br>THROUGH SATURDAY.                                                                                                                                                                                                         | FROM 7:00 AM TO 7:00 PM MONDAY                                                      | TYPE 11 (VERY HIGH INTENSITY) REFLECTIVE SHEETING SHALL BE USED FOR ALL<br>RED SERIES SIGNS (R1-1, R1-2, R1-3P, R5-1, R5-1A, R5-1B).                                                                                                                                                                                                                                           |  |  |  |
| 23. THE CONTRACTOR SHALL NOT IMPEDE TRAFFIC BETWEEN THE HOL<br>4:00 PM TO 7:00 PM MONDAY THROUGH FRIDAY.                                                                                                                                                                                | URS OF 7:00 AM TO 9:00 AM AND                                                       | TYPE 11 (VERY HIGH INTENSITY) FLUORESCENT YELLOW REFLECTIVE SHEETING SHALL<br>BE USED FOR ALL WARNING SIGNS.                                                                                                                                                                                                                                                                   |  |  |  |
| 24. THE CONTRACTOR WILL PROVIDE, MAINTAIN AND OPERATE TWO O<br>AND COORDINATE WITH THE ENGINEER ON THEIR PLACEMENT AND<br>FROM ONE MONTH PRIOR TO PAVEMENT MILLING AND RESURFACIN<br>OF FINAL PAVEMENT MARKINGS. CHANGEABLE MESSAGE SIGNS SH<br>BID FOR TRAFFIC CONTROL.                | D MESSAGES TO BE DISPLAYED CONTINUOUSLY<br>NG UNTIL TWO MONTHS AFTER COMPLETION     | TYPE 11 (VERY HIGH INTENSITY) FLUORESCENT YELLOW GREEN REFLECTIVE SHEETING<br>SHALL BE USED FOR SCHOOL ZONE (S1-1, S2-1, S3-1, S4-3, AND THE TOP PORTION<br>OF THE S5-1) SIGNS, ALL REGULATORY SIGNS WITHIN THE SCHOOL ZONE SIGNING SHALL<br>HAVE TYPE 9 (VERY HIGH INTENSITY) REFLECTIVE SHEETING.                                                                            |  |  |  |
| 25. THE CONTRACTOR SHALL ADHERE TO THE FOLLOWING STAGED COM<br>ENGINEER APPROVES MODIFICATIONS REQUESTED BY THE CONTRA                                                                                                                                                                  | ACTOR:                                                                              | 33. A 1/2 INCH MINIMUM AIR SPACE SHALL BE REQUIRED BETWEEN ALL SIGN PLATES WITHIN AN ASSEMBLY.                                                                                                                                                                                                                                                                                 |  |  |  |
| <ul> <li>DEEP PATCHING AS DIRECTED BY THE ENGINEER SHALL</li> <li>MILL AND PLACE 19 MM ASPHALT BINDER COURSE IN <sup>-</sup></li> <li>C. IMPLEMENT THE LANE DIET OPERATION DURING THE PL</li> </ul>                                                                                     | THE SAME DAY.<br>LACEMENT OF THE 19 MM ASPHALT                                      | <ul> <li>34. WHERE SIGNS WITHIN AN ASSEMBLY EXTEND BELOW THE STANDARD MOUNTING HOLES ON THE POST(S), ADDI 3/8 INCH DIAMETER HOLE(S), DRILLED OR PUNCHED, SHALL BE REQUIRED TO PROPERLY MOUNT THE ASSEM</li> <li>35. THE CONTRACTOR WILL, AS REQUESTED BY THE ENGINEER, BE REQUIRED TO REMOVE ANY EXISTING SIGNS ARE DUPLICATED OR ARE CONTRARY TO THESE SIGN PLANS.</li> </ul> |  |  |  |
| BINDER COURSE OR 12.5 MM ASPHALT SURFACE COURSE<br>PAVEMENT MARKINGS, CHANNELIZING DEVICES AND BAF<br>d. INSTALL RAISED CONCRETE ISLANDS AFTER INSTALLA                                                                                                                                 | RRICADES.                                                                           |                                                                                                                                                                                                                                                                                                                                                                                |  |  |  |
| SURFACE COURSE.                                                                                                                                                                                                                                                                         |                                                                                     | 36. THE CONTRACTOR SHALL STAKE ALL SIGN LOCATIONS AND RECEIVE APPROVAL FROM THE ENGINEER BEFORE<br>INSTALLATION.                                                                                                                                                                                                                                                               |  |  |  |
| SIGNING AND MARKING                                                                                                                                                                                                                                                                     |                                                                                     | 37. ADJUST SPAN WIRE TENSION AS APPROPRIATE WHEN MOVING OR REPLACING OVERHEAD SIGNS.                                                                                                                                                                                                                                                                                           |  |  |  |
| 26. ALL STANDARD HIGHWAY SIGNS SHALL BE FABRICATED AND ERECTED IN ACCORDANCE WITH THE DETAILS<br>SHOWN IN THE PLANS, THE MANUAL ON UNIFORM TRAFFIC CONTROL DEVICES (MUTCD), CURRENT EDITION, AND<br>THE GEORGIA SPECIFICATIONS, SUPPLEMENTAL SPECIFICATIONS, AND/OR SPECIAL PROVISIONS. |                                                                                     | D<br>38. REMOVAL, RELOCATION AND ADJUSTMENT OF SIGNS, ALONG WITH ADJUSTMENTS TO SIGN SUPPORTS AS CALL<br>FOR IN THE PLANS OR DIRECTED BY THE ENGINEER SHALL BE INCLUDED IN THE PRICE BID FOR OTHER S                                                                                                                                                                           |  |  |  |
| 27. SIGN ERECTION LOCATIONS ARE APPROXIMATE AND MAY BE ADJUNCESSARY BUT SHALL BE WITHIN THE LIMITATIONS SET FORTH<br>DEVICES, CURRENT EDITION, NO SIGN LOCATION SHALL BE CHA<br>ENGINEER WITHOUT PRIOR APPROVAL FROM THE ENGINEER.                                                      | H IN THE MANUAL ON UNIFORM TRAFFIC CONTRO                                           |                                                                                                                                                                                                                                                                                                                                                                                |  |  |  |