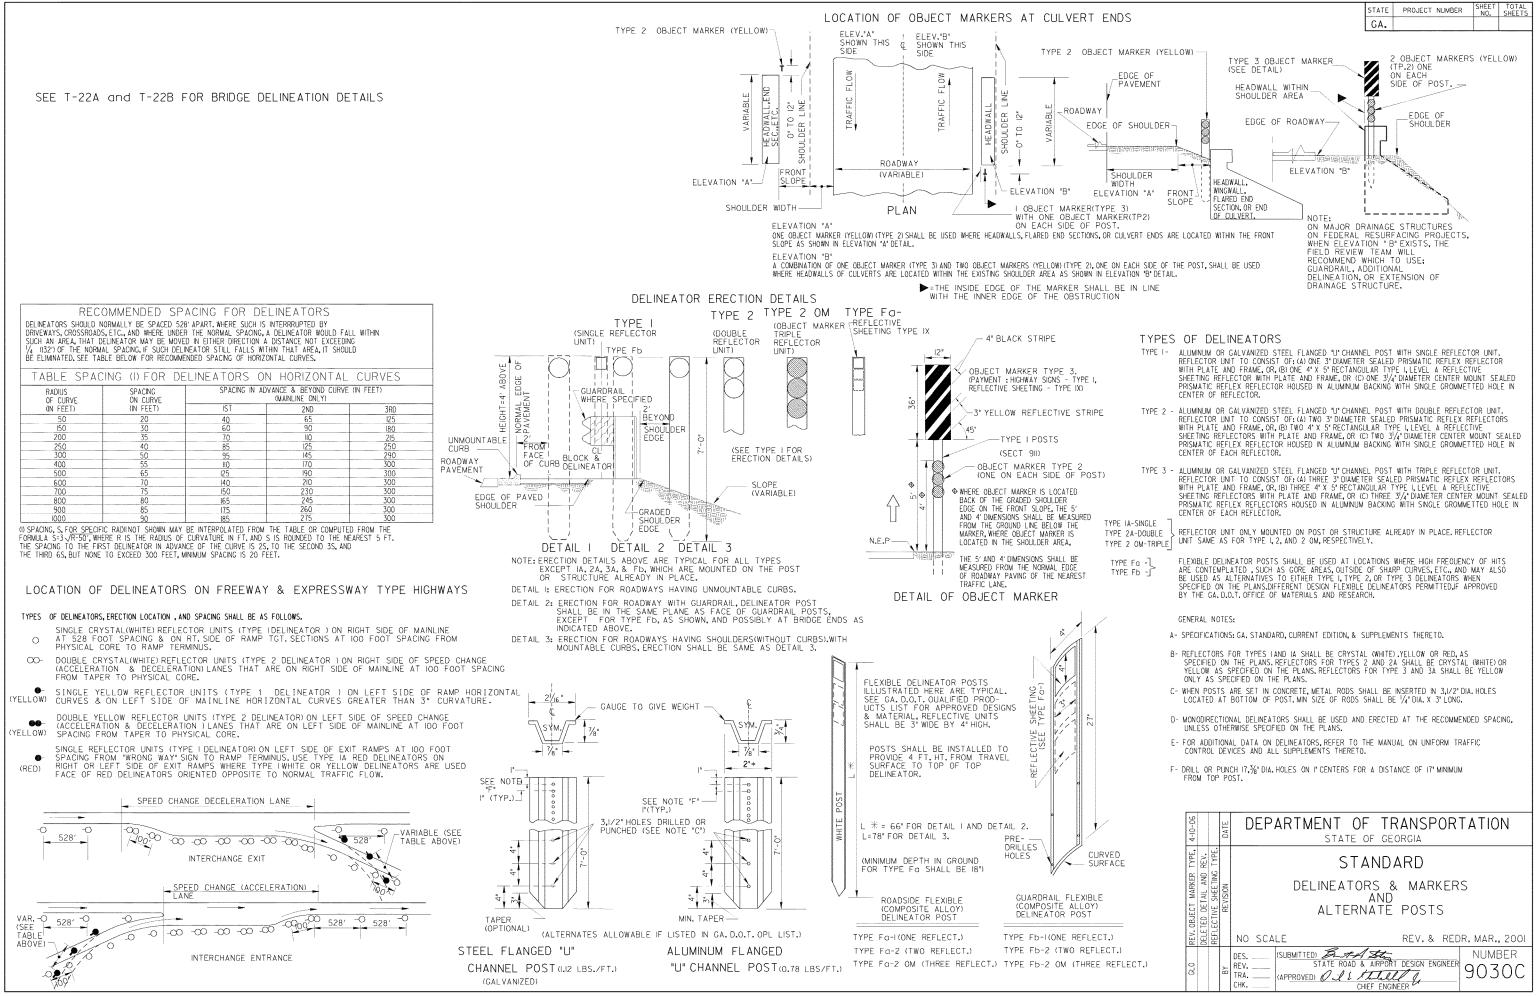

|                 | DECODIDION                                                           |         |             |  |
|-----------------|----------------------------------------------------------------------|---------|-------------|--|
| DRAWING NO.     | DESCRIPTION                                                          |         | DRAWING NO. |  |
| 01-001          | COVER SHEET                                                          |         |             |  |
| 02-001          | INDEX                                                                |         |             |  |
| 03-001          | REVISION SUMMARY SHEET                                               |         |             |  |
| 04-001          | GENERAL NOTES                                                        |         |             |  |
| 05-001 - 05-007 | TYPICAL SECTIONS                                                     |         |             |  |
| 06-001 - 06-006 | SUMMARY OF QUANTITIES                                                |         |             |  |
|                 |                                                                      |         |             |  |
| 07-001          | QUANTITIES REQUIRED BY AMENDMENT                                     |         |             |  |
| 08-001          | QUANTITIES REQUIRED BY CONSTRUCTION                                  |         |             |  |
| 13-001 - 13-023 | MAINLINE ROADWAY PLAN                                                |         |             |  |
| 26-001 - 26-023 | SIGNING AND MARKING PLANS                                            |         |             |  |
| 27-001 - 27-002 | SIGNAL PLANS                                                         |         |             |  |
|                 |                                                                      |         |             |  |
|                 | GEORGIA DEPARTMENT OF TRANSPORTATION CONSTRUCTION DETAILS            | DATE    |             |  |
|                 |                                                                      | 07-11   |             |  |
|                 | A-1 DRIVEWAYS WITH TAPERED ENTRANCES CONCRETE VALLEY GUTTERS         |         |             |  |
|                 | A-3 SPECIAL DETAIL - CONCRETE SIDEWALK DETAILS CURB CUT (WHEELCHAIR) | 09-16   |             |  |
|                 | RAMPS                                                                |         |             |  |
|                 | A-4 DETECTABLE WARNING SURFACE TRUNCATED DOME SIZE, SPACING AND      | 06-09   |             |  |
|                 | ALIGNMENT REQUIREMENTS                                               |         |             |  |
|                 | T-I SIGN PLATES                                                      | 01-00   |             |  |
|                 | T-2 DETAILS FOR TYPICAL FRAMING                                      | 03-00   |             |  |
|                 | T-3A TYPE 7,8 AND 9 SQUARE TUBE POST INSTALLATION DETAIL             | 07-02   |             |  |
|                 | T-3B DETAILS OF SQUARE TUBE POST (BREAKAWAY SIGN SUPPORT)            | 07-02   |             |  |
|                 | T-06 DETAILS OF OVERHEAD SIGNS                                       | 0 / -00 |             |  |
|                 | T-IIA DETAILS OF PAVEMENT MARKING PLACEMENT ON NON-LIMITED ACCESS    | 09-16   |             |  |
|                 | ROADWAY                                                              |         |             |  |
|                 | T-12A DETAILS OF PAVEMENT MARKING ARROW LOCATION                     | 07-00   |             |  |
|                 | T-12B DETAILS OF PAVEMENT MARKINGS - ARROWS                          | 11-20   |             |  |
|                 | T-IJA DETAILS OF PAVEMENT MARKING WORDS                              | 11-20   |             |  |
|                 | T-I3B DETAILS OF PAVEMENT MARKING WORDS                              | 09-16   |             |  |
|                 | T-14 DETAILS OF PAVEMENT MARKING HATCHING                            | 11-08   |             |  |
|                 | T-ISA DETAILS OF RAISED PAVEMENT MARKER LOCATION NON-LIMITED ACCESS  | 09-16   |             |  |
|                 | ROADWAY                                                              | 03 10   |             |  |
|                 | T-15B DETAILS OF RAISED PAVEMENT MARKER LOCATION LIMITED ACCESS      | 09-16   |             |  |
|                 |                                                                      | 09-78   |             |  |
|                 | ROADWAY                                                              | 00.11   |             |  |
|                 | T-ISC DETAILS OF RAISED PAVEMENT MARKERS                             | 09-11   |             |  |
|                 | TS-OIA INDUCTIVE LOOP DETECTOR INSTALLATION                          | 11-20   |             |  |
|                 | TS-OIB INDUCTIVE LOOP DETECTOR INSTALLATION                          | 11-20   |             |  |
|                 | TS-03 PEDESTRIAN FACILITIES INSTALLATION                             | 11-20   |             |  |
|                 | TS-IOA FLASHING BEACON ASSEMBLY SPAN WIRE INSTALLATION               | 11-20   |             |  |
|                 |                                                                      |         |             |  |
|                 | GEORGIA DEPARTMENT OF TRANSPORTATION STANDARD DRAWINGS               | DATE    |             |  |
|                 |                                                                      | 04.06   |             |  |
|                 | 9030C DELINEATORS & OBJECT MARKERS AND ALTERNATE POST                | 04-06   |             |  |
|                 | 9032B CONCRETE CURB & GUTTER, CONCRETE CURBS, CONCRETE MEDIANS       | 01-21   |             |  |
|                 |                                                                      |         |             |  |
|                 |                                                                      |         |             |  |
|                 |                                                                      |         |             |  |
|                 |                                                                      |         |             |  |
|                 |                                                                      |         |             |  |
|                 |                                                                      |         |             |  |
|                 |                                                                      |         |             |  |