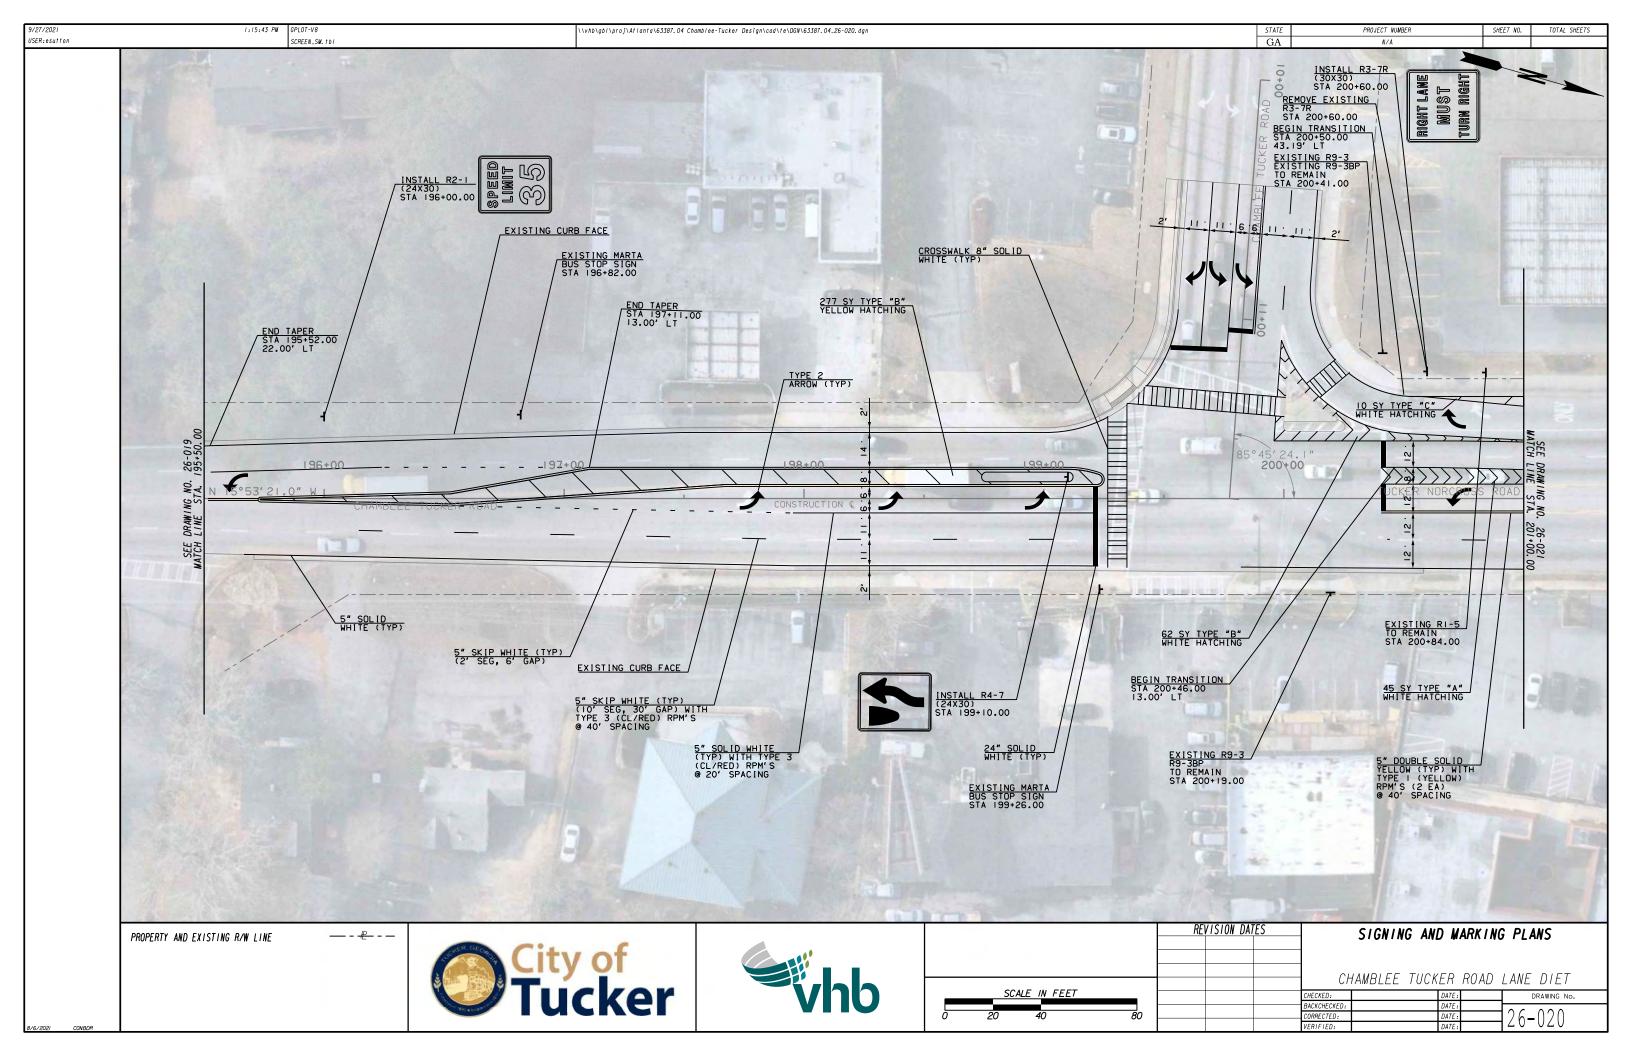

| <br>I:I5:37 PM GPLOT-VB<br>SCREEN.IDI                                                                                                                                                                                                                                                   | \\vhb\gb\\proj\Allanta\63387.04 Chamblee-Tucker Design\cad\te\DGN\63387.04_04.dgn   | gn STATE PROJECT NUMBER SHEET NO. GA N/A SHEET NO.                                                                                                                                                                                                                                                                                                                             |  |  |  |
|-----------------------------------------------------------------------------------------------------------------------------------------------------------------------------------------------------------------------------------------------------------------------------------------|-------------------------------------------------------------------------------------|--------------------------------------------------------------------------------------------------------------------------------------------------------------------------------------------------------------------------------------------------------------------------------------------------------------------------------------------------------------------------------|--|--|--|
|                                                                                                                                                                                                                                                                                         |                                                                                     |                                                                                                                                                                                                                                                                                                                                                                                |  |  |  |
|                                                                                                                                                                                                                                                                                         | GENERA                                                                              | AL NOTES                                                                                                                                                                                                                                                                                                                                                                       |  |  |  |
| MAINTENANCE OF TRAFFIC, TRAFFIC CONTROL, AND STAGED CONSTRU                                                                                                                                                                                                                             | UCTION                                                                              |                                                                                                                                                                                                                                                                                                                                                                                |  |  |  |
| 18. THROUGHOUT CONSTRUCTION, THE CONTRACTOR SHALL PROVIDE A<br>LIGHTS, WARNING SIGNS, AND OTHER TRAFFIC CONTROL METHOD<br>PARKING AREAS AS MAY BE REQUIRED FOR THE PROTECTION AND                                                                                                       | DS ADJACENT TO EXISTING ROADWAYS AND                                                | 28. ALL STANDARD HIGHWAY SIGNS SHALL BE ERECTED AT A HEIGHT OF 7 FEET ABOVE THE NORMAL EDGE OF<br>PAVEMENT, CURB OR SIDEWALK TO THE BOTTOM OF THE SIGN OR ASSEMBLY.                                                                                                                                                                                                            |  |  |  |
| SIGNING AND PAVEMENT MARKING SHALL BE IN ACCORDANCE WI<br>DEVICES CMUTCD), LATEST EDITION AND/OR AS DIRECTED BY                                                                                                                                                                         |                                                                                     | 29. THE HORIZONTAL CLEARANCE FOR STANDARD HIGHWAY SIGNS IN NON-MOUNTABLE CURB SECTIONS SHALL BE<br>AT LEAST 2 FEET FROM THE CURB FACE TO THE NEARER EDGE OF THE SIGN(S).                                                                                                                                                                                                       |  |  |  |
| 19. ALL EXISTING PEDESTRIAN FACILITIES, INCLUDING ACCESS TO<br>MAINTAINED, WHERE PEDESTRIAN ROUTES ARE CLOSED TEMPORAN<br>CLOSURES OF EXISTING, INTERIM AND FINAL PEDESTRIAN FAC<br>SHALL HAVE THE PRIOR WRITTEN APPROVAL OF THE ENGINEER.                                              | RILY, ALTERNATE ROUTES SHALL BE PROVIDED.<br>ILITIES SHALL BE KEPT TO A MINIMUM AND | 30. EACH 42 OR 48 INCH WIDE × 18 OR 24 INCH HIGH SIGN REQUIRES ONE 2 INCH × 1/2 INCH × (WIDTH OF<br>ALUMINUM OR GALVANIZED STEEL STRAP LOCATED IN THE CENTER OF THE SIGN AND FLUSH WITH THE BACK<br>THE SIGN.                                                                                                                                                                  |  |  |  |
| 20. ALL WORK ASSOCIATED WITH TRAFFIC CONTROL AND MAINTENANG<br>MARKING, BARRICADES, CHANNELIZING DEVISES, WARNING SIGN<br>SIGNS, AND OTHER TRAFFIC CONTROL METHODS, SHALL BE INCL<br>TRAFFIC CONTROL.                                                                                   | NS, TWO (2) PORTABLE CHANGEABLE MESSAGE                                             | 31. SIGN ASSEMBLIES SHALL BE MOUNTED ON ALUMINUM ON GALVANIZED STEEL STRAP FRAMES, UNLESS OTHERN<br>NOTED IN THE PLANS. FOR DETAILS AND STRAP SPECIFICATIONS REFER TO SIGN ASSEMBLY-TYPICAL FRAM<br>DETAILS.                                                                                                                                                                   |  |  |  |
| 21. THE CONTRACTOR SHALL MAINTAIN ONE LANE OF TRAFFIC IN EARDAD AT ALL TIMES.                                                                                                                                                                                                           | ACH DIRECTION ALONG CHAMBLEE TUCKER                                                 | 32. TYPE 9 (VERY HIGH INTENSITY) REFLECTIVE SHEETING SHALL BE USED FOR<br>ALL STANDARD HIGHWAY SIGNS REQUIRING REFLECTORIZED BACKGROUNDS EXCEPT<br>AS SPECIFIED BELOW OR SPECIFIED OTHERWISE IN THE PLANS. EITHER CLASS 1<br>OR CLASS 2 ADHESIVE BACKING IS PERMISSIBLE.                                                                                                       |  |  |  |
| 22. THE CONTRACTOR SHALL RESTRICT WORK HOURS TO THE PERIOD<br>THROUGH SATURDAY.                                                                                                                                                                                                         | FROM 7:00 AM TO 7:00 PM MONDAY                                                      | TYPE 11 (VERY HIGH INTENSITY) REFLECTIVE SHEETING SHALL BE USED FOR ALL<br>RED SERIES SIGNS (R1-1, R1-2, R1-3P, R5-1, R5-1A, R5-1B).                                                                                                                                                                                                                                           |  |  |  |
| 23. THE CONTRACTOR SHALL NOT IMPEDE TRAFFIC BETWEEN THE HOL<br>4:00 PM TO 7:00 PM MONDAY THROUGH FRIDAY.                                                                                                                                                                                | URS OF 7:00 AM TO 9:00 AM AND                                                       | TYPE 11 (VERY HIGH INTENSITY) FLUORESCENT YELLOW REFLECTIVE SHEETING SHALL<br>BE USED FOR ALL WARNING SIGNS.                                                                                                                                                                                                                                                                   |  |  |  |
| 24. THE CONTRACTOR WILL PROVIDE, MAINTAIN AND OPERATE TWO O<br>AND COORDINATE WITH THE ENGINEER ON THEIR PLACEMENT AND<br>FROM ONE MONTH PRIOR TO PAVEMENT MILLING AND RESURFACIN<br>OF FINAL PAVEMENT MARKINGS. CHANGEABLE MESSAGE SIGNS SH<br>BID FOR TRAFFIC CONTROL.                | D MESSAGES TO BE DISPLAYED CONTINUOUSLY<br>NG UNTIL TWO MONTHS AFTER COMPLETION     | TYPE 11 (VERY HIGH INTENSITY) FLUORESCENT YELLOW GREEN REFLECTIVE SHEETING<br>SHALL BE USED FOR SCHOOL ZONE (S1-1, S2-1, S3-1, S4-3, AND THE TOP PORTION<br>OF THE S5-1) SIGNS, ALL REGULATORY SIGNS WITHIN THE SCHOOL ZONE SIGNING SHALL<br>HAVE TYPE 9 (VERY HIGH INTENSITY) REFLECTIVE SHEETING.                                                                            |  |  |  |
| 25. THE CONTRACTOR SHALL ADHERE TO THE FOLLOWING STAGED COM<br>ENGINEER APPROVES MODIFICATIONS REQUESTED BY THE CONTRA                                                                                                                                                                  | ACTOR:                                                                              | 33. A 1/2 INCH MINIMUM AIR SPACE SHALL BE REQUIRED BETWEEN ALL SIGN PLATES WITHIN AN ASSEMBLY.                                                                                                                                                                                                                                                                                 |  |  |  |
| <ul> <li>DEEP PATCHING AS DIRECTED BY THE ENGINEER SHALL</li> <li>MILL AND PLACE 19 MM ASPHALT BINDER COURSE IN <sup>-</sup></li> <li>C. IMPLEMENT THE LANE DIET OPERATION DURING THE PL</li> </ul>                                                                                     | THE SAME DAY.<br>LACEMENT OF THE 19 MM ASPHALT                                      | <ul> <li>34. WHERE SIGNS WITHIN AN ASSEMBLY EXTEND BELOW THE STANDARD MOUNTING HOLES ON THE POST(S), ADDI 3/8 INCH DIAMETER HOLE(S), DRILLED OR PUNCHED, SHALL BE REQUIRED TO PROPERLY MOUNT THE ASSEM</li> <li>35. THE CONTRACTOR WILL, AS REQUESTED BY THE ENGINEER, BE REQUIRED TO REMOVE ANY EXISTING SIGNS ARE DUPLICATED OR ARE CONTRARY TO THESE SIGN PLANS.</li> </ul> |  |  |  |
| BINDER COURSE OR 12.5 MM ASPHALT SURFACE COURSE<br>PAVEMENT MARKINGS, CHANNELIZING DEVICES AND BAF<br>d. INSTALL RAISED CONCRETE ISLANDS AFTER INSTALLA                                                                                                                                 | RRICADES.                                                                           |                                                                                                                                                                                                                                                                                                                                                                                |  |  |  |
| SURFACE COURSE.                                                                                                                                                                                                                                                                         |                                                                                     | 36. THE CONTRACTOR SHALL STAKE ALL SIGN LOCATIONS AND RECEIVE APPROVAL FROM THE ENGINEER BEFORE<br>INSTALLATION.                                                                                                                                                                                                                                                               |  |  |  |
| SIGNING AND MARKING                                                                                                                                                                                                                                                                     |                                                                                     | 37. ADJUST SPAN WIRE TENSION AS APPROPRIATE WHEN MOVING OR REPLACING OVERHEAD SIGNS.                                                                                                                                                                                                                                                                                           |  |  |  |
| 26. ALL STANDARD HIGHWAY SIGNS SHALL BE FABRICATED AND ERECTED IN ACCORDANCE WITH THE DETAILS<br>SHOWN IN THE PLANS, THE MANUAL ON UNIFORM TRAFFIC CONTROL DEVICES (MUTCD), CURRENT EDITION, AND<br>THE GEORGIA SPECIFICATIONS, SUPPLEMENTAL SPECIFICATIONS, AND/OR SPECIAL PROVISIONS. |                                                                                     | D<br>38. REMOVAL, RELOCATION AND ADJUSTMENT OF SIGNS, ALONG WITH ADJUSTMENTS TO SIGN SUPPORTS AS CALL<br>FOR IN THE PLANS OR DIRECTED BY THE ENGINEER SHALL BE INCLUDED IN THE PRICE BID FOR OTHER S                                                                                                                                                                           |  |  |  |
| 27. SIGN ERECTION LOCATIONS ARE APPROXIMATE AND MAY BE ADJUNCESSARY BUT SHALL BE WITHIN THE LIMITATIONS SET FORTH<br>DEVICES, CURRENT EDITION, NO SIGN LOCATION SHALL BE CHA<br>ENGINEER WITHOUT PRIOR APPROVAL FROM THE ENGINEER.                                                      | H IN THE MANUAL ON UNIFORM TRAFFIC CONTRO                                           |                                                                                                                                                                                                                                                                                                                                                                                |  |  |  |