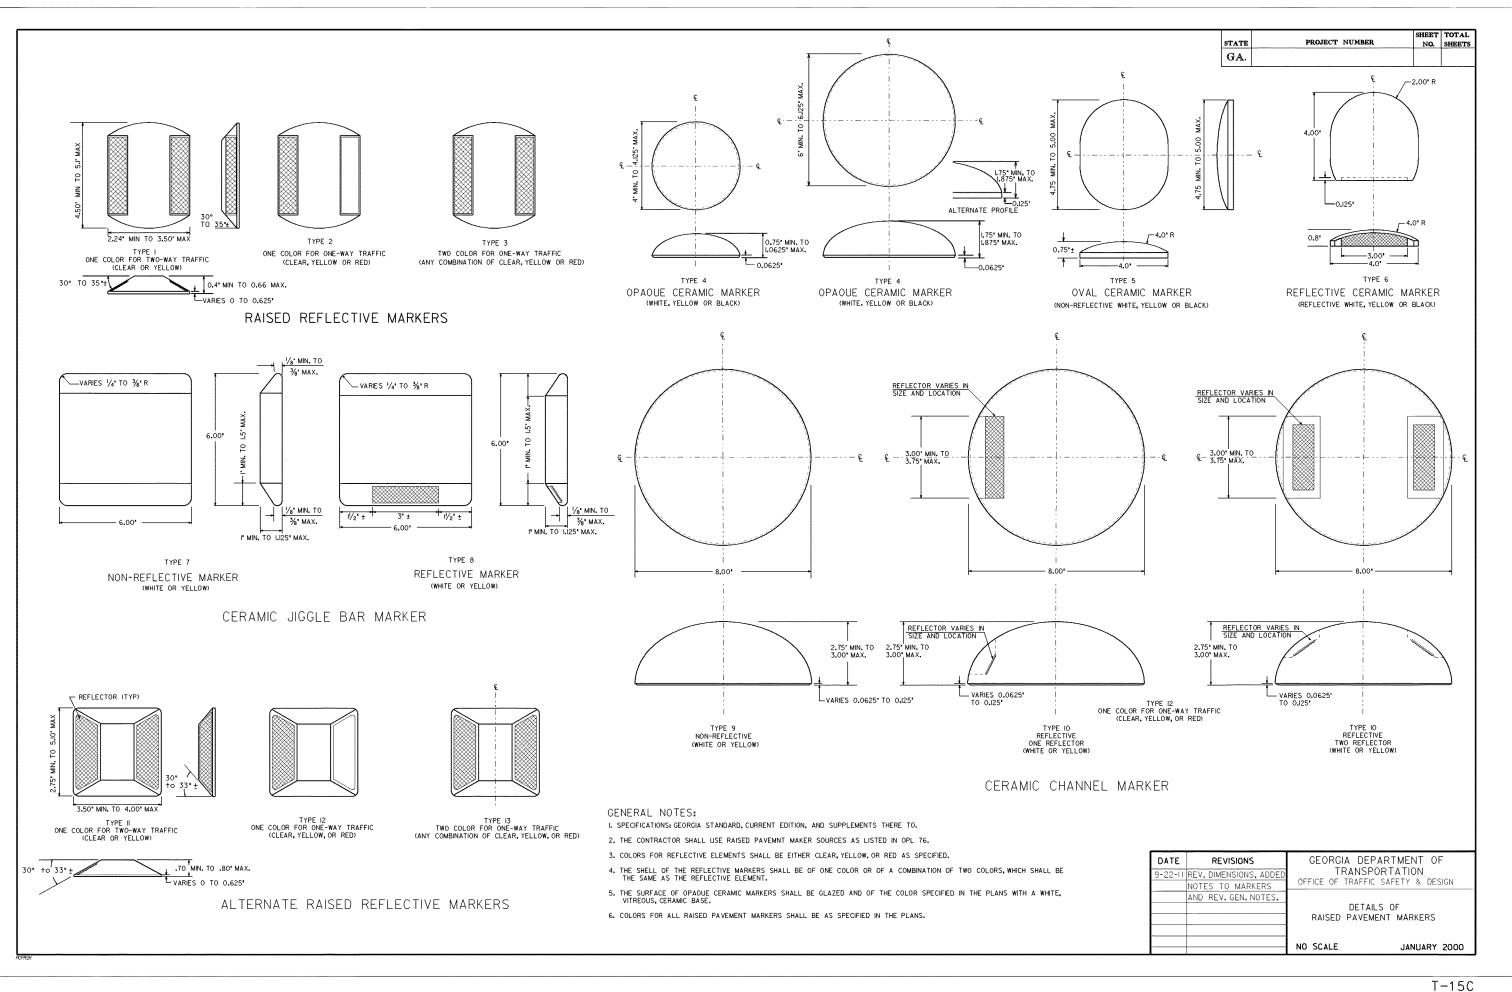

|                 | DECODIDION                                                           |         |             |  |
|-----------------|----------------------------------------------------------------------|---------|-------------|--|
| DRAWING NO.     | DESCRIPTION                                                          |         | DRAWING NO. |  |
| 01-001          | COVER SHEET                                                          |         |             |  |
| 02-001          | INDEX                                                                |         |             |  |
| 03-001          | REVISION SUMMARY SHEET                                               |         |             |  |
| 04-001          | GENERAL NOTES                                                        |         |             |  |
| 05-001 - 05-007 | TYPICAL SECTIONS                                                     |         |             |  |
| 06-001 - 06-006 | SUMMARY OF QUANTITIES                                                |         |             |  |
|                 |                                                                      |         |             |  |
| 07-001          | QUANTITIES REQUIRED BY AMENDMENT                                     |         |             |  |
| 08-001          | QUANTITIES REQUIRED BY CONSTRUCTION                                  |         |             |  |
| 13-001 - 13-023 | MAINLINE ROADWAY PLAN                                                |         |             |  |
| 26-001 - 26-023 | SIGNING AND MARKING PLANS                                            |         |             |  |
| 27-001 - 27-002 | SIGNAL PLANS                                                         |         |             |  |
|                 |                                                                      |         |             |  |
|                 | GEORGIA DEPARTMENT OF TRANSPORTATION CONSTRUCTION DETAILS            | DATE    |             |  |
|                 |                                                                      | 07-11   |             |  |
|                 | A-1 DRIVEWAYS WITH TAPERED ENTRANCES CONCRETE VALLEY GUTTERS         |         |             |  |
|                 | A-3 SPECIAL DETAIL - CONCRETE SIDEWALK DETAILS CURB CUT (WHEELCHAIR) | 09-16   |             |  |
|                 | RAMPS                                                                |         |             |  |
|                 | A-4 DETECTABLE WARNING SURFACE TRUNCATED DOME SIZE, SPACING AND      | 06-09   |             |  |
|                 | ALIGNMENT REQUIREMENTS                                               |         |             |  |
|                 | T-I SIGN PLATES                                                      | 01-00   |             |  |
|                 | T-2 DETAILS FOR TYPICAL FRAMING                                      | 03-00   |             |  |
|                 | T-3A TYPE 7,8 AND 9 SQUARE TUBE POST INSTALLATION DETAIL             | 07-02   |             |  |
|                 | T-3B DETAILS OF SQUARE TUBE POST (BREAKAWAY SIGN SUPPORT)            | 07-02   |             |  |
|                 | T-06 DETAILS OF OVERHEAD SIGNS                                       | 0 / -00 |             |  |
|                 | T-IIA DETAILS OF PAVEMENT MARKING PLACEMENT ON NON-LIMITED ACCESS    | 09-16   |             |  |
|                 | ROADWAY                                                              |         |             |  |
|                 | T-12A DETAILS OF PAVEMENT MARKING ARROW LOCATION                     | 07-00   |             |  |
|                 | T-12B DETAILS OF PAVEMENT MARKINGS - ARROWS                          | 11-20   |             |  |
|                 | T-IJA DETAILS OF PAVEMENT MARKING WORDS                              | 11-20   |             |  |
|                 | T-I3B DETAILS OF PAVEMENT MARKING WORDS                              | 09-16   |             |  |
|                 | T-14 DETAILS OF PAVEMENT MARKING HATCHING                            | 11-08   |             |  |
|                 | T-ISA DETAILS OF RAISED PAVEMENT MARKER LOCATION NON-LIMITED ACCESS  | 09-16   |             |  |
|                 | ROADWAY                                                              | 03 10   |             |  |
|                 | T-15B DETAILS OF RAISED PAVEMENT MARKER LOCATION LIMITED ACCESS      | 09-16   |             |  |
|                 |                                                                      | 09-78   |             |  |
|                 | ROADWAY                                                              | 00.11   |             |  |
|                 | T-ISC DETAILS OF RAISED PAVEMENT MARKERS                             | 09-11   |             |  |
|                 | TS-OIA INDUCTIVE LOOP DETECTOR INSTALLATION                          | 11-20   |             |  |
|                 | TS-OIB INDUCTIVE LOOP DETECTOR INSTALLATION                          | 11-20   |             |  |
|                 | TS-03 PEDESTRIAN FACILITIES INSTALLATION                             | 11-20   |             |  |
|                 | TS-IOA FLASHING BEACON ASSEMBLY SPAN WIRE INSTALLATION               | 11-20   |             |  |
|                 |                                                                      |         |             |  |
|                 | GEORGIA DEPARTMENT OF TRANSPORTATION STANDARD DRAWINGS               | DATE    |             |  |
|                 |                                                                      | 04.06   |             |  |
|                 | 9030C DELINEATORS & OBJECT MARKERS AND ALTERNATE POST                | 04-06   |             |  |
|                 | 9032B CONCRETE CURB & GUTTER, CONCRETE CURBS, CONCRETE MEDIANS       | 01-21   |             |  |
|                 |                                                                      |         |             |  |
|                 |                                                                      |         |             |  |
|                 |                                                                      |         |             |  |
|                 |                                                                      |         |             |  |
|                 |                                                                      |         |             |  |
|                 |                                                                      |         |             |  |
|                 |                                                                      |         |             |  |