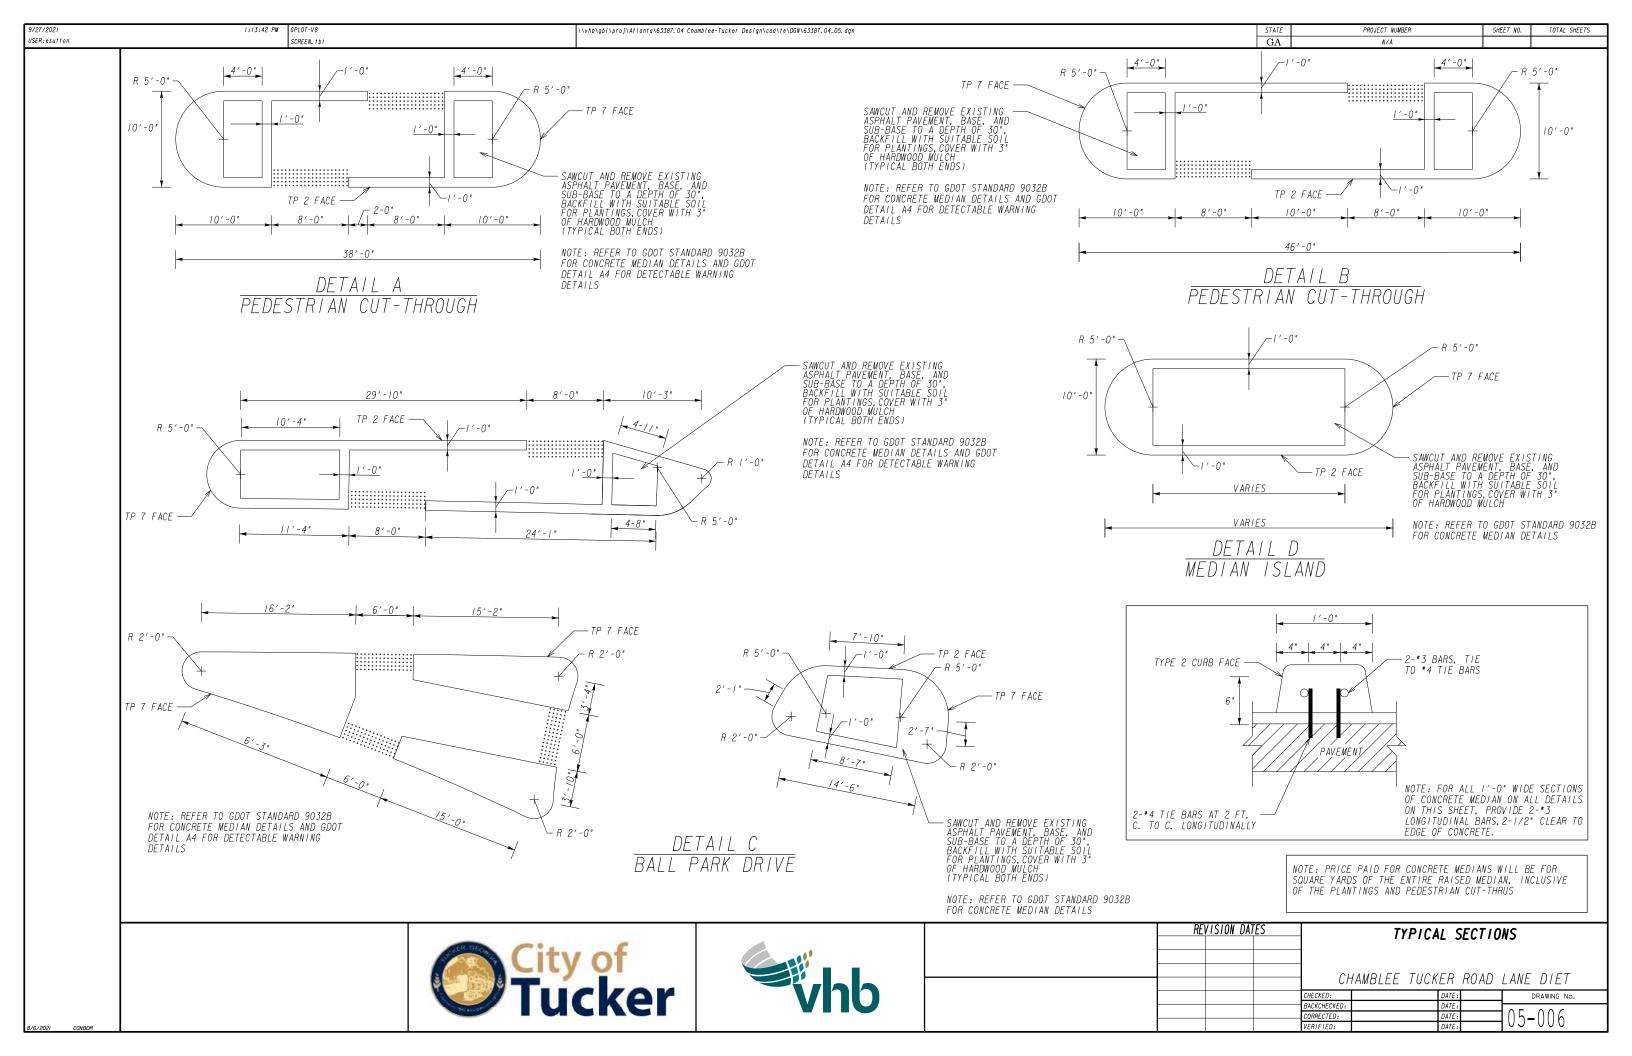

| EVISION DATES |              | GENE        | RAL NOT | ËS                  |
|---------------|--------------|-------------|---------|---------------------|
|               |              |             |         |                     |
|               | CH           | AMBLEE TUCK | ER ROAL | D LANE DIET         |
|               | CHECKED:     |             | DATE:   | DRAWING No.         |
|               | BACKCHECKED: |             | DATE:   |                     |
|               | CORRECTED:   |             | DATE:   | $\neg ()/  - ()() $ |
|               | VERIFIED:    |             | DATE:   |                     |