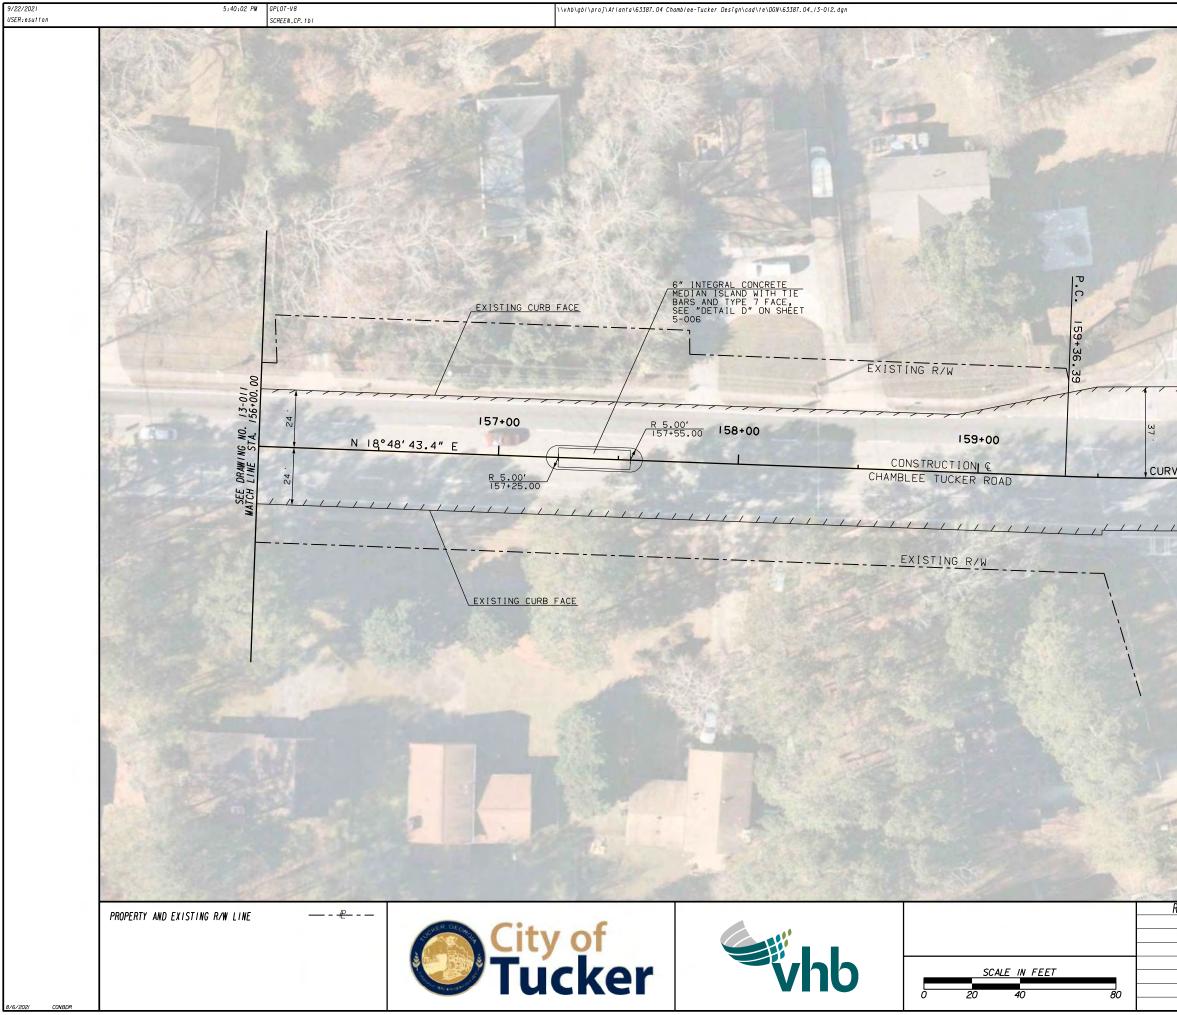

| T <u>ES</u> |                                         | CONST                 | RUCTION                 | PLAN      |              |
|                                                                     |             |                                         | AMBLEE TUC            | KER RO                  | ΔΠ ΙΔΝΕ   | DIFT         |
|                                                                     |             | CHECKED:                                |                       | DATE:<br>DATE:          | D         | RAWING No.   |
|                                                                     |             | BACKCHECKED:<br>CORRECTED:<br>VERIFIED: |                       | DATE:<br>DATE:<br>DATE: | =13-      | 001          |























|                   | STATE<br>GA                      |                                                                       | CT NUMBER<br>N/A |                                             | SHEET NO.              | TOTAL SHEETS |
|-------------------|----------------------------------|-----------------------------------------------------------------------|------------------|---------------------------------------------|------------------------|--------------|
| HUGHES LANE       | RADIU<br>LENGT<br>SUPER<br>DESIG | 9<br>A= 164+00<br>S= 1140'<br>H= 930'<br>ELEVATION= 35<br>N SPEED= 35 |                  |                                             | -                      |              |
| 160+00<br>VE #9 1 |                                  |