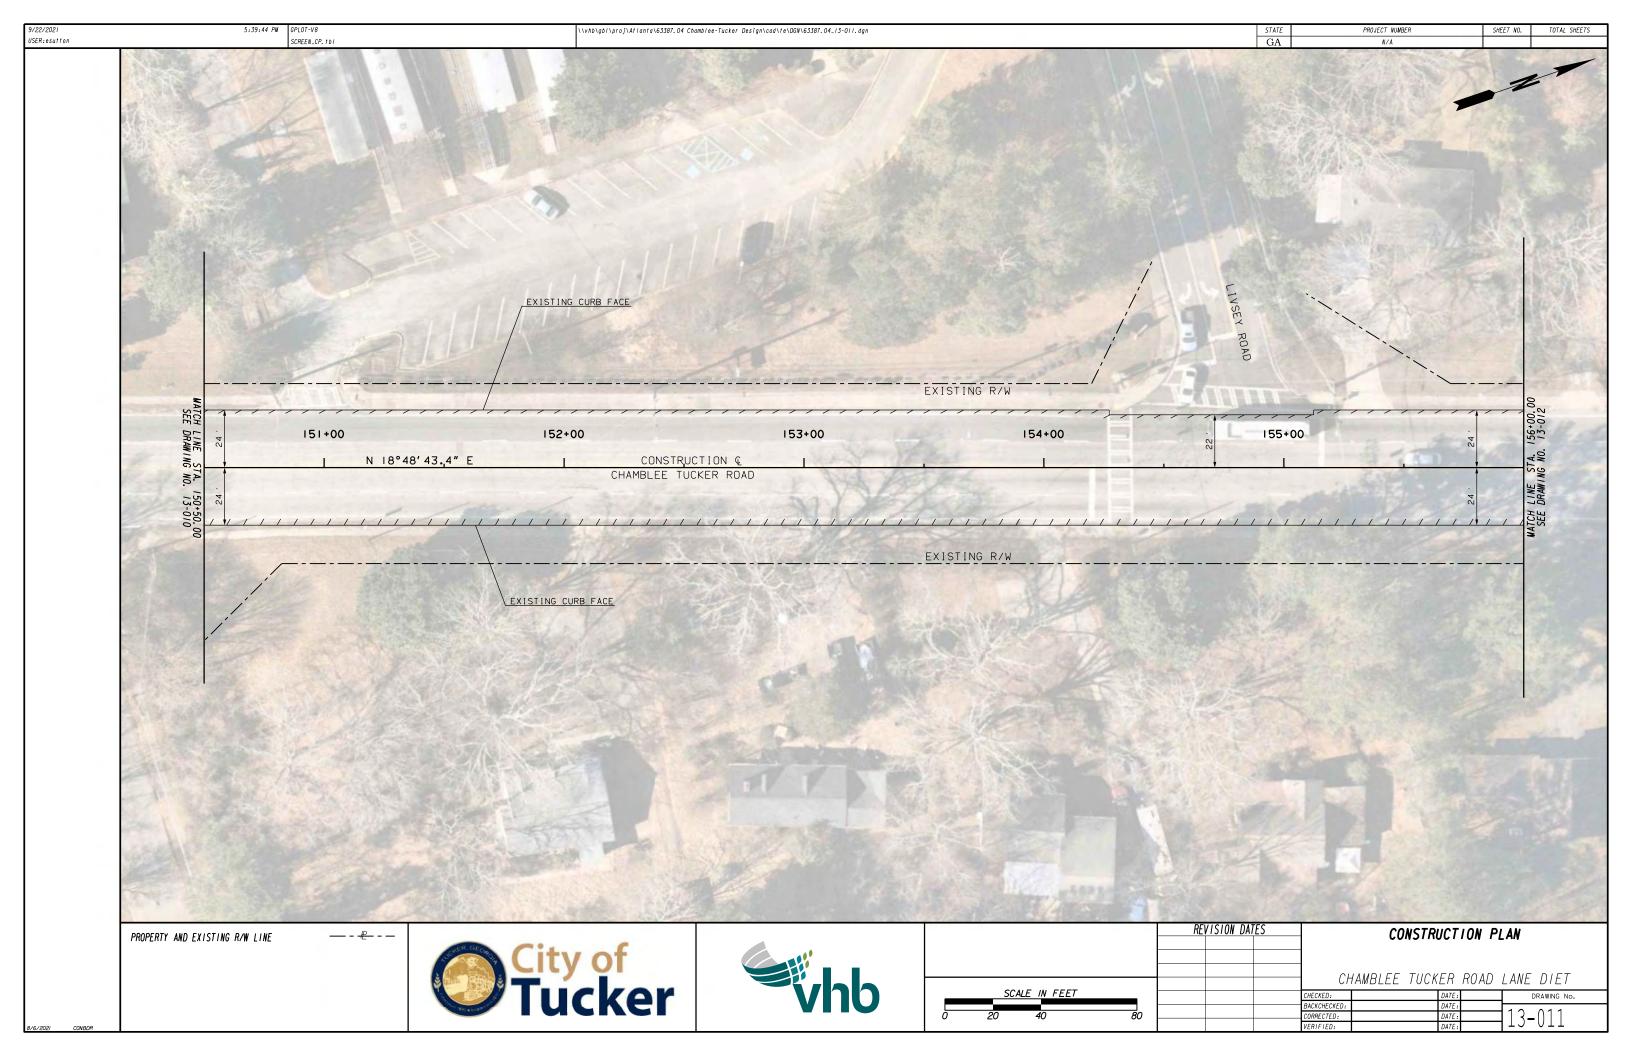

| T <u>ES</u> |                                         | CONST                 | RUCTION                 | PLAN      |              |
|                                                                     |             |                                         | AMBLEE TUC            | KER RO                  | ΔΠ ΙΔΝΕ   | DIFT         |
|                                                                     |             | CHECKED:                                |                       | DATE:<br>DATE:          | D         | RAWING No.   |
|                                                                     |             | BACKCHECKED:<br>CORRECTED:<br>VERIFIED: |                       | DATE:<br>DATE:<br>DATE: | =13-      | 001          |























|                   | STATE<br>GA                      |                                                                       | CT NUMBER<br>N/A |                                             | SHEET NO.              | TOTAL SHEETS |
|-------------------|----------------------------------|-----------------------------------------------------------------------|------------------|---------------------------------------------|------------------------|--------------|
| HUGHES LANE       | RADIU<br>LENGT<br>SUPER<br>DESIG | 9<br>A= 164+00<br>S= 1140'<br>H= 930'<br>ELEVATION= 35<br>N SPEED= 35 |                  |                                             | -                      |              |
| 160+00<br>VE #9 1 |                                  |