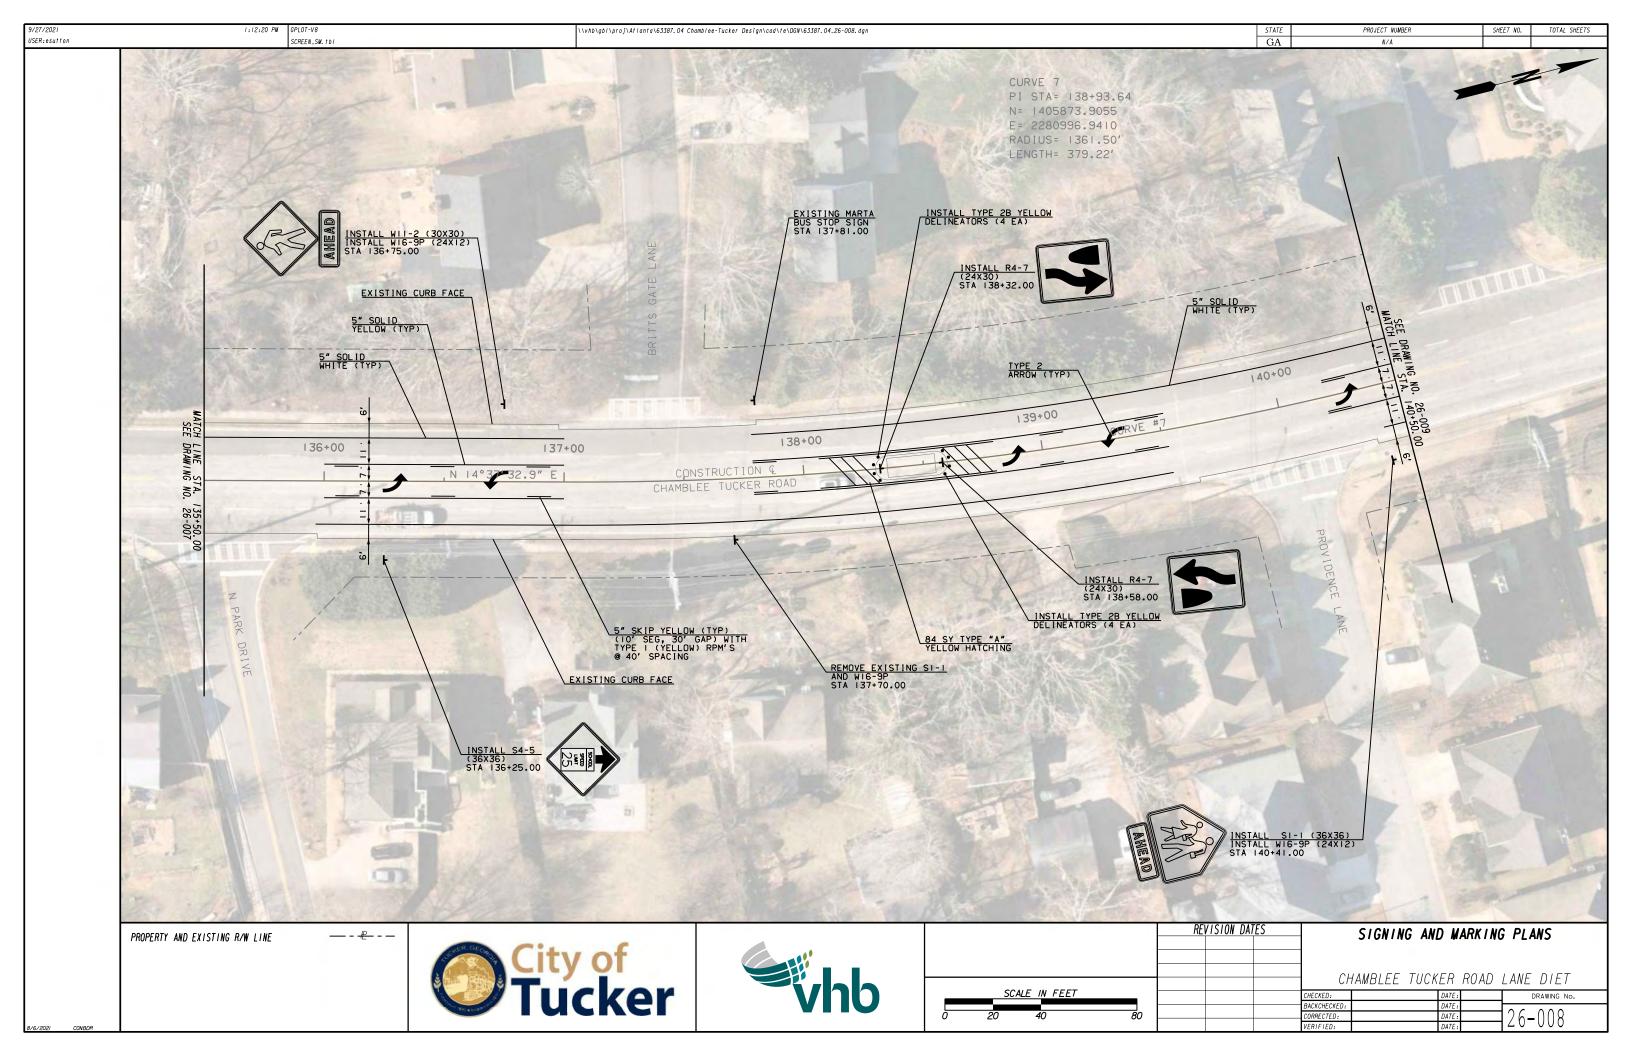

3/6/2021 CONBDI

| CTATE |                | CUEET NO  |              |
|-------|----------------|-----------|--------------|
| STATE | PROJECT NUMBER | SHEET NO. | TOTAL SHEETS |
| GA    | N/A            |           |              |

| <u>REVISIO</u> | N DATES |          | SUMMARY QUANTITIES         |                                                           |  |  |  |  |  |  |
|----------------|---------|----------|----------------------------|-----------------------------------------------------------|--|--|--|--|--|--|
|                |         |          |                            |                                                           |  |  |  |  |  |  |
|                |         |          |                            |                                                           |  |  |  |  |  |  |
|                |         | 0.11     |                            |                                                           |  |  |  |  |  |  |
|                |         | — ('H    | $\Lambda MRIFE INTKER R$   | $() \land i) \land i \land i \models i \land i \models i$ |  |  |  |  |  |  |
|                |         | СН,      | AMBLEE TUCKER R            | OAD LANE DIEI                                             |  |  |  |  |  |  |
|                |         | СН,      | AMBLEE TUCKER R<br>[DATE:] | UAD LANE DIEI<br>DRAWING NO.                              |  |  |  |  |  |  |
|                |         |          |                            | DRAWING No.                                               |  |  |  |  |  |  |
|                |         | CHECKED: | DATE:                      |                                                           |  |  |  |  |  |  |

1:12:00 PM GPLOT-V8 SCREEN.1b1

## SUMMARY OF QUANTITIES

|                          |           |         | SIGNS,<br>SHEETIN | TP 1 MATL,<br>G, TP 9 | HIGHWAY SIGNS, TP 1 MATL, REFL<br>SHEETING, TP 11 |     |      |  |
|--------------------------|-----------|---------|-------------------|-----------------------|---------------------------------------------------|-----|------|--|
| LOCATION                 | CODE      | SIZE    | QTY               | SF                    | SIZE                                              | QTY | SF   |  |
| CHAMBLEE TUCKER ROAD     |           |         |                   |                       | 1                                                 |     |      |  |
| STA 142+88.00            | S5-1      |         |                   |                       | 24 X 48                                           | 1   | 8.00 |  |
| STA 161+32.00            | S5-1      |         |                   |                       | 24 X 48                                           | 1   | 8.00 |  |
| STA 203+21.00            | R3-5R     | 30 X 36 | 1                 | 7.50                  |                                                   |     |      |  |
| STA 203+25.07            | R3-5L     | 30 X 36 | 1                 | 7.50                  |                                                   |     | 1    |  |
| STA 203+26.01            | R3-5A     | 30 X 36 | 1                 | 7.50                  |                                                   |     | li   |  |
| STA 203+29.27            | D-SPECIAL | 30 X 36 | 1                 | 7.50                  |                                                   |     |      |  |
| STA 203+33.63            | D-SPECIAL | 30 X 36 | 1                 | 7.50                  |                                                   |     |      |  |
| AS DIRECTED BY ENGINEER: |           |         |                   | 1                     |                                                   |     |      |  |
| PROJECT TOTAL            |           |         |                   | 38                    |                                                   |     | 16   |  |

| DELINEATORS (EA                | CH)                    |                         |
|--------------------------------|------------------------|-------------------------|
| LOCATION                       | TYPE 2B<br>WHITE<br>EA | TYPE 2B<br>YELLOW<br>EA |
| MAINLINE NAME                  |                        |                         |
| STA 109+50.00 TO STA 115+00.00 | 5                      | 4                       |
| STA 115+00.00 TO STA 120+00.00 |                        | 8                       |
| STA 125+00.00 TO STA 130+00.00 |                        | 8                       |
| STA 130+00.00 TO STA 135+50.00 |                        | 16                      |
| STA 135+50.00 TO STA 140+50.00 |                        | 8                       |
| STA 140+50.00 TO STA 145+50.00 |                        | 8                       |
| STA 145+50.00 TO STA 150+50.00 |                        | 8                       |
| STA 156+00.00 TO STA 161+00.00 |                        | 8                       |
| STA 161+00.00 TO STA 165+00.00 |                        | 8                       |
| STA 165+00.00 TO STA 170+00.00 |                        | 8                       |
| STA 170+00.00 TO STA 175+00.00 |                        | 8                       |
| STA 175+00.00 TO STA 180+00.00 |                        | 16                      |
| STA 180+00.00 TO STA 185+50.00 |                        | 8                       |
| STA 185+50.00 TO STA 190+50.00 |                        | 8                       |
| STA 190+50.00 TO STA 195+50.00 |                        | 8                       |
| AS DIRECTED BY ENGINEER:       |                        |                         |
| PROJECT TOTAL                  | 5                      | 132                     |

| RECTANGULAR RAPID FLASHING BEACONS (RRFB)        |                                                                                                     |                                                                                                  |  |  |  |  |  |  |
|--------------------------------------------------|-----------------------------------------------------------------------------------------------------|--------------------------------------------------------------------------------------------------|--|--|--|--|--|--|
|                                                  | RRFB INSTALLATION - INSTALL<br>CITY PROVIDED RRFB ASSEMBLY<br>- SINGLE SIDED RRFB, SOLAR<br>POWERED | AND INSTALL RRFB ASSEMBLY -<br>SINGLE SIDED SUPPLEMENTAL<br>RRFB, HIGH CAPACITY SOLAR<br>POWERED |  |  |  |  |  |  |
| LOCATION                                         | EA                                                                                                  | EA                                                                                               |  |  |  |  |  |  |
| LOCATION 1 - STA 111+18.00 - SCHOOL CROSSING     | 4                                                                                                   |                                                                                                  |  |  |  |  |  |  |
| LOCATION 2 - STA 125+95.00 - PEDESTRIAN CROSSING | 4                                                                                                   |                                                                                                  |  |  |  |  |  |  |
| LOCATION 3 - STA 134+58.00 - PEDESTRIAN CROSSING | 4                                                                                                   |                                                                                                  |  |  |  |  |  |  |
| LOCATION 4 - STA 142+23.00 - SCHOOL CROSSING     | 4                                                                                                   |                                                                                                  |  |  |  |  |  |  |
| LOCATION 5 - STA 168+50.00 - PEDESTRIAN CROSSING | 4                                                                                                   |                                                                                                  |  |  |  |  |  |  |
| LOCATION 6 - STA 179+64.00 - PEDESTRIAN CROSSING | 4                                                                                                   | 1                                                                                                |  |  |  |  |  |  |
| LOCATION 7 - STA 190+83.00 - PEDESTRIAN CROSSING | 4                                                                                                   |                                                                                                  |  |  |  |  |  |  |
| AS DIRECTED BY ENGINEER:                         |                                                                                                     |                                                                                                  |  |  |  |  |  |  |
| PROJECT TOTAL                                    | 28                                                                                                  | 1                                                                                                |  |  |  |  |  |  |

| STATE | PROJECT NUMBER | SHEET NO. | TOTAL SHEETS |
|-------|----------------|-----------|--------------|
| GA    | N/A            |           |              |

| RE | ISION DAT | ES |              | SUMMARY QUANTITIES |       |      |             |  |  |  |  |  |
|----|-----------|----|--------------|--------------------|-------|------|-------------|--|--|--|--|--|
|    |           |    |              |                    | 40    |      | 123         |  |  |  |  |  |
|    |           |    |              |                    |       |      |             |  |  |  |  |  |
|    |           |    |              |                    |       |      |             |  |  |  |  |  |
|    |           |    |              | IAMBLEE TUCK       | ΕR    | RUAD | LANE DIEI   |  |  |  |  |  |
|    |           |    | CHECKED:     |                    | DATE: |      | DRAWING No. |  |  |  |  |  |
| _  |           |    | BACKCHECKED: |                    | DATE: |      |             |  |  |  |  |  |
|    |           |    | CORRECTED:   |                    | DATE: |      | 106-003     |  |  |  |  |  |
|    |           |    | VERIFIED:    |                    | DATE: |      |             |  |  |  |  |  |

9/27/2021 USER:esutton

I:12:06 PM GPLOT-V8 SCREEN.161

\\vhb\gbl\proj\Atlanta\63387.04 Chamblee-Tucker Design\cad\te\DGN\63387.04\_06.dgn

|                      |               |                    |               | SIC   | GNING    |               |                                       |                                          |        |             |              |        |             |  |
|----------------------|---------------|--------------------|---------------|-------|----------|---------------|---------------------------------------|------------------------------------------|--------|-------------|--------------|--------|-------------|--|
|                      |               |                    |               |       | Y SIGNS  |               |                                       |                                          |        | PO          | STS          |        |             |  |
|                      | MUTCD         |                    | 9 SHEE        |       |          | 11 SHEE       |                                       |                                          | TYPE 7 | TOTAL       |              | TYPE 9 |             |  |
| LOCATION             | SIGN          | SIZE               | 1 MATE<br>QTY |       | SIZE     | 1 MATE<br>QTY |                                       | LENGTH<br>LF                             | QTY    | TOTAL<br>LF | LENGTH<br>LF | QTY    | TOTAL<br>LF |  |
| CHAMBLEE TUCKER ROAD | CODE          | JILL               | QTT           | 51    | 512L     | QII           | 5                                     | LI                                       | QTT    |             | LI           |        |             |  |
| TA 101+90.00 RT      | S4-3P         |                    | 1             |       | 24 X 8   | 1             | 1.34                                  | 13.20                                    | 1      | 13.20       |              | 1.000  |             |  |
|                      | R2-1          | 24 X 30            | 1             | 5.00  |          |               |                                       |                                          |        |             |              |        |             |  |
| TA 103+21.00 LT      | W-SPECIAL     |                    |               | 17233 | 36 X 36  | 1             | 9.00                                  |                                          |        |             |              |        |             |  |
| TA 105+00.00 RT      | R3-8          | 36 X 30            | 1             | 7.50  |          |               | 12.2                                  | 12.50                                    | 1      | 12.50       |              |        |             |  |
| TA 106+26.00 RT      | R3-7R         | 30 X 30            | 1             | 6.25  |          |               |                                       | 12.50                                    | 1      | 12.50       |              |        |             |  |
| TA 107+75.00 RT      | R3-8          | 36 X 30            | 1             | 7.50  |          |               |                                       | 12.50                                    | 1      | 12.50       |              |        |             |  |
| A 109+05.00 RT       | R3-7R         | 30 X 30            | 1             | 6.25  | 1.5.1.1  |               |                                       | 12.50                                    | 1      | 12.50       |              |        |             |  |
| TA 110+00.00 RT      | S1-1          |                    |               | 1000  | 36 X 36  | 1             | 6.75                                  | 14.00                                    | 1      | 14.00       |              |        |             |  |
|                      | W16-9P        | 1.1.1              |               |       | 24 X 12  | 1             | 2.00                                  |                                          | 1.0    |             |              |        |             |  |
| TA 110+75.00 RT      | R560-5        | 18 X 24            | 1             | 3.00  | 1.11.12  |               |                                       | 12.00                                    | 1      | 12.00       |              |        |             |  |
| A 110+97.00 LT       | R4-7          | 24 X 30            | 1             | 5.00  |          |               |                                       |                                          |        |             | 15.50        | 1      | 15.50       |  |
|                      | R1-6A         | 12 X 36            | 1             | 3.00  |          | -             |                                       |                                          |        |             | 1            |        |             |  |
| A 111+22.00 RT       | R1-2          |                    |               |       | 36       | 1             | 3.90                                  | 12.60                                    | 1      | 12.60       | 48.85        |        |             |  |
| A 111+40.00 LT       | R4-7          | 24 X 30            | 1             | 5.00  |          |               |                                       | 1.1.1.1.1.1.1.1.1.1.1.1.1.1.1.1.1.1.1.1. |        |             | 15.50        | 1      | 15.50       |  |
| A 112 CO 00 1T       | R1-6A         | 12 X 36            | 1             | 3.00  | 24 11 12 | 4             | 0.00                                  |                                          |        |             |              |        |             |  |
| A 112+68.00 LT       | S5-1          | 74 4 75            | 4             | F 00  | 24 X 48  | 1             | 8.00                                  |                                          |        |             | 15.00        |        | 15.00       |  |
| A 112+75.00 RT       | R2-1          | 24 X 30            | 1             | 5.00  |          |               |                                       |                                          |        |             | 15.00        | 1      | 15.00       |  |
|                      | S5-2          | 24 X 30            | 1             | 5.00  | 26 4 26  | 1             | 6.75                                  | 14.00                                    |        | 14.00       | -            |        |             |  |
| A 114+50.00 LT       | S1-1          |                    |               |       | 36 X 36  | 1             | 6.75                                  | 14.00                                    | 1      | 14.00       |              |        |             |  |
| 117 17 00            | W16-9P        | 24 8 20            | 1             | 5.00  | 24 X 12  | 1             | 2.00                                  | 12.50                                    | 1      | 12.50       | -            |        |             |  |
| A 117+47.00          | R4-7          | 24 X 30            | 1             | 5.00  |          |               |                                       | 12.50                                    | 1      | 12.50       |              |        |             |  |
| A 117+73.00          | R4-7          | 24 X 30            | 1             | 5.00  | 26 X 26  | 1             | 0.00                                  | 12.50                                    | 1      | 12.50       | 14.20        | 1      | 14.20       |  |
| 119+50.00 LT         | S4-5          | 24 X 20            | 1             | 5.00  | 36 X 36  | 1             | 9.00                                  | 12 50                                    | 1      | 12 50       | 14.30        | 1      | 14.30       |  |
| A 123+00.00 LT       | R2-1          | 24 X 30            | 1             | 5.00  | 20 X 20  | 1             | C 25                                  | 12.50                                    | 1      | 12.50       | 14 60        | 1      | 14 60       |  |
| A 123+50.00 RT       | W11-2         |                    | -             |       | 30 X 30  | 1             | 6.25                                  | -                                        |        |             | 14.60        | 1      | 14.60       |  |
| A 125.10 00 LT       | W16-9P        |                    |               |       | 24 X 12  | 1             | 2.00                                  | 12 60                                    | 1      | 12 60       |              |        |             |  |
| A 125+10.00 LT       | W1-2          | 24 X 20            | 1             | F 00  | 30 X 30  | 1             | 6.25                                  | 13.60                                    | 1      | 13.60       | 15 50        | 1      | 15 50       |  |
| A 125+74.00 LT       | R1-6A         | 24 X 30<br>12 X 36 |               | 5.00  |          | _             |                                       |                                          | _      |             | 15.50        | 1      | 15.50       |  |
| A 126+16.00 RT       | R1-6A<br>R4-7 | 24 X 30            | 1             | 5.00  |          |               |                                       |                                          |        |             | 15.50        | 1      | 15.50       |  |
| - 120+10.00 KI       | R1-6A         | 12 X 36            | 1             | 3.00  |          |               |                                       |                                          |        |             | 12.20        | L      | 13.30       |  |
| A 127+85.00 LT       | W11-2         | 12 / 30            | -             | 5.00  | 30 X 30  | 1             | 6.25                                  |                                          |        |             | 14.60        | 1      | 14.60       |  |
|                      | W16-9P        |                    |               |       | 24 X 12  | 1             | 2.00                                  |                                          |        |             | 17.00        | ±      | 14.00       |  |
| A 131+82.00          | R4-7          | 24 X 30            | 1             | 5.00  | LI A 16  | -             | 2.00                                  | 12.50                                    | 1      | 12.50       |              |        |             |  |
| A 132+18.00          | R4-7          | 24 X 30            | 1             | 5.00  |          |               |                                       | 12.50                                    | 1      | 12.50       |              |        | +           |  |
| A 134+41.00 LT       | R4-7          | 24 X30             | 1             | 5.00  |          |               |                                       |                                          |        |             | 15.50        | 1      | 15.50       |  |
|                      | R1-6A         | 12 X 36            | 1             | 3.00  |          |               |                                       |                                          |        |             |              |        |             |  |
| TA 134+75.00 RT      | R4-7          | 24 X 30            | 1             | 5.00  | 1        |               | · · · · · · · · · · · · · · · · · · · |                                          |        |             | 15.50        | 1      | 15.50       |  |
|                      | R1-6A         | 12 X 36            | ī             | 3.00  |          |               |                                       |                                          |        |             |              |        |             |  |
| TA 136+25.00 RT      | S4-5          |                    |               |       | 36 X 36  | 1             | 9.00                                  |                                          |        |             | 14.30        | 1      | 14.30       |  |
|                      | W11-2         |                    |               |       | 30 X 30  | 1             | 6.25                                  |                                          |        |             | 14.60        | 1      | 14.60       |  |
| A 136+75.00 LT       |               | 1                  |               | -     | 24 X 12  | 1             | 2.00                                  |                                          |        |             |              |        |             |  |

| STATE | PROJECT NUMBER | SHEET NO. | TOTAL SHEETS |
|-------|----------------|-----------|--------------|
| GA    | N/A            |           |              |

| /2//2021 |     |
|----------|-----|
| SERiesut | ton |

1:12:13 PM GPLOT-V8 SCREEN.1b1

# SUMMARY OF QUANTITIES

|                                |              |                    |        | SIC    | GNING                                 |         |      |        |        |       |         |        |       |
|--------------------------------|--------------|--------------------|--------|--------|---------------------------------------|---------|------|--------|--------|-------|---------|--------|-------|
|                                | 1.7.7.       |                    |        | HIGHW/ | AY SIGNS                              |         |      |        |        | PO    | STS     |        |       |
|                                | MUTCD        | TYPE               | 9 SHEE | TING   | TYPE                                  | 11 SHEE | TING |        | TYPE 7 |       |         | TYPE 9 |       |
|                                | SIGN         | TYPE               | 1 MATE | RIAL   | ТҮРЕ                                  | 1 MATE  | RIAL | LENGTH |        | TOTAL | LENGTH  |        | TOTAL |
| LOCATION                       | CODE         | SIZE               | QTY    | SF     | SIZE                                  | QTY     | SF   | LF     | QTY    | LF    | LF      | QTY    | LF    |
| CHAMBLEE TUCKER ROAD           |              |                    |        |        |                                       |         |      |        |        |       |         |        |       |
| STA 138+32.00                  | R4-7         | 24 X 30            | 1      | 5.00   | · · · · · · · · · · · · · · · · · · · |         |      | 12.50  | 1      | 12.50 |         |        | 1     |
| STA 138+58.00                  | R4-7         | 24 X 30            | 1      | 5.00   |                                       |         |      | 12.50  | 1      | 12.50 |         |        |       |
| STA 140+41.00 RT               | S1-1         |                    |        | 1.1.1  | 36 X 36                               | 1       | 6.75 | 14.00  | 1      | 14.00 |         |        |       |
|                                | W16-9P       |                    |        |        | 24 X 12                               | 1       | 2.00 |        |        |       |         |        |       |
| STA 141+50.00 LT               | R2-1         | 24 X 30            | 1      | 5.00   | 1                                     |         |      |        |        | -     | 15.00   | 1      | 15.00 |
|                                | \$5-2        | 24 X 30            | 1      | 5.00   |                                       |         |      |        |        |       |         |        | 1.00  |
| STA 142+02.00 LT               | R4-7         | 24 X 30            | 1      | 5.00   |                                       |         |      |        |        |       | 15.50   | 1      | 15.50 |
|                                | R1-6A        | 12 X 36            | 1      | 3.00   |                                       |         |      |        |        |       | 1.1.1.1 | 1.00   |       |
| STA 142+44.00 RT               | R4-7         | 24 X 30            | 1      | 5.00   |                                       |         |      |        |        |       | 15.50   | 1      | 15.50 |
|                                | R1-6A        | 12 X 36            | 1      | 3.00   |                                       |         |      |        |        |       |         |        |       |
| STA 145+41.00 LT               | S1-1         |                    | 1.0.00 |        | 36 X 36                               | 1       | 6.75 | 14.00  | 1      | 14.00 |         |        |       |
|                                | W16-9P       |                    |        |        | 24 X 12                               | 1       | 2.00 |        |        |       |         |        |       |
| STA 145+83.00 RT               | W3-3         |                    |        |        | 30 X 30                               | 1       | 6.25 | 14.60  | 2      | 29.20 |         |        |       |
|                                | W16-2AP      |                    | 1.1.1  |        | 24 X 12                               | 1       | 2.00 |        |        |       |         |        |       |
| STA 148+32.00                  | R4-7         | 24 X 30            | 1      | 5.00   |                                       |         |      | 12.50  | 1      | 12.50 |         |        |       |
| STA 148+58.00                  | R4-7         | 24 X 30            | 1      | 5.00   |                                       |         |      | 12.50  | 1      | 12.50 |         |        |       |
| STA 148+64.00 LT               | S4-3P        |                    |        |        | 24 X 8                                | 1       | 1.34 | 13.20  | 1      | 13.20 |         |        |       |
|                                | R2-1         | 24 X 30            | 1      | 5.00   |                                       |         |      |        |        |       |         |        |       |
| STA 151+17.00 RT               | S4-3P        | 21 / 30            |        | 5100   | 24 X 8                                | 1       | 1.34 | 13.20  | 1      | 13.20 |         |        |       |
|                                | R2-1         | 24 X 30            | 1      | 5.00   | 21.4.5                                |         |      |        | -      |       |         |        |       |
| STA 152+75.00 LT               | S4-3P        | 21 1 30            | -      | 5.00   | 24 X 8                                | 1       | 1.34 | 13.20  | 1      | 13.20 |         |        |       |
|                                | R2-1         | 24 X 30            | 1      | 5.00   | LING                                  | -       | 21.5 | 10.20  | -      | 10120 |         |        | -     |
| STA 154+35.00 RT               | S1-1         | 21 1 30            | -      | 5.00   | 36 X 36                               | 1       | 6.75 | 14.00  | 1      | 14.00 |         |        |       |
| 51A 151155100 KI               | W16-7P       |                    |        |        | 24 X 12                               | 1       | 2.00 | 11.00  | -      | 11.00 |         | _      |       |
| STA 154+38.00 LT               | S1-1         |                    |        |        | 36 X 36                               | 1       | 6.75 | 14.00  | 1      | 14.00 |         |        |       |
|                                | W16-7P       |                    |        |        | 24 X 12                               | 1       | 2.00 | 11100  |        | 21100 |         |        |       |
| STA 157+20.00 LT               | S4-3P        |                    |        |        | 24 X 8                                | 1       | 1.34 | 13.20  | 1      | 13.20 |         |        | -     |
| 514 15/120100 21               | R2-1         | 24 X 30            | 1      | 5.00   | LING                                  | -       | 1.51 | 15.20  | -      | 15.20 |         |        |       |
| STA 157+20.00 RT               | S4-3P        | 24 7 30            | -      | 5.00   | 24 X 8                                | 1       | 1.34 | 13.20  | 1      | 13.20 |         |        | -     |
| 51A 157+20.00 KI               | R2-1         | 24 X 30            | 1      | 5.00   | 24 / 0                                | -       | 1.54 | 13.20  | 1      | 15.20 |         |        |       |
| STA 157+22.00                  | R4-7         | 24 X 30            | 1      | 5.00   | -                                     |         | -    | 12.50  | 1      | 12.50 |         |        |       |
| STA 157+58.00                  | R4-7         | 24 X 30            | 1      | 5.00   |                                       |         |      | 12.50  | 1      | 12.50 |         |        | -     |
| STA 157+69.00 LT               | S1-1         | 24 A 30            | 1      | 5.00   | 36 X 36                               | 1       | 6.75 | 14.00  | 1      | 14.00 | -       |        | -     |
| STA 137+09.00 LT               | W16-9P       |                    |        |        | 24 X 12                               | 1       | 2.00 | 14.00  | 1      | 14.00 |         |        |       |
| STA 161+32.00 RT               | R2-1         | 24 X 30            | 1      | 5.00   | 24 / 12                               | 1       | 2.00 |        |        |       | 15.00   | 1      | 15.00 |
| 31A 101+32.00 KI               |              |                    |        |        | 1                                     |         |      |        |        |       | 15.00   | -      | 13.00 |
| STA 162+32.00                  | S5-2<br>R4-7 | 24 X 30<br>24 X 30 | 1      | 5.00   | 1                                     |         |      | 12.50  | 1      | 12.50 |         |        |       |
| STA 162+52.00<br>STA 162+58.00 | R4-7<br>R4-7 | 24 X 30<br>24 X 30 | 1      | 5.00   | -                                     | -       |      | 12.50  | 1      | 12.50 |         |        |       |
|                                |              | 24 A 50            | T      | 5.00   | 30 X 30                               | 1       | 4 60 |        |        |       |         |        | -     |
| STA 167+00.00 RT               | W11-2        |                    |        | -      |                                       | 1       | 4.69 | 13.50  | 1      | 13.50 |         | -      | -     |
| STA 167-50 00 LT               | W16-9P       |                    |        |        | 24 X 12<br>36 X 36                    | 1       | 2.00 |        |        |       | 14 20   | 4      | 14 20 |
| STA 167+50.00 LT               | S4-5         | 24 X 20            | 1      | E 00   | 30 X 30                               | 1       | 9.00 |        |        |       | 14.30   | 1      | 14.30 |
| STA 168+29.00 LT               | R4-7         | 24 X 30            | 1      | 5.00   |                                       |         |      |        |        |       | 15.50   | 1      | 15.50 |
| CTA 168.72 00 DT               | R1-6A        | 12 X 36            | 1      | 3.00   | -                                     |         |      |        |        |       | 15 50   | -      | 15 50 |
| STA 168+72.00 RT               | R4-7         | 24 X 30            | 1      | 5.00   | -                                     |         |      |        |        |       | 15.50   | 1      | 15.50 |
| STA 160.20 00 LT               | R1-6A        | 12 X 36            | 1      | 3.00   | 20 1 20                               | 4       | 6.05 | 14.30  | 4      | 14.00 |         |        |       |
| STA 169+20.00 LT               | W2-2         |                    |        |        | 30 X 30                               | 1       | 6.25 | 14.30  | 1      | 14.30 |         |        |       |
|                                | W16-8P       |                    |        |        | 30 X 8                                | 1       | 1.67 | A      | 1      |       |         |        |       |