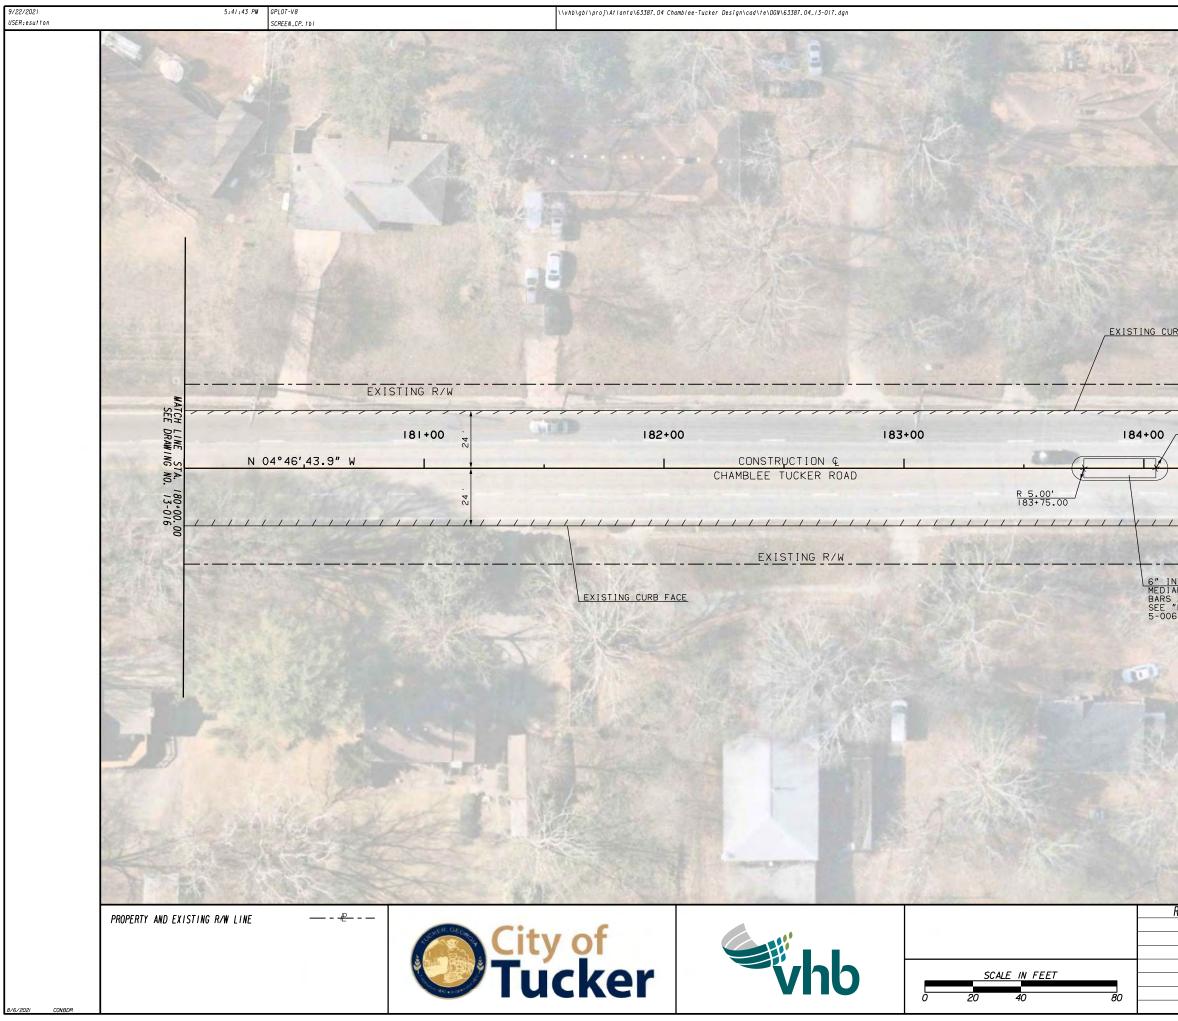

### GPLOT-V8 SCREEN.1b

Clarkston

GEORGIA'S STONE MOUNT Stone

(124

Mountain

ithonia.

Libur

10/21/2021 USER:esutton