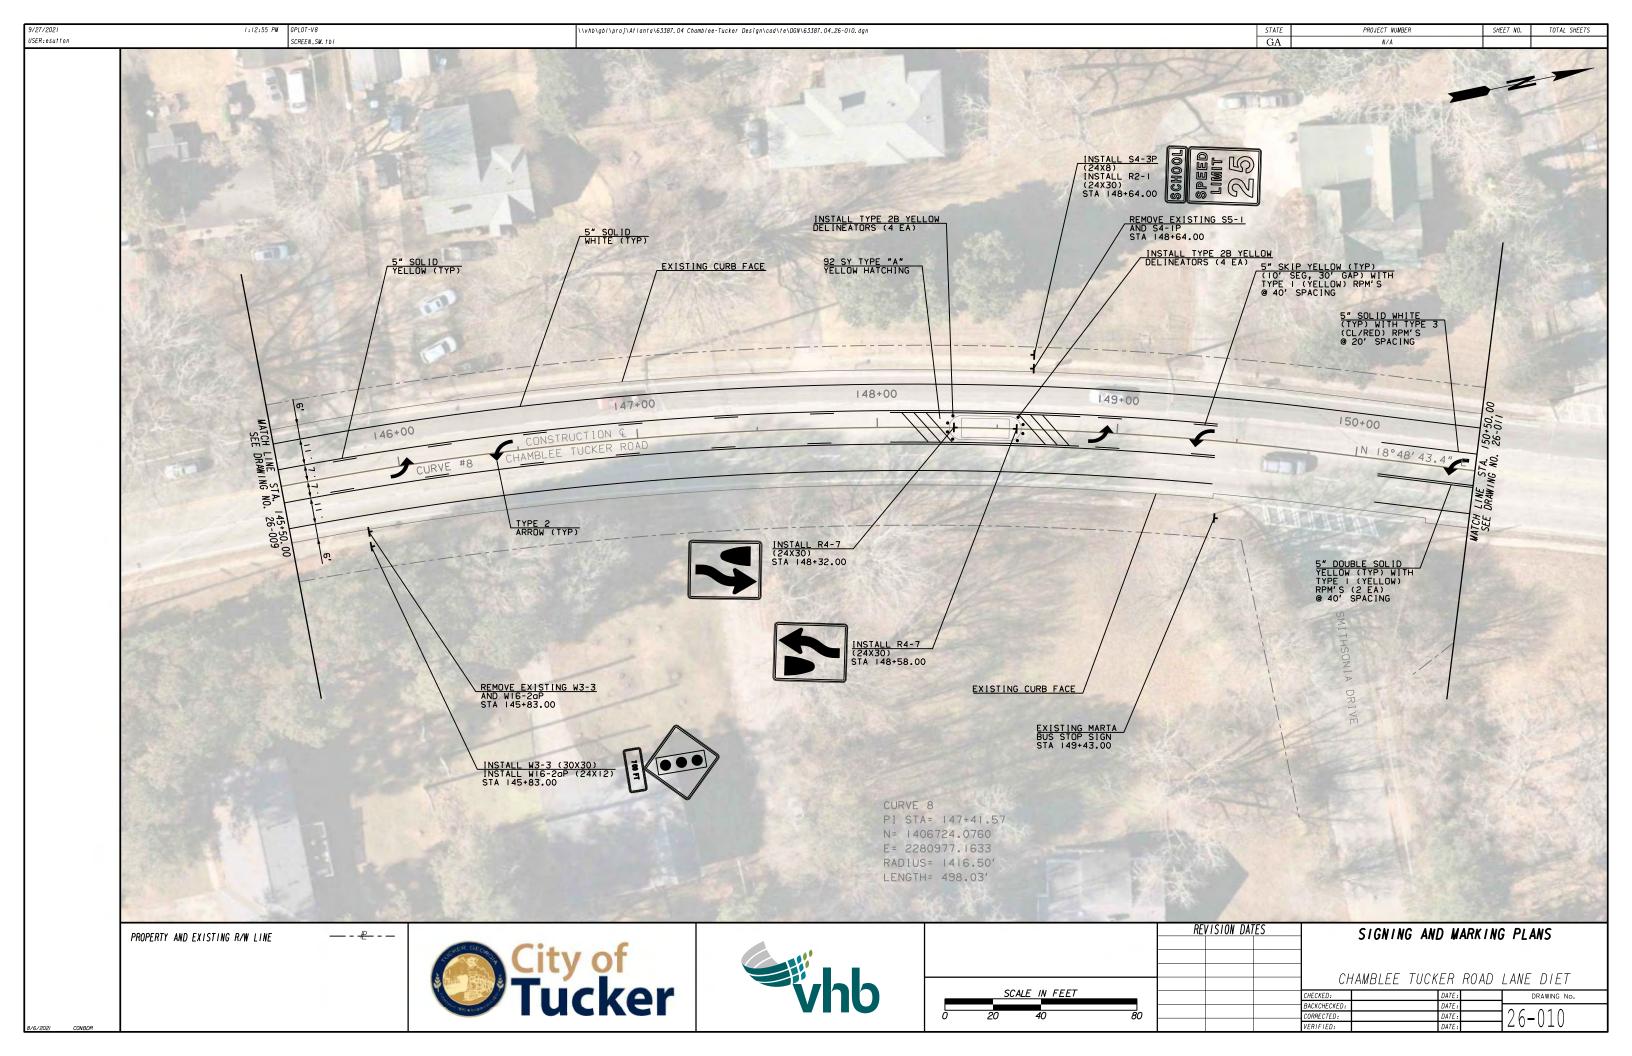

3/6/2021 CONBDI

| CTATE |                | CUEET NO  |              |
|-------|----------------|-----------|--------------|
| STATE | PROJECT NUMBER | SHEET NO. | TOTAL SHEETS |
| GA    | N/A            |           |              |

| <u>REVISIO</u> | N DATES |          | SUMMARY QUANTITIES         |                                                           |  |  |  |  |  |  |
|----------------|---------|----------|----------------------------|-----------------------------------------------------------|--|--|--|--|--|--|
|                |         |          |                            |                                                           |  |  |  |  |  |  |
|                |         |          |                            |                                                           |  |  |  |  |  |  |
|                |         | 0.11     |                            |                                                           |  |  |  |  |  |  |
|                |         | — ('H    | $\Lambda MRIFE INTKER R$   | $() \land i) \land i \land i \models i \land i \models i$ |  |  |  |  |  |  |
|                |         | СН,      | AMBLEE TUCKER R            | OAD LANE DIEI                                             |  |  |  |  |  |  |
|                |         | СН,      | AMBLEE TUCKER R<br>[DATE:] | UAD LANE DIEI<br>DRAWING NO.                              |  |  |  |  |  |  |
|                |         |          |                            | DRAWING No.                                               |  |  |  |  |  |  |
|                |         | CHECKED: | DATE:                      |                                                           |  |  |  |  |  |  |

1:12:00 PM GPLOT-V8 SCREEN.1b1

## SUMMARY OF QUANTITIES

|                          |           |         | SIGNS,<br>SHEETIN | TP 1 MATL,<br>G, TP 9 | HIGHWAY SIGNS, TP 1 MATL, REFL<br>SHEETING, TP 11 |     |      |  |
|--------------------------|-----------|---------|-------------------|-----------------------|---------------------------------------------------|-----|------|--|
| LOCATION                 | CODE      | SIZE    | QTY               | SF                    | SIZE                                              | QTY | SF   |  |
| CHAMBLEE TUCKER ROAD     |           |         |                   |                       | 1                                                 |     |      |  |
| STA 142+88.00            | S5-1      |         |                   |                       | 24 X 48                                           | 1   | 8.00 |  |
| STA 161+32.00            | S5-1      |         |                   |                       | 24 X 48                                           | 1   | 8.00 |  |
| STA 203+21.00            | R3-5R     | 30 X 36 | 1                 | 7.50                  |                                                   |     |      |  |
| STA 203+25.07            | R3-5L     | 30 X 36 | 1                 | 7.50                  |                                                   |     | 1    |  |
| STA 203+26.01            | R3-5A     | 30 X 36 | 1                 | 7.50                  |                                                   |     | li   |  |
| STA 203+29.27            | D-SPECIAL | 30 X 36 | 1                 | 7.50                  |                                                   |     |      |  |
| STA 203+33.63            | D-SPECIAL | 30 X 36 | 1                 | 7.50                  |                                                   |     |      |  |
| AS DIRECTED BY ENGINEER: |           |         |                   | 1                     |                                                   |     |      |  |
| PROJECT TOTAL            |           |         |                   | 38                    |                                                   |     | 16   |  |

| DELINEATORS (EA                | CH)                    |                         |
|--------------------------------|------------------------|-------------------------|
| LOCATION                       | TYPE 2B<br>WHITE<br>EA | TYPE 2B<br>YELLOW<br>EA |
| MAINLINE NAME                  |                        |                         |
| STA 109+50.00 TO STA 115+00.00 | 5                      | 4                       |
| STA 115+00.00 TO STA 120+00.00 |                        | 8                       |
| STA 125+00.00 TO STA 130+00.00 |                        | 8                       |
| STA 130+00.00 TO STA 135+50.00 |                        | 16                      |
| STA 135+50.00 TO STA 140+50.00 |                        | 8                       |
| STA 140+50.00 TO STA 145+50.00 |                        | 8                       |
| STA 145+50.00 TO STA 150+50.00 |                        | 8                       |
| STA 156+00.00 TO STA 161+00.00 |                        | 8                       |
| STA 161+00.00 TO STA 165+00.00 |                        | 8                       |
| STA 165+00.00 TO STA 170+00.00 |                        | 8                       |
| STA 170+00.00 TO STA 175+00.00 |                        | 8                       |
| STA 175+00.00 TO STA 180+00.00 |                        | 16                      |
| STA 180+00.00 TO STA 185+50.00 |                        | 8                       |
| STA 185+50.00 TO STA 190+50.00 |                        | 8                       |
| STA 190+50.00 TO STA 195+50.00 |                        | 8                       |
| AS DIRECTED BY ENGINEER:       |                        |                         |
| PROJECT TOTAL                  | 5                      | 132                     |

| RECTANGULAR RAPID FLASHING BEACONS (RRFB)        |                                                                                                     |                                                                                                  |  |  |  |  |  |  |
|--------------------------------------------------|-----------------------------------------------------------------------------------------------------|--------------------------------------------------------------------------------------------------|--|--|--|--|--|--|
|                                                  | RRFB INSTALLATION - INSTALL<br>CITY PROVIDED RRFB ASSEMBLY<br>- SINGLE SIDED RRFB, SOLAR<br>POWERED | AND INSTALL RRFB ASSEMBLY -<br>SINGLE SIDED SUPPLEMENTAL<br>RRFB, HIGH CAPACITY SOLAR<br>POWERED |  |  |  |  |  |  |
| LOCATION                                         | EA                                                                                                  | EA                                                                                               |  |  |  |  |  |  |
| LOCATION 1 - STA 111+18.00 - SCHOOL CROSSING     | 4                                                                                                   |                                                                                                  |  |  |  |  |  |  |
| LOCATION 2 - STA 125+95.00 - PEDESTRIAN CROSSING | 4                                                                                                   |                                                                                                  |  |  |  |  |  |  |
| LOCATION 3 - STA 134+58.00 - PEDESTRIAN CROSSING | 4                                                                                                   |                                                                                                  |  |  |  |  |  |  |
| LOCATION 4 - STA 142+23.00 - SCHOOL CROSSING     | 4                                                                                                   |                                                                                                  |  |  |  |  |  |  |
| LOCATION 5 - STA 168+50.00 - PEDESTRIAN CROSSING | 4                                                                                                   |                                                                                                  |  |  |  |  |  |  |
| LOCATION 6 - STA 179+64.00 - PEDESTRIAN CROSSING | 4                                                                                                   | 1                                                                                                |  |  |  |  |  |  |
| LOCATION 7 - STA 190+83.00 - PEDESTRIAN CROSSING | 4                                                                                                   |                                                                                                  |  |  |  |  |  |  |
| AS DIRECTED BY ENGINEER:                         |                                                                                                     |                                                                                                  |  |  |  |  |  |  |
| PROJECT TOTAL                                    | 28                                                                                                  | 1                                                                                                |  |  |  |  |  |  |

| STATE | PROJECT NUMBER | SHEET NO. | TOTAL SHEETS |
|-------|----------------|-----------|--------------|
| GA    | N/A            |           |              |

| RE | ISION DAT | ES |              | SUMMARY QUANTITIES |       |      |             |  |  |  |  |  |
|----|-----------|----|--------------|--------------------|-------|------|-------------|--|--|--|--|--|
|    |           |    |              |                    | 40    |      | 123         |  |  |  |  |  |
|    |           |    |              |                    |       |      |             |  |  |  |  |  |
|    |           |    |              |                    |       |      |             |  |  |  |  |  |
|    |           |    |              | IAMBLEE TUCK       | ΕR    | RUAD | LANE DIEI   |  |  |  |  |  |
|    |           |    | CHECKED:     |                    | DATE: |      | DRAWING No. |  |  |  |  |  |
| _  |           |    | BACKCHECKED: |                    | DATE: |      |             |  |  |  |  |  |
|    |           |    | CORRECTED:   |                    | DATE: |      | 106-003     |  |  |  |  |  |
|    |           |    | VERIFIED:    |                    | DATE: |      |             |  |  |  |  |  |

9/27/2021 USER:esutton

I:12:06 PM GPLOT-V8 SCREEN.161

\\vhb\gbl\proj\Atlanta\63387.04 Chamblee-Tucker Design\cad\te\DGN\63387.04\_06.dgn

|                      |               |                    |               | SIC   | GNING    |               |                                       |                                          |        |             |              |        |             |  |
|----------------------|---------------|--------------------|---------------|-------|----------|---------------|---------------------------------------|------------------------------------------|--------|-------------|--------------|--------|-------------|--|
|                      |               |                    |               |       | Y SIGNS  |               |                                       |                                          |        | PO          | STS          |        |             |  |
|                      | MUTCD         |                    | 9 SHEE        |       |          | 11 SHEE       |                                       |                                          | TYPE 7 | TOTAL       |              | TYPE 9 |             |  |
| LOCATION             | SIGN          | SIZE               | 1 MATE<br>QTY |       | SIZE     | 1 MATE<br>QTY |                                       | LENGTH<br>LF                             | QTY    | TOTAL<br>LF | LENGTH<br>LF | QTY    | TOTAL<br>LF |  |
| CHAMBLEE TUCKER ROAD | CODE          | JILL               | QTT           | 51    | 512L     | QII           | 5                                     | LI                                       | QTT    |             | LI           |        |             |  |
| TA 101+90.00 RT      | S4-3P         |                    | 1             |       | 24 X 8   | 1             | 1.34                                  | 13.20                                    | 1      | 13.20       |              | 1.000  |             |  |
|                      | R2-1          | 24 X 30            | 1             | 5.00  |          |               |                                       |                                          |        |             |              |        |             |  |
| TA 103+21.00 LT      | W-SPECIAL     |                    |               | 17233 | 36 X 36  | 1             | 9.00                                  |                                          |        |             |              |        |             |  |
| TA 105+00.00 RT      | R3-8          | 36 X 30            | 1             | 7.50  |          |               | 12.2                                  | 12.50                                    | 1      | 12.50       |              |        |             |  |
| TA 106+26.00 RT      | R3-7R         | 30 X 30            | 1             | 6.25  |          |               |                                       | 12.50                                    | 1      | 12.50       |              |        |             |  |
| TA 107+75.00 RT      | R3-8          | 36 X 30            | 1             | 7.50  |          |               |                                       | 12.50                                    | 1      | 12.50       |              |        |             |  |
| A 109+05.00 RT       | R3-7R         | 30 X 30            | 1             | 6.25  | 1.5.1.1  |               |                                       | 12.50                                    | 1      | 12.50       |              |        |             |  |
| TA 110+00.00 RT      | S1-1          |                    |               | 1000  | 36 X 36  | 1             | 6.75                                  | 14.00                                    | 1      | 14.00       |              |        |             |  |
|                      | W16-9P        | 1.1.1              |               |       | 24 X 12  | 1             | 2.00                                  |                                          | 1.0    |             |              |        |             |  |
| TA 110+75.00 RT      | R560-5        | 18 X 24            | 1             | 3.00  | 1.11.12  |               |                                       | 12.00                                    | 1      | 12.00       |              |        |             |  |
| A 110+97.00 LT       | R4-7          | 24 X 30            | 1             | 5.00  |          |               |                                       |                                          |        |             | 15.50        | 1      | 15.50       |  |
|                      | R1-6A         | 12 X 36            | 1             | 3.00  |          | -             |                                       |                                          |        |             | 1            |        |             |  |
| A 111+22.00 RT       | R1-2          |                    |               |       | 36       | 1             | 3.90                                  | 12.60                                    | 1      | 12.60       | 48.85        |        |             |  |
| A 111+40.00 LT       | R4-7          | 24 X 30            | 1             | 5.00  |          |               |                                       | 1.1.1.1.1.1.1.1.1.1.1.1.1.1.1.1.1.1.1.1. |        |             | 15.50        | 1      | 15.50       |  |
| A 112 CO 00 1T       | R1-6A         | 12 X 36            | 1             | 3.00  | 24 11 12 | 4             | 0.00                                  |                                          |        |             |              |        |             |  |
| A 112+68.00 LT       | S5-1          | 74 4 75            | 4             | F 00  | 24 X 48  | 1             | 8.00                                  |                                          |        |             | 15.00        |        | 15.00       |  |
| A 112+75.00 RT       | R2-1          | 24 X 30            | 1             | 5.00  |          |               |                                       |                                          |        |             | 15.00        | 1      | 15.00       |  |
|                      | S5-2          | 24 X 30            | 1             | 5.00  | 26 4 26  | 1             | 6.75                                  | 14.00                                    |        | 14.00       | -            |        |             |  |
| A 114+50.00 LT       | S1-1          |                    |               |       | 36 X 36  | 1             | 6.75                                  | 14.00                                    | 1      | 14.00       |              |        |             |  |
| 117 17 00            | W16-9P        | 24 8 20            | 1             | 5.00  | 24 X 12  | 1             | 2.00                                  | 12.50                                    | 1      | 12.50       | -            |        |             |  |
| A 117+47.00          | R4-7          | 24 X 30            | 1             | 5.00  |          |               |                                       | 12.50                                    | 1      | 12.50       |              |        |             |  |
| A 117+73.00          | R4-7          | 24 X 30            | 1             | 5.00  | 26 X 26  | 1             | 0.00                                  | 12.50                                    | 1      | 12.50       | 14.20        | 1      | 14.20       |  |
| 119+50.00 LT         | S4-5          | 24 X 20            | 1             | 5.00  | 36 X 36  | 1             | 9.00                                  | 12 50                                    | 1      | 12 50       | 14.30        | 1      | 14.30       |  |
| A 123+00.00 LT       | R2-1          | 24 X 30            | 1             | 5.00  | 20 X 20  | 1             | C 25                                  | 12.50                                    | 1      | 12.50       | 14 60        | 1      | 14 60       |  |
| A 123+50.00 RT       | W11-2         |                    | -             |       | 30 X 30  | 1             | 6.25                                  | -                                        |        |             | 14.60        | 1      | 14.60       |  |
| A 125.10 00 LT       | W16-9P        |                    |               |       | 24 X 12  | 1             | 2.00                                  | 12 60                                    | 1      | 12 60       |              |        |             |  |
| A 125+10.00 LT       | W1-2          | 24 X 20            | 1             | F 00  | 30 X 30  | 1             | 6.25                                  | 13.60                                    | 1      | 13.60       | 15 50        | 1      | 15 50       |  |
| A 125+74.00 LT       | R1-6A         | 24 X 30<br>12 X 36 |               | 5.00  |          | _             |                                       |                                          | _      |             | 15.50        | 1      | 15.50       |  |
| A 126+16.00 RT       | R1-6A<br>R4-7 | 24 X 30            | 1             | 5.00  |          |               |                                       |                                          |        |             | 15.50        | 1      | 15.50       |  |
| - 120+10.00 KI       | R1-6A         | 12 X 36            | 1             | 3.00  |          |               |                                       |                                          |        |             | 12.20        | L      | 13.30       |  |
| A 127+85.00 LT       | W11-2         | 12 / 30            | -             | 5.00  | 30 X 30  | 1             | 6.25                                  |                                          |        |             | 14.60        | 1      | 14.60       |  |
|                      | W16-9P        |                    |               |       | 24 X 12  | 1             | 2.00                                  |                                          |        |             | 17.00        | ±      | 14.00       |  |
| A 131+82.00          | R4-7          | 24 X 30            | 1             | 5.00  | LI A 16  | -             | 2.00                                  | 12.50                                    | 1      | 12.50       |              |        |             |  |
| A 132+18.00          | R4-7          | 24 X 30            | 1             | 5.00  |          |               |                                       | 12.50                                    | 1      | 12.50       |              |        | +           |  |
| A 134+41.00 LT       | R4-7          | 24 X30             | 1             | 5.00  |          |               |                                       |                                          |        |             | 15.50        | 1      | 15.50       |  |
|                      | R1-6A         | 12 X 36            | 1             | 3.00  |          |               |                                       |                                          |        |             |              |        |             |  |
| TA 134+75.00 RT      | R4-7          | 24 X 30            | 1             | 5.00  | 1        |               | · · · · · · · · · · · · · · · · · · · |                                          |        |             | 15.50        | 1      | 15.50       |  |
|                      | R1-6A         | 12 X 36            | ī             | 3.00  |          |               |                                       |                                          |        |             |              |        |             |  |
| TA 136+25.00 RT      | S4-5          |                    |               |       | 36 X 36  | 1             | 9.00                                  |                                          |        |             | 14.30        | 1      | 14.30       |  |
|                      | W11-2         |                    |               |       | 30 X 30  | 1             | 6.25                                  |                                          |        |             | 14.60        | 1      | 14.60       |  |
| A 136+75.00 LT       |               | 1                  |               | -     | 24 X 12  | 1             | 2.00                                  |                                          |        |             |              |        |             |  |

| STATE | PROJECT NUMBER | SHEET NO. | TOTAL SHEETS |
|-------|----------------|-----------|--------------|
| GA    | N/A            |           |              |

| /2//2021 |     |
|----------|-----|
| SERiesut | ton |

1:12:13 PM GPLOT-V8 SCREEN.1b1

# SUMMARY OF QUANTITIES

|                                |              |                    |        | SIC    | GNING                                 |         |      |        |        |       |         |        |       |
|--------------------------------|--------------|--------------------|--------|--------|---------------------------------------|---------|------|--------|--------|-------|---------|--------|-------|
|                                | 1.7.7.       |                    |        | HIGHW/ | AY SIGNS                              |         |      |        |        | PO    | STS     |        |       |
|                                | MUTCD        | TYPE               | 9 SHEE | TING   | TYPE                                  | 11 SHEE | TING |        | TYPE 7 |       |         | TYPE 9 |       |
|                                | SIGN         | TYPE               | 1 MATE | RIAL   | ТҮРЕ                                  | 1 MATE  | RIAL | LENGTH |        | TOTAL | LENGTH  |        | TOTAL |
| LOCATION                       | CODE         | SIZE               | QTY    | SF     | SIZE                                  | QTY     | SF   | LF     | QTY    | LF    | LF      | QTY    | LF    |
| CHAMBLEE TUCKER ROAD           |              |                    |        |        |                                       |         |      |        |        |       |         |        |       |
| STA 138+32.00                  | R4-7         | 24 X 30            | 1      | 5.00   | · · · · · · · · · · · · · · · · · · · |         |      | 12.50  | 1      | 12.50 |         |        | 1     |
| STA 138+58.00                  | R4-7         | 24 X 30            | 1      | 5.00   |                                       |         |      | 12.50  | 1      | 12.50 |         |        |       |
| STA 140+41.00 RT               | S1-1         |                    |        | 1.1.1  | 36 X 36                               | 1       | 6.75 | 14.00  | 1      | 14.00 |         |        |       |
|                                | W16-9P       |                    |        |        | 24 X 12                               | 1       | 2.00 |        |        |       |         |        |       |
| STA 141+50.00 LT               | R2-1         | 24 X 30            | 1      | 5.00   | 1                                     |         |      |        |        | -     | 15.00   | 1      | 15.00 |
|                                | \$5-2        | 24 X 30            | 1      | 5.00   |                                       |         |      |        |        |       |         |        | 1.00  |
| STA 142+02.00 LT               | R4-7         | 24 X 30            | 1      | 5.00   |                                       |         |      |        |        |       | 15.50   | 1      | 15.50 |
|                                | R1-6A        | 12 X 36            | 1      | 3.00   |                                       |         |      |        |        |       | 1.1.1.1 | 1.00   |       |
| STA 142+44.00 RT               | R4-7         | 24 X 30            | 1      | 5.00   |                                       |         |      |        |        |       | 15.50   | 1      | 15.50 |
|                                | R1-6A        | 12 X 36            | 1      | 3.00   |                                       |         |      |        |        |       |         |        |       |
| STA 145+41.00 LT               | S1-1         |                    | 1.0.00 |        | 36 X 36                               | 1       | 6.75 | 14.00  | 1      | 14.00 |         |        |       |
|                                | W16-9P       |                    |        |        | 24 X 12                               | 1       | 2.00 |        |        |       |         |        |       |
| STA 145+83.00 RT               | W3-3         |                    |        |        | 30 X 30                               | 1       | 6.25 | 14.60  | 2      | 29.20 |         |        |       |
|                                | W16-2AP      |                    | 1.1.1  |        | 24 X 12                               | 1       | 2.00 |        |        |       |         |        |       |
| STA 148+32.00                  | R4-7         | 24 X 30            | 1      | 5.00   |                                       |         |      | 12.50  | 1      | 12.50 |         |        |       |
| STA 148+58.00                  | R4-7         | 24 X 30            | 1      | 5.00   |                                       |         |      | 12.50  | 1      | 12.50 |         |        |       |
| STA 148+64.00 LT               | S4-3P        |                    |        |        | 24 X 8                                | 1       | 1.34 | 13.20  | 1      | 13.20 |         |        |       |
|                                | R2-1         | 24 X 30            | 1      | 5.00   |                                       |         |      |        |        |       |         |        |       |
| STA 151+17.00 RT               | S4-3P        | 21 / 30            |        | 5100   | 24 X 8                                | 1       | 1.34 | 13.20  | 1      | 13.20 |         |        |       |
|                                | R2-1         | 24 X 30            | 1      | 5.00   | 21.4.5                                |         |      |        | -      |       |         |        |       |
| STA 152+75.00 LT               | S4-3P        | 21 1 30            | -      | 5.00   | 24 X 8                                | 1       | 1.34 | 13.20  | 1      | 13.20 |         |        |       |
|                                | R2-1         | 24 X 30            | 1      | 5.00   | LING                                  | -       | 21.5 | 10.20  | -      | 10120 |         |        | -     |
| STA 154+35.00 RT               | S1-1         | 21 1 30            | -      | 5.00   | 36 X 36                               | 1       | 6.75 | 14.00  | 1      | 14.00 |         |        |       |
| 51A 151155100 KI               | W16-7P       |                    |        |        | 24 X 12                               | 1       | 2.00 | 11.00  | -      | 11.00 |         | _      |       |
| STA 154+38.00 LT               | S1-1         |                    |        |        | 36 X 36                               | 1       | 6.75 | 14.00  | 1      | 14.00 |         |        |       |
|                                | W16-7P       |                    |        |        | 24 X 12                               | 1       | 2.00 | 11100  |        | 21100 |         |        |       |
| STA 157+20.00 LT               | S4-3P        |                    |        |        | 24 X 8                                | 1       | 1.34 | 13.20  | 1      | 13.20 |         |        | -     |
| 514 15/120100 21               | R2-1         | 24 X 30            | 1      | 5.00   | LING                                  | -       | 1.51 | 15.20  | -      | 15.20 |         |        |       |
| STA 157+20.00 RT               | S4-3P        | 24 7 30            | -      | 5.00   | 24 X 8                                | 1       | 1.34 | 13.20  | 1      | 13.20 |         |        | -     |
| 51A 157+20.00 KI               | R2-1         | 24 X 30            | 1      | 5.00   | 24 / 0                                | -       | 1.54 | 13.20  | 1      | 15.20 |         |        |       |
| STA 157+22.00                  | R4-7         | 24 X 30            | 1      | 5.00   | -                                     |         | -    | 12.50  | 1      | 12.50 |         |        |       |
| STA 157+58.00                  | R4-7         | 24 X 30            | 1      | 5.00   |                                       |         |      | 12.50  | 1      | 12.50 |         |        | -     |
| STA 157+69.00 LT               | S1-1         | 24 A 30            | 1      | 5.00   | 36 X 36                               | 1       | 6.75 | 14.00  | 1      | 14.00 | -       |        | -     |
| STA 137+09.00 LT               | W16-9P       |                    |        |        | 24 X 12                               | 1       | 2.00 | 14.00  | 1      | 14.00 |         |        |       |
| STA 161+32.00 RT               | R2-1         | 24 X 30            | 1      | 5.00   | 24 / 12                               | 1       | 2.00 |        |        |       | 15.00   | 1      | 15.00 |
| 31A 101+32.00 KI               |              |                    |        |        | 1                                     |         |      |        |        |       | 15.00   | -      | 13.00 |
| STA 162+32.00                  | S5-2<br>R4-7 | 24 X 30<br>24 X 30 | 1      | 5.00   | 1                                     |         |      | 12.50  | 1      | 12.50 |         |        |       |
| STA 162+52.00<br>STA 162+58.00 | R4-7<br>R4-7 | 24 X 30<br>24 X 30 | 1      | 5.00   | -                                     | -       |      | 12.50  | 1      | 12.50 |         |        |       |
|                                |              | 24 A 50            | T      | 5.00   | 30 X 30                               | 1       | 4 60 |        |        |       |         |        | -     |
| STA 167+00.00 RT               | W11-2        |                    |        | -      |                                       | 1       | 4.69 | 13.50  | 1      | 13.50 |         | -      | -     |
| STA 167-50 00 LT               | W16-9P       |                    |        |        | 24 X 12<br>36 X 36                    | 1       | 2.00 |        |        |       | 14 20   | 4      | 14 20 |
| STA 167+50.00 LT               | S4-5         | 24 X 20            | 1      | E 00   | 30 X 30                               | 1       | 9.00 |        |        |       | 14.30   | 1      | 14.30 |
| STA 168+29.00 LT               | R4-7         | 24 X 30            | 1      | 5.00   |                                       |         |      |        |        |       | 15.50   | 1      | 15.50 |
| CTA 168.72 00 DT               | R1-6A        | 12 X 36            | 1      | 3.00   | -                                     |         |      |        |        |       | 15 50   | -      | 15 50 |
| STA 168+72.00 RT               | R4-7         | 24 X 30            | 1      | 5.00   | -                                     |         |      |        |        |       | 15.50   | 1      | 15.50 |
| STA 160.20 00 LT               | R1-6A        | 12 X 36            | 1      | 3.00   | 20 1 20                               | 4       | 6.05 | 14.30  | 4      | 14.00 |         |        |       |
| STA 169+20.00 LT               | W2-2         |                    |        |        | 30 X 30                               | 1       | 6.25 | 14.30  | 1      | 14.30 |         |        |       |
|                                | W16-8P       |                    |        |        | 30 X 8                                | 1       | 1.67 | A      | 1      |       |         |        |       |