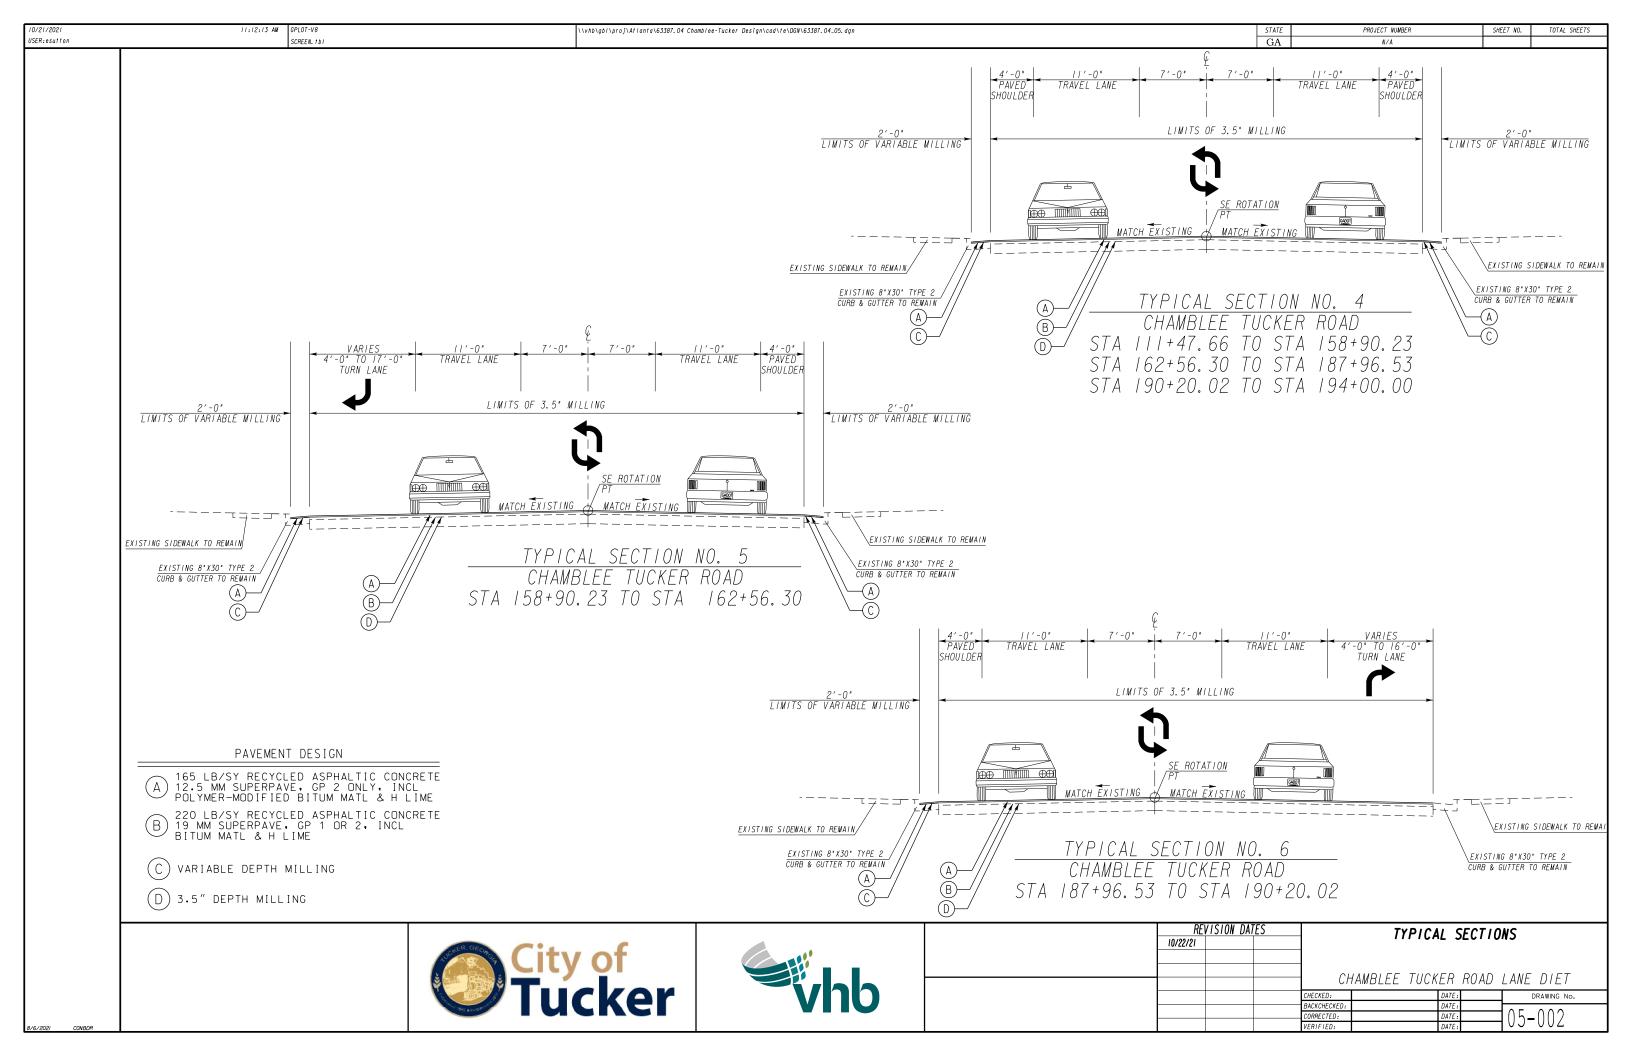

| SIGNALS                                      |   |                                                |                                                          |  |  |  |  |
|----------------------------------------------|---|------------------------------------------------|----------------------------------------------------------|--|--|--|--|
| LOCATION                                     |   | LOOP DETECTOR,<br>6 FT X 6 FT,<br>BIPOLE<br>EA | LOOP DETECTOR, 6<br>FT X 40 FT,<br>QUADRUPOLE 6 IN<br>EA |  |  |  |  |
| LIVSEY ROAD AT CHAMBLEE TUCKER ROAD          | 1 | 2                                              | 1                                                        |  |  |  |  |
| TUCKER NORCROSS ROAD AT CHAMBLEE TUCKER ROAD | 2 |                                                |                                                          |  |  |  |  |
| AS DIRECTED BY ENGINEER:                     |   | 11                                             | 9                                                        |  |  |  |  |
| PROJECT TOTAL                                |   | 13                                             | 10                                                       |  |  |  |  |