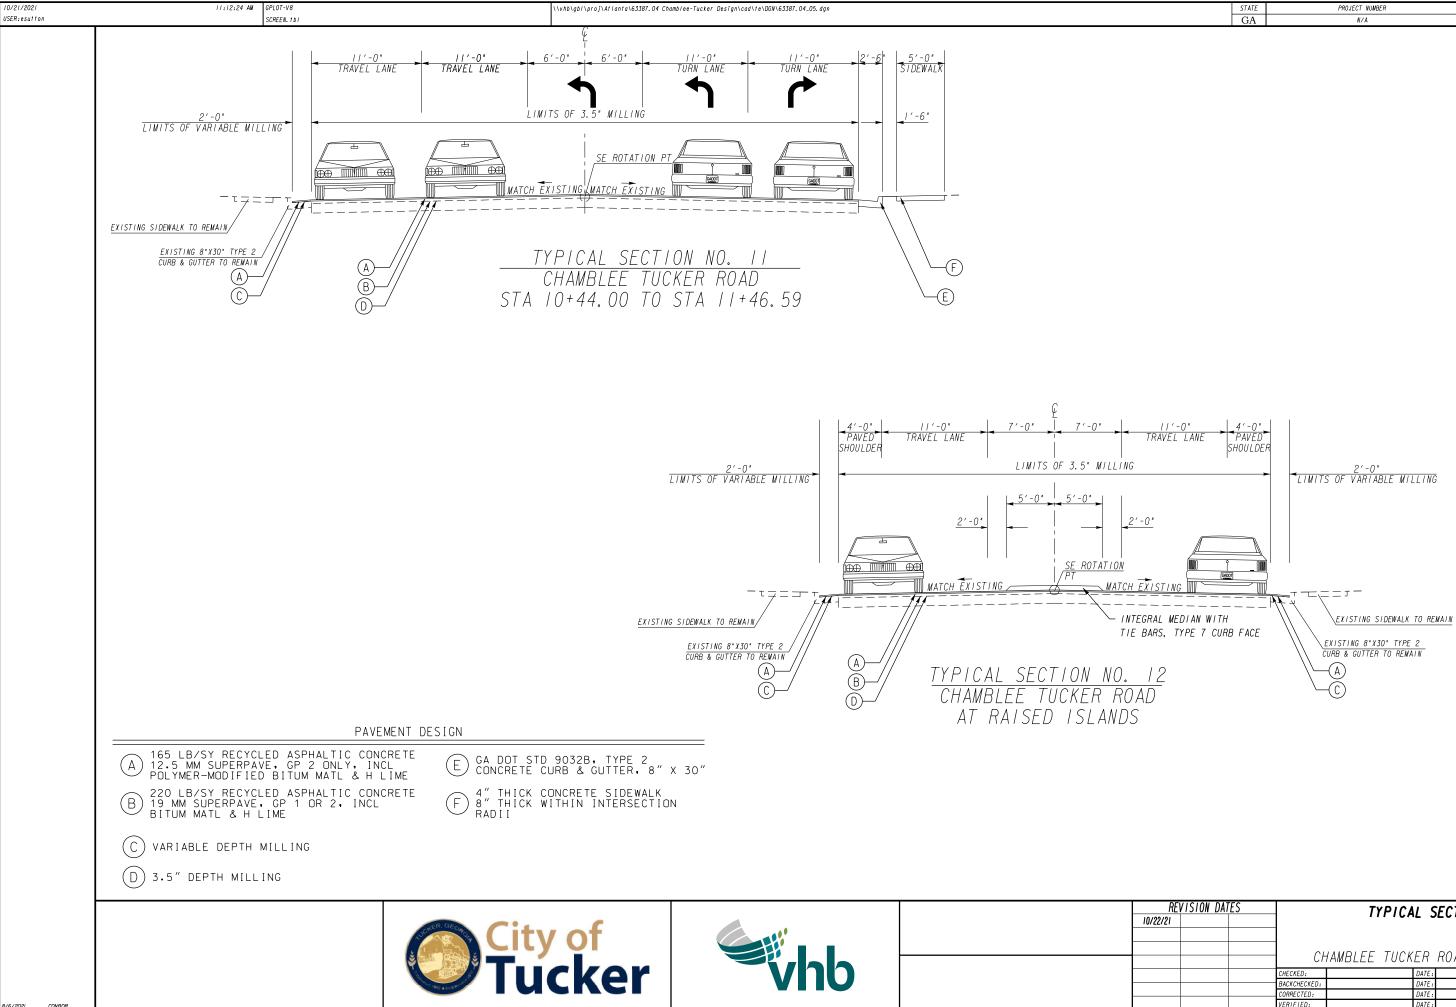

| SIGNALS                                      |   |                                                |                                                          |  |  |  |  |
|----------------------------------------------|---|------------------------------------------------|----------------------------------------------------------|--|--|--|--|
| LOCATION                                     |   | LOOP DETECTOR,<br>6 FT X 6 FT,<br>BIPOLE<br>EA | LOOP DETECTOR, 6<br>FT X 40 FT,<br>QUADRUPOLE 6 IN<br>EA |  |  |  |  |
| LIVSEY ROAD AT CHAMBLEE TUCKER ROAD          | 1 | 2                                              | 1                                                        |  |  |  |  |
| TUCKER NORCROSS ROAD AT CHAMBLEE TUCKER ROAD | 2 |                                                |                                                          |  |  |  |  |
| AS DIRECTED BY ENGINEER:                     |   | 11                                             | 9                                                        |  |  |  |  |
| PROJECT TOTAL                                |   | 13                                             | 10                                                       |  |  |  |  |