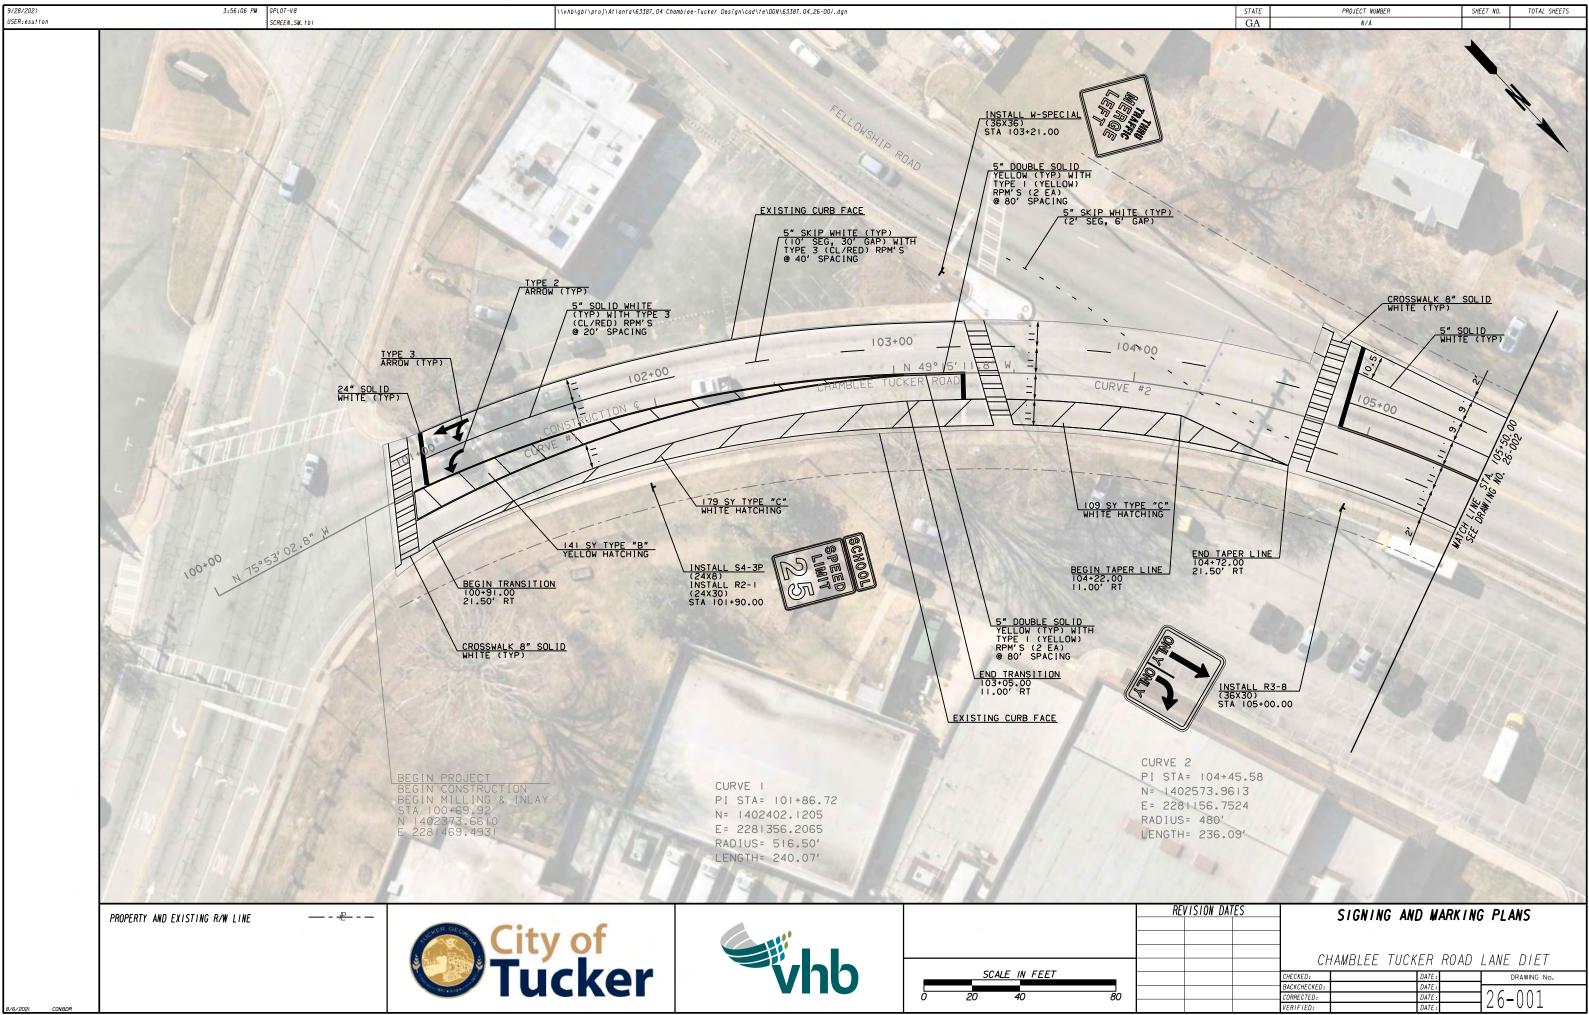

|                 | DECODIDION                                                           |         |             |  |
|-----------------|----------------------------------------------------------------------|---------|-------------|--|
| DRAWING NO.     | DESCRIPTION                                                          |         | DRAWING NO. |  |
| 01-001          | COVER SHEET                                                          |         |             |  |
| 02-001          | INDEX                                                                |         |             |  |
| 03-001          | REVISION SUMMARY SHEET                                               |         |             |  |
| 04-001          | GENERAL NOTES                                                        |         |             |  |
| 05-001 - 05-007 | TYPICAL SECTIONS                                                     |         |             |  |
| 06-001 - 06-006 | SUMMARY OF QUANTITIES                                                |         |             |  |
|                 |                                                                      |         |             |  |
| 07-001          | QUANTITIES REQUIRED BY AMENDMENT                                     |         |             |  |
| 08-001          | QUANTITIES REQUIRED BY CONSTRUCTION                                  |         |             |  |
| 13-001 - 13-023 | MAINLINE ROADWAY PLAN                                                |         |             |  |
| 26-001 - 26-023 | SIGNING AND MARKING PLANS                                            |         |             |  |
| 27-001 - 27-002 | SIGNAL PLANS                                                         |         |             |  |
|                 |                                                                      |         |             |  |
|                 | GEORGIA DEPARTMENT OF TRANSPORTATION CONSTRUCTION DETAILS            | DATE    |             |  |
|                 |                                                                      | 07-11   |             |  |
|                 | A-1 DRIVEWAYS WITH TAPERED ENTRANCES CONCRETE VALLEY GUTTERS         |         |             |  |
|                 | A-3 SPECIAL DETAIL - CONCRETE SIDEWALK DETAILS CURB CUT (WHEELCHAIR) | 09-16   |             |  |
|                 | RAMPS                                                                |         |             |  |
|                 | A-4 DETECTABLE WARNING SURFACE TRUNCATED DOME SIZE, SPACING AND      | 06-09   |             |  |
|                 | ALIGNMENT REQUIREMENTS                                               |         |             |  |
|                 | T-I SIGN PLATES                                                      | 01-00   |             |  |
|                 | T-2 DETAILS FOR TYPICAL FRAMING                                      | 03-00   |             |  |
|                 | T-3A TYPE 7,8 AND 9 SQUARE TUBE POST INSTALLATION DETAIL             | 07-02   |             |  |
|                 | T-3B DETAILS OF SQUARE TUBE POST (BREAKAWAY SIGN SUPPORT)            | 07-02   |             |  |
|                 | T-06 DETAILS OF OVERHEAD SIGNS                                       | 0 / -00 |             |  |
|                 | T-IIA DETAILS OF PAVEMENT MARKING PLACEMENT ON NON-LIMITED ACCESS    | 09-16   |             |  |
|                 | ROADWAY                                                              |         |             |  |
|                 | T-12A DETAILS OF PAVEMENT MARKING ARROW LOCATION                     | 07-00   |             |  |
|                 | T-12B DETAILS OF PAVEMENT MARKINGS - ARROWS                          | 11-20   |             |  |
|                 | T-IJA DETAILS OF PAVEMENT MARKING WORDS                              | 11-20   |             |  |
|                 | T-I3B DETAILS OF PAVEMENT MARKING WORDS                              | 09-16   |             |  |
|                 | T-14 DETAILS OF PAVEMENT MARKING HATCHING                            | 11-08   |             |  |
|                 | T-ISA DETAILS OF RAISED PAVEMENT MARKER LOCATION NON-LIMITED ACCESS  | 09-16   |             |  |
|                 | ROADWAY                                                              | 03 10   |             |  |
|                 | T-15B DETAILS OF RAISED PAVEMENT MARKER LOCATION LIMITED ACCESS      | 09-16   |             |  |
|                 |                                                                      | 09-78   |             |  |
|                 | ROADWAY                                                              | 00.11   |             |  |
|                 | T-ISC DETAILS OF RAISED PAVEMENT MARKERS                             | 09-11   |             |  |
|                 | TS-OIA INDUCTIVE LOOP DETECTOR INSTALLATION                          | 11-20   |             |  |
|                 | TS-OIB INDUCTIVE LOOP DETECTOR INSTALLATION                          | 11-20   |             |  |
|                 | TS-03 PEDESTRIAN FACILITIES INSTALLATION                             | 11-20   |             |  |
|                 | TS-IOA FLASHING BEACON ASSEMBLY SPAN WIRE INSTALLATION               | 11-20   |             |  |
|                 |                                                                      |         |             |  |
|                 | GEORGIA DEPARTMENT OF TRANSPORTATION STANDARD DRAWINGS               | DATE    |             |  |
|                 |                                                                      | 04.06   |             |  |
|                 | 9030C DELINEATORS & OBJECT MARKERS AND ALTERNATE POST                | 04-06   |             |  |
|                 | 9032B CONCRETE CURB & GUTTER, CONCRETE CURBS, CONCRETE MEDIANS       | 01-21   |             |  |
|                 |                                                                      |         |             |  |
|                 |                                                                      |         |             |  |
|                 |                                                                      |         |             |  |
|                 |                                                                      |         |             |  |
|                 |                                                                      |         |             |  |
|                 |                                                                      |         |             |  |
|                 |                                                                      |         |             |  |