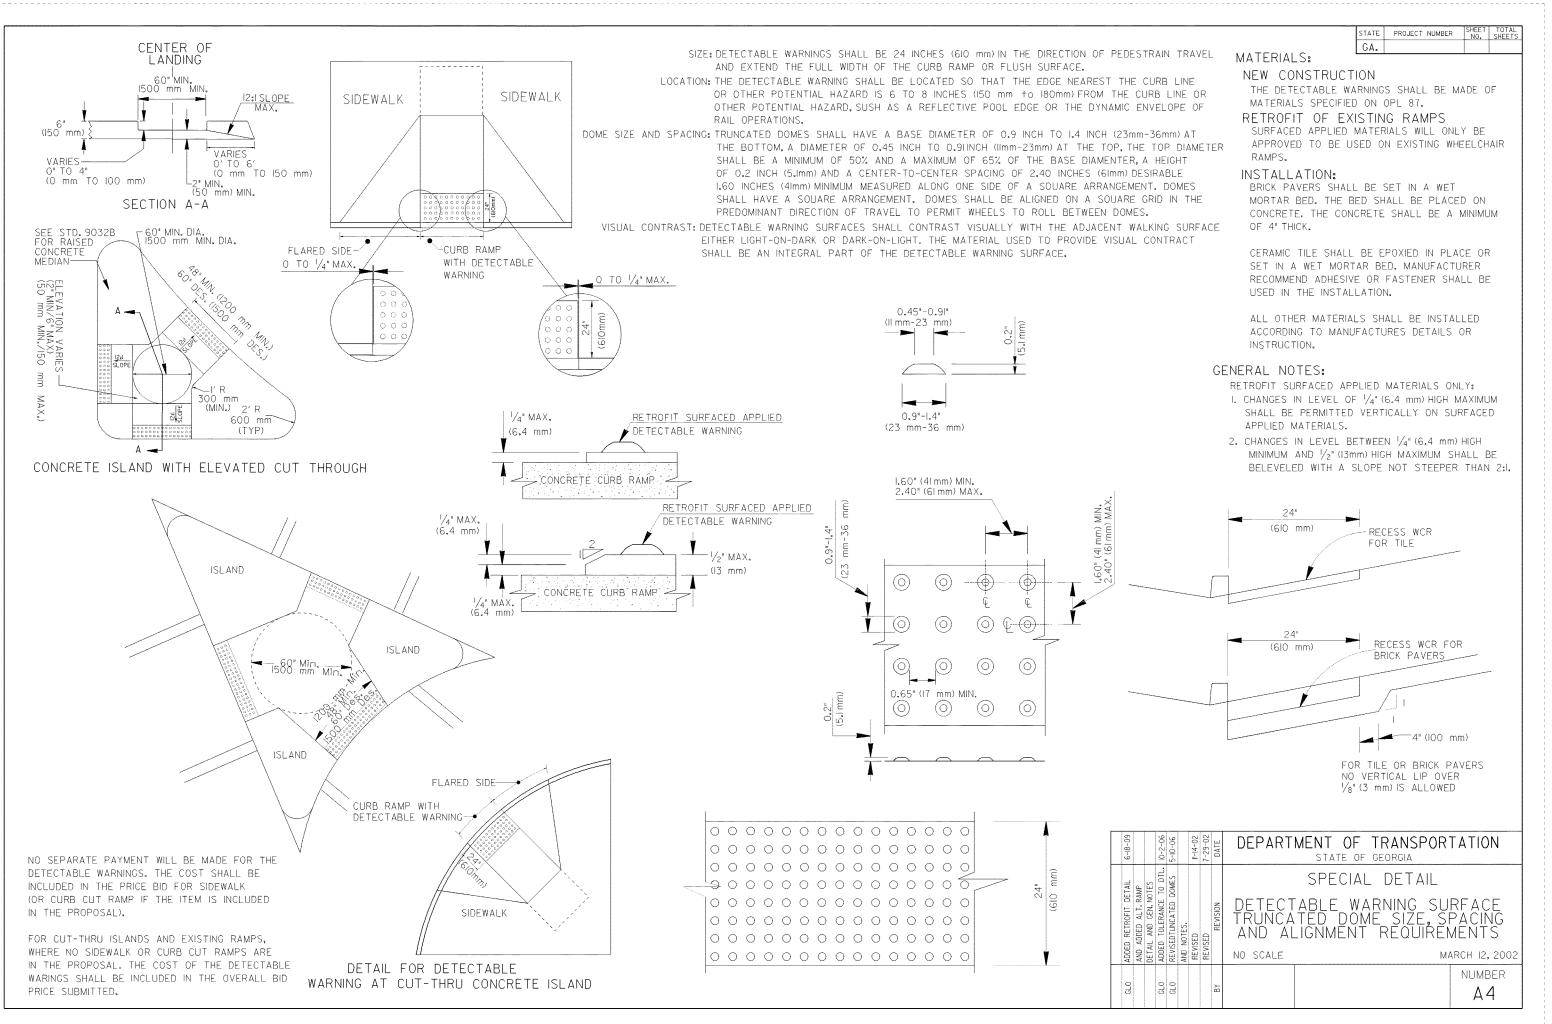

|                 | DECODIDION                                                           |         |             |  |
|-----------------|----------------------------------------------------------------------|---------|-------------|--|
| DRAWING NO.     | DESCRIPTION                                                          |         | DRAWING NO. |  |
| 01-001          | COVER SHEET                                                          |         |             |  |
| 02-001          | INDEX                                                                |         |             |  |
| 03-001          | REVISION SUMMARY SHEET                                               |         |             |  |
| 04-001          | GENERAL NOTES                                                        |         |             |  |
| 05-001 - 05-007 | TYPICAL SECTIONS                                                     |         |             |  |
| 06-001 - 06-006 | SUMMARY OF QUANTITIES                                                |         |             |  |
|                 |                                                                      |         |             |  |
| 07-001          | QUANTITIES REQUIRED BY AMENDMENT                                     |         |             |  |
| 08-001          | QUANTITIES REQUIRED BY CONSTRUCTION                                  |         |             |  |
| 13-001 - 13-023 | MAINLINE ROADWAY PLAN                                                |         |             |  |
| 26-001 - 26-023 | SIGNING AND MARKING PLANS                                            |         |             |  |
| 27-001 - 27-002 | SIGNAL PLANS                                                         |         |             |  |
|                 |                                                                      |         |             |  |
|                 | GEORGIA DEPARTMENT OF TRANSPORTATION CONSTRUCTION DETAILS            | DATE    |             |  |
|                 |                                                                      | 07-11   |             |  |
|                 | A-1 DRIVEWAYS WITH TAPERED ENTRANCES CONCRETE VALLEY GUTTERS         |         |             |  |
|                 | A-3 SPECIAL DETAIL - CONCRETE SIDEWALK DETAILS CURB CUT (WHEELCHAIR) | 09-16   |             |  |
|                 | RAMPS                                                                |         |             |  |
|                 | A-4 DETECTABLE WARNING SURFACE TRUNCATED DOME SIZE, SPACING AND      | 06-09   |             |  |
|                 | ALIGNMENT REQUIREMENTS                                               |         |             |  |
|                 | T-I SIGN PLATES                                                      | 01-00   |             |  |
|                 | T-2 DETAILS FOR TYPICAL FRAMING                                      | 03-00   |             |  |
|                 | T-3A TYPE 7,8 AND 9 SQUARE TUBE POST INSTALLATION DETAIL             | 07-02   |             |  |
|                 | T-3B DETAILS OF SQUARE TUBE POST (BREAKAWAY SIGN SUPPORT)            | 07-02   |             |  |
|                 | T-06 DETAILS OF OVERHEAD SIGNS                                       | 0 / -00 |             |  |
|                 | T-IIA DETAILS OF PAVEMENT MARKING PLACEMENT ON NON-LIMITED ACCESS    | 09-16   |             |  |
|                 | ROADWAY                                                              |         |             |  |
|                 | T-12A DETAILS OF PAVEMENT MARKING ARROW LOCATION                     | 07-00   |             |  |
|                 | T-12B DETAILS OF PAVEMENT MARKINGS - ARROWS                          | 11-20   |             |  |
|                 | T-IJA DETAILS OF PAVEMENT MARKING WORDS                              | 11-20   |             |  |
|                 | T-I3B DETAILS OF PAVEMENT MARKING WORDS                              | 09-16   |             |  |
|                 | T-14 DETAILS OF PAVEMENT MARKING HATCHING                            | 11-08   |             |  |
|                 | T-ISA DETAILS OF RAISED PAVEMENT MARKER LOCATION NON-LIMITED ACCESS  | 09-16   |             |  |
|                 | ROADWAY                                                              | 03 10   |             |  |
|                 | T-15B DETAILS OF RAISED PAVEMENT MARKER LOCATION LIMITED ACCESS      | 09-16   |             |  |
|                 |                                                                      | 09-78   |             |  |
|                 | ROADWAY                                                              | 00.11   |             |  |
|                 | T-ISC DETAILS OF RAISED PAVEMENT MARKERS                             | 09-11   |             |  |
|                 | TS-OIA INDUCTIVE LOOP DETECTOR INSTALLATION                          | 11-20   |             |  |
|                 | TS-OIB INDUCTIVE LOOP DETECTOR INSTALLATION                          | 11-20   |             |  |
|                 | TS-03 PEDESTRIAN FACILITIES INSTALLATION                             | 11-20   |             |  |
|                 | TS-IOA FLASHING BEACON ASSEMBLY SPAN WIRE INSTALLATION               | 11-20   |             |  |
|                 |                                                                      |         |             |  |
|                 | GEORGIA DEPARTMENT OF TRANSPORTATION STANDARD DRAWINGS               | DATE    |             |  |
|                 |                                                                      | 04.06   |             |  |
|                 | 9030C DELINEATORS & OBJECT MARKERS AND ALTERNATE POST                | 04-06   |             |  |
|                 | 9032B CONCRETE CURB & GUTTER, CONCRETE CURBS, CONCRETE MEDIANS       | 01-21   |             |  |
|                 |                                                                      |         |             |  |
|                 |                                                                      |         |             |  |
|                 |                                                                      |         |             |  |
|                 |                                                                      |         |             |  |
|                 |                                                                      |         |             |  |
|                 |                                                                      |         |             |  |
|                 |                                                                      |         |             |  |