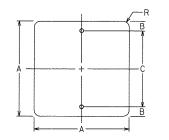

AD SIGNS EXISTING PEDESTRIAN SIGNS Constant C NO TURN DON'T CROSS G USH BUTTON ΠΟ ON RED  $\overrightarrow{\mathsf{G}}$ G G RIO-3E(L) RIO-3E(R) 9"XI5" 9"XI5" P2, P4, P6 16" X 18" RIO-IIA 1/6 2,6 7A 3.7 \_\_\_\_\_ PROPERTY AND EXISTING R/W LINE **Tucker** SCALE IN FEET

\vhb\gbl\proj\Atlanta\63387.04 Chamblee-Tucker Design\cad\te\DGN\63387.04\_27-002.dgn

9/27/2021

1:10:33 PM GPLOT-V8



720

2:16:33 PM \\GDOT-DSNI\GOPLOT\OCF\GO\_KIp8000.qcf gowers V:\GARY\revised A-1, A-2\A-1.prf GO-RD

772272017 12776733 PM NNB07-DSN1N60PL01N0CPNB0\_RTp8000.3c7 193wans1VINGARYNravIsau1A-T, 1A-2NA-TI.pTT





<sup>-----</sup>



1671872009 11142532 PMI NV6007-05N1N60PL0TN0CFNq0\_1177F\_b011pd1\_q07F gowens IV TN6ANFN030F176MpT3F101T6K047pFF





OCTAGON









EOUILATERAL TRIANGLE





ABCDR60318153







SOUARE

ABCR 30 3 24 17/8

CIRCLE

AB15121815

PCBDTB





INTERSTATE SHIELD







| А  | В  | С    | D  | R     |
|----|----|------|----|-------|
| 12 | 18 | 11/2 | 15 | 11/2  |
| 18 | 24 | 3    | 18 | 11/2  |
| 24 | 30 | 3    | 24 | 11/2  |
| 30 | 36 | 3    | 30 | 1 7/8 |



| В  | С | D  | Ε | F  | R    |
|----|---|----|---|----|------|
| 48 | 6 | 36 | 6 | 24 | 21/4 |
| 60 | 6 | 48 | 9 | 30 | 3    |
|    |   |    |   |    |      |



PENTAGON

| A  | В  | С | R                 |
|----|----|---|-------------------|
| 30 | 21 | 3 | 1 <sup>7</sup> /8 |
| 36 | 24 | 3 | 21/2              |
|    |    |   |                   |





HORIZONTAL RECTANGLE

| А  | В  | С | D  | E  | F  | R   |
|----|----|---|----|----|----|-----|
| 48 | 36 | 6 | 24 | 9  | 30 | 21/ |
| 60 | 24 | 3 | 18 | 12 |