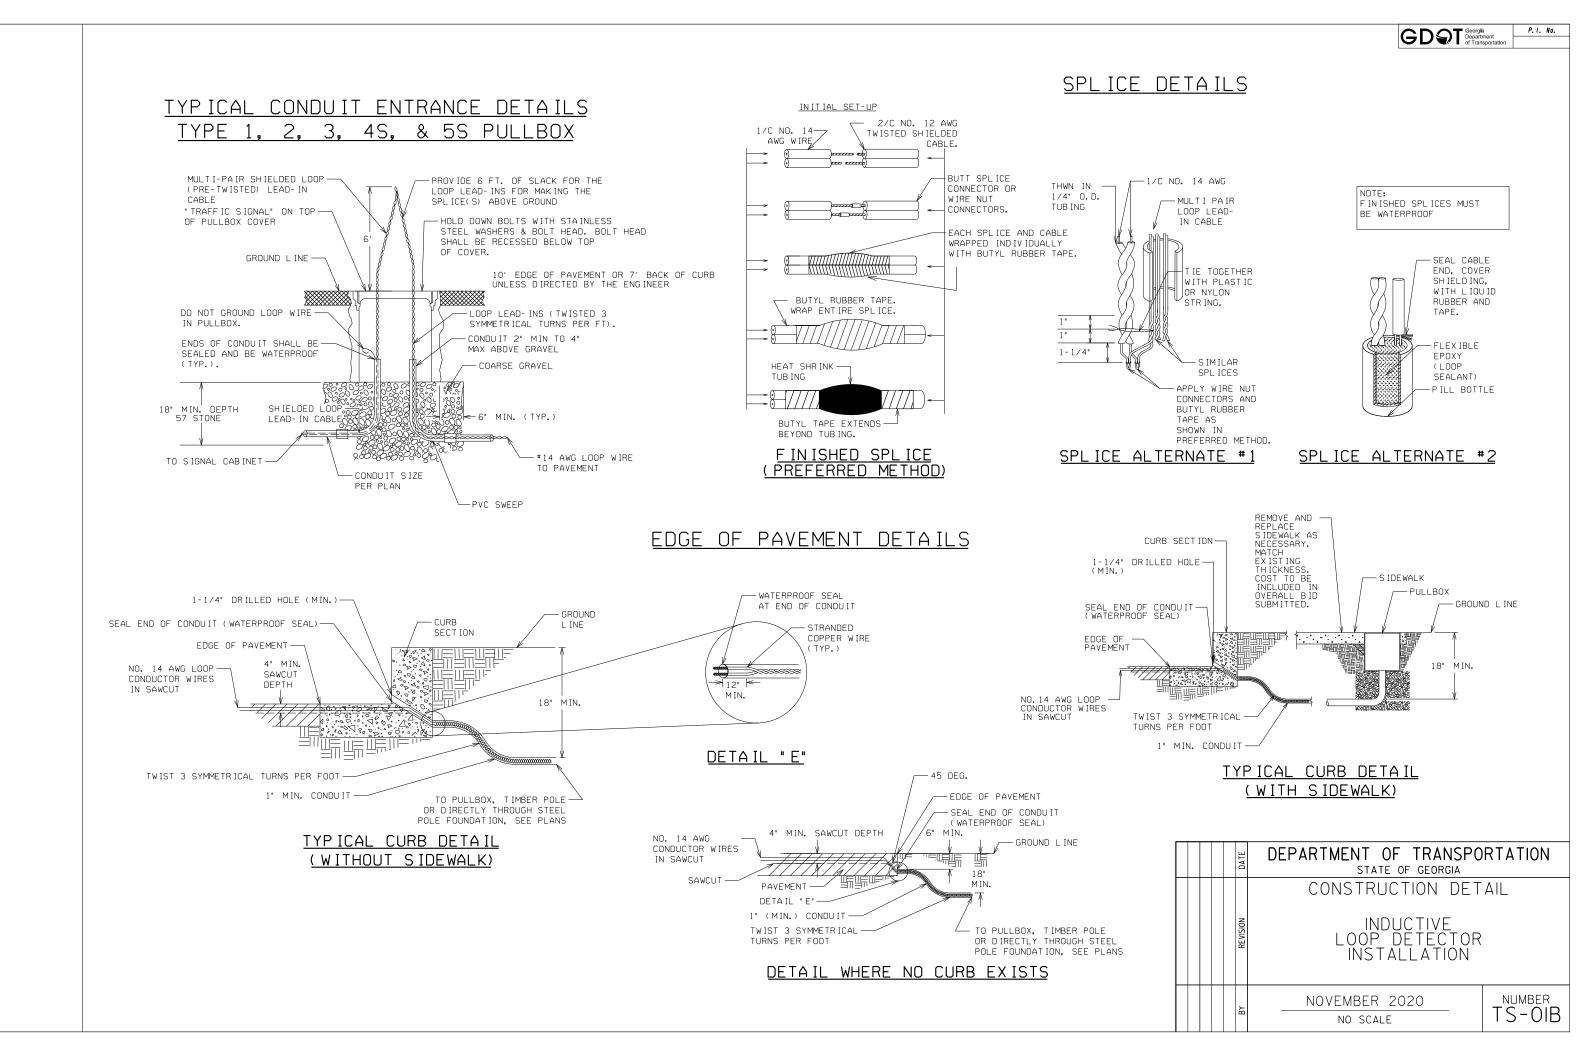

|                 | DECODIDION                                                           |         |             |  |
|-----------------|----------------------------------------------------------------------|---------|-------------|--|
| DRAWING NO.     | DESCRIPTION                                                          |         | DRAWING NO. |  |
| 01-001          | COVER SHEET                                                          |         |             |  |
| 02-001          | INDEX                                                                |         |             |  |
| 03-001          | REVISION SUMMARY SHEET                                               |         |             |  |
| 04-001          | GENERAL NOTES                                                        |         |             |  |
| 05-001 - 05-007 | TYPICAL SECTIONS                                                     |         |             |  |
| 06-001 - 06-006 | SUMMARY OF QUANTITIES                                                |         |             |  |
|                 |                                                                      |         |             |  |
| 07-001          | QUANTITIES REQUIRED BY AMENDMENT                                     |         |             |  |
| 08-001          | QUANTITIES REQUIRED BY CONSTRUCTION                                  |         |             |  |
| 13-001 - 13-023 | MAINLINE ROADWAY PLAN                                                |         |             |  |
| 26-001 - 26-023 | SIGNING AND MARKING PLANS                                            |         |             |  |
| 27-001 - 27-002 | SIGNAL PLANS                                                         |         |             |  |
|                 |                                                                      |         |             |  |
|                 | GEORGIA DEPARTMENT OF TRANSPORTATION CONSTRUCTION DETAILS            | DATE    |             |  |
|                 |                                                                      | 07-11   |             |  |
|                 | A-1 DRIVEWAYS WITH TAPERED ENTRANCES CONCRETE VALLEY GUTTERS         |         |             |  |
|                 | A-3 SPECIAL DETAIL - CONCRETE SIDEWALK DETAILS CURB CUT (WHEELCHAIR) | 09-16   |             |  |
|                 | RAMPS                                                                |         |             |  |
|                 | A-4 DETECTABLE WARNING SURFACE TRUNCATED DOME SIZE, SPACING AND      | 06-09   |             |  |
|                 | ALIGNMENT REQUIREMENTS                                               |         |             |  |
|                 | T-I SIGN PLATES                                                      | 01-00   |             |  |
|                 | T-2 DETAILS FOR TYPICAL FRAMING                                      | 03-00   |             |  |
|                 | T-3A TYPE 7,8 AND 9 SQUARE TUBE POST INSTALLATION DETAIL             | 07-02   |             |  |
|                 | T-3B DETAILS OF SQUARE TUBE POST (BREAKAWAY SIGN SUPPORT)            | 07-02   |             |  |
|                 | T-06 DETAILS OF OVERHEAD SIGNS                                       | 0 / -00 |             |  |
|                 | T-IIA DETAILS OF PAVEMENT MARKING PLACEMENT ON NON-LIMITED ACCESS    | 09-16   |             |  |
|                 | ROADWAY                                                              |         |             |  |
|                 | T-12A DETAILS OF PAVEMENT MARKING ARROW LOCATION                     | 07-00   |             |  |
|                 | T-12B DETAILS OF PAVEMENT MARKINGS - ARROWS                          | 11-20   |             |  |
|                 | T-IJA DETAILS OF PAVEMENT MARKING WORDS                              | 11-20   |             |  |
|                 | T-I3B DETAILS OF PAVEMENT MARKING WORDS                              | 09-16   |             |  |
|                 | T-14 DETAILS OF PAVEMENT MARKING HATCHING                            | 11-08   |             |  |
|                 | T-ISA DETAILS OF RAISED PAVEMENT MARKER LOCATION NON-LIMITED ACCESS  | 09-16   |             |  |
|                 | ROADWAY                                                              | 03 10   |             |  |
|                 | T-15B DETAILS OF RAISED PAVEMENT MARKER LOCATION LIMITED ACCESS      | 09-16   |             |  |
|                 |                                                                      | 09-78   |             |  |
|                 | ROADWAY                                                              | 00.11   |             |  |
|                 | T-ISC DETAILS OF RAISED PAVEMENT MARKERS                             | 09-11   |             |  |
|                 | TS-OIA INDUCTIVE LOOP DETECTOR INSTALLATION                          | 11-20   |             |  |
|                 | TS-OIB INDUCTIVE LOOP DETECTOR INSTALLATION                          | 11-20   |             |  |
|                 | TS-03 PEDESTRIAN FACILITIES INSTALLATION                             | 11-20   |             |  |
|                 | TS-IOA FLASHING BEACON ASSEMBLY SPAN WIRE INSTALLATION               | 11-20   |             |  |
|                 |                                                                      |         |             |  |
|                 | GEORGIA DEPARTMENT OF TRANSPORTATION STANDARD DRAWINGS               | DATE    |             |  |
|                 |                                                                      | 04.06   |             |  |
|                 | 9030C DELINEATORS & OBJECT MARKERS AND ALTERNATE POST                | 04-06   |             |  |
|                 | 9032B CONCRETE CURB & GUTTER, CONCRETE CURBS, CONCRETE MEDIANS       | 01-21   |             |  |
|                 |                                                                      |         |             |  |
|                 |                                                                      |         |             |  |
|                 |                                                                      |         |             |  |
|                 |                                                                      |         |             |  |
|                 |                                                                      |         |             |  |
|                 |                                                                      |         |             |  |
|                 |                                                                      |         |             |  |