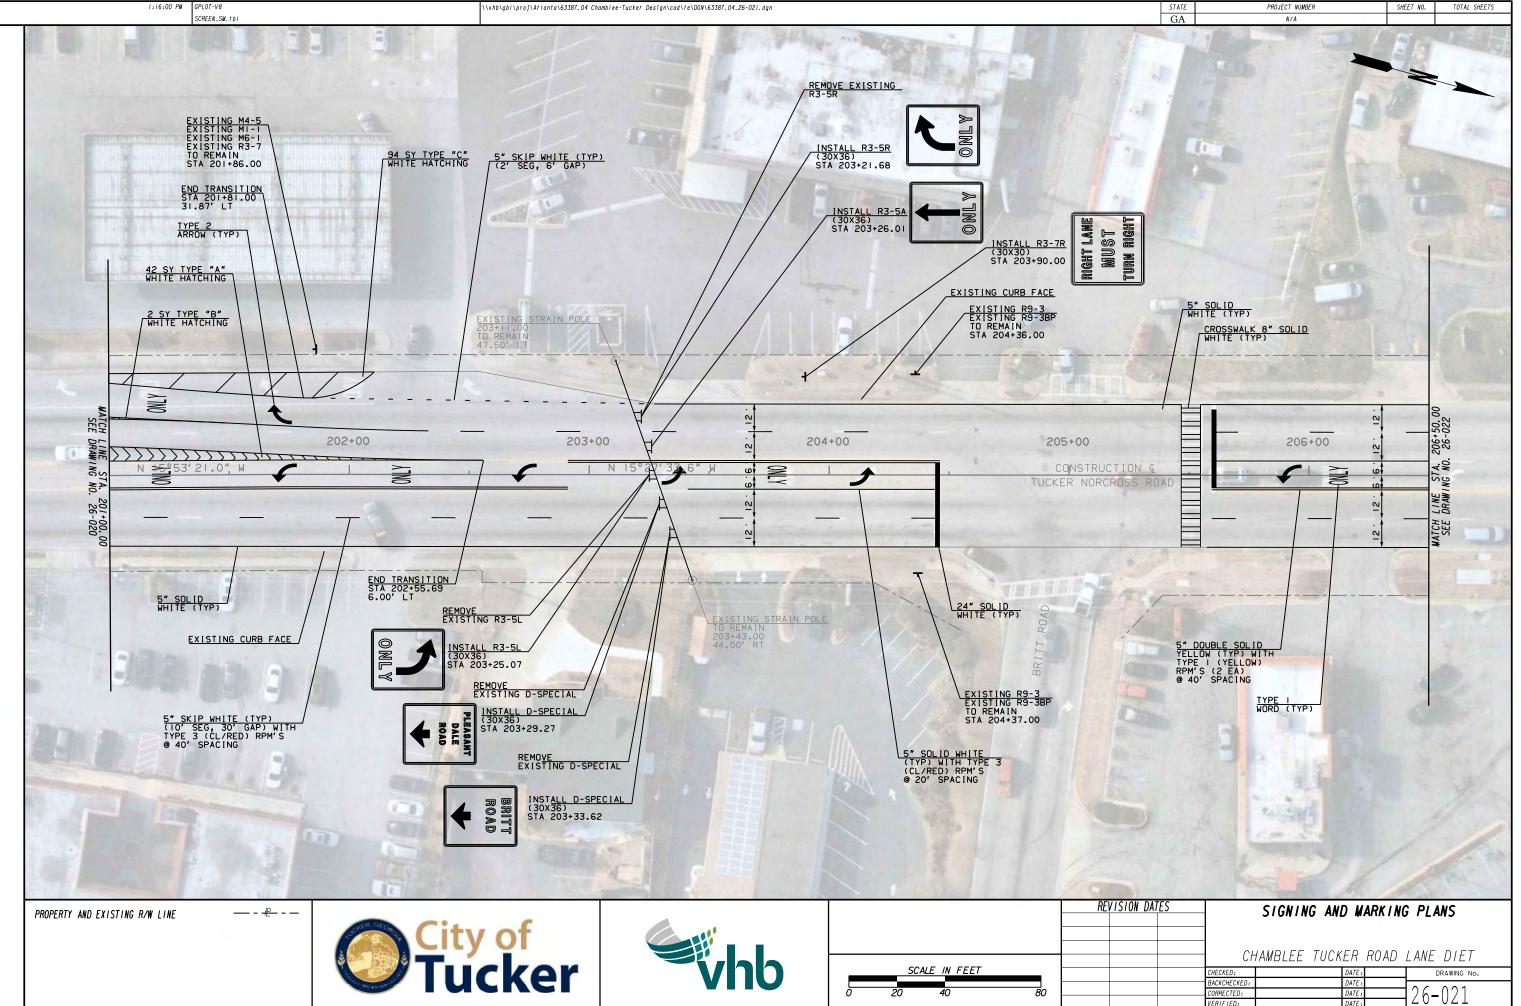

| <br>I:I5:37 PM GPLOT-VB<br>SCREEN.IDI                                                                                                                                                                                                                                                   | \\vhb\gb\\proj\Allanta\63387.04 Chamblee-Tucker Design\cad\te\DGN\63387.04_04.dgn   | gn STATE PROJECT NUMBER SHEET NO. GA N/A SHEET NO.                                                                                                                                                                                                                                                                                                                             |  |  |  |
|-----------------------------------------------------------------------------------------------------------------------------------------------------------------------------------------------------------------------------------------------------------------------------------------|-------------------------------------------------------------------------------------|--------------------------------------------------------------------------------------------------------------------------------------------------------------------------------------------------------------------------------------------------------------------------------------------------------------------------------------------------------------------------------|--|--|--|
|                                                                                                                                                                                                                                                                                         |                                                                                     |                                                                                                                                                                                                                                                                                                                                                                                |  |  |  |
|                                                                                                                                                                                                                                                                                         | GENERA                                                                              | AL NOTES                                                                                                                                                                                                                                                                                                                                                                       |  |  |  |
| MAINTENANCE OF TRAFFIC, TRAFFIC CONTROL, AND STAGED CONSTRU                                                                                                                                                                                                                             | UCTION                                                                              |                                                                                                                                                                                                                                                                                                                                                                                |  |  |  |
| 18. THROUGHOUT CONSTRUCTION, THE CONTRACTOR SHALL PROVIDE A<br>LIGHTS, WARNING SIGNS, AND OTHER TRAFFIC CONTROL METHOD<br>PARKING AREAS AS MAY BE REQUIRED FOR THE PROTECTION AND                                                                                                       | DS ADJACENT TO EXISTING ROADWAYS AND                                                | 28. ALL STANDARD HIGHWAY SIGNS SHALL BE ERECTED AT A HEIGHT OF 7 FEET ABOVE THE NORMAL EDGE OF<br>PAVEMENT, CURB OR SIDEWALK TO THE BOTTOM OF THE SIGN OR ASSEMBLY.                                                                                                                                                                                                            |  |  |  |
| SIGNING AND PAVEMENT MARKING SHALL BE IN ACCORDANCE WI<br>DEVICES CMUTCD), LATEST EDITION AND/OR AS DIRECTED BY                                                                                                                                                                         |                                                                                     | 29. THE HORIZONTAL CLEARANCE FOR STANDARD HIGHWAY SIGNS IN NON-MOUNTABLE CURB SECTIONS SHALL BE<br>AT LEAST 2 FEET FROM THE CURB FACE TO THE NEARER EDGE OF THE SIGN(S).                                                                                                                                                                                                       |  |  |  |
| 19. ALL EXISTING PEDESTRIAN FACILITIES, INCLUDING ACCESS TO<br>MAINTAINED, WHERE PEDESTRIAN ROUTES ARE CLOSED TEMPORAN<br>CLOSURES OF EXISTING, INTERIM AND FINAL PEDESTRIAN FAC<br>SHALL HAVE THE PRIOR WRITTEN APPROVAL OF THE ENGINEER.                                              | RILY, ALTERNATE ROUTES SHALL BE PROVIDED.<br>ILITIES SHALL BE KEPT TO A MINIMUM AND | 30. EACH 42 OR 48 INCH WIDE × 18 OR 24 INCH HIGH SIGN REQUIRES ONE 2 INCH × 1/2 INCH × (WIDTH OF<br>ALUMINUM OR GALVANIZED STEEL STRAP LOCATED IN THE CENTER OF THE SIGN AND FLUSH WITH THE BACK<br>THE SIGN.                                                                                                                                                                  |  |  |  |
| 20. ALL WORK ASSOCIATED WITH TRAFFIC CONTROL AND MAINTENANG<br>MARKING, BARRICADES, CHANNELIZING DEVISES, WARNING SIGN<br>SIGNS, AND OTHER TRAFFIC CONTROL METHODS, SHALL BE INCL<br>TRAFFIC CONTROL.                                                                                   | NS, TWO (2) PORTABLE CHANGEABLE MESSAGE                                             | 31. SIGN ASSEMBLIES SHALL BE MOUNTED ON ALUMINUM ON GALVANIZED STEEL STRAP FRAMES, UNLESS OTHERN<br>NOTED IN THE PLANS. FOR DETAILS AND STRAP SPECIFICATIONS REFER TO SIGN ASSEMBLY-TYPICAL FRAM<br>DETAILS.                                                                                                                                                                   |  |  |  |
| 21. THE CONTRACTOR SHALL MAINTAIN ONE LANE OF TRAFFIC IN EARDAD AT ALL TIMES.                                                                                                                                                                                                           | ACH DIRECTION ALONG CHAMBLEE TUCKER                                                 | 32. TYPE 9 (VERY HIGH INTENSITY) REFLECTIVE SHEETING SHALL BE USED FOR<br>ALL STANDARD HIGHWAY SIGNS REQUIRING REFLECTORIZED BACKGROUNDS EXCEPT<br>AS SPECIFIED BELOW OR SPECIFIED OTHERWISE IN THE PLANS. EITHER CLASS 1<br>OR CLASS 2 ADHESIVE BACKING IS PERMISSIBLE.                                                                                                       |  |  |  |
| 22. THE CONTRACTOR SHALL RESTRICT WORK HOURS TO THE PERIOD<br>THROUGH SATURDAY.                                                                                                                                                                                                         | FROM 7:00 AM TO 7:00 PM MONDAY                                                      | TYPE 11 (VERY HIGH INTENSITY) REFLECTIVE SHEETING SHALL BE USED FOR ALL<br>RED SERIES SIGNS (R1-1, R1-2, R1-3P, R5-1, R5-1A, R5-1B).                                                                                                                                                                                                                                           |  |  |  |
| 23. THE CONTRACTOR SHALL NOT IMPEDE TRAFFIC BETWEEN THE HOL<br>4:00 PM TO 7:00 PM MONDAY THROUGH FRIDAY.                                                                                                                                                                                | URS OF 7:00 AM TO 9:00 AM AND                                                       | TYPE 11 (VERY HIGH INTENSITY) FLUORESCENT YELLOW REFLECTIVE SHEETING SHALL<br>BE USED FOR ALL WARNING SIGNS.                                                                                                                                                                                                                                                                   |  |  |  |
| 24. THE CONTRACTOR WILL PROVIDE, MAINTAIN AND OPERATE TWO O<br>AND COORDINATE WITH THE ENGINEER ON THEIR PLACEMENT AND<br>FROM ONE MONTH PRIOR TO PAVEMENT MILLING AND RESURFACIN<br>OF FINAL PAVEMENT MARKINGS. CHANGEABLE MESSAGE SIGNS SH<br>BID FOR TRAFFIC CONTROL.                | D MESSAGES TO BE DISPLAYED CONTINUOUSLY<br>NG UNTIL TWO MONTHS AFTER COMPLETION     | TYPE 11 (VERY HIGH INTENSITY) FLUORESCENT YELLOW GREEN REFLECTIVE SHEETING<br>SHALL BE USED FOR SCHOOL ZONE (S1-1, S2-1, S3-1, S4-3, AND THE TOP PORTION<br>OF THE S5-1) SIGNS, ALL REGULATORY SIGNS WITHIN THE SCHOOL ZONE SIGNING SHALL<br>HAVE TYPE 9 (VERY HIGH INTENSITY) REFLECTIVE SHEETING.                                                                            |  |  |  |
| 25. THE CONTRACTOR SHALL ADHERE TO THE FOLLOWING STAGED COM<br>ENGINEER APPROVES MODIFICATIONS REQUESTED BY THE CONTRA                                                                                                                                                                  | ACTOR:                                                                              | 33. A 1/2 INCH MINIMUM AIR SPACE SHALL BE REQUIRED BETWEEN ALL SIGN PLATES WITHIN AN ASSEMBLY.                                                                                                                                                                                                                                                                                 |  |  |  |
| <ul> <li>DEEP PATCHING AS DIRECTED BY THE ENGINEER SHALL</li> <li>MILL AND PLACE 19 MM ASPHALT BINDER COURSE IN <sup>-</sup></li> <li>C. IMPLEMENT THE LANE DIET OPERATION DURING THE PL</li> </ul>                                                                                     | THE SAME DAY.<br>LACEMENT OF THE 19 MM ASPHALT                                      | <ul> <li>34. WHERE SIGNS WITHIN AN ASSEMBLY EXTEND BELOW THE STANDARD MOUNTING HOLES ON THE POST(S), ADDI 3/8 INCH DIAMETER HOLE(S), DRILLED OR PUNCHED, SHALL BE REQUIRED TO PROPERLY MOUNT THE ASSEM</li> <li>35. THE CONTRACTOR WILL, AS REQUESTED BY THE ENGINEER, BE REQUIRED TO REMOVE ANY EXISTING SIGNS ARE DUPLICATED OR ARE CONTRARY TO THESE SIGN PLANS.</li> </ul> |  |  |  |
| BINDER COURSE OR 12.5 MM ASPHALT SURFACE COURSE<br>PAVEMENT MARKINGS, CHANNELIZING DEVICES AND BAF<br>d. INSTALL RAISED CONCRETE ISLANDS AFTER INSTALLA                                                                                                                                 | RRICADES.                                                                           |                                                                                                                                                                                                                                                                                                                                                                                |  |  |  |
| SURFACE COURSE.                                                                                                                                                                                                                                                                         |                                                                                     | 36. THE CONTRACTOR SHALL STAKE ALL SIGN LOCATIONS AND RECEIVE APPROVAL FROM THE ENGINEER BEFORE<br>INSTALLATION.                                                                                                                                                                                                                                                               |  |  |  |
| SIGNING AND MARKING                                                                                                                                                                                                                                                                     |                                                                                     | 37. ADJUST SPAN WIRE TENSION AS APPROPRIATE WHEN MOVING OR REPLACING OVERHEAD SIGNS.                                                                                                                                                                                                                                                                                           |  |  |  |
| 26. ALL STANDARD HIGHWAY SIGNS SHALL BE FABRICATED AND ERECTED IN ACCORDANCE WITH THE DETAILS<br>SHOWN IN THE PLANS, THE MANUAL ON UNIFORM TRAFFIC CONTROL DEVICES (MUTCD), CURRENT EDITION, AND<br>THE GEORGIA SPECIFICATIONS, SUPPLEMENTAL SPECIFICATIONS, AND/OR SPECIAL PROVISIONS. |                                                                                     | D<br>38. REMOVAL, RELOCATION AND ADJUSTMENT OF SIGNS, ALONG WITH ADJUSTMENTS TO SIGN SUPPORTS AS CALL<br>FOR IN THE PLANS OR DIRECTED BY THE ENGINEER SHALL BE INCLUDED IN THE PRICE BID FOR OTHER S                                                                                                                                                                           |  |  |  |
| 27. SIGN ERECTION LOCATIONS ARE APPROXIMATE AND MAY BE ADJUNCESSARY BUT SHALL BE WITHIN THE LIMITATIONS SET FORTH<br>DEVICES, CURRENT EDITION, NO SIGN LOCATION SHALL BE CHA<br>ENGINEER WITHOUT PRIOR APPROVAL FROM THE ENGINEER.                                                      | H IN THE MANUAL ON UNIFORM TRAFFIC CONTRO                                           |                                                                                                                                                                                                                                                                                                                                                                                |  |  |  |