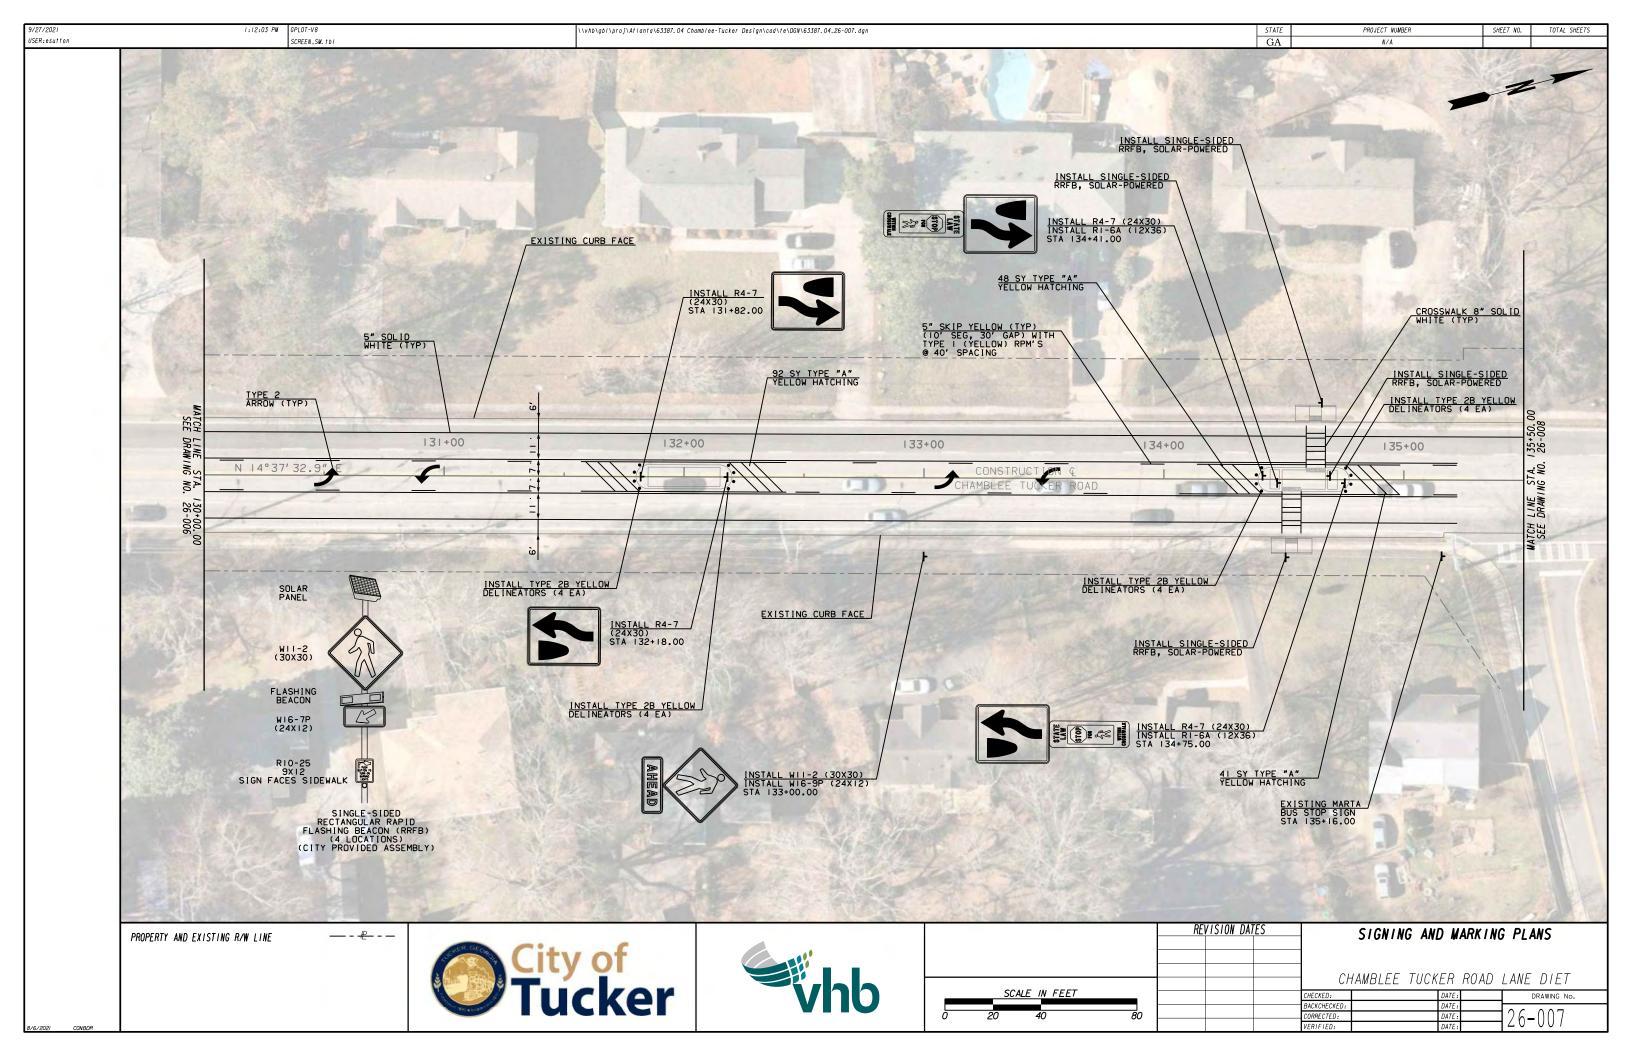

3/6/2021 CONBDI

| CTATE |                | CUEET NO  |              |
|-------|----------------|-----------|--------------|
| STATE | PROJECT NUMBER | SHEET NO. | TOTAL SHEETS |
| GA    | N/A            |           |              |

| <u>REVISIO</u> | N DATES |          | SUMMARY QUANTITIES         |                                                           |  |  |  |  |  |  |
|----------------|---------|----------|----------------------------|-----------------------------------------------------------|--|--|--|--|--|--|
|                |         |          |                            |                                                           |  |  |  |  |  |  |
|                |         |          |                            |                                                           |  |  |  |  |  |  |
|                |         | 0.11     |                            |                                                           |  |  |  |  |  |  |
|                |         | — ('H    | $\Lambda MRIFE INTKER R$   | $() \land i) \land i \land i \models i \land i \models i$ |  |  |  |  |  |  |
|                |         | СН,      | AMBLEE TUCKER R            | OAD LANE DIEI                                             |  |  |  |  |  |  |
|                |         | СН,      | AMBLEE TUCKER R<br>[DATE:] | UAD LANE DIEI<br>DRAWING NO.                              |  |  |  |  |  |  |
|                |         |          |                            | DRAWING No.                                               |  |  |  |  |  |  |
|                |         | CHECKED: | DATE:                      |                                                           |  |  |  |  |  |  |

1:12:00 PM GPLOT-V8 SCREEN.1b1

## SUMMARY OF QUANTITIES

|                          |           |         | SIGNS,<br>SHEETIN | TP 1 MATL,<br>G, TP 9 | HIGHWAY SIGNS, TP 1 MATL, REFL<br>SHEETING, TP 11 |     |      |  |
|--------------------------|-----------|---------|-------------------|-----------------------|---------------------------------------------------|-----|------|--|
| LOCATION                 | CODE      | SIZE    | QTY               | SF                    | SIZE                                              | QTY | SF   |  |
| CHAMBLEE TUCKER ROAD     |           |         |                   |                       | 1                                                 |     |      |  |
| STA 142+88.00            | S5-1      |         |                   |                       | 24 X 48                                           | 1   | 8.00 |  |
| STA 161+32.00            | S5-1      |         |                   |                       | 24 X 48                                           | 1   | 8.00 |  |
| STA 203+21.00            | R3-5R     | 30 X 36 | 1                 | 7.50                  |                                                   |     |      |  |
| STA 203+25.07            | R3-5L     | 30 X 36 | 1                 | 7.50                  |                                                   |     | 1    |  |
| STA 203+26.01            | R3-5A     | 30 X 36 | 1                 | 7.50                  |                                                   |     | li   |  |
| STA 203+29.27            | D-SPECIAL | 30 X 36 | 1                 | 7.50                  |                                                   |     |      |  |
| STA 203+33.63            | D-SPECIAL | 30 X 36 | 1                 | 7.50                  |                                                   |     |      |  |
| AS DIRECTED BY ENGINEER: |           |         |                   | 1                     |                                                   |     |      |  |
| PROJECT TOTAL            |           |         |                   | 38                    |                                                   |     | 16   |  |

| DELINEATORS (EA                | CH)                    |                         |
|--------------------------------|------------------------|-------------------------|
| LOCATION                       | TYPE 2B<br>WHITE<br>EA | TYPE 2B<br>YELLOW<br>EA |
| MAINLINE NAME                  |                        |                         |
| STA 109+50.00 TO STA 115+00.00 | 5                      | 4                       |
| STA 115+00.00 TO STA 120+00.00 |                        | 8                       |
| STA 125+00.00 TO STA 130+00.00 |                        | 8                       |
| STA 130+00.00 TO STA 135+50.00 |                        | 16                      |
| STA 135+50.00 TO STA 140+50.00 |                        | 8                       |
| STA 140+50.00 TO STA 145+50.00 |                        | 8                       |
| STA 145+50.00 TO STA 150+50.00 |                        | 8                       |
| STA 156+00.00 TO STA 161+00.00 |                        | 8                       |
| STA 161+00.00 TO STA 165+00.00 |                        | 8                       |
| STA 165+00.00 TO STA 170+00.00 |                        | 8                       |
| STA 170+00.00 TO STA 175+00.00 |                        | 8                       |
| STA 175+00.00 TO STA 180+00.00 |                        | 16                      |
| STA 180+00.00 TO STA 185+50.00 |                        | 8                       |
| STA 185+50.00 TO STA 190+50.00 |                        | 8                       |
| STA 190+50.00 TO STA 195+50.00 |                        | 8                       |
| AS DIRECTED BY ENGINEER:       |                        |                         |
| PROJECT TOTAL                  | 5                      | 132                     |

| RECTANGULAR RAPID FLASHING BEACONS (RRFB)        |                                                                                                     |                                                                                                  |  |  |  |  |  |  |
|--------------------------------------------------|-----------------------------------------------------------------------------------------------------|--------------------------------------------------------------------------------------------------|--|--|--|--|--|--|
|                                                  | RRFB INSTALLATION - INSTALL<br>CITY PROVIDED RRFB ASSEMBLY<br>- SINGLE SIDED RRFB, SOLAR<br>POWERED | AND INSTALL RRFB ASSEMBLY -<br>SINGLE SIDED SUPPLEMENTAL<br>RRFB, HIGH CAPACITY SOLAR<br>POWERED |  |  |  |  |  |  |
| LOCATION                                         | EA                                                                                                  | EA                                                                                               |  |  |  |  |  |  |
| LOCATION 1 - STA 111+18.00 - SCHOOL CROSSING     | 4                                                                                                   |                                                                                                  |  |  |  |  |  |  |
| LOCATION 2 - STA 125+95.00 - PEDESTRIAN CROSSING | 4                                                                                                   |                                                                                                  |  |  |  |  |  |  |
| LOCATION 3 - STA 134+58.00 - PEDESTRIAN CROSSING | 4                                                                                                   |                                                                                                  |  |  |  |  |  |  |
| LOCATION 4 - STA 142+23.00 - SCHOOL CROSSING     | 4                                                                                                   |                                                                                                  |  |  |  |  |  |  |
| LOCATION 5 - STA 168+50.00 - PEDESTRIAN CROSSING | 4                                                                                                   |                                                                                                  |  |  |  |  |  |  |
| LOCATION 6 - STA 179+64.00 - PEDESTRIAN CROSSING | 4                                                                                                   | 1                                                                                                |  |  |  |  |  |  |
| LOCATION 7 - STA 190+83.00 - PEDESTRIAN CROSSING | 4                                                                                                   |                                                                                                  |  |  |  |  |  |  |
| AS DIRECTED BY ENGINEER:                         |                                                                                                     |                                                                                                  |  |  |  |  |  |  |
| PROJECT TOTAL                                    | 28                                                                                                  | 1                                                                                                |  |  |  |  |  |  |

| STATE | PROJECT NUMBER | SHEET NO. | TOTAL SHEETS |
|-------|----------------|-----------|--------------|
| GA    | N/A            |           |              |

| RE | ISION DAT | ES |              | SUMMARY QUANTITIES |       |      |             |  |  |  |  |  |
|----|-----------|----|--------------|--------------------|-------|------|-------------|--|--|--|--|--|
|    |           |    |              |                    | 40    |      | 123         |  |  |  |  |  |
|    |           |    |              |                    |       |      |             |  |  |  |  |  |
|    |           |    |              |                    |       |      |             |  |  |  |  |  |
|    |           |    |              | IAMBLEE TUCK       | ΕR    | RUAD | LANE DIEI   |  |  |  |  |  |
|    |           |    | CHECKED:     |                    | DATE: |      | DRAWING No. |  |  |  |  |  |
| _  |           |    | BACKCHECKED: |                    | DATE: |      |             |  |  |  |  |  |
|    |           |    | CORRECTED:   |                    | DATE: |      | 106-003     |  |  |  |  |  |
|    |           |    | VERIFIED:    |                    | DATE: |      |             |  |  |  |  |  |

9/27/2021 USER:esutton

I:12:06 PM GPLOT-V8 SCREEN.161

\\vhb\gbl\proj\Atlanta\63387.04 Chamblee-Tucker Design\cad\te\DGN\63387.04\_06.dgn

|                      |               |                    |               | SIC   | GNING    |               |                                       |                                          |        |             |              |        |             |  |
|----------------------|---------------|--------------------|---------------|-------|----------|---------------|---------------------------------------|------------------------------------------|--------|-------------|--------------|--------|-------------|--|
|                      |               |                    |               |       | Y SIGNS  |               |                                       |                                          |        | PO          | STS          |        |             |  |
|                      | MUTCD         |                    | 9 SHEE        |       |          | 11 SHEE       |                                       |                                          | TYPE 7 | TOTAL       |              | TYPE 9 |             |  |
| LOCATION             | SIGN          | SIZE               | 1 MATE<br>QTY |       | SIZE     | 1 MATE<br>QTY |                                       | LENGTH<br>LF                             | QTY    | TOTAL<br>LF | LENGTH<br>LF | QTY    | TOTAL<br>LF |  |
| CHAMBLEE TUCKER ROAD | CODE          | JILL               | QTT           | 51    | 512L     | QII           | 5                                     | LI                                       | QTT    |             | LI           |        |             |  |
| TA 101+90.00 RT      | S4-3P         |                    | 1             |       | 24 X 8   | 1             | 1.34                                  | 13.20                                    | 1      | 13.20       |              | 1.000  |             |  |
|                      | R2-1          | 24 X 30            | 1             | 5.00  |          |               |                                       |                                          |        |             |              |        |             |  |
| TA 103+21.00 LT      | W-SPECIAL     |                    |               | 17233 | 36 X 36  | 1             | 9.00                                  |                                          |        |             |              |        |             |  |
| TA 105+00.00 RT      | R3-8          | 36 X 30            | 1             | 7.50  |          |               | 12.2                                  | 12.50                                    | 1      | 12.50       |              |        |             |  |
| TA 106+26.00 RT      | R3-7R         | 30 X 30            | 1             | 6.25  |          |               |                                       | 12.50                                    | 1      | 12.50       |              |        |             |  |
| TA 107+75.00 RT      | R3-8          | 36 X 30            | 1             | 7.50  |          |               |                                       | 12.50                                    | 1      | 12.50       |              |        |             |  |
| A 109+05.00 RT       | R3-7R         | 30 X 30            | 1             | 6.25  | 1.5.1.1  |               |                                       | 12.50                                    | 1      | 12.50       |              |        |             |  |
| TA 110+00.00 RT      | S1-1          |                    |               | 1000  | 36 X 36  | 1             | 6.75                                  | 14.00                                    | 1      | 14.00       |              |        |             |  |
|                      | W16-9P        | 1.1.1              |               |       | 24 X 12  | 1             | 2.00                                  |                                          | 1.0    |             |              |        |             |  |
| TA 110+75.00 RT      | R560-5        | 18 X 24            | 1             | 3.00  | 1.11.12  |               |                                       | 12.00                                    | 1      | 12.00       |              |        |             |  |
| A 110+97.00 LT       | R4-7          | 24 X 30            | 1             | 5.00  |          |               |                                       |                                          |        |             | 15.50        | 1      | 15.50       |  |
|                      | R1-6A         | 12 X 36            | 1             | 3.00  |          | -             |                                       |                                          |        |             | 1            |        |             |  |
| A 111+22.00 RT       | R1-2          |                    |               |       | 36       | 1             | 3.90                                  | 12.60                                    | 1      | 12.60       | 48.85        |        |             |  |
| A 111+40.00 LT       | R4-7          | 24 X 30            | 1             | 5.00  |          |               |                                       | 1.1.1.1.1.1.1.1.1.1.1.1.1.1.1.1.1.1.1.1. |        |             | 15.50        | 1      | 15.50       |  |
| A 112 CO 00 1T       | R1-6A         | 12 X 36            | 1             | 3.00  | 24 11 12 | 4             | 0.00                                  |                                          |        |             |              |        |             |  |
| A 112+68.00 LT       | S5-1          | 74 4 75            | 4             | F 00  | 24 X 48  | 1             | 8.00                                  |                                          |        |             | 15.00        |        | 15.00       |  |
| A 112+75.00 RT       | R2-1          | 24 X 30            | 1             | 5.00  |          |               |                                       |                                          |        |             | 15.00        | 1      | 15.00       |  |
|                      | S5-2          | 24 X 30            | 1             | 5.00  | 26 4 26  | 1             | 6.75                                  | 14.00                                    |        | 14.00       | -            |        |             |  |
| A 114+50.00 LT       | S1-1          |                    |               |       | 36 X 36  | 1             | 6.75                                  | 14.00                                    | 1      | 14.00       |              |        |             |  |
| 117 17 00            | W16-9P        | 24 8 20            | 1             | 5.00  | 24 X 12  | 1             | 2.00                                  | 12.50                                    | 1      | 12.50       | -            |        |             |  |
| A 117+47.00          | R4-7          | 24 X 30            | 1             | 5.00  |          |               |                                       | 12.50                                    | 1      | 12.50       |              |        |             |  |
| A 117+73.00          | R4-7          | 24 X 30            | 1             | 5.00  | 26 X 26  | 1             | 0.00                                  | 12.50                                    | 1      | 12.50       | 14.20        | 1      | 14.20       |  |
| 119+50.00 LT         | S4-5          | 24 X 20            | 1             | 5.00  | 36 X 36  | 1             | 9.00                                  | 12 50                                    | 1      | 12 50       | 14.30        | 1      | 14.30       |  |
| A 123+00.00 LT       | R2-1          | 24 X 30            | 1             | 5.00  | 20 X 20  | 1             | C 25                                  | 12.50                                    | 1      | 12.50       | 14 60        | 1      | 14 60       |  |
| A 123+50.00 RT       | W11-2         |                    | -             |       | 30 X 30  | 1             | 6.25                                  | -                                        |        |             | 14.60        | 1      | 14.60       |  |
| A 125.10 00 LT       | W16-9P        |                    |               |       | 24 X 12  | 1             | 2.00                                  | 12 60                                    | 1      | 12 60       |              |        |             |  |
| A 125+10.00 LT       | W1-2          | 24 X 20            | 1             | F 00  | 30 X 30  | 1             | 6.25                                  | 13.60                                    | 1      | 13.60       | 15 50        | 1      | 15 50       |  |
| A 125+74.00 LT       | R1-6A         | 24 X 30<br>12 X 36 |               | 5.00  |          | _             |                                       |                                          | _      |             | 15.50        | 1      | 15.50       |  |
| A 126+16.00 RT       | R1-6A<br>R4-7 | 24 X 30            | 1             | 5.00  |          |               |                                       |                                          |        |             | 15.50        | 1      | 15.50       |  |
| - 120+10.00 KI       | R1-6A         | 12 X 36            | 1             | 3.00  |          |               |                                       |                                          |        |             | 12.20        | L      | 13.30       |  |
| A 127+85.00 LT       | W11-2         | 12 / 30            | -             | 5.00  | 30 X 30  | 1             | 6.25                                  |                                          |        |             | 14.60        | 1      | 14.60       |  |
|                      | W16-9P        |                    |               |       | 24 X 12  | 1             | 2.00                                  |                                          |        |             | 17.00        | ±      | 14.00       |  |
| A 131+82.00          | R4-7          | 24 X 30            | 1             | 5.00  | LI A 16  | -             | 2.00                                  | 12.50                                    | 1      | 12.50       |              |        |             |  |
| A 132+18.00          | R4-7          | 24 X 30            | 1             | 5.00  |          |               |                                       | 12.50                                    | 1      | 12.50       |              |        | +           |  |
| A 134+41.00 LT       | R4-7          | 24 X30             | 1             | 5.00  |          |               |                                       |                                          |        |             | 15.50        | 1      | 15.50       |  |
|                      | R1-6A         | 12 X 36            | 1             | 3.00  |          |               |                                       |                                          |        |             |              |        |             |  |
| TA 134+75.00 RT      | R4-7          | 24 X 30            | 1             | 5.00  | 1        |               | · · · · · · · · · · · · · · · · · · · |                                          |        |             | 15.50        | 1      | 15.50       |  |
|                      | R1-6A         | 12 X 36            | ī             | 3.00  |          |               |                                       |                                          |        |             |              |        |             |  |
| TA 136+25.00 RT      | S4-5          |                    |               |       | 36 X 36  | 1             | 9.00                                  |                                          |        |             | 14.30        | 1      | 14.30       |  |
|                      | W11-2         |                    |               |       | 30 X 30  | 1             | 6.25                                  |                                          |        |             | 14.60        | 1      | 14.60       |  |
| A 136+75.00 LT       |               | 1                  |               | -     | 24 X 12  | 1             | 2.00                                  |                                          |        |             |              |        |             |  |

| STATE | PROJECT NUMBER | SHEET NO. | TOTAL SHEETS |
|-------|----------------|-----------|--------------|
| GA    | N/A            |           |              |

| /2//2021 |     |
|----------|-----|
| SERiesut | ton |

1:12:13 PM GPLOT-V8 SCREEN.1b1

# SUMMARY OF QUANTITIES

|                                |              |                    |        | SIC    | GNING                                 |         |      |        |        |       |         |        |       |
|--------------------------------|--------------|--------------------|--------|--------|---------------------------------------|---------|------|--------|--------|-------|---------|--------|-------|
|                                | 1.7.7.       |                    |        | HIGHW/ | AY SIGNS                              |         |      |        |        | PO    | STS     |        |       |
|                                | MUTCD        | TYPE               | 9 SHEE | TING   | TYPE                                  | 11 SHEE | TING |        | TYPE 7 |       |         | TYPE 9 |       |
|                                | SIGN         | TYPE               | 1 MATE | RIAL   | ТҮРЕ                                  | 1 MATE  | RIAL | LENGTH |        | TOTAL | LENGTH  |        | TOTAL |
| LOCATION                       | CODE         | SIZE               | QTY    | SF     | SIZE                                  | QTY     | SF   | LF     | QTY    | LF    | LF      | QTY    | LF    |
| CHAMBLEE TUCKER ROAD           |              |                    |        |        |                                       |         |      |        |        |       |         |        |       |
| STA 138+32.00                  | R4-7         | 24 X 30            | 1      | 5.00   | · · · · · · · · · · · · · · · · · · · |         |      | 12.50  | 1      | 12.50 |         |        | 1     |
| STA 138+58.00                  | R4-7         | 24 X 30            | 1      | 5.00   |                                       |         |      | 12.50  | 1      | 12.50 |         |        |       |
| STA 140+41.00 RT               | S1-1         |                    |        | 1.1.1  | 36 X 36                               | 1       | 6.75 | 14.00  | 1      | 14.00 |         |        |       |
|                                | W16-9P       |                    |        |        | 24 X 12                               | 1       | 2.00 |        |        |       |         |        |       |
| STA 141+50.00 LT               | R2-1         | 24 X 30            | 1      | 5.00   | 1                                     |         |      |        |        | -     | 15.00   | 1      | 15.00 |
|                                | \$5-2        | 24 X 30            | 1      | 5.00   |                                       |         |      |        |        |       |         |        | 1.00  |
| STA 142+02.00 LT               | R4-7         | 24 X 30            | 1      | 5.00   |                                       |         |      |        |        |       | 15.50   | 1      | 15.50 |
|                                | R1-6A        | 12 X 36            | 1      | 3.00   |                                       |         |      |        |        |       | 1.1.1.1 | 1.00   |       |
| STA 142+44.00 RT               | R4-7         | 24 X 30            | 1      | 5.00   |                                       |         |      |        |        |       | 15.50   | 1      | 15.50 |
|                                | R1-6A        | 12 X 36            | 1      | 3.00   |                                       |         |      |        |        |       |         |        |       |
| STA 145+41.00 LT               | S1-1         |                    | 1.0.00 |        | 36 X 36                               | 1       | 6.75 | 14.00  | 1      | 14.00 |         |        |       |
|                                | W16-9P       |                    |        |        | 24 X 12                               | 1       | 2.00 |        |        |       |         |        |       |
| STA 145+83.00 RT               | W3-3         |                    |        |        | 30 X 30                               | 1       | 6.25 | 14.60  | 2      | 29.20 |         |        |       |
|                                | W16-2AP      |                    | 1.1.1  |        | 24 X 12                               | 1       | 2.00 |        |        |       |         |        |       |
| STA 148+32.00                  | R4-7         | 24 X 30            | 1      | 5.00   |                                       |         |      | 12.50  | 1      | 12.50 |         |        |       |
| STA 148+58.00                  | R4-7         | 24 X 30            | 1      | 5.00   |                                       |         |      | 12.50  | 1      | 12.50 |         |        |       |
| STA 148+64.00 LT               | S4-3P        |                    |        |        | 24 X 8                                | 1       | 1.34 | 13.20  | 1      | 13.20 |         |        |       |
|                                | R2-1         | 24 X 30            | 1      | 5.00   |                                       |         |      |        |        |       |         |        |       |
| STA 151+17.00 RT               | S4-3P        | 21 / 30            |        | 5100   | 24 X 8                                | 1       | 1.34 | 13.20  | 1      | 13.20 |         |        |       |
|                                | R2-1         | 24 X 30            | 1      | 5.00   | 21.4.5                                |         |      |        | -      |       |         |        |       |
| STA 152+75.00 LT               | S4-3P        | 21 1 30            | -      | 5.00   | 24 X 8                                | 1       | 1.34 | 13.20  | 1      | 13.20 |         |        |       |
|                                | R2-1         | 24 X 30            | 1      | 5.00   | LING                                  | -       | 21.5 | 10.20  | -      | 10120 |         |        | -     |
| STA 154+35.00 RT               | S1-1         | 21 1 30            | -      | 5.00   | 36 X 36                               | 1       | 6.75 | 14.00  | 1      | 14.00 |         |        |       |
| 51A 151155100 KI               | W16-7P       |                    |        |        | 24 X 12                               | 1       | 2.00 | 11.00  | -      | 11.00 |         | _      |       |
| STA 154+38.00 LT               | S1-1         |                    |        |        | 36 X 36                               | 1       | 6.75 | 14.00  | 1      | 14.00 |         |        |       |
|                                | W16-7P       |                    |        |        | 24 X 12                               | 1       | 2.00 | 11100  |        | 21100 |         |        |       |
| STA 157+20.00 LT               | S4-3P        |                    |        |        | 24 X 8                                | 1       | 1.34 | 13.20  | 1      | 13.20 |         |        | -     |
| 514 15/120100 21               | R2-1         | 24 X 30            | 1      | 5.00   | LING                                  | -       | 1.51 | 15.20  | -      | 15.20 |         |        |       |
| STA 157+20.00 RT               | S4-3P        | 24 7 30            | -      | 5.00   | 24 X 8                                | 1       | 1.34 | 13.20  | 1      | 13.20 |         |        | -     |
| 51A 157+20.00 KI               | R2-1         | 24 X 30            | 1      | 5.00   | 24 / 0                                | -       | 1.54 | 13.20  | 1      | 15.20 |         |        |       |
| STA 157+22.00                  | R4-7         | 24 X 30            | 1      | 5.00   | -                                     |         | -    | 12.50  | 1      | 12.50 |         |        |       |
| STA 157+58.00                  | R4-7         | 24 X 30            | 1      | 5.00   |                                       |         |      | 12.50  | 1      | 12.50 |         |        | -     |
| STA 157+69.00 LT               | S1-1         | 24 A 30            | 1      | 5.00   | 36 X 36                               | 1       | 6.75 | 14.00  | 1      | 14.00 | -       |        | -     |
| STA 137+09.00 LT               | W16-9P       |                    |        |        | 24 X 12                               | 1       | 2.00 | 14.00  | 1      | 14.00 |         |        |       |
| STA 161+32.00 RT               | R2-1         | 24 X 30            | 1      | 5.00   | 24 / 12                               | 1       | 2.00 |        |        |       | 15.00   | 1      | 15.00 |
| 31A 101+32.00 KI               |              |                    |        |        | 1                                     |         |      |        |        |       | 15.00   | -      | 13.00 |
| STA 162+32.00                  | S5-2<br>R4-7 | 24 X 30<br>24 X 30 | 1      | 5.00   | 1                                     |         |      | 12.50  | 1      | 12.50 |         |        |       |
| STA 162+52.00<br>STA 162+58.00 | R4-7<br>R4-7 | 24 X 30<br>24 X 30 | 1      | 5.00   | -                                     | -       |      | 12.50  | 1      | 12.50 |         |        |       |
|                                |              | 24 A 50            | T      | 5.00   | 30 X 30                               | 1       | 4 60 |        |        |       |         |        | -     |
| STA 167+00.00 RT               | W11-2        |                    |        | -      |                                       | 1       | 4.69 | 13.50  | 1      | 13.50 |         | -      | -     |
| STA 167-50 00 LT               | W16-9P       |                    |        |        | 24 X 12<br>36 X 36                    | 1       | 2.00 |        |        |       | 14 20   | 4      | 14 20 |
| STA 167+50.00 LT               | S4-5         | 24 X 20            | 1      | E 00   | 30 X 30                               | 1       | 9.00 |        |        |       | 14.30   | 1      | 14.30 |
| STA 168+29.00 LT               | R4-7         | 24 X 30            | 1      | 5.00   |                                       |         |      |        |        |       | 15.50   | 1      | 15.50 |
| CTA 168.72 00 DT               | R1-6A        | 12 X 36            | 1      | 3.00   | -                                     |         |      |        |        |       | 15 50   | -      | 15 50 |
| STA 168+72.00 RT               | R4-7         | 24 X 30            | 1      | 5.00   | -                                     |         |      |        |        |       | 15.50   | 1      | 15.50 |
| STA 160.20 00 LT               | R1-6A        | 12 X 36            | 1      | 3.00   | 20 1 20                               | 4       | 6.05 | 14.30  | 4      | 14.00 |         |        |       |
| STA 169+20.00 LT               | W2-2         |                    |        |        | 30 X 30                               | 1       | 6.25 | 14.30  | 1      | 14.30 |         |        |       |
|                                | W16-8P       |                    |        |        | 30 X 8                                | 1       | 1.67 | A      | 1      |       |         |        |       |