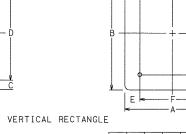

ED  $\overrightarrow{\mathsf{G}}$ G G RIO-3E(L) RIO-3E(R) 9"XI5" 9"XI5" P2, P4, P6 16" X 18" RIO-IIA 1/6 2,6 7A 3.7 \_\_\_\_\_ PROPERTY AND EXISTING R/W LINE **Tucker** SCALE IN FEET

\vhb\gbl\proj\Atlanta\63387.04 Chamblee-Tucker Design\cad\te\DGN\63387.04\_27-002.dgn

9/27/2021

1:10:33 PM GPLOT-V8



720

2:16:33 PM \\GDOT-DSNI\GOPLOT\OCF\GO\_KIp8000.qcf gowers V:\GARY\revised A-1, A-2\A-1.prf GO-RD

772272017 12776733 PM NNB07-DSN1N60PL01N0CPNB0\_RTp8000.3c7 193wans1VINGARYNravIsau1A-T, 1A-2NA-TI.pTT





<sup>-----</sup>



1671872009 11142532 PMI NV6007-05N1N60PL0TN0CFNq0\_1177F\_b011pd1\_q07F gowens IV TN6ANFN030F176MpT3F101T6K047pFF





OCTAGON









EOUILATERAL TRIANGLE





ABCDR60318153







SOUARE

ABCR 30 3 24 17/8

CIRCLE

AB15121815

PCBDTB





INTERSTATE SHIELD







| А  | В  | С    | D  | R     |
|----|----|------|----|-------|
| 12 | 18 | 11/2 | 15 | 11/2  |
| 18 | 24 | 3    | 18 | 11/2  |
| 24 | 30 | 3    | 24 | 11/2  |
| 30 | 36 | 3    | 30 | 1 7/8 |



| В  | С | D  | Ε | F  | R    |
|----|---|----|---|----|------|
| 48 | 6 | 36 | 6 | 24 | 21/4 |
| 60 | 6 | 48 | 9 | 30 | 3    |
|    |   |    |   |    |      |



PENTAGON

| A  | В  | С | R                 |
|----|----|---|-------------------|
| 30 | 21 | 3 | 1 <sup>7</sup> /8 |
| 36 | 24 | 3 | 21/2              |
|    |    |   |                   |





HORIZONTAL RECTANGLE

| А  | В  | С | D  | E  | F  | R   |
|----|----|---|----|----|----|-----|
| 48 | 36 | 6 | 24 | 9  | 30 | 21/ |
| 60 | 24 | 3 | 18 | 12 | 36 | 11/ |
| 60 | 36 | 6 | 24 | 12 | 36 | 21/ |
|    |    |   |    |    |    |     |