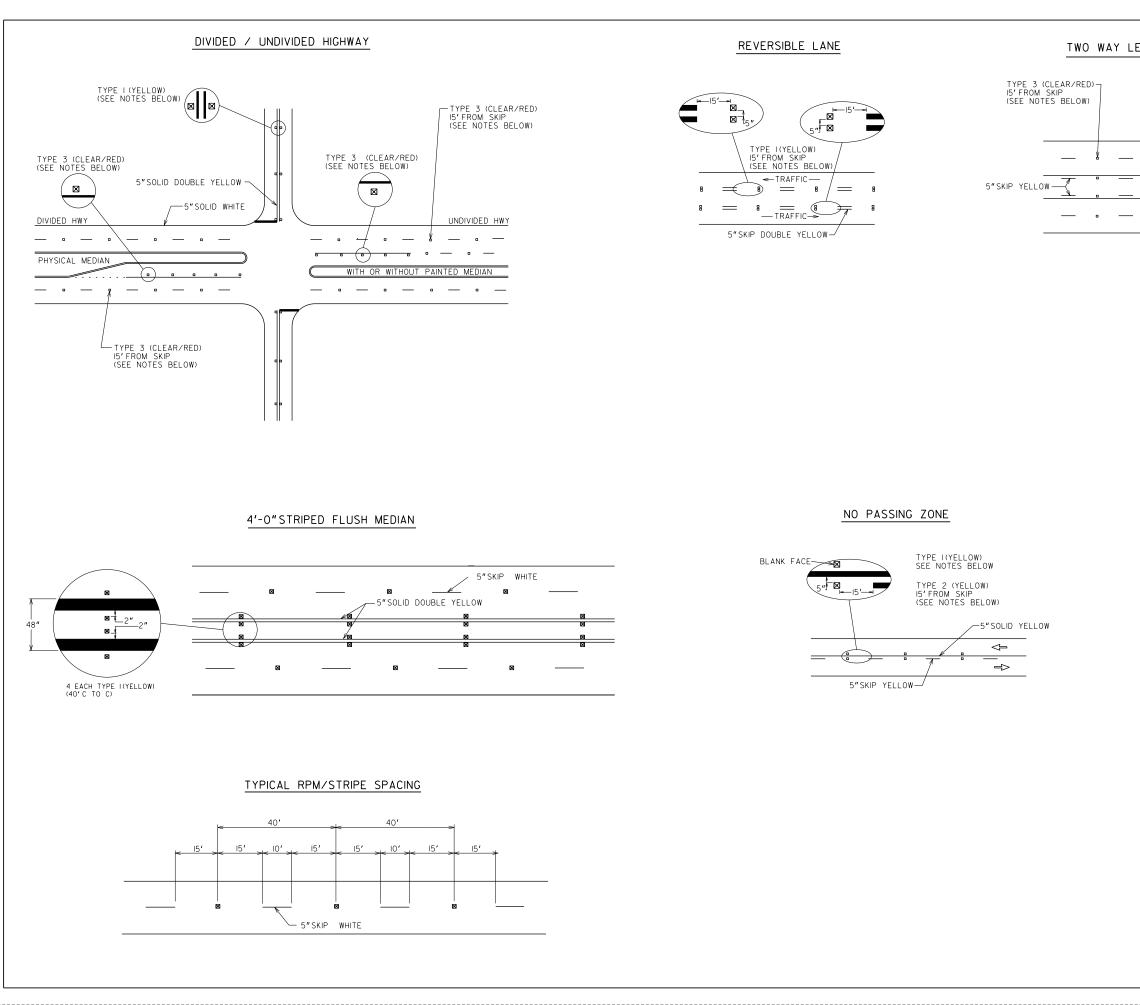

|                 | DECODIDION                                                           |         |             |  |
|-----------------|----------------------------------------------------------------------|---------|-------------|--|
| DRAWING NO.     | DESCRIPTION                                                          |         | DRAWING NO. |  |
| 01-001          | COVER SHEET                                                          |         |             |  |
| 02-001          | INDEX                                                                |         |             |  |
| 03-001          | REVISION SUMMARY SHEET                                               |         |             |  |
| 04-001          | GENERAL NOTES                                                        |         |             |  |
| 05-001 - 05-007 | TYPICAL SECTIONS                                                     |         |             |  |
| 06-001 - 06-006 | SUMMARY OF QUANTITIES                                                |         |             |  |
|                 |                                                                      |         |             |  |
| 07-001          | QUANTITIES REQUIRED BY AMENDMENT                                     |         |             |  |
| 08-001          | QUANTITIES REQUIRED BY CONSTRUCTION                                  |         |             |  |
| 13-001 - 13-023 | MAINLINE ROADWAY PLAN                                                |         |             |  |
| 26-001 - 26-023 | SIGNING AND MARKING PLANS                                            |         |             |  |
| 27-001 - 27-002 | SIGNAL PLANS                                                         |         |             |  |
|                 |                                                                      |         |             |  |
|                 | GEORGIA DEPARTMENT OF TRANSPORTATION CONSTRUCTION DETAILS            | DATE    |             |  |
|                 |                                                                      | 07-11   |             |  |
|                 | A-1 DRIVEWAYS WITH TAPERED ENTRANCES CONCRETE VALLEY GUTTERS         |         |             |  |
|                 | A-3 SPECIAL DETAIL - CONCRETE SIDEWALK DETAILS CURB CUT (WHEELCHAIR) | 09-16   |             |  |
|                 | RAMPS                                                                |         |             |  |
|                 | A-4 DETECTABLE WARNING SURFACE TRUNCATED DOME SIZE, SPACING AND      | 06-09   |             |  |
|                 | ALIGNMENT REQUIREMENTS                                               |         |             |  |
|                 | T-I SIGN PLATES                                                      | 01-00   |             |  |
|                 | T-2 DETAILS FOR TYPICAL FRAMING                                      | 03-00   |             |  |
|                 | T-3A TYPE 7,8 AND 9 SQUARE TUBE POST INSTALLATION DETAIL             | 07-02   |             |  |
|                 | T-3B DETAILS OF SQUARE TUBE POST (BREAKAWAY SIGN SUPPORT)            | 07-02   |             |  |
|                 | T-06 DETAILS OF OVERHEAD SIGNS                                       | 0 / -00 |             |  |
|                 | T-IIA DETAILS OF PAVEMENT MARKING PLACEMENT ON NON-LIMITED ACCESS    | 09-16   |             |  |
|                 | ROADWAY                                                              |         |             |  |
|                 | T-12A DETAILS OF PAVEMENT MARKING ARROW LOCATION                     | 07-00   |             |  |
|                 | T-12B DETAILS OF PAVEMENT MARKINGS - ARROWS                          | 11-20   |             |  |
|                 | T-IJA DETAILS OF PAVEMENT MARKING WORDS                              | 11-20   |             |  |
|                 | T-I3B DETAILS OF PAVEMENT MARKING WORDS                              | 09-16   |             |  |
|                 | T-14 DETAILS OF PAVEMENT MARKING HATCHING                            | 11-08   |             |  |
|                 | T-ISA DETAILS OF RAISED PAVEMENT MARKER LOCATION NON-LIMITED ACCESS  | 09-16   |             |  |
|                 | ROADWAY                                                              | 03 10   |             |  |
|                 | T-15B DETAILS OF RAISED PAVEMENT MARKER LOCATION LIMITED ACCESS      | 09-16   |             |  |
|                 |                                                                      | 09-78   |             |  |
|                 | ROADWAY                                                              | 00.11   |             |  |
|                 | T-ISC DETAILS OF RAISED PAVEMENT MARKERS                             | 09-11   |             |  |
|                 | TS-OIA INDUCTIVE LOOP DETECTOR INSTALLATION                          | 11-20   |             |  |
|                 | TS-OIB INDUCTIVE LOOP DETECTOR INSTALLATION                          | 11-20   |             |  |
|                 | TS-03 PEDESTRIAN FACILITIES INSTALLATION                             | 11-20   |             |  |
|                 | TS-IOA FLASHING BEACON ASSEMBLY SPAN WIRE INSTALLATION               | 11-20   |             |  |
|                 |                                                                      |         |             |  |
|                 | GEORGIA DEPARTMENT OF TRANSPORTATION STANDARD DRAWINGS               | DATE    |             |  |
|                 |                                                                      | 04.06   |             |  |
|                 | 9030C DELINEATORS & OBJECT MARKERS AND ALTERNATE POST                | 04-06   |             |  |
|                 | 9032B CONCRETE CURB & GUTTER, CONCRETE CURBS, CONCRETE MEDIANS       | 01-21   |             |  |
|                 |                                                                      |         |             |  |
|                 |                                                                      |         |             |  |
|                 |                                                                      |         |             |  |
|                 |                                                                      |         |             |  |
|                 |                                                                      |         |             |  |
|                 |                                                                      |         |             |  |
|                 |                                                                      |         |             |  |