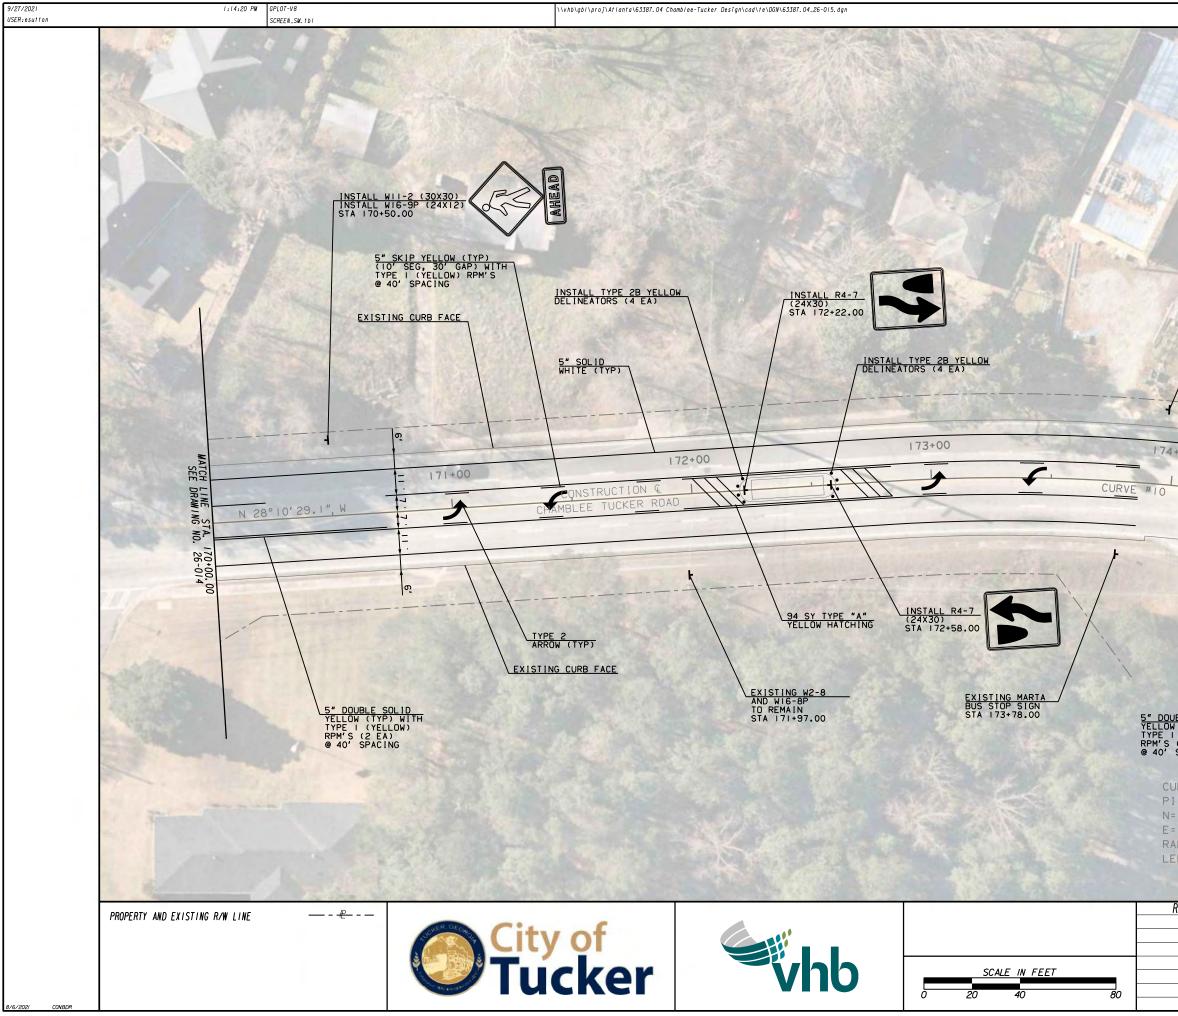

| <br>I:I5:37 PM GPLOT-VB<br>SCREEN.IDI                                                                                                                                                                                                                                                   | \\vhb\gb\\proj\Allanta\63387.04 Chamblee-Tucker Design\cad\te\DGN\63387.04_04.dgn   | gn STATE PROJECT NUMBER SHEET NO. GA N/A SHEET NO.                                                                                                                                                                                                                                                                                                                             |  |  |  |
|-----------------------------------------------------------------------------------------------------------------------------------------------------------------------------------------------------------------------------------------------------------------------------------------|-------------------------------------------------------------------------------------|--------------------------------------------------------------------------------------------------------------------------------------------------------------------------------------------------------------------------------------------------------------------------------------------------------------------------------------------------------------------------------|--|--|--|
|                                                                                                                                                                                                                                                                                         |                                                                                     |                                                                                                                                                                                                                                                                                                                                                                                |  |  |  |
|                                                                                                                                                                                                                                                                                         | GENERA                                                                              | AL NOTES                                                                                                                                                                                                                                                                                                                                                                       |  |  |  |
| MAINTENANCE OF TRAFFIC, TRAFFIC CONTROL, AND STAGED CONSTRU                                                                                                                                                                                                                             | UCTION                                                                              |                                                                                                                                                                                                                                                                                                                                                                                |  |  |  |
| 18. THROUGHOUT CONSTRUCTION, THE CONTRACTOR SHALL PROVIDE A<br>LIGHTS, WARNING SIGNS, AND OTHER TRAFFIC CONTROL METHOD<br>PARKING AREAS AS MAY BE REQUIRED FOR THE PROTECTION AND                                                                                                       | DS ADJACENT TO EXISTING ROADWAYS AND                                                | 28. ALL STANDARD HIGHWAY SIGNS SHALL BE ERECTED AT A HEIGHT OF 7 FEET ABOVE THE NORMAL EDGE OF<br>PAVEMENT, CURB OR SIDEWALK TO THE BOTTOM OF THE SIGN OR ASSEMBLY.                                                                                                                                                                                                            |  |  |  |
| SIGNING AND PAVEMENT MARKING SHALL BE IN ACCORDANCE WI<br>DEVICES CMUTCD), LATEST EDITION AND/OR AS DIRECTED BY                                                                                                                                                                         |                                                                                     | 29. THE HORIZONTAL CLEARANCE FOR STANDARD HIGHWAY SIGNS IN NON-MOUNTABLE CURB SECTIONS SHALL BE<br>AT LEAST 2 FEET FROM THE CURB FACE TO THE NEARER EDGE OF THE SIGN(S).                                                                                                                                                                                                       |  |  |  |
| 19. ALL EXISTING PEDESTRIAN FACILITIES, INCLUDING ACCESS TO<br>MAINTAINED, WHERE PEDESTRIAN ROUTES ARE CLOSED TEMPORAN<br>CLOSURES OF EXISTING, INTERIM AND FINAL PEDESTRIAN FAC<br>SHALL HAVE THE PRIOR WRITTEN APPROVAL OF THE ENGINEER.                                              | RILY, ALTERNATE ROUTES SHALL BE PROVIDED.<br>ILITIES SHALL BE KEPT TO A MINIMUM AND | 30. EACH 42 OR 48 INCH WIDE × 18 OR 24 INCH HIGH SIGN REQUIRES ONE 2 INCH × 1/2 INCH × (WIDTH OF<br>ALUMINUM OR GALVANIZED STEEL STRAP LOCATED IN THE CENTER OF THE SIGN AND FLUSH WITH THE BACK<br>THE SIGN.                                                                                                                                                                  |  |  |  |
| 20. ALL WORK ASSOCIATED WITH TRAFFIC CONTROL AND MAINTENANG<br>MARKING, BARRICADES, CHANNELIZING DEVISES, WARNING SIGN<br>SIGNS, AND OTHER TRAFFIC CONTROL METHODS, SHALL BE INCL<br>TRAFFIC CONTROL.                                                                                   | NS, TWO (2) PORTABLE CHANGEABLE MESSAGE                                             | 31. SIGN ASSEMBLIES SHALL BE MOUNTED ON ALUMINUM ON GALVANIZED STEEL STRAP FRAMES, UNLESS OTHERN<br>NOTED IN THE PLANS. FOR DETAILS AND STRAP SPECIFICATIONS REFER TO SIGN ASSEMBLY-TYPICAL FRAM<br>DETAILS.                                                                                                                                                                   |  |  |  |
| 21. THE CONTRACTOR SHALL MAINTAIN ONE LANE OF TRAFFIC IN EARDAD AT ALL TIMES.                                                                                                                                                                                                           | ACH DIRECTION ALONG CHAMBLEE TUCKER                                                 | 32. TYPE 9 (VERY HIGH INTENSITY) REFLECTIVE SHEETING SHALL BE USED FOR<br>ALL STANDARD HIGHWAY SIGNS REQUIRING REFLECTORIZED BACKGROUNDS EXCEPT<br>AS SPECIFIED BELOW OR SPECIFIED OTHERWISE IN THE PLANS. EITHER CLASS 1<br>OR CLASS 2 ADHESIVE BACKING IS PERMISSIBLE.                                                                                                       |  |  |  |
| 22. THE CONTRACTOR SHALL RESTRICT WORK HOURS TO THE PERIOD<br>THROUGH SATURDAY.                                                                                                                                                                                                         | FROM 7:00 AM TO 7:00 PM MONDAY                                                      | TYPE 11 (VERY HIGH INTENSITY) REFLECTIVE SHEETING SHALL BE USED FOR ALL<br>RED SERIES SIGNS (R1-1, R1-2, R1-3P, R5-1, R5-1A, R5-1B).                                                                                                                                                                                                                                           |  |  |  |
| 23. THE CONTRACTOR SHALL NOT IMPEDE TRAFFIC BETWEEN THE HOL<br>4:00 PM TO 7:00 PM MONDAY THROUGH FRIDAY.                                                                                                                                                                                | URS OF 7:00 AM TO 9:00 AM AND                                                       | TYPE 11 (VERY HIGH INTENSITY) FLUORESCENT YELLOW REFLECTIVE SHEETING SHALL<br>BE USED FOR ALL WARNING SIGNS.                                                                                                                                                                                                                                                                   |  |  |  |
| 24. THE CONTRACTOR WILL PROVIDE, MAINTAIN AND OPERATE TWO O<br>AND COORDINATE WITH THE ENGINEER ON THEIR PLACEMENT AND<br>FROM ONE MONTH PRIOR TO PAVEMENT MILLING AND RESURFACIN<br>OF FINAL PAVEMENT MARKINGS. CHANGEABLE MESSAGE SIGNS SH<br>BID FOR TRAFFIC CONTROL.                | D MESSAGES TO BE DISPLAYED CONTINUOUSLY<br>NG UNTIL TWO MONTHS AFTER COMPLETION     | TYPE 11 (VERY HIGH INTENSITY) FLUORESCENT YELLOW GREEN REFLECTIVE SHEETING<br>SHALL BE USED FOR SCHOOL ZONE (S1-1, S2-1, S3-1, S4-3, AND THE TOP PORTION<br>OF THE S5-1) SIGNS, ALL REGULATORY SIGNS WITHIN THE SCHOOL ZONE SIGNING SHALL<br>HAVE TYPE 9 (VERY HIGH INTENSITY) REFLECTIVE SHEETING.                                                                            |  |  |  |
| 25. THE CONTRACTOR SHALL ADHERE TO THE FOLLOWING STAGED COM<br>ENGINEER APPROVES MODIFICATIONS REQUESTED BY THE CONTRA                                                                                                                                                                  | ACTOR:                                                                              | 33. A 1/2 INCH MINIMUM AIR SPACE SHALL BE REQUIRED BETWEEN ALL SIGN PLATES WITHIN AN ASSEMBLY.                                                                                                                                                                                                                                                                                 |  |  |  |
| <ul> <li>DEEP PATCHING AS DIRECTED BY THE ENGINEER SHALL</li> <li>MILL AND PLACE 19 MM ASPHALT BINDER COURSE IN <sup>-</sup></li> <li>C. IMPLEMENT THE LANE DIET OPERATION DURING THE PL</li> </ul>                                                                                     | THE SAME DAY.<br>LACEMENT OF THE 19 MM ASPHALT                                      | <ul> <li>34. WHERE SIGNS WITHIN AN ASSEMBLY EXTEND BELOW THE STANDARD MOUNTING HOLES ON THE POST(S), ADDI 3/8 INCH DIAMETER HOLE(S), DRILLED OR PUNCHED, SHALL BE REQUIRED TO PROPERLY MOUNT THE ASSEM</li> <li>35. THE CONTRACTOR WILL, AS REQUESTED BY THE ENGINEER, BE REQUIRED TO REMOVE ANY EXISTING SIGNS ARE DUPLICATED OR ARE CONTRARY TO THESE SIGN PLANS.</li> </ul> |  |  |  |
| BINDER COURSE OR 12.5 MM ASPHALT SURFACE COURSE<br>PAVEMENT MARKINGS, CHANNELIZING DEVICES AND BAF<br>d. INSTALL RAISED CONCRETE ISLANDS AFTER INSTALLA                                                                                                                                 | RRICADES.                                                                           |                                                                                                                                                                                                                                                                                                                                                                                |  |  |  |
| SURFACE COURSE.                                                                                                                                                                                                                                                                         |                                                                                     | 36. THE CONTRACTOR SHALL STAKE ALL SIGN LOCATIONS AND RECEIVE APPROVAL FROM THE ENGINEER BEFORE<br>INSTALLATION.                                                                                                                                                                                                                                                               |  |  |  |
| SIGNING AND MARKING                                                                                                                                                                                                                                                                     |                                                                                     | 37. ADJUST SPAN WIRE TENSION AS APPROPRIATE WHEN MOVING OR REPLACING OVERHEAD SIGNS.                                                                                                                                                                                                                                                                                           |  |  |  |
| 26. ALL STANDARD HIGHWAY SIGNS SHALL BE FABRICATED AND ERECTED IN ACCORDANCE WITH THE DETAILS<br>SHOWN IN THE PLANS, THE MANUAL ON UNIFORM TRAFFIC CONTROL DEVICES (MUTCD), CURRENT EDITION, AND<br>THE GEORGIA SPECIFICATIONS, SUPPLEMENTAL SPECIFICATIONS, AND/OR SPECIAL PROVISIONS. |                                                                                     | D<br>38. REMOVAL, RELOCATION AND ADJUSTMENT OF SIGNS, ALONG WITH ADJUSTMENTS TO SIGN SUPPORTS AS CALL<br>FOR IN THE PLANS OR DIRECTED BY THE ENGINEER SHALL BE INCLUDED IN THE PRICE BID FOR OTHER S                                                                                                                                                                           |  |  |  |
| 27. SIGN ERECTION LOCATIONS ARE APPROXIMATE AND MAY BE ADJUNCESSARY BUT SHALL BE WITHIN THE LIMITATIONS SET FORTH<br>DEVICES, CURRENT EDITION, NO SIGN LOCATION SHALL BE CHA<br>ENGINEER WITHOUT PRIOR APPROVAL FROM THE ENGINEER.                                                      | H IN THE MANUAL ON UNIFORM TRAFFIC CONTRO                                           |                                                                                                                                                                                                                                                                                                                                                                                |  |  |  |