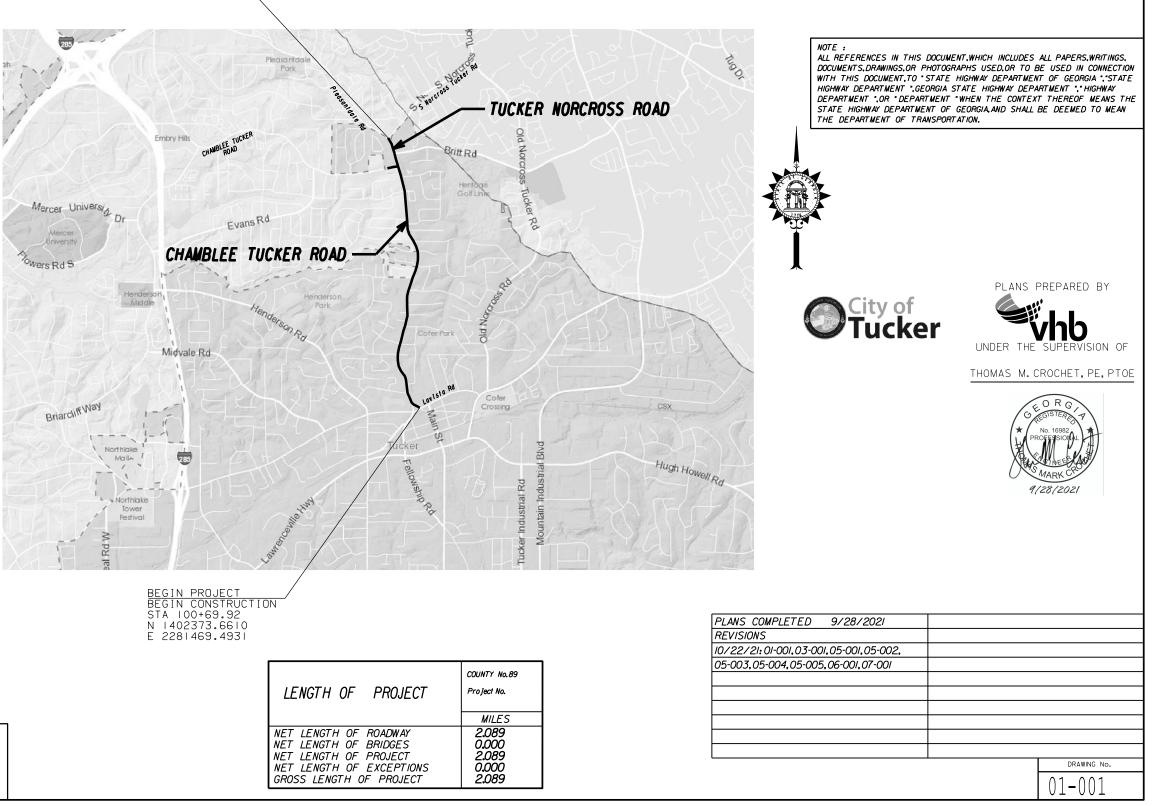

400

PROJECT

DESIGN DATA:

TRAFFIC A.D.T .: 21,400 24 HR.TRUCKS %: 4% SPEED DESIGN: 35 MPH

FUNCTIONAL CLASS: MINOR ARTERIAL

LOCATION

GRWCOV

| LENGTH OF PROJECT                                                                                                              | COUNTY No.89<br>Project No.               |
|--------------------------------------------------------------------------------------------------------------------------------|-------------------------------------------|
|                                                                                                                                | MILES                                     |
| NET LENGTH OF ROADWAY<br>NET LENGTH OF BRIDGES<br>NET LENGTH OF PROJECT<br>NET LENGTH OF EXCEPTIONS<br>GROSS LENGTH OF PROJECT | 2.089<br>0.000<br>2.089<br>0.000<br>2.089 |