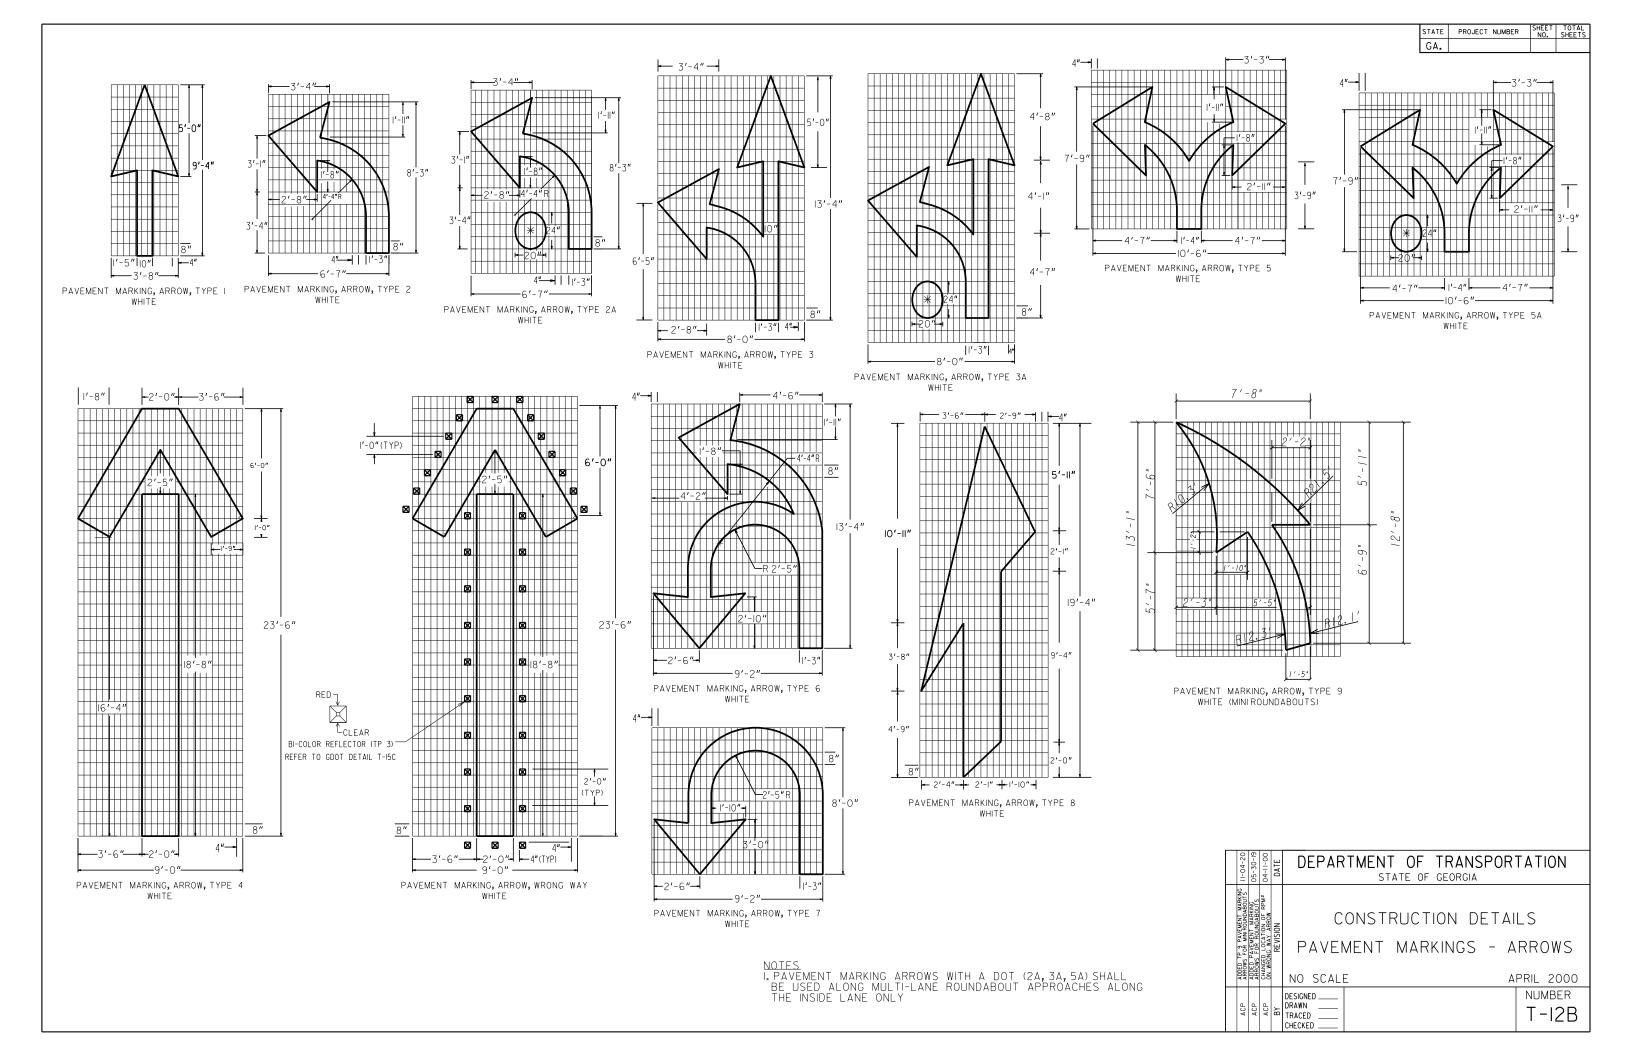

|                 | DECODIDION                                                           |         |             |  |
|-----------------|----------------------------------------------------------------------|---------|-------------|--|
| DRAWING NO.     | DESCRIPTION                                                          |         | DRAWING NO. |  |
| 01-001          | COVER SHEET                                                          |         |             |  |
| 02-001          | INDEX                                                                |         |             |  |
| 03-001          | REVISION SUMMARY SHEET                                               |         |             |  |
| 04-001          | GENERAL NOTES                                                        |         |             |  |
| 05-001 - 05-007 | TYPICAL SECTIONS                                                     |         |             |  |
| 06-001 - 06-006 | SUMMARY OF QUANTITIES                                                |         |             |  |
|                 |                                                                      |         |             |  |
| 07-001          | QUANTITIES REQUIRED BY AMENDMENT                                     |         |             |  |
| 08-001          | QUANTITIES REQUIRED BY CONSTRUCTION                                  |         |             |  |
| 13-001 - 13-023 | MAINLINE ROADWAY PLAN                                                |         |             |  |
| 26-001 - 26-023 | SIGNING AND MARKING PLANS                                            |         |             |  |
| 27-001 - 27-002 | SIGNAL PLANS                                                         |         |             |  |
|                 |                                                                      |         |             |  |
|                 | GEORGIA DEPARTMENT OF TRANSPORTATION CONSTRUCTION DETAILS            | DATE    |             |  |
|                 |                                                                      | 07-11   |             |  |
|                 | A-1 DRIVEWAYS WITH TAPERED ENTRANCES CONCRETE VALLEY GUTTERS         |         |             |  |
|                 | A-3 SPECIAL DETAIL - CONCRETE SIDEWALK DETAILS CURB CUT (WHEELCHAIR) | 09-16   |             |  |
|                 | RAMPS                                                                |         |             |  |
|                 | A-4 DETECTABLE WARNING SURFACE TRUNCATED DOME SIZE, SPACING AND      | 06-09   |             |  |
|                 | ALIGNMENT REQUIREMENTS                                               |         |             |  |
|                 | T-I SIGN PLATES                                                      | 01-00   |             |  |
|                 | T-2 DETAILS FOR TYPICAL FRAMING                                      | 03-00   |             |  |
|                 | T-3A TYPE 7,8 AND 9 SQUARE TUBE POST INSTALLATION DETAIL             | 07-02   |             |  |
|                 | T-3B DETAILS OF SQUARE TUBE POST (BREAKAWAY SIGN SUPPORT)            | 07-02   |             |  |
|                 | T-06 DETAILS OF OVERHEAD SIGNS                                       | 0 / -00 |             |  |
|                 | T-IIA DETAILS OF PAVEMENT MARKING PLACEMENT ON NON-LIMITED ACCESS    | 09-16   |             |  |
|                 | ROADWAY                                                              |         |             |  |
|                 | T-12A DETAILS OF PAVEMENT MARKING ARROW LOCATION                     | 07-00   |             |  |
|                 | T-12B DETAILS OF PAVEMENT MARKINGS - ARROWS                          | 11-20   |             |  |
|                 | T-IJA DETAILS OF PAVEMENT MARKING WORDS                              | 11-20   |             |  |
|                 | T-I3B DETAILS OF PAVEMENT MARKING WORDS                              | 09-16   |             |  |
|                 | T-14 DETAILS OF PAVEMENT MARKING HATCHING                            | 11-08   |             |  |
|                 | T-ISA DETAILS OF RAISED PAVEMENT MARKER LOCATION NON-LIMITED ACCESS  | 09-16   |             |  |
|                 | ROADWAY                                                              | 03 10   |             |  |
|                 | T-15B DETAILS OF RAISED PAVEMENT MARKER LOCATION LIMITED ACCESS      | 09-16   |             |  |
|                 |                                                                      | 09-78   |             |  |
|                 | ROADWAY                                                              | 00.11   |             |  |
|                 | T-ISC DETAILS OF RAISED PAVEMENT MARKERS                             | 09-11   |             |  |
|                 | TS-OIA INDUCTIVE LOOP DETECTOR INSTALLATION                          | 11-20   |             |  |
|                 | TS-OIB INDUCTIVE LOOP DETECTOR INSTALLATION                          | 11-20   |             |  |
|                 | TS-03 PEDESTRIAN FACILITIES INSTALLATION                             | 11-20   |             |  |
|                 | TS-IOA FLASHING BEACON ASSEMBLY SPAN WIRE INSTALLATION               | 11-20   |             |  |
|                 |                                                                      |         |             |  |
|                 | GEORGIA DEPARTMENT OF TRANSPORTATION STANDARD DRAWINGS               | DATE    |             |  |
|                 |                                                                      | 04.06   |             |  |
|                 | 9030C DELINEATORS & OBJECT MARKERS AND ALTERNATE POST                | 04-06   |             |  |
|                 | 9032B CONCRETE CURB & GUTTER, CONCRETE CURBS, CONCRETE MEDIANS       | 01-21   |             |  |
|                 |                                                                      |         |             |  |
|                 |                                                                      |         |             |  |
|                 |                                                                      |         |             |  |
|                 |                                                                      |         |             |  |
|                 |                                                                      |         |             |  |
|                 |                                                                      |         |             |  |
|                 |                                                                      |         |             |  |