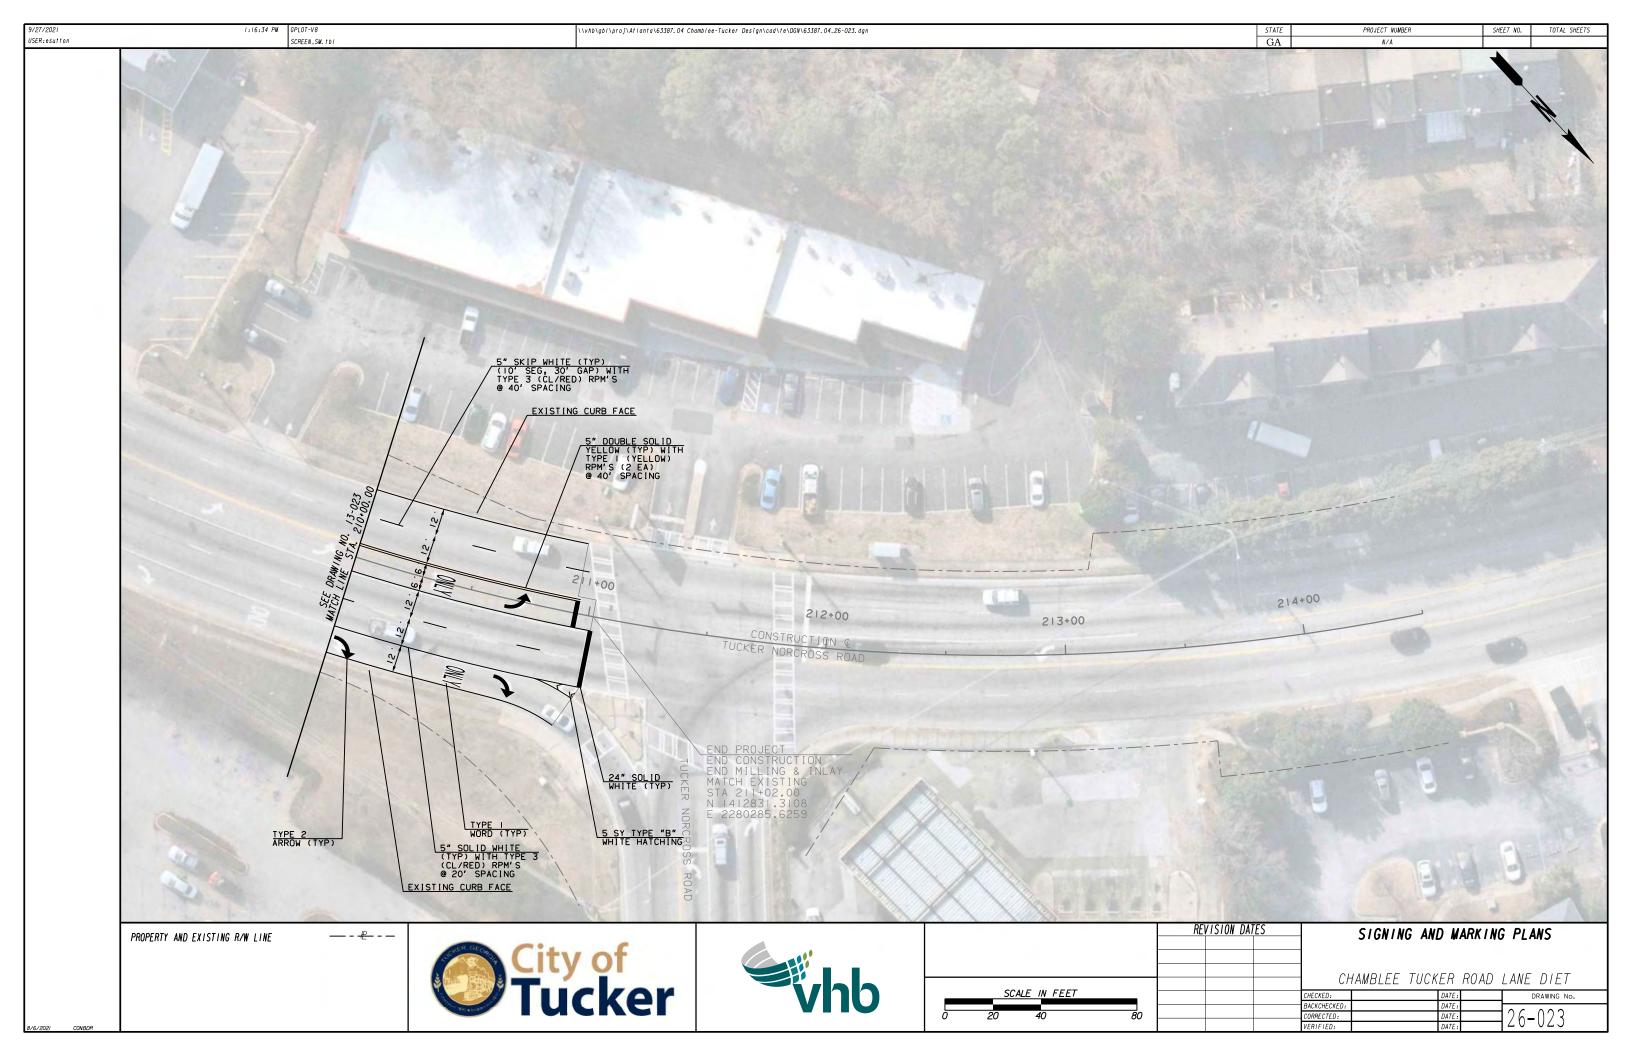

### GPLOT-V8 SCREEN.1b

Clarkston

GEORGIA'S STONE MOUNT Stone

(124

Mountain

ithonia.

Libur

10/21/2021 USER:esutton