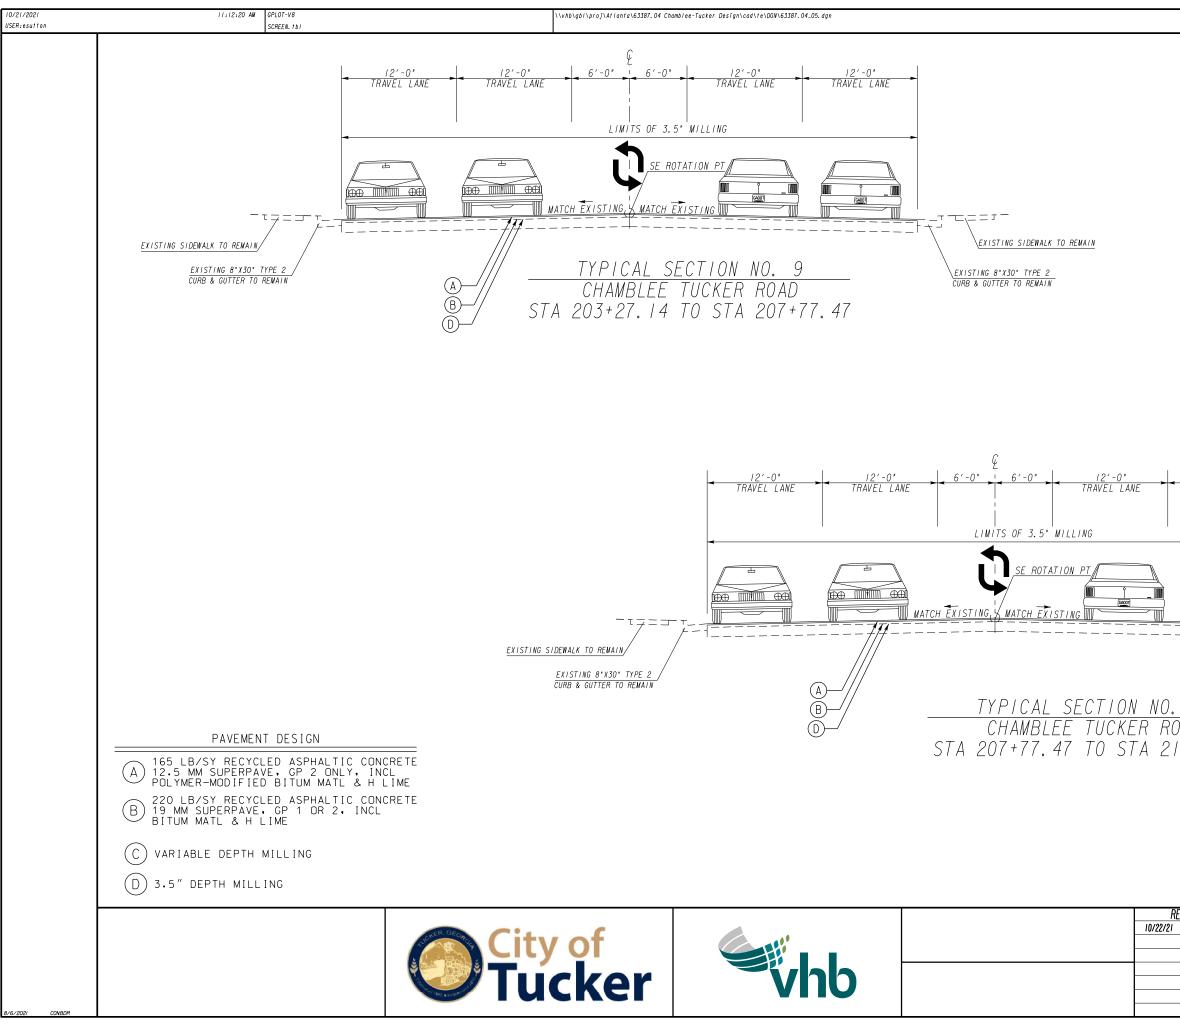

| SIGNALS                                      |   |                                                |                                                          |  |  |  |  |
|----------------------------------------------|---|------------------------------------------------|----------------------------------------------------------|--|--|--|--|
| LOCATION                                     |   | LOOP DETECTOR,<br>6 FT X 6 FT,<br>BIPOLE<br>EA | LOOP DETECTOR, 6<br>FT X 40 FT,<br>QUADRUPOLE 6 IN<br>EA |  |  |  |  |
| LIVSEY ROAD AT CHAMBLEE TUCKER ROAD          | 1 | 2                                              | 1                                                        |  |  |  |  |
| TUCKER NORCROSS ROAD AT CHAMBLEE TUCKER ROAD | 2 |                                                |                                                          |  |  |  |  |
| AS DIRECTED BY ENGINEER:                     |   | 11                                             | 9                                                        |  |  |  |  |
| PROJECT TOTAL                                |   | 13                                             | 10                                                       |  |  |  |  |