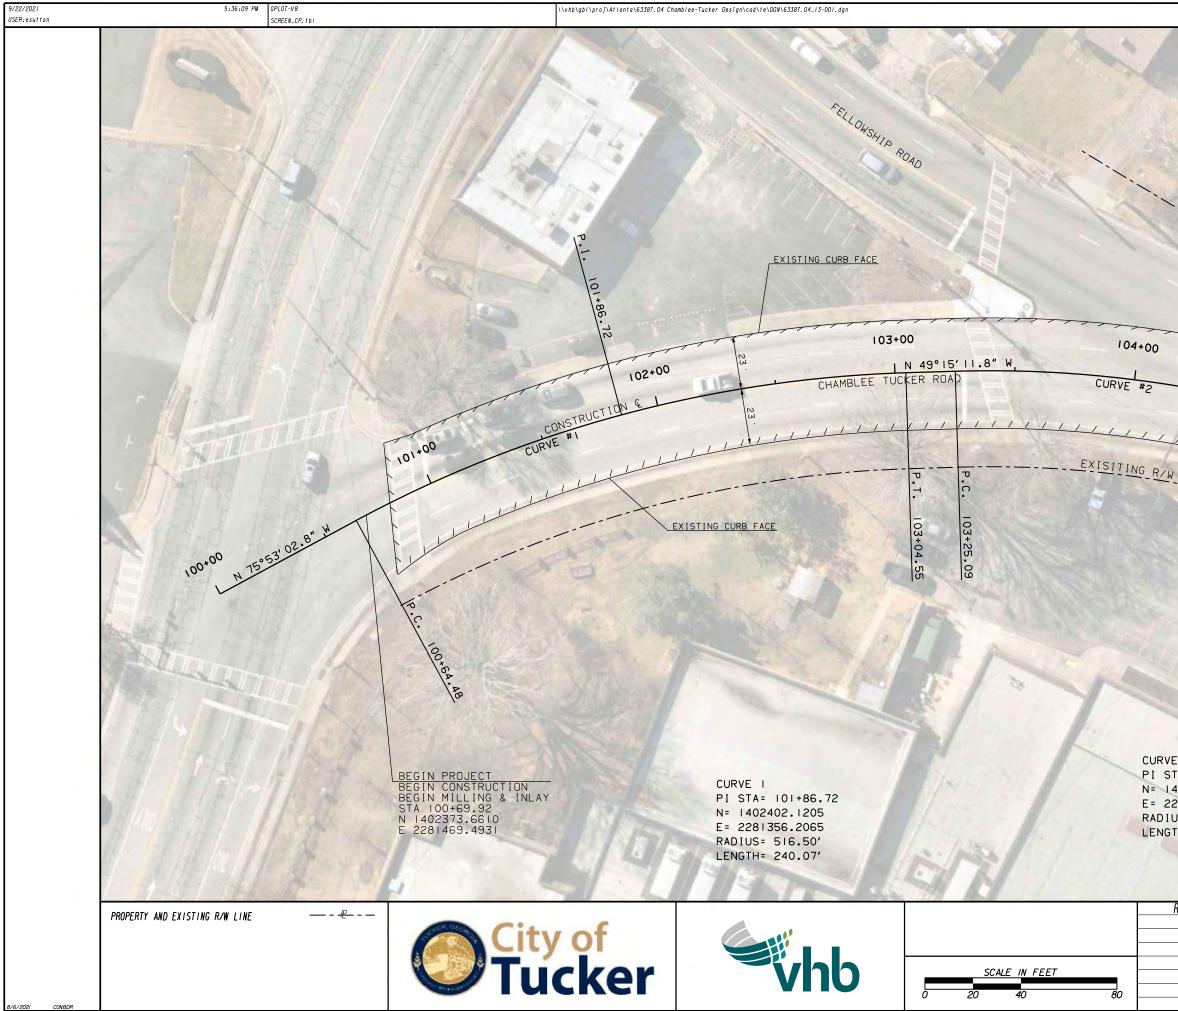

|
|                           |                                   | City of<br>Tucker vhb                                                             | REVISION DATES            | OUANTITIES (CONSTRUCTION)<br>CHAMBLEE TUCKER ROAD LANE DIET                                                                                                          |
| 8/6/2021 CONBDR           |                                   | <b>VIUCKER</b> VIIO                                                               |                           | CHECKED:     DATE:     DRAWING NO.       BACKCHECKED:     DATE:     O 8 - 0 0 1       correcteD:     DATE:     0 8 - 0 0 1       verifieD:     DATE:     0 8 - 0 0 1 |



|                                                                     | STATE<br>GA |                                         | PROJECT NUMBER<br>N/A |                         | SHEET NO. | TOTAL SHEETS |
|---------------------------------------------------------------------|-------------|-----------------------------------------|-----------------------|-------------------------|-----------|--------------|
| E 2<br>TA= 104+4<br>402573.96<br>281156.75<br>JS= 480'<br>TH= 236.0 | GA          | P.1. 104+45.58                          | PROJECT NUMBER<br>N/A |                         |           |              |
|                                                                     |             | 1                                       | Rul                   |                         |