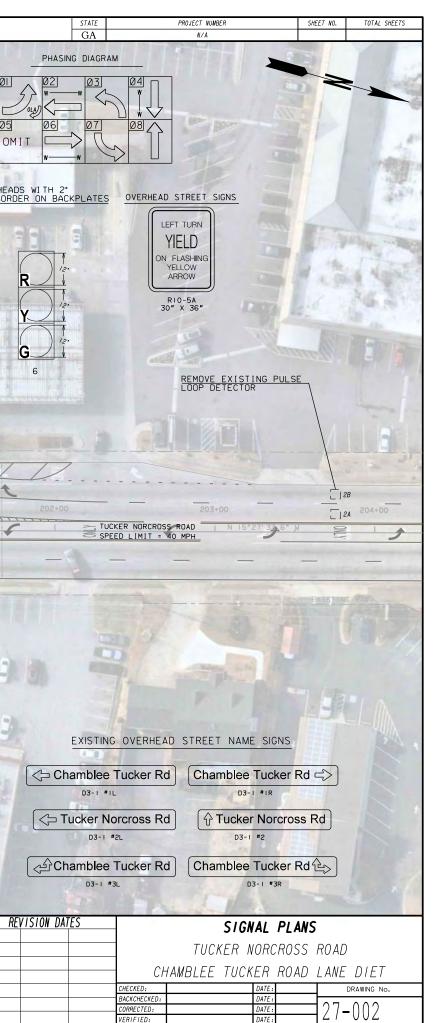

### GPLOT-V8 SCREEN.1b

Clarkston

GEORGIA'S STONE MOUNT Stone

(124

Mountain

ithonia.

Libur

10/21/2021 USER:esutton