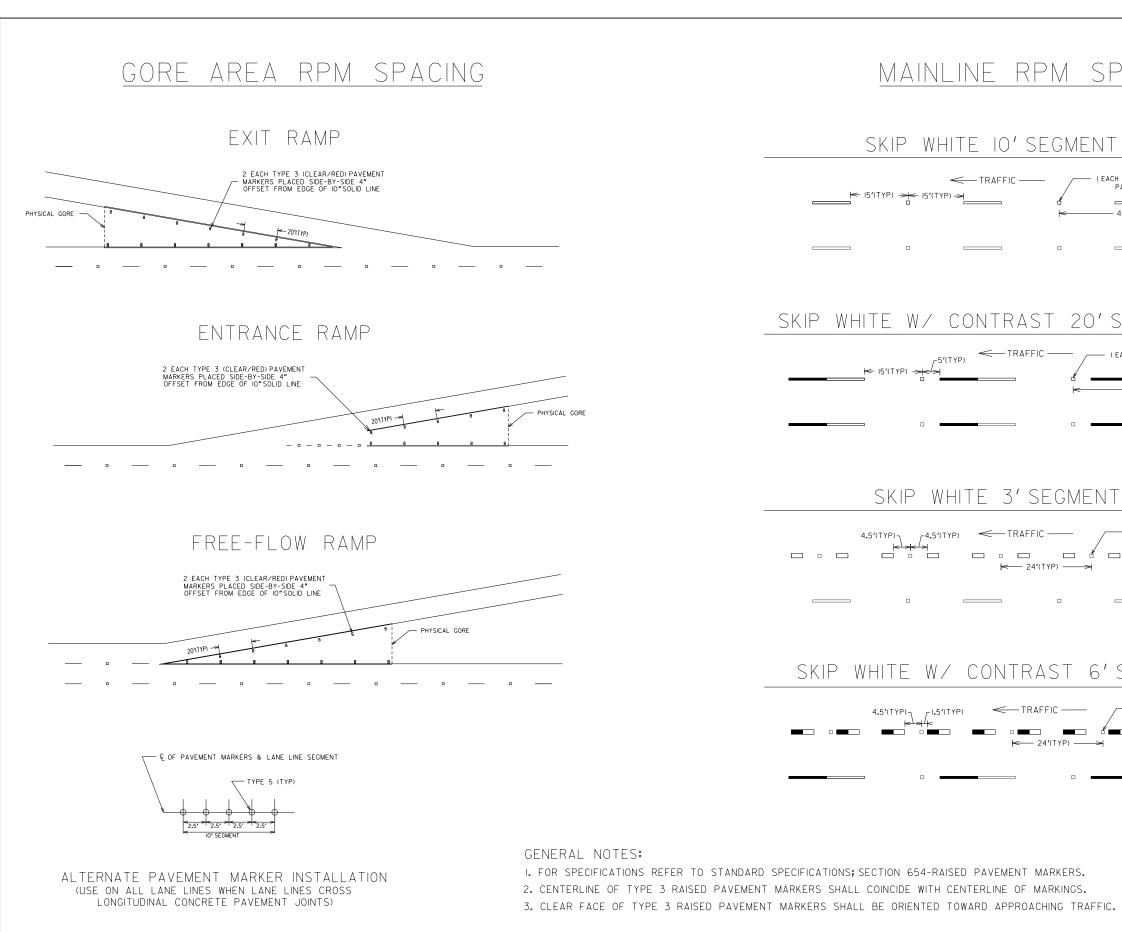

|                 | DECODIDION                                                           |         |             |  |
|-----------------|----------------------------------------------------------------------|---------|-------------|--|
| DRAWING NO.     | DESCRIPTION                                                          |         | DRAWING NO. |  |
| 01-001          | COVER SHEET                                                          |         |             |  |
| 02-001          | INDEX                                                                |         |             |  |
| 03-001          | REVISION SUMMARY SHEET                                               |         |             |  |
| 04-001          | GENERAL NOTES                                                        |         |             |  |
| 05-001 - 05-007 | TYPICAL SECTIONS                                                     |         |             |  |
| 06-001 - 06-006 | SUMMARY OF QUANTITIES                                                |         |             |  |
|                 |                                                                      |         |             |  |
| 07-001          | QUANTITIES REQUIRED BY AMENDMENT                                     |         |             |  |
| 08-001          | QUANTITIES REQUIRED BY CONSTRUCTION                                  |         |             |  |
| 13-001 - 13-023 | MAINLINE ROADWAY PLAN                                                |         |             |  |
| 26-001 - 26-023 | SIGNING AND MARKING PLANS                                            |         |             |  |
| 27-001 - 27-002 | SIGNAL PLANS                                                         |         |             |  |
|                 |                                                                      |         |             |  |
|                 | GEORGIA DEPARTMENT OF TRANSPORTATION CONSTRUCTION DETAILS            | DATE    |             |  |
|                 |                                                                      | 07-11   |             |  |
|                 | A-1 DRIVEWAYS WITH TAPERED ENTRANCES CONCRETE VALLEY GUTTERS         |         |             |  |
|                 | A-3 SPECIAL DETAIL - CONCRETE SIDEWALK DETAILS CURB CUT (WHEELCHAIR) | 09-16   |             |  |
|                 | RAMPS                                                                |         |             |  |
|                 | A-4 DETECTABLE WARNING SURFACE TRUNCATED DOME SIZE, SPACING AND      | 06-09   |             |  |
|                 | ALIGNMENT REQUIREMENTS                                               |         |             |  |
|                 | T-I SIGN PLATES                                                      | 01-00   |             |  |
|                 | T-2 DETAILS FOR TYPICAL FRAMING                                      | 03-00   |             |  |
|                 | T-3A TYPE 7,8 AND 9 SQUARE TUBE POST INSTALLATION DETAIL             | 07-02   |             |  |
|                 | T-3B DETAILS OF SQUARE TUBE POST (BREAKAWAY SIGN SUPPORT)            | 07-02   |             |  |
|                 | T-06 DETAILS OF OVERHEAD SIGNS                                       | 0 / -00 |             |  |
|                 | T-IIA DETAILS OF PAVEMENT MARKING PLACEMENT ON NON-LIMITED ACCESS    | 09-16   |             |  |
|                 | ROADWAY                                                              |         |             |  |
|                 | T-12A DETAILS OF PAVEMENT MARKING ARROW LOCATION                     | 07-00   |             |  |
|                 | T-12B DETAILS OF PAVEMENT MARKINGS - ARROWS                          | 11-20   |             |  |
|                 | T-IJA DETAILS OF PAVEMENT MARKING WORDS                              | 11-20   |             |  |
|                 | T-I3B DETAILS OF PAVEMENT MARKING WORDS                              | 09-16   |             |  |
|                 | T-14 DETAILS OF PAVEMENT MARKING HATCHING                            | 11-08   |             |  |
|                 | T-ISA DETAILS OF RAISED PAVEMENT MARKER LOCATION NON-LIMITED ACCESS  | 09-16   |             |  |
|                 | ROADWAY                                                              | 03 10   |             |  |
|                 | T-15B DETAILS OF RAISED PAVEMENT MARKER LOCATION LIMITED ACCESS      | 09-16   |             |  |
|                 |                                                                      | 09-78   |             |  |
|                 | ROADWAY                                                              | 00.11   |             |  |
|                 | T-ISC DETAILS OF RAISED PAVEMENT MARKERS                             | 09-11   |             |  |
|                 | TS-OIA INDUCTIVE LOOP DETECTOR INSTALLATION                          | 11-20   |             |  |
|                 | TS-OIB INDUCTIVE LOOP DETECTOR INSTALLATION                          | 11-20   |             |  |
|                 | TS-03 PEDESTRIAN FACILITIES INSTALLATION                             | 11-20   |             |  |
|                 | TS-IOA FLASHING BEACON ASSEMBLY SPAN WIRE INSTALLATION               | 11-20   |             |  |
|                 |                                                                      |         |             |  |
|                 | GEORGIA DEPARTMENT OF TRANSPORTATION STANDARD DRAWINGS               | DATE    |             |  |
|                 |                                                                      | 04.06   |             |  |
|                 | 9030C DELINEATORS & OBJECT MARKERS AND ALTERNATE POST                | 04-06   |             |  |
|                 | 9032B CONCRETE CURB & GUTTER, CONCRETE CURBS, CONCRETE MEDIANS       | 01-21   |             |  |
|                 |                                                                      |         |             |  |
|                 |                                                                      |         |             |  |
|                 |                                                                      |         |             |  |
|                 |                                                                      |         |             |  |
|                 |                                                                      |         |             |  |
|                 |                                                                      |         |             |  |
|                 |                                                                      |         |             |  |