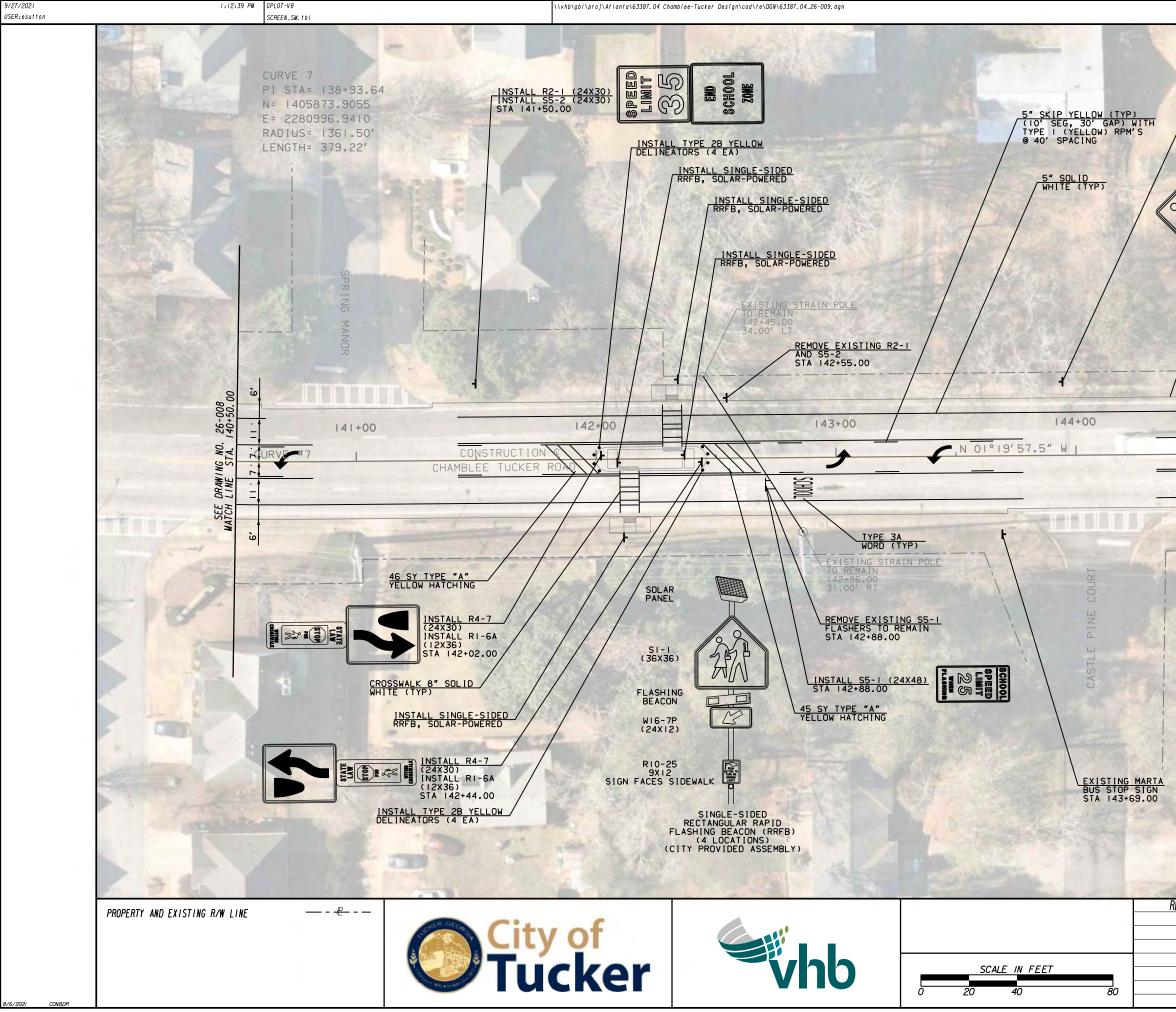

3/6/2021 CONBDI

| CTATE |                | CUEET NO  |              |
|-------|----------------|-----------|--------------|
| STATE | PROJECT NUMBER | SHEET NO. | TOTAL SHEETS |
| GA    | N/A            |           |              |

| <u>REVISIO</u> | N DATES |          | SUMMARY QUANTITIES         |                                                           |  |  |  |  |  |  |
|----------------|---------|----------|----------------------------|-----------------------------------------------------------|--|--|--|--|--|--|
|                |         |          |                            |                                                           |  |  |  |  |  |  |
|                |         |          |                            |                                                           |  |  |  |  |  |  |
|                |         | 0.11     |                            |                                                           |  |  |  |  |  |  |
|                |         | — ('H    | $\Lambda MRIFE INTKER R$   | $() \land i) \land i \land i \models i \land i \models i$ |  |  |  |  |  |  |
|                |         | СН,      | AMBLEE TUCKER R            | OAD LANE DIEI                                             |  |  |  |  |  |  |
|                |         | СН,      | AMBLEE TUCKER R<br>[DATE:] | UAD LANE DIEI<br>DRAWING NO.                              |  |  |  |  |  |  |
|                |         |          |                            | DRAWING No.                                               |  |  |  |  |  |  |
|                |         | CHECKED: | DATE:                      |                                                           |  |  |  |  |  |  |

1:12:00 PM GPLOT-V8 SCREEN.1b1

## SUMMARY OF QUANTITIES

|                          |           |         | SIGNS,<br>SHEETIN | TP 1 MATL,<br>G, TP 9 | HIGHWAY SIGNS, TP 1 MATL, REFL<br>SHEETING, TP 11 |     |      |  |
|--------------------------|-----------|---------|-------------------|-----------------------|---------------------------------------------------|-----|------|--|
| LOCATION                 | CODE      | SIZE    | QTY               | SF                    | SIZE                                              | QTY | SF   |  |
| CHAMBLEE TUCKER ROAD     |           |         |                   |                       | 1                                                 |     |      |  |
| STA 142+88.00            | S5-1      |         |                   |                       | 24 X 48                                           | 1   | 8.00 |  |
| STA 161+32.00            | S5-1      |         |                   |                       | 24 X 48                                           | 1   | 8.00 |  |
| STA 203+21.00            | R3-5R     | 30 X 36 | 1                 | 7.50                  |                                                   |     |      |  |
| STA 203+25.07            | R3-5L     | 30 X 36 | 1                 | 7.50                  |                                                   |     | 1    |  |
| STA 203+26.01            | R3-5A     | 30 X 36 | 1                 | 7.50                  |                                                   |     | li   |  |
| STA 203+29.27            | D-SPECIAL | 30 X 36 | 1                 | 7.50                  |                                                   |     |      |  |
| STA 203+33.63            | D-SPECIAL | 30 X 36 | 1                 | 7.50                  |                                                   |     |      |  |
| AS DIRECTED BY ENGINEER: |           |         |                   | 1                     |                                                   |     |      |  |
| PROJECT TOTAL            |           |         |                   | 38                    |                                                   |     | 16   |  |

| DELINEATORS (EA                | CH)                    |                         |
|--------------------------------|------------------------|-------------------------|
| LOCATION                       | TYPE 2B<br>WHITE<br>EA | TYPE 2B<br>YELLOW<br>EA |
| MAINLINE NAME                  |                        |                         |
| STA 109+50.00 TO STA 115+00.00 | 5                      | 4                       |
| STA 115+00.00 TO STA 120+00.00 |                        | 8                       |
| STA 125+00.00 TO STA 130+00.00 |                        | 8                       |
| STA 130+00.00 TO STA 135+50.00 |                        | 16                      |
| STA 135+50.00 TO STA 140+50.00 |                        | 8                       |
| STA 140+50.00 TO STA 145+50.00 |                        | 8                       |
| STA 145+50.00 TO STA 150+50.00 |                        | 8                       |
| STA 156+00.00 TO STA 161+00.00 |                        | 8                       |
| STA 161+00.00 TO STA 165+00.00 |                        | 8                       |
| STA 165+00.00 TO STA 170+00.00 |                        | 8                       |
| STA 170+00.00 TO STA 175+00.00 |                        | 8                       |
| STA 175+00.00 TO STA 180+00.00 |                        | 16                      |
| STA 180+00.00 TO STA 185+50.00 |                        | 8                       |
| STA 185+50.00 TO STA 190+50.00 |                        | 8                       |
| STA 190+50.00 TO STA 195+50.00 |                        | 8                       |
| AS DIRECTED BY ENGINEER:       |                        |                         |
| PROJECT TOTAL                  | 5                      | 132                     |

| RECTANGULAR RAPID FLASHING BEACONS (RRFB)        |                                                                                                     |                                                                                                  |  |  |  |  |  |  |
|--------------------------------------------------|-----------------------------------------------------------------------------------------------------|--------------------------------------------------------------------------------------------------|--|--|--|--|--|--|
|                                                  | RRFB INSTALLATION - INSTALL<br>CITY PROVIDED RRFB ASSEMBLY<br>- SINGLE SIDED RRFB, SOLAR<br>POWERED | AND INSTALL RRFB ASSEMBLY -<br>SINGLE SIDED SUPPLEMENTAL<br>RRFB, HIGH CAPACITY SOLAR<br>POWERED |  |  |  |  |  |  |
| LOCATION                                         | EA                                                                                                  | EA                                                                                               |  |  |  |  |  |  |
| LOCATION 1 - STA 111+18.00 - SCHOOL CROSSING     | 4                                                                                                   |                                                                                                  |  |  |  |  |  |  |
| LOCATION 2 - STA 125+95.00 - PEDESTRIAN CROSSING | 4                                                                                                   |                                                                                                  |  |  |  |  |  |  |
| LOCATION 3 - STA 134+58.00 - PEDESTRIAN CROSSING | 4                                                                                                   |                                                                                                  |  |  |  |  |  |  |
| LOCATION 4 - STA 142+23.00 - SCHOOL CROSSING     | 4                                                                                                   |                                                                                                  |  |  |  |  |  |  |
| LOCATION 5 - STA 168+50.00 - PEDESTRIAN CROSSING | 4                                                                                                   |                                                                                                  |  |  |  |  |  |  |
| LOCATION 6 - STA 179+64.00 - PEDESTRIAN CROSSING | 4                                                                                                   | 1                                                                                                |  |  |  |  |  |  |
| LOCATION 7 - STA 190+83.00 - PEDESTRIAN CROSSING | 4                                                                                                   |                                                                                                  |  |  |  |  |  |  |
| AS DIRECTED BY ENGINEER:                         |                                                                                                     |                                                                                                  |  |  |  |  |  |  |
| PROJECT TOTAL                                    | 28                                                                                                  | 1                                                                                                |  |  |  |  |  |  |

| STATE | PROJECT NUMBER | SHEET NO. | TOTAL SHEETS |
|-------|----------------|-----------|--------------|
| GA    | N/A            |           |              |

| RE | ISION DAT | ES |              | SUMMARY QUANTITIES |       |      |             |  |  |  |  |  |
|----|-----------|----|--------------|--------------------|-------|------|-------------|--|--|--|--|--|
|    |           |    |              |                    | 40    |      | 123         |  |  |  |  |  |
|    |           |    |              |                    |       |      |             |  |  |  |  |  |
|    |           |    |              |                    |       |      |             |  |  |  |  |  |
|    |           |    |              | IAMBLEE TUCK       | ΕR    | RUAD | LANE DIEI   |  |  |  |  |  |
|    |           |    | CHECKED:     |                    | DATE: |      | DRAWING No. |  |  |  |  |  |
| _  |           |    | BACKCHECKED: |                    | DATE: |      |             |  |  |  |  |  |
|    |           |    | CORRECTED:   |                    | DATE: |      | 106-003     |  |  |  |  |  |
|    |           |    | VERIFIED:    |                    | DATE: |      |             |  |  |  |  |  |

9/27/2021 USER:esutton

I:12:06 PM GPLOT-V8 SCREEN.161

\\vhb\gbl\proj\Atlanta\63387.04 Chamblee-Tucker Design\cad\te\DGN\63387.04\_06.dgn

|                      |               |                    |               | SIC   | GNING    |               |                                       |                                          |        |             |              |        |             |  |
|----------------------|---------------|--------------------|---------------|-------|----------|---------------|---------------------------------------|------------------------------------------|--------|-------------|--------------|--------|-------------|--|
|                      |               |                    |               |       | Y SIGNS  |               |                                       |                                          |        | PO          | STS          |        |             |  |
|                      | MUTCD         |                    | 9 SHEE        |       |          | 11 SHEE       |                                       |                                          | TYPE 7 | TOTAL       |              | TYPE 9 |             |  |
| LOCATION             | SIGN          | SIZE               | 1 MATE<br>QTY |       | SIZE     | 1 MATE<br>QTY |                                       | LENGTH<br>LF                             | QTY    | TOTAL<br>LF | LENGTH<br>LF | QTY    | TOTAL<br>LF |  |
| CHAMBLEE TUCKER ROAD | CODE          | JILL               | QTT           | 51    | 512L     | QII           | 5                                     | LI                                       | QTT    |             | LI           |        |             |  |
| TA 101+90.00 RT      | S4-3P         |                    | 1             |       | 24 X 8   | 1             | 1.34                                  | 13.20                                    | 1      | 13.20       |              | 1.000  |             |  |
|                      | R2-1          | 24 X 30            | 1             | 5.00  |          |               |                                       |                                          |        |             |              |        |             |  |
| TA 103+21.00 LT      | W-SPECIAL     |                    |               | 17233 | 36 X 36  | 1             | 9.00                                  |                                          |        |             |              |        |             |  |
| TA 105+00.00 RT      | R3-8          | 36 X 30            | 1             | 7.50  |          |               | 12.2                                  | 12.50                                    | 1      | 12.50       |              |        |             |  |
| TA 106+26.00 RT      | R3-7R         | 30 X 30            | 1             | 6.25  |          |               |                                       | 12.50                                    | 1      | 12.50       |              |        |             |  |
| TA 107+75.00 RT      | R3-8          | 36 X 30            | 1             | 7.50  |          |               |                                       | 12.50                                    | 1      | 12.50       |              |        |             |  |
| A 109+05.00 RT       | R3-7R         | 30 X 30            | 1             | 6.25  | 1.5.1.1  |               |                                       | 12.50                                    | 1      | 12.50       |              |        |             |  |
| TA 110+00.00 RT      | S1-1          |                    |               | 1000  | 36 X 36  | 1             | 6.75                                  | 14.00                                    | 1      | 14.00       |              |        |             |  |
|                      | W16-9P        | 1.1.1              |               |       | 24 X 12  | 1             | 2.00                                  |                                          | 1.0    |             |              |        |             |  |
| TA 110+75.00 RT      | R560-5        | 18 X 24            | 1             | 3.00  | 1.11.12  |               |                                       | 12.00                                    | 1      | 12.00       |              |        |             |  |
| A 110+97.00 LT       | R4-7          | 24 X 30            | 1             | 5.00  |          |               |                                       |                                          |        |             | 15.50        | 1      | 15.50       |  |
|                      | R1-6A         | 12 X 36            | 1             | 3.00  |          | -             |                                       |                                          |        |             | 1            |        |             |  |
| A 111+22.00 RT       | R1-2          |                    |               |       | 36       | 1             | 3.90                                  | 12.60                                    | 1      | 12.60       | 48.85        |        |             |  |
| A 111+40.00 LT       | R4-7          | 24 X 30            | 1             | 5.00  |          |               |                                       | 1.1.1.1.1.1.1.1.1.1.1.1.1.1.1.1.1.1.1.1. |        |             | 15.50        | 1      | 15.50       |  |
| A 112 CO 00 1T       | R1-6A         | 12 X 36            | 1             | 3.00  | 24 11 12 | 4             | 0.00                                  |                                          |        |             |              |        |             |  |
| A 112+68.00 LT       | S5-1          | 74 4 75            | 4             | F 00  | 24 X 48  | 1             | 8.00                                  |                                          |        |             | 15.00        |        | 15.00       |  |
| A 112+75.00 RT       | R2-1          | 24 X 30            | 1             | 5.00  |          |               |                                       |                                          |        |             | 15.00        | 1      | 15.00       |  |
|                      | S5-2          | 24 X 30            | 1             | 5.00  | 26 4 26  | 1             | 6.75                                  | 14.00                                    |        | 14.00       | -            |        |             |  |
| A 114+50.00 LT       | S1-1          |                    |               |       | 36 X 36  | 1             | 6.75                                  | 14.00                                    | 1      | 14.00       |              |        |             |  |
| 117 17 00            | W16-9P        | 24 8 20            | 1             | 5.00  | 24 X 12  | 1             | 2.00                                  | 12.50                                    | 1      | 12.50       | -            |        |             |  |
| A 117+47.00          | R4-7          | 24 X 30            | 1             | 5.00  |          |               |                                       | 12.50                                    | 1      | 12.50       |              |        |             |  |
| A 117+73.00          | R4-7          | 24 X 30            | 1             | 5.00  | 26 X 26  | 1             | 0.00                                  | 12.50                                    | 1      | 12.50       | 14.20        | 1      | 14.20       |  |
| 119+50.00 LT         | S4-5          | 24 X 20            | 1             | 5.00  | 36 X 36  | 1             | 9.00                                  | 12 50                                    | 1      | 12 50       | 14.30        | 1      | 14.30       |  |
| A 123+00.00 LT       | R2-1          | 24 X 30            | 1             | 5.00  | 20 X 20  | 1             | C 25                                  | 12.50                                    | 1      | 12.50       | 14 60        | 1      | 14 60       |  |
| A 123+50.00 RT       | W11-2         |                    | -             |       | 30 X 30  | 1             | 6.25                                  | -                                        |        |             | 14.60        | 1      | 14.60       |  |
| A 125.10 00 LT       | W16-9P        |                    |               |       | 24 X 12  | 1             | 2.00                                  | 12 60                                    | 1      | 12 60       |              |        |             |  |
| A 125+10.00 LT       | W1-2          | 24 X 20            | 1             | F 00  | 30 X 30  | 1             | 6.25                                  | 13.60                                    | 1      | 13.60       | 15 50        | 1      | 15 50       |  |
| A 125+74.00 LT       | R1-6A         | 24 X 30<br>12 X 36 |               | 5.00  |          | _             |                                       |                                          | _      |             | 15.50        | 1      | 15.50       |  |
| A 126+16.00 RT       | R1-6A<br>R4-7 | 24 X 30            | 1             | 5.00  |          |               |                                       |                                          |        |             | 15.50        | 1      | 15.50       |  |
| - 120+10.00 KI       | R1-6A         | 12 X 36            | 1             | 3.00  |          |               |                                       |                                          |        |             | 12.20        | L      | 13.30       |  |
| A 127+85.00 LT       | W11-2         | 12 / 30            | -             | 5.00  | 30 X 30  | 1             | 6.25                                  |                                          |        |             | 14.60        | 1      | 14.60       |  |
|                      | W16-9P        |                    |               |       | 24 X 12  | 1             | 2.00                                  |                                          |        |             | 17.00        | ±      | 14.00       |  |
| A 131+82.00          | R4-7          | 24 X 30            | 1             | 5.00  | LI A 16  | -             | 2.00                                  | 12.50                                    | 1      | 12.50       |              |        |             |  |
| A 132+18.00          | R4-7          | 24 X 30            | 1             | 5.00  |          |               |                                       | 12.50                                    | 1      | 12.50       |              |        | +           |  |
| A 134+41.00 LT       | R4-7          | 24 X30             | 1             | 5.00  |          |               |                                       |                                          |        |             | 15.50        | 1      | 15.50       |  |
|                      | R1-6A         | 12 X 36            | 1             | 3.00  |          |               |                                       |                                          |        |             |              |        |             |  |
| TA 134+75.00 RT      | R4-7          | 24 X 30            | 1             | 5.00  | 1        |               | · · · · · · · · · · · · · · · · · · · |                                          |        |             | 15.50        | 1      | 15.50       |  |
|                      | R1-6A         | 12 X 36            | ī             | 3.00  |          |               |                                       |                                          |        |             |              |        |             |  |
| TA 136+25.00 RT      | S4-5          |                    |               |       | 36 X 36  | 1             | 9.00                                  |                                          |        |             | 14.30        | 1      | 14.30       |  |
|                      | W11-2         |                    |               |       | 30 X 30  | 1             | 6.25                                  |                                          |        |             | 14.60        | 1      | 14.60       |  |
| A 136+75.00 LT       |               | 1                  |               | -     | 24 X 12  | 1             | 2.00                                  |                                          |        |             |              |        |             |  |

| STATE | PROJECT NUMBER | SHEET NO. | TOTAL SHEETS |
|-------|----------------|-----------|--------------|
| GA    | N/A            |           |              |

| /2//2021 |     |
|----------|-----|
| SERiesut | ton |

1:12:13 PM GPLOT-V8 SCREEN.1b1

# SUMMARY OF QUANTITIES

|                                |              |                    |        | SIC    | GNING                                 |         |      |        |        |       |         |        |       |
|--------------------------------|--------------|--------------------|--------|--------|---------------------------------------|---------|------|--------|--------|-------|---------|--------|-------|
|                                | 1.7.7.       |                    |        | HIGHW/ | AY SIGNS                              |         |      |        |        | PO    | STS     |        |       |
|                                | MUTCD        | TYPE               | 9 SHEE | TING   | TYPE                                  | 11 SHEE | TING |        | TYPE 7 |       |         | TYPE 9 |       |
|                                | SIGN         | TYPE               | 1 MATE | RIAL   | ТҮРЕ                                  | 1 MATE  | RIAL | LENGTH |        | TOTAL | LENGTH  |        | TOTAL |
| LOCATION                       | CODE         | SIZE               | QTY    | SF     | SIZE                                  | QTY     | SF   | LF     | QTY    | LF    | LF      | QTY    | LF    |
| CHAMBLEE TUCKER ROAD           |              |                    |        |        |                                       |         |      |        |        |       |         |        |       |
| STA 138+32.00                  | R4-7         | 24 X 30            | 1      | 5.00   | · · · · · · · · · · · · · · · · · · · |         |      | 12.50  | 1      | 12.50 |         |        | 1     |
| STA 138+58.00                  | R4-7         | 24 X 30            | 1      | 5.00   |                                       |         |      | 12.50  | 1      | 12.50 |         |        |       |
| STA 140+41.00 RT               | S1-1         |                    |        | 1.1.1  | 36 X 36                               | 1       | 6.75 | 14.00  | 1      | 14.00 |         |        |       |
|                                | W16-9P       |                    |        |        | 24 X 12                               | 1       | 2.00 |        |        |       |         |        |       |
| STA 141+50.00 LT               | R2-1         | 24 X 30            | 1      | 5.00   | 1                                     |         |      |        |        | -     | 15.00   | 1      | 15.00 |
|                                | \$5-2        | 24 X 30            | 1      | 5.00   |                                       |         |      |        |        |       |         |        | 1.00  |
| STA 142+02.00 LT               | R4-7         | 24 X 30            | 1      | 5.00   |                                       |         |      |        |        |       | 15.50   | 1      | 15.50 |
|                                | R1-6A        | 12 X 36            | 1      | 3.00   |                                       |         |      |        |        |       | 1.1.1.1 | 1.00   |       |
| STA 142+44.00 RT               | R4-7         | 24 X 30            | 1      | 5.00   |                                       |         |      |        |        |       | 15.50   | 1      | 15.50 |
|                                | R1-6A        | 12 X 36            | 1      | 3.00   |                                       |         |      |        |        |       |         |        |       |
| STA 145+41.00 LT               | S1-1         |                    | 1.0.00 |        | 36 X 36                               | 1       | 6.75 | 14.00  | 1      | 14.00 |         |        |       |
|                                | W16-9P       |                    |        |        | 24 X 12                               | 1       | 2.00 |        |        |       |         |        |       |
| STA 145+83.00 RT               | W3-3         |                    |        |        | 30 X 30                               | 1       | 6.25 | 14.60  | 2      | 29.20 |         |        |       |
|                                | W16-2AP      |                    | 1.1.1  |        | 24 X 12                               | 1       | 2.00 |        |        |       |         |        |       |
| STA 148+32.00                  | R4-7         | 24 X 30            | 1      | 5.00   |                                       |         |      | 12.50  | 1      | 12.50 |         |        |       |
| STA 148+58.00                  | R4-7         | 24 X 30            | 1      | 5.00   |                                       |         |      | 12.50  | 1      | 12.50 |         |        |       |
| STA 148+64.00 LT               | S4-3P        |                    |        |        | 24 X 8                                | 1       | 1.34 | 13.20  | 1      | 13.20 |         |        |       |
|                                | R2-1         | 24 X 30            | 1      | 5.00   |                                       |         |      |        |        |       |         |        |       |
| STA 151+17.00 RT               | S4-3P        | 21 / 30            |        | 5100   | 24 X 8                                | 1       | 1.34 | 13.20  | 1      | 13.20 |         |        |       |
|                                | R2-1         | 24 X 30            | 1      | 5.00   | 21.4.5                                |         |      |        | -      |       |         |        |       |
| STA 152+75.00 LT               | S4-3P        | 21 1 30            | -      | 5.00   | 24 X 8                                | 1       | 1.34 | 13.20  | 1      | 13.20 |         |        |       |
|                                | R2-1         | 24 X 30            | 1      | 5.00   | LING                                  | -       | 21.5 | 10.20  | -      | 10120 |         |        | -     |
| STA 154+35.00 RT               | S1-1         | 21 1 30            | -      | 5.00   | 36 X 36                               | 1       | 6.75 | 14.00  | 1      | 14.00 |         |        |       |
| 51A 151155100 KI               | W16-7P       |                    |        |        | 24 X 12                               | 1       | 2.00 | 11.00  | -      | 11.00 |         | _      |       |
| STA 154+38.00 LT               | S1-1         |                    |        |        | 36 X 36                               | 1       | 6.75 | 14.00  | 1      | 14.00 |         |        |       |
|                                | W16-7P       |                    |        |        | 24 X 12                               | 1       | 2.00 | 11100  |        | 21100 |         |        |       |
| STA 157+20.00 LT               | S4-3P        |                    |        |        | 24 X 8                                | 1       | 1.34 | 13.20  | 1      | 13.20 |         |        | -     |
| 514 15/120100 21               | R2-1         | 24 X 30            | 1      | 5.00   | LING                                  | -       | 1.51 | 15.20  | -      | 15.20 |         |        |       |
| STA 157+20.00 RT               | S4-3P        | 24 7 30            | -      | 5.00   | 24 X 8                                | 1       | 1.34 | 13.20  | 1      | 13.20 |         |        | -     |
| 51A 157+20.00 KI               | R2-1         | 24 X 30            | 1      | 5.00   | 24 / 0                                | -       | 1.54 | 13.20  | 1      | 15.20 |         |        |       |
| STA 157+22.00                  | R4-7         | 24 X 30            | 1      | 5.00   | -                                     |         | -    | 12.50  | 1      | 12.50 |         |        |       |
| STA 157+58.00                  | R4-7         | 24 X 30            | 1      | 5.00   |                                       |         |      | 12.50  | 1      | 12.50 |         |        | -     |
| STA 157+69.00 LT               | S1-1         | 24 A 30            | 1      | 5.00   | 36 X 36                               | 1       | 6.75 | 14.00  | 1      | 14.00 | -       |        | -     |
| STA 137+09.00 LT               | W16-9P       |                    |        |        | 24 X 12                               | 1       | 2.00 | 14.00  | 1      | 14.00 |         |        |       |
| STA 161+32.00 RT               | R2-1         | 24 X 30            | 1      | 5.00   | 24 / 12                               | 1       | 2.00 |        |        |       | 15.00   | 1      | 15.00 |
| 31A 101+32.00 KI               |              |                    |        |        | 1                                     |         |      |        |        |       | 15.00   | -      | 13.00 |
| STA 162+32.00                  | S5-2<br>R4-7 | 24 X 30<br>24 X 30 | 1      | 5.00   | 1                                     |         |      | 12.50  | 1      | 12.50 |         |        |       |
| STA 162+52.00<br>STA 162+58.00 | R4-7<br>R4-7 | 24 X 30<br>24 X 30 | 1      | 5.00   | -                                     | -       |      | 12.50  | 1      | 12.50 |         |        |       |
|                                |              | 24 A 50            | T      | 5.00   | 30 X 30                               | 1       | 4 60 |        |        |       |         |        | -     |
| STA 167+00.00 RT               | W11-2        |                    |        | -      |                                       | 1       | 4.69 | 13.50  | 1      | 13.50 |         | -      | -     |
| STA 167-50 00 LT               | W16-9P       |                    |        |        | 24 X 12<br>36 X 36                    | 1       | 2.00 |        |        |       | 14 20   | 4      | 14 20 |
| STA 167+50.00 LT               | S4-5         | 24 X 20            | 1      | E 00   | 30 X 30                               | 1       | 9.00 |        |        |       | 14.30   | 1      | 14.30 |
| STA 168+29.00 LT               | R4-7         | 24 X 30            | 1      | 5.00   |                                       |         |      |        |        |       | 15.50   | 1      | 15.50 |
| CTA 168.72 00 DT               | R1-6A        | 12 X 36            | 1      | 3.00   | -                                     |         |      |        |        |       | 15 50   | -      | 15 50 |
| STA 168+72.00 RT               | R4-7         | 24 X 30            | 1      | 5.00   | -                                     |         |      |        |        |       | 15.50   | 1      | 15.50 |
| STA 160.20 00 LT               | R1-6A        | 12 X 36            | 1      | 3.00   | 20 1 20                               | 4       | 6.05 | 14.30  | 4      | 14.00 |         |        |       |
| STA 169+20.00 LT               | W2-2         |                    |        |        | 30 X 30                               | 1       | 6.25 | 14.30  | 1      | 14.30 |         |        |       |
|                                | W16-8P       |                    |        |        | 30 X 8                                | 1       | 1.67 | A      | 1      |       |         |        |       |