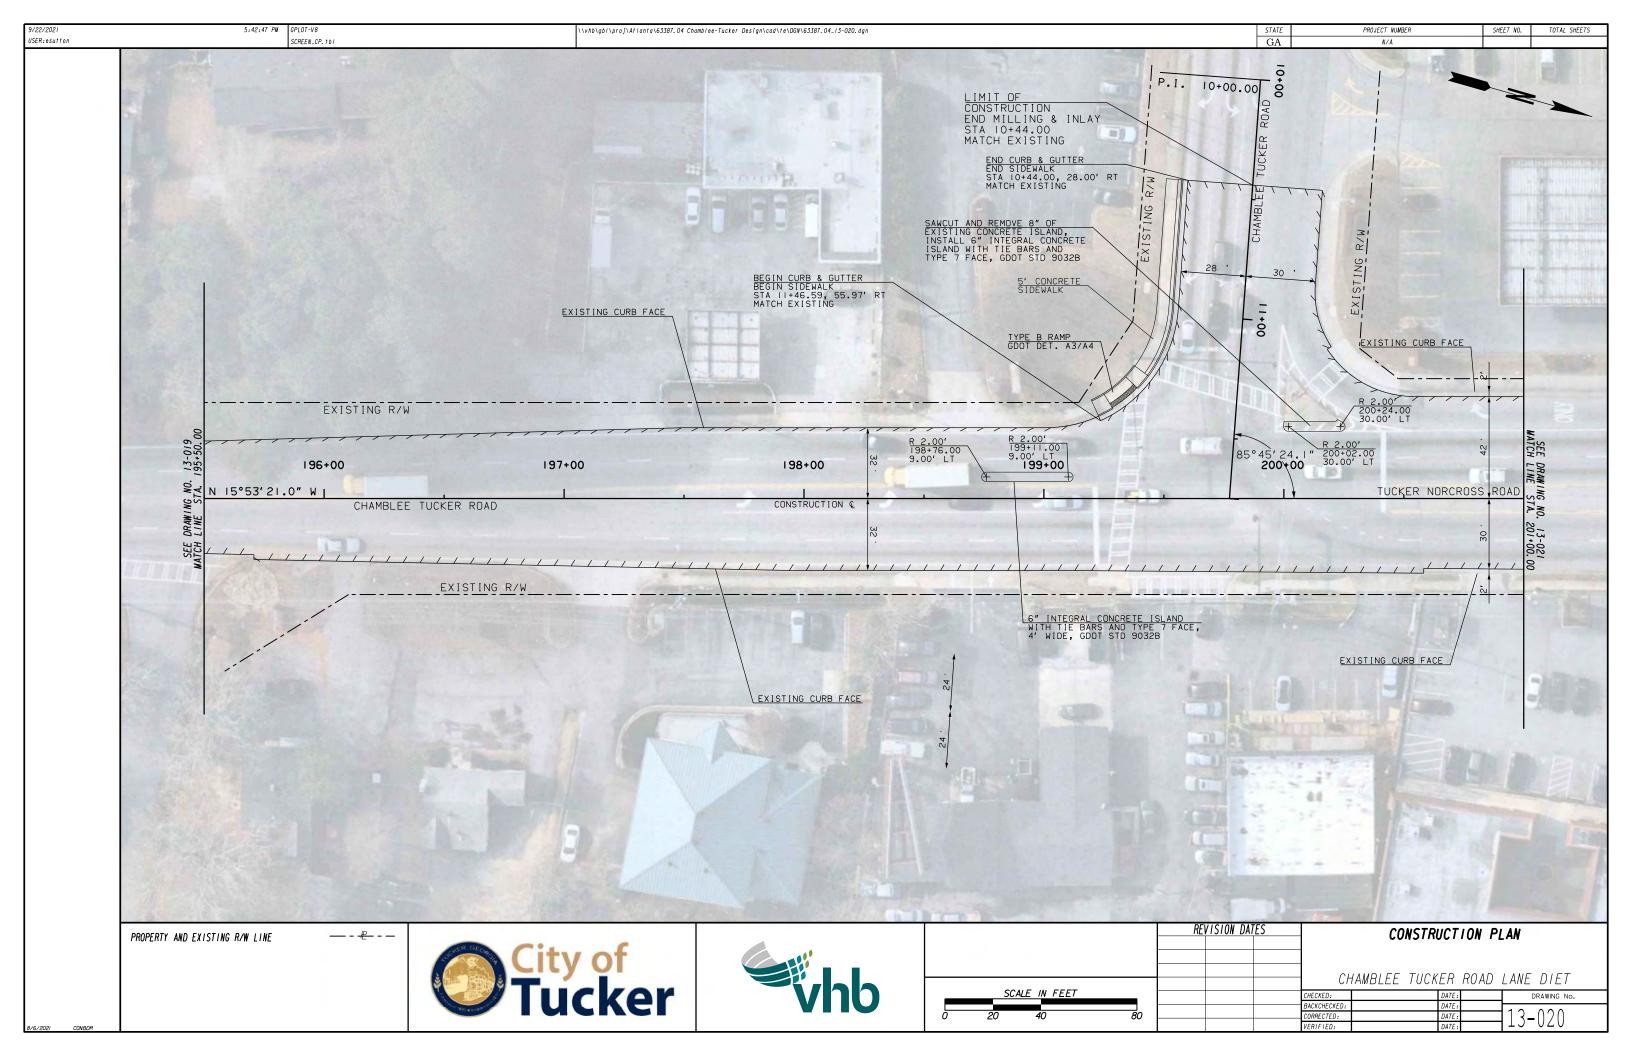

|                 | DECODIDION                                                           |         |             |  |
|-----------------|----------------------------------------------------------------------|---------|-------------|--|
| DRAWING NO.     | DESCRIPTION                                                          |         | DRAWING NO. |  |
| 01-001          | COVER SHEET                                                          |         |             |  |
| 02-001          | INDEX                                                                |         |             |  |
| 03-001          | REVISION SUMMARY SHEET                                               |         |             |  |
| 04-001          | GENERAL NOTES                                                        |         |             |  |
| 05-001 - 05-007 | TYPICAL SECTIONS                                                     |         |             |  |
| 06-001 - 06-006 | SUMMARY OF QUANTITIES                                                |         |             |  |
|                 |                                                                      |         |             |  |
| 07-001          | QUANTITIES REQUIRED BY AMENDMENT                                     |         |             |  |
| 08-001          | QUANTITIES REQUIRED BY CONSTRUCTION                                  |         |             |  |
| 13-001 - 13-023 | MAINLINE ROADWAY PLAN                                                |         |             |  |
| 26-001 - 26-023 | SIGNING AND MARKING PLANS                                            |         |             |  |
| 27-001 - 27-002 | SIGNAL PLANS                                                         |         |             |  |
|                 |                                                                      |         |             |  |
|                 | GEORGIA DEPARTMENT OF TRANSPORTATION CONSTRUCTION DETAILS            | DATE    |             |  |
|                 |                                                                      | 07-11   |             |  |
|                 | A-1 DRIVEWAYS WITH TAPERED ENTRANCES CONCRETE VALLEY GUTTERS         |         |             |  |
|                 | A-3 SPECIAL DETAIL - CONCRETE SIDEWALK DETAILS CURB CUT (WHEELCHAIR) | 09-16   |             |  |
|                 | RAMPS                                                                |         |             |  |
|                 | A-4 DETECTABLE WARNING SURFACE TRUNCATED DOME SIZE, SPACING AND      | 06-09   |             |  |
|                 | ALIGNMENT REQUIREMENTS                                               |         |             |  |
|                 | T-I SIGN PLATES                                                      | 01-00   |             |  |
|                 | T-2 DETAILS FOR TYPICAL FRAMING                                      | 03-00   |             |  |
|                 | T-3A TYPE 7,8 AND 9 SQUARE TUBE POST INSTALLATION DETAIL             | 07-02   |             |  |
|                 | T-3B DETAILS OF SQUARE TUBE POST (BREAKAWAY SIGN SUPPORT)            | 07-02   |             |  |
|                 | T-06 DETAILS OF OVERHEAD SIGNS                                       | 0 / -00 |             |  |
|                 | T-IIA DETAILS OF PAVEMENT MARKING PLACEMENT ON NON-LIMITED ACCESS    | 09-16   |             |  |
|                 | ROADWAY                                                              |         |             |  |
|                 | T-12A DETAILS OF PAVEMENT MARKING ARROW LOCATION                     | 07-00   |             |  |
|                 | T-12B DETAILS OF PAVEMENT MARKINGS - ARROWS                          | 11-20   |             |  |
|                 | T-IJA DETAILS OF PAVEMENT MARKING WORDS                              | 11-20   |             |  |
|                 | T-I3B DETAILS OF PAVEMENT MARKING WORDS                              | 09-16   |             |  |
|                 | T-14 DETAILS OF PAVEMENT MARKING HATCHING                            | 11-08   |             |  |
|                 | T-ISA DETAILS OF RAISED PAVEMENT MARKER LOCATION NON-LIMITED ACCESS  | 09-16   |             |  |
|                 | ROADWAY                                                              | 03 10   |             |  |
|                 | T-15B DETAILS OF RAISED PAVEMENT MARKER LOCATION LIMITED ACCESS      | 09-16   |             |  |
|                 |                                                                      | 09-78   |             |  |
|                 | ROADWAY                                                              | 00.11   |             |  |
|                 | T-ISC DETAILS OF RAISED PAVEMENT MARKERS                             | 09-11   |             |  |
|                 | TS-OIA INDUCTIVE LOOP DETECTOR INSTALLATION                          | 11-20   |             |  |
|                 | TS-OIB INDUCTIVE LOOP DETECTOR INSTALLATION                          | 11-20   |             |  |
|                 | TS-03 PEDESTRIAN FACILITIES INSTALLATION                             | 11-20   |             |  |
|                 | TS-IOA FLASHING BEACON ASSEMBLY SPAN WIRE INSTALLATION               | 11-20   |             |  |
|                 |                                                                      |         |             |  |
|                 | GEORGIA DEPARTMENT OF TRANSPORTATION STANDARD DRAWINGS               | DATE    |             |  |
|                 |                                                                      | 04.06   |             |  |
|                 | 9030C DELINEATORS & OBJECT MARKERS AND ALTERNATE POST                | 04-06   |             |  |
|                 | 9032B CONCRETE CURB & GUTTER, CONCRETE CURBS, CONCRETE MEDIANS       | 01-21   |             |  |
|                 |                                                                      |         |             |  |
|                 |                                                                      |         |             |  |
|                 |                                                                      |         |             |  |
|                 |                                                                      |         |             |  |
|                 |                                                                      |         |             |  |
|                 |                                                                      |         |             |  |
|                 |                                                                      |         |             |  |