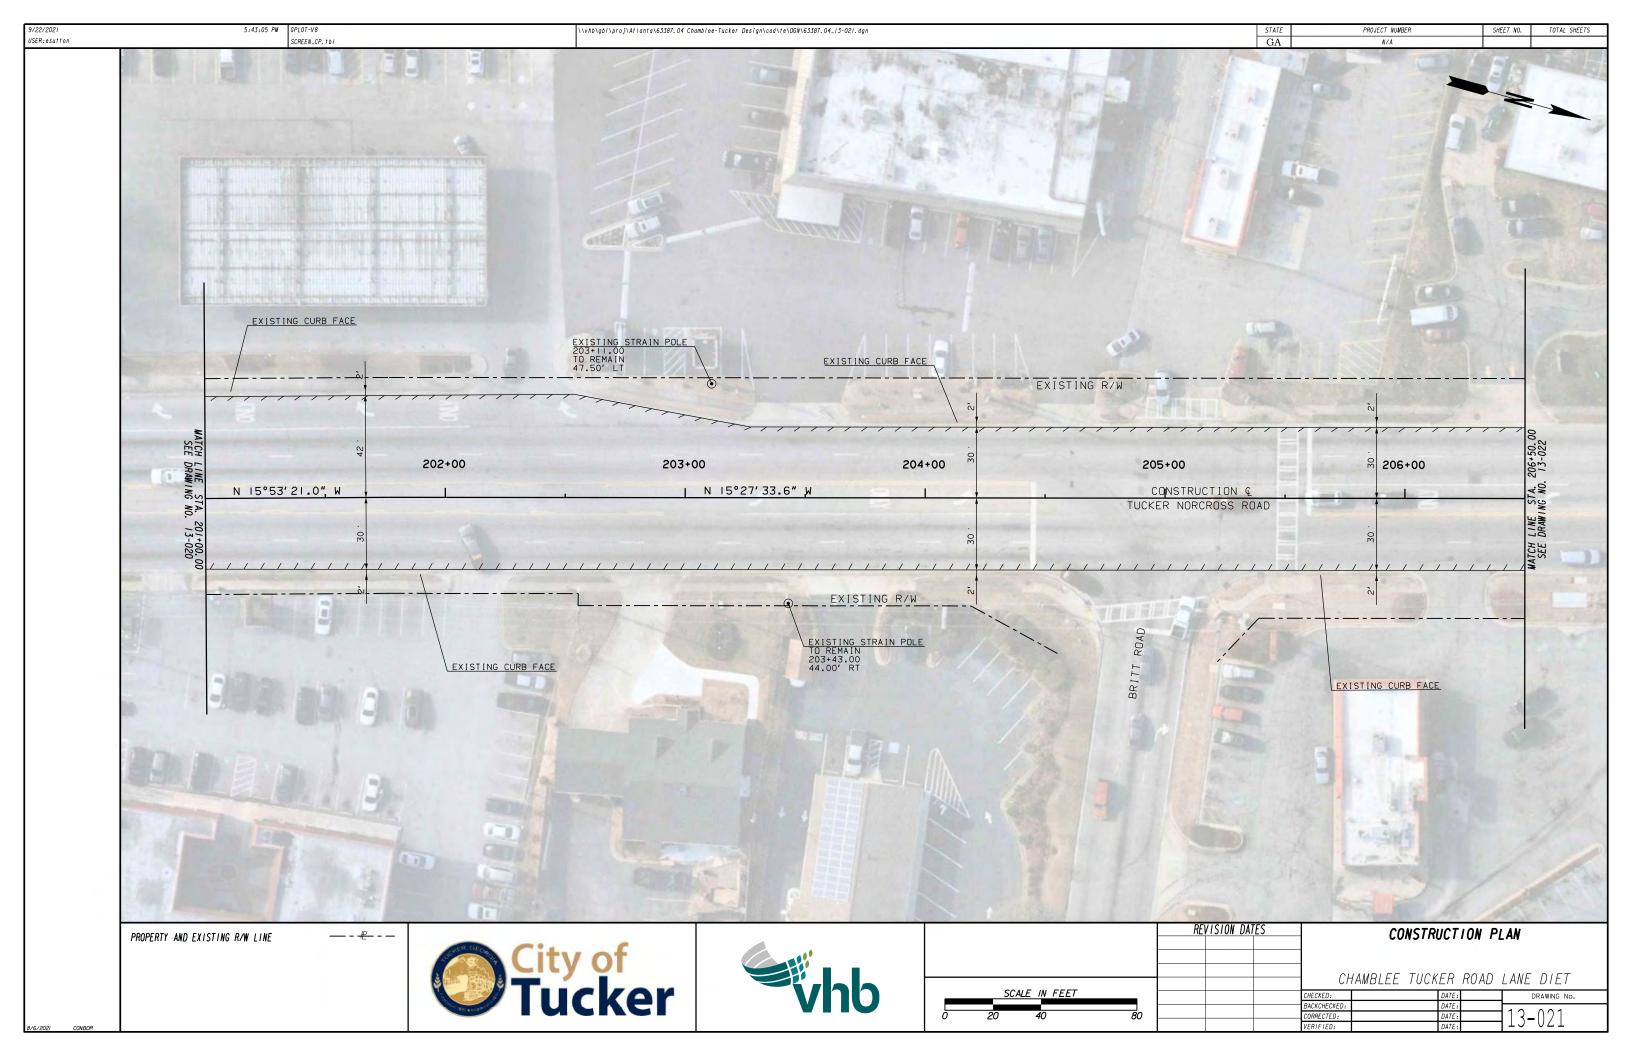

|                 | DECODIDION                                                           |         |             |  |
|-----------------|----------------------------------------------------------------------|---------|-------------|--|
| DRAWING NO.     | DESCRIPTION                                                          |         | DRAWING NO. |  |
| 01-001          | COVER SHEET                                                          |         |             |  |
| 02-001          | INDEX                                                                |         |             |  |
| 03-001          | REVISION SUMMARY SHEET                                               |         |             |  |
| 04-001          | GENERAL NOTES                                                        |         |             |  |
| 05-001 - 05-007 | TYPICAL SECTIONS                                                     |         |             |  |
| 06-001 - 06-006 | SUMMARY OF QUANTITIES                                                |         |             |  |
|                 |                                                                      |         |             |  |
| 07-001          | QUANTITIES REQUIRED BY AMENDMENT                                     |         |             |  |
| 08-001          | QUANTITIES REQUIRED BY CONSTRUCTION                                  |         |             |  |
| 13-001 - 13-023 | MAINLINE ROADWAY PLAN                                                |         |             |  |
| 26-001 - 26-023 | SIGNING AND MARKING PLANS                                            |         |             |  |
| 27-001 - 27-002 | SIGNAL PLANS                                                         |         |             |  |
|                 |                                                                      |         |             |  |
|                 | GEORGIA DEPARTMENT OF TRANSPORTATION CONSTRUCTION DETAILS            | DATE    |             |  |
|                 |                                                                      | 07-11   |             |  |
|                 | A-1 DRIVEWAYS WITH TAPERED ENTRANCES CONCRETE VALLEY GUTTERS         |         |             |  |
|                 | A-3 SPECIAL DETAIL - CONCRETE SIDEWALK DETAILS CURB CUT (WHEELCHAIR) | 09-16   |             |  |
|                 | RAMPS                                                                |         |             |  |
|                 | A-4 DETECTABLE WARNING SURFACE TRUNCATED DOME SIZE, SPACING AND      | 06-09   |             |  |
|                 | ALIGNMENT REQUIREMENTS                                               |         |             |  |
|                 | T-I SIGN PLATES                                                      | 01-00   |             |  |
|                 | T-2 DETAILS FOR TYPICAL FRAMING                                      | 03-00   |             |  |
|                 | T-3A TYPE 7,8 AND 9 SQUARE TUBE POST INSTALLATION DETAIL             | 07-02   |             |  |
|                 | T-3B DETAILS OF SQUARE TUBE POST (BREAKAWAY SIGN SUPPORT)            | 07-02   |             |  |
|                 | T-06 DETAILS OF OVERHEAD SIGNS                                       | 0 / -00 |             |  |
|                 | T-IIA DETAILS OF PAVEMENT MARKING PLACEMENT ON NON-LIMITED ACCESS    | 09-16   |             |  |
|                 | ROADWAY                                                              |         |             |  |
|                 | T-12A DETAILS OF PAVEMENT MARKING ARROW LOCATION                     | 07-00   |             |  |
|                 | T-12B DETAILS OF PAVEMENT MARKINGS - ARROWS                          | 11-20   |             |  |
|                 | T-IJA DETAILS OF PAVEMENT MARKING WORDS                              | 11-20   |             |  |
|                 | T-I3B DETAILS OF PAVEMENT MARKING WORDS                              | 09-16   |             |  |
|                 | T-14 DETAILS OF PAVEMENT MARKING HATCHING                            | 11-08   |             |  |
|                 | T-ISA DETAILS OF RAISED PAVEMENT MARKER LOCATION NON-LIMITED ACCESS  | 09-16   |             |  |
|                 | ROADWAY                                                              | 03 10   |             |  |
|                 | T-15B DETAILS OF RAISED PAVEMENT MARKER LOCATION LIMITED ACCESS      | 09-16   |             |  |
|                 |                                                                      | 09-78   |             |  |
|                 | ROADWAY                                                              | 00.11   |             |  |
|                 | T-ISC DETAILS OF RAISED PAVEMENT MARKERS                             | 09-11   |             |  |
|                 | TS-OIA INDUCTIVE LOOP DETECTOR INSTALLATION                          | 11-20   |             |  |
|                 | TS-OIB INDUCTIVE LOOP DETECTOR INSTALLATION                          | 11-20   |             |  |
|                 | TS-03 PEDESTRIAN FACILITIES INSTALLATION                             | 11-20   |             |  |
|                 | TS-IOA FLASHING BEACON ASSEMBLY SPAN WIRE INSTALLATION               | 11-20   |             |  |
|                 |                                                                      |         |             |  |
|                 | GEORGIA DEPARTMENT OF TRANSPORTATION STANDARD DRAWINGS               | DATE    |             |  |
|                 |                                                                      | 04.06   |             |  |
|                 | 9030C DELINEATORS & OBJECT MARKERS AND ALTERNATE POST                | 04-06   |             |  |
|                 | 9032B CONCRETE CURB & GUTTER, CONCRETE CURBS, CONCRETE MEDIANS       | 01-21   |             |  |
|                 |                                                                      |         |             |  |
|                 |                                                                      |         |             |  |
|                 |                                                                      |         |             |  |
|                 |                                                                      |         |             |  |
|                 |                                                                      |         |             |  |
|                 |                                                                      |         |             |  |
|                 |                                                                      |         |             |  |