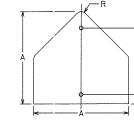

f gowers V:\GARY\revised A-1, A-2\A-1.prf GO-RD

772272017 12776733 PM NNB07-DSN1N60PL01N0CPNB0\_RTp8000.3c7 193wans1VINGARYNravIsau1A-T, 1A-2NA-TI.pTT





<sup>-----</sup>



1671872009 11142532 PMI NV6007-05N1N60PL0TN0CFNq0\_1177F\_b011pd1\_q07F gowens IV TN6ANFN030F176MpT3F101T6K047pFF





OCTAGON









EOUILATERAL TRIANGLE





ABCDR60318153







SOUARE

ABCR 30 3 24 17/8

CIRCLE

AB15121815

PCBDTB





INTERSTATE SHIELD







| А  | В  | С    | D  | R     |
|----|----|------|----|-------|
| 12 | 18 | 11/2 | 15 | 11/2  |
| 18 | 24 | 3    | 18 | 11/2  |
| 24 | 30 | 3    | 24 | 11/2  |
| 30 | 36 | 3    | 30 | 1 7/8 |



| В  | С | D  | Ε | F  | R    |
|----|---|----|---|----|------|
| 48 | 6 | 36 | 6 | 24 | 21/4 |
| 60 | 6 | 48 | 9 | 30 | 3    |
|    |   |    |   |    |      |



PENTAGON

| A  | В  | С | R                 |
|----|----|---|-------------------|
| 30 | 21 | 3 | 1 <sup>7</sup> /8 |
| 36 | 24 | 3 | 21/2              |
|    |    |   |                   |





HORIZONTAL RECTANGLE

| А  | В  | С | D  | E  | F  | R   |
|----|----|---|----|----|----|-----|
| 48 | 36 | 6 | 24 | 9  | 30 | 21/ |
| 60 | 24 | 3 | 18 | 12 | 36 | 11/ |
| 60 | 36 | 6 | 24 | 12 | 36 | 21/ |
|    |    |   |    |    |    |     |

E

| <br>     | <br> |  |
|----------|------|--|
| <b>^</b> | <br> |  |

| - |    |    | - Å -             |    |      | > |
|---|----|----|-------------------|----|------|---|
|   |    |    |                   |    |      |   |
|   | Α  | В  | С                 | D  | R    |   |
|   | 21 | 15 | 11/2              | 12 | 11/2 |   |
|   | 24 | 12 | 1 <sup>1<