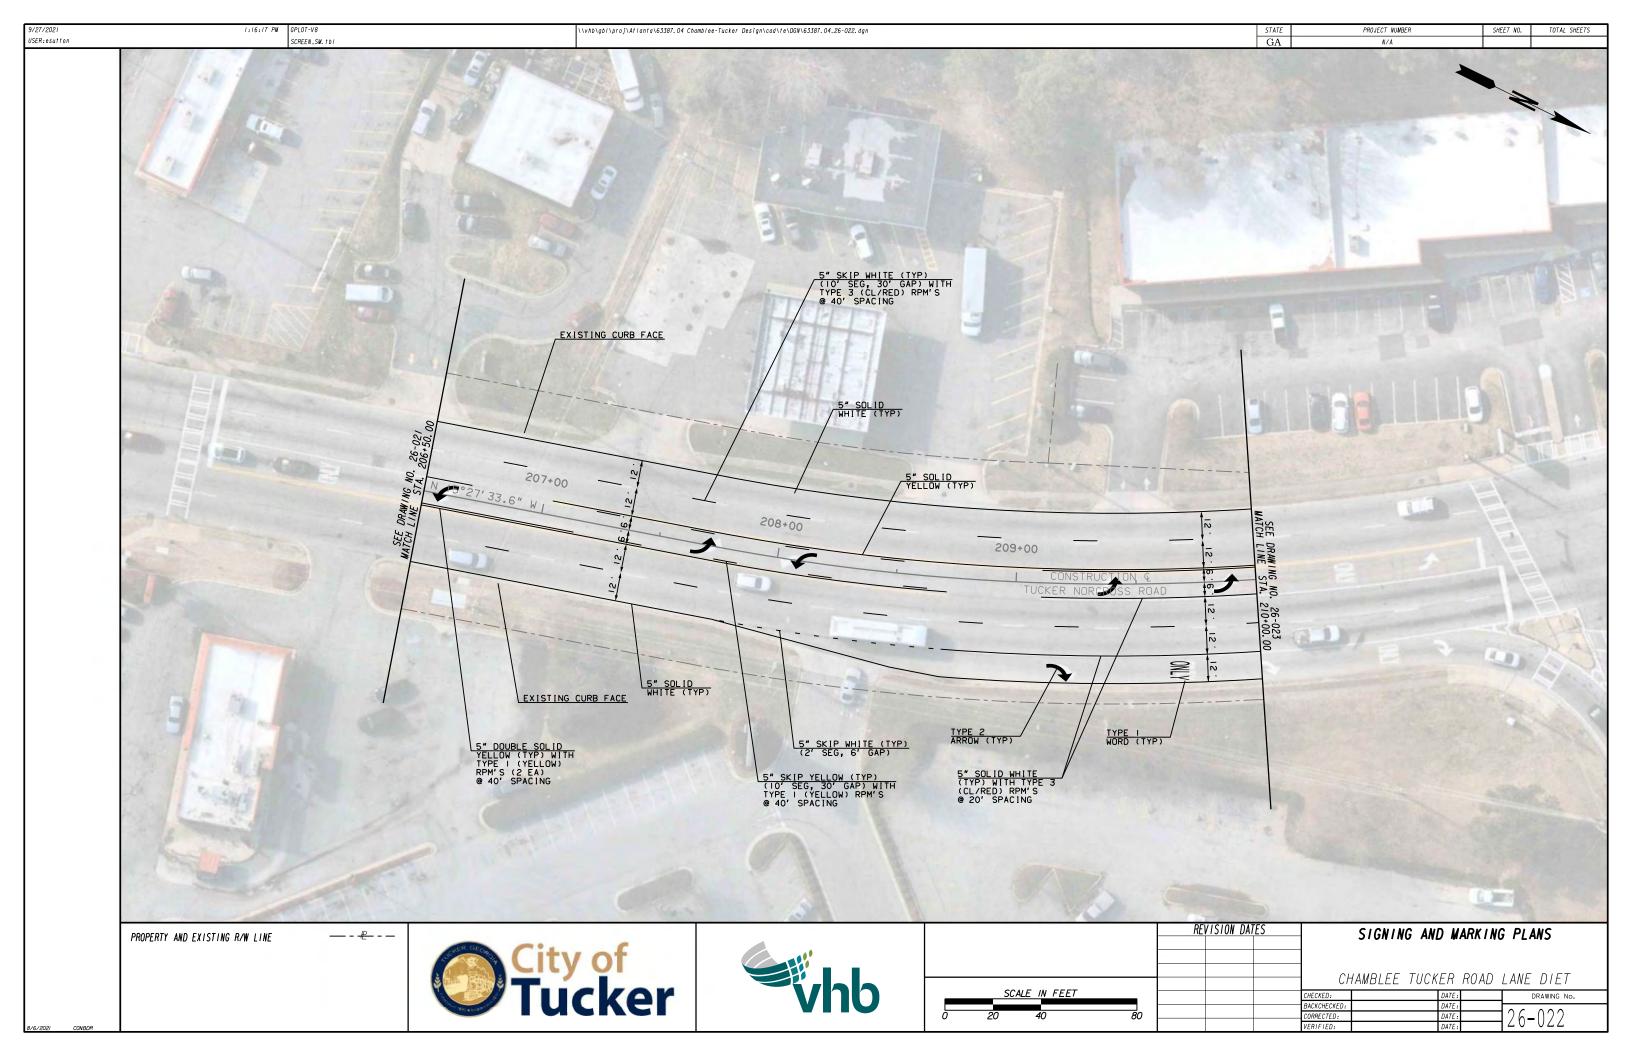

| <br>I:I5:37 PM GPLOT-VB<br>SCREEN.IDI                                                                                                                                                                                                                                                   | \\vhb\gb\\proj\Allanta\63387.04 Chamblee-Tucker Design\cad\te\DGN\63387.04_04.dgn   | gn STATE PROJECT NUMBER SHEET NO. GA N/A SHEET NO.                                                                                                                                                                                                                                                                                                                             |  |  |  |
|-----------------------------------------------------------------------------------------------------------------------------------------------------------------------------------------------------------------------------------------------------------------------------------------|-------------------------------------------------------------------------------------|--------------------------------------------------------------------------------------------------------------------------------------------------------------------------------------------------------------------------------------------------------------------------------------------------------------------------------------------------------------------------------|--|--|--|
|                                                                                                                                                                                                                                                                                         |                                                                                     |                                                                                                                                                                                                                                                                                                                                                                                |  |  |  |
|                                                                                                                                                                                                                                                                                         | GENERA                                                                              | AL NOTES                                                                                                                                                                                                                                                                                                                                                                       |  |  |  |
| MAINTENANCE OF TRAFFIC, TRAFFIC CONTROL, AND STAGED CONSTRU                                                                                                                                                                                                                             | UCTION                                                                              |                                                                                                                                                                                                                                                                                                                                                                                |  |  |  |
| 18. THROUGHOUT CONSTRUCTION, THE CONTRACTOR SHALL PROVIDE A<br>LIGHTS, WARNING SIGNS, AND OTHER TRAFFIC CONTROL METHOD<br>PARKING AREAS AS MAY BE REQUIRED FOR THE PROTECTION AND                                                                                                       | DS ADJACENT TO EXISTING ROADWAYS AND                                                | 28. ALL STANDARD HIGHWAY SIGNS SHALL BE ERECTED AT A HEIGHT OF 7 FEET ABOVE THE NORMAL EDGE OF<br>PAVEMENT, CURB OR SIDEWALK TO THE BOTTOM OF THE SIGN OR ASSEMBLY.                                                                                                                                                                                                            |  |  |  |
| SIGNING AND PAVEMENT MARKING SHALL BE IN ACCORDANCE WI<br>DEVICES CMUTCD), LATEST EDITION AND/OR AS DIRECTED BY                                                                                                                                                                         |                                                                                     | 29. THE HORIZONTAL CLEARANCE FOR STANDARD HIGHWAY SIGNS IN NON-MOUNTABLE CURB SECTIONS SHALL BE<br>AT LEAST 2 FEET FROM THE CURB FACE TO THE NEARER EDGE OF THE SIGN(S).                                                                                                                                                                                                       |  |  |  |
| 19. ALL EXISTING PEDESTRIAN FACILITIES, INCLUDING ACCESS TO<br>MAINTAINED, WHERE PEDESTRIAN ROUTES ARE CLOSED TEMPORAN<br>CLOSURES OF EXISTING, INTERIM AND FINAL PEDESTRIAN FAC<br>SHALL HAVE THE PRIOR WRITTEN APPROVAL OF THE ENGINEER.                                              | RILY, ALTERNATE ROUTES SHALL BE PROVIDED.<br>ILITIES SHALL BE KEPT TO A MINIMUM AND | 30. EACH 42 OR 48 INCH WIDE × 18 OR 24 INCH HIGH SIGN REQUIRES ONE 2 INCH × 1/2 INCH × (WIDTH OF<br>ALUMINUM OR GALVANIZED STEEL STRAP LOCATED IN THE CENTER OF THE SIGN AND FLUSH WITH THE BACK<br>THE SIGN.                                                                                                                                                                  |  |  |  |
| 20. ALL WORK ASSOCIATED WITH TRAFFIC CONTROL AND MAINTENANG<br>MARKING, BARRICADES, CHANNELIZING DEVISES, WARNING SIGN<br>SIGNS, AND OTHER TRAFFIC CONTROL METHODS, SHALL BE INCL<br>TRAFFIC CONTROL.                                                                                   | NS, TWO (2) PORTABLE CHANGEABLE MESSAGE                                             | 31. SIGN ASSEMBLIES SHALL BE MOUNTED ON ALUMINUM ON GALVANIZED STEEL STRAP FRAMES, UNLESS OTHERN<br>NOTED IN THE PLANS. FOR DETAILS AND STRAP SPECIFICATIONS REFER TO SIGN ASSEMBLY-TYPICAL FRAM<br>DETAILS.                                                                                                                                                                   |  |  |  |
| 21. THE CONTRACTOR SHALL MAINTAIN ONE LANE OF TRAFFIC IN EARDAD AT ALL TIMES.                                                                                                                                                                                                           | ACH DIRECTION ALONG CHAMBLEE TUCKER                                                 | 32. TYPE 9 (VERY HIGH INTENSITY) REFLECTIVE SHEETING SHALL BE USED FOR<br>ALL STANDARD HIGHWAY SIGNS REQUIRING REFLECTORIZED BACKGROUNDS EXCEPT<br>AS SPECIFIED BELOW OR SPECIFIED OTHERWISE IN THE PLANS. EITHER CLASS 1<br>OR CLASS 2 ADHESIVE BACKING IS PERMISSIBLE.                                                                                                       |  |  |  |
| 22. THE CONTRACTOR SHALL RESTRICT WORK HOURS TO THE PERIOD<br>THROUGH SATURDAY.                                                                                                                                                                                                         | FROM 7:00 AM TO 7:00 PM MONDAY                                                      | TYPE 11 (VERY HIGH INTENSITY) REFLECTIVE SHEETING SHALL BE USED FOR ALL<br>RED SERIES SIGNS (R1-1, R1-2, R1-3P, R5-1, R5-1A, R5-1B).                                                                                                                                                                                                                                           |  |  |  |
| 23. THE CONTRACTOR SHALL NOT IMPEDE TRAFFIC BETWEEN THE HOL<br>4:00 PM TO 7:00 PM MONDAY THROUGH FRIDAY.                                                                                                                                                                                | URS OF 7:00 AM TO 9:00 AM AND                                                       | TYPE 11 (VERY HIGH INTENSITY) FLUORESCENT YELLOW REFLECTIVE SHEETING SHALL<br>BE USED FOR ALL WARNING SIGNS.                                                                                                                                                                                                                                                                   |  |  |  |
| 24. THE CONTRACTOR WILL PROVIDE, MAINTAIN AND OPERATE TWO O<br>AND COORDINATE WITH THE ENGINEER ON THEIR PLACEMENT AND<br>FROM ONE MONTH PRIOR TO PAVEMENT MILLING AND RESURFACIN<br>OF FINAL PAVEMENT MARKINGS. CHANGEABLE MESSAGE SIGNS SH<br>BID FOR TRAFFIC CONTROL.                | D MESSAGES TO BE DISPLAYED CONTINUOUSLY<br>NG UNTIL TWO MONTHS AFTER COMPLETION     | TYPE 11 (VERY HIGH INTENSITY) FLUORESCENT YELLOW GREEN REFLECTIVE SHEETING<br>SHALL BE USED FOR SCHOOL ZONE (S1-1, S2-1, S3-1, S4-3, AND THE TOP PORTION<br>OF THE S5-1) SIGNS, ALL REGULATORY SIGNS WITHIN THE SCHOOL ZONE SIGNING SHALL<br>HAVE TYPE 9 (VERY HIGH INTENSITY) REFLECTIVE SHEETING.                                                                            |  |  |  |
| 25. THE CONTRACTOR SHALL ADHERE TO THE FOLLOWING STAGED COM<br>ENGINEER APPROVES MODIFICATIONS REQUESTED BY THE CONTRA                                                                                                                                                                  | ACTOR:                                                                              | 33. A 1/2 INCH MINIMUM AIR SPACE SHALL BE REQUIRED BETWEEN ALL SIGN PLATES WITHIN AN ASSEMBLY.                                                                                                                                                                                                                                                                                 |  |  |  |
| <ul> <li>DEEP PATCHING AS DIRECTED BY THE ENGINEER SHALL</li> <li>MILL AND PLACE 19 MM ASPHALT BINDER COURSE IN <sup>-</sup></li> <li>C. IMPLEMENT THE LANE DIET OPERATION DURING THE PL</li> </ul>                                                                                     | THE SAME DAY.<br>LACEMENT OF THE 19 MM ASPHALT                                      | <ul> <li>34. WHERE SIGNS WITHIN AN ASSEMBLY EXTEND BELOW THE STANDARD MOUNTING HOLES ON THE POST(S), ADDI 3/8 INCH DIAMETER HOLE(S), DRILLED OR PUNCHED, SHALL BE REQUIRED TO PROPERLY MOUNT THE ASSEM</li> <li>35. THE CONTRACTOR WILL, AS REQUESTED BY THE ENGINEER, BE REQUIRED TO REMOVE ANY EXISTING SIGNS ARE DUPLICATED OR ARE CONTRARY TO THESE SIGN PLANS.</li> </ul> |  |  |  |
| BINDER COURSE OR 12.5 MM ASPHALT SURFACE COURSE<br>PAVEMENT MARKINGS, CHANNELIZING DEVICES AND BAF<br>d. INSTALL RAISED CONCRETE ISLANDS AFTER INSTALLA                                                                                                                                 | RRICADES.                                                                           |                                                                                                                                                                                                                                                                                                                                                                                |  |  |  |
| SURFACE COURSE.                                                                                                                                                                                                                                                                         |                                                                                     | 36. THE CONTRACTOR SHALL STAKE ALL SIGN LOCATIONS AND RECEIVE APPROVAL FROM THE ENGINEER BEFORE<br>INSTALLATION.                                                                                                                                                                                                                                                               |  |  |  |
| SIGNING AND MARKING                                                                                                                                                                                                                                                                     |                                                                                     | 37. ADJUST SPAN WIRE TENSION AS APPROPRIATE WHEN MOVING OR REPLACING OVERHEAD SIGNS.                                                                                                                                                                                                                                                                                           |  |  |  |
| 26. ALL STANDARD HIGHWAY SIGNS SHALL BE FABRICATED AND ERECTED IN ACCORDANCE WITH THE DETAILS<br>SHOWN IN THE PLANS, THE MANUAL ON UNIFORM TRAFFIC CONTROL DEVICES (MUTCD), CURRENT EDITION, AND<br>THE GEORGIA SPECIFICATIONS, SUPPLEMENTAL SPECIFICATIONS, AND/OR SPECIAL PROVISIONS. |                                                                                     | D<br>38. REMOVAL, RELOCATION AND ADJUSTMENT OF SIGNS, ALONG WITH ADJUSTMENTS TO SIGN SUPPORTS AS CALL<br>FOR IN THE PLANS OR DIRECTED BY THE ENGINEER SHALL BE INCLUDED IN THE PRICE BID FOR OTHER S                                                                                                                                                                           |  |  |  |
| 27. SIGN ERECTION LOCATIONS ARE APPROXIMATE AND MAY BE ADJUNCESSARY BUT SHALL BE WITHIN THE LIMITATIONS SET FORTH<br>DEVICES, CURRENT EDITION, NO SIGN LOCATION SHALL BE CHA<br>ENGINEER WITHOUT PRIOR APPROVAL FROM THE ENGINEER.                                                      | H IN THE MANUAL ON UNIFORM TRAFFIC CONTRO                                           |                                                                                                                                                                                                                                                                                                                                                                                |  |  |  |