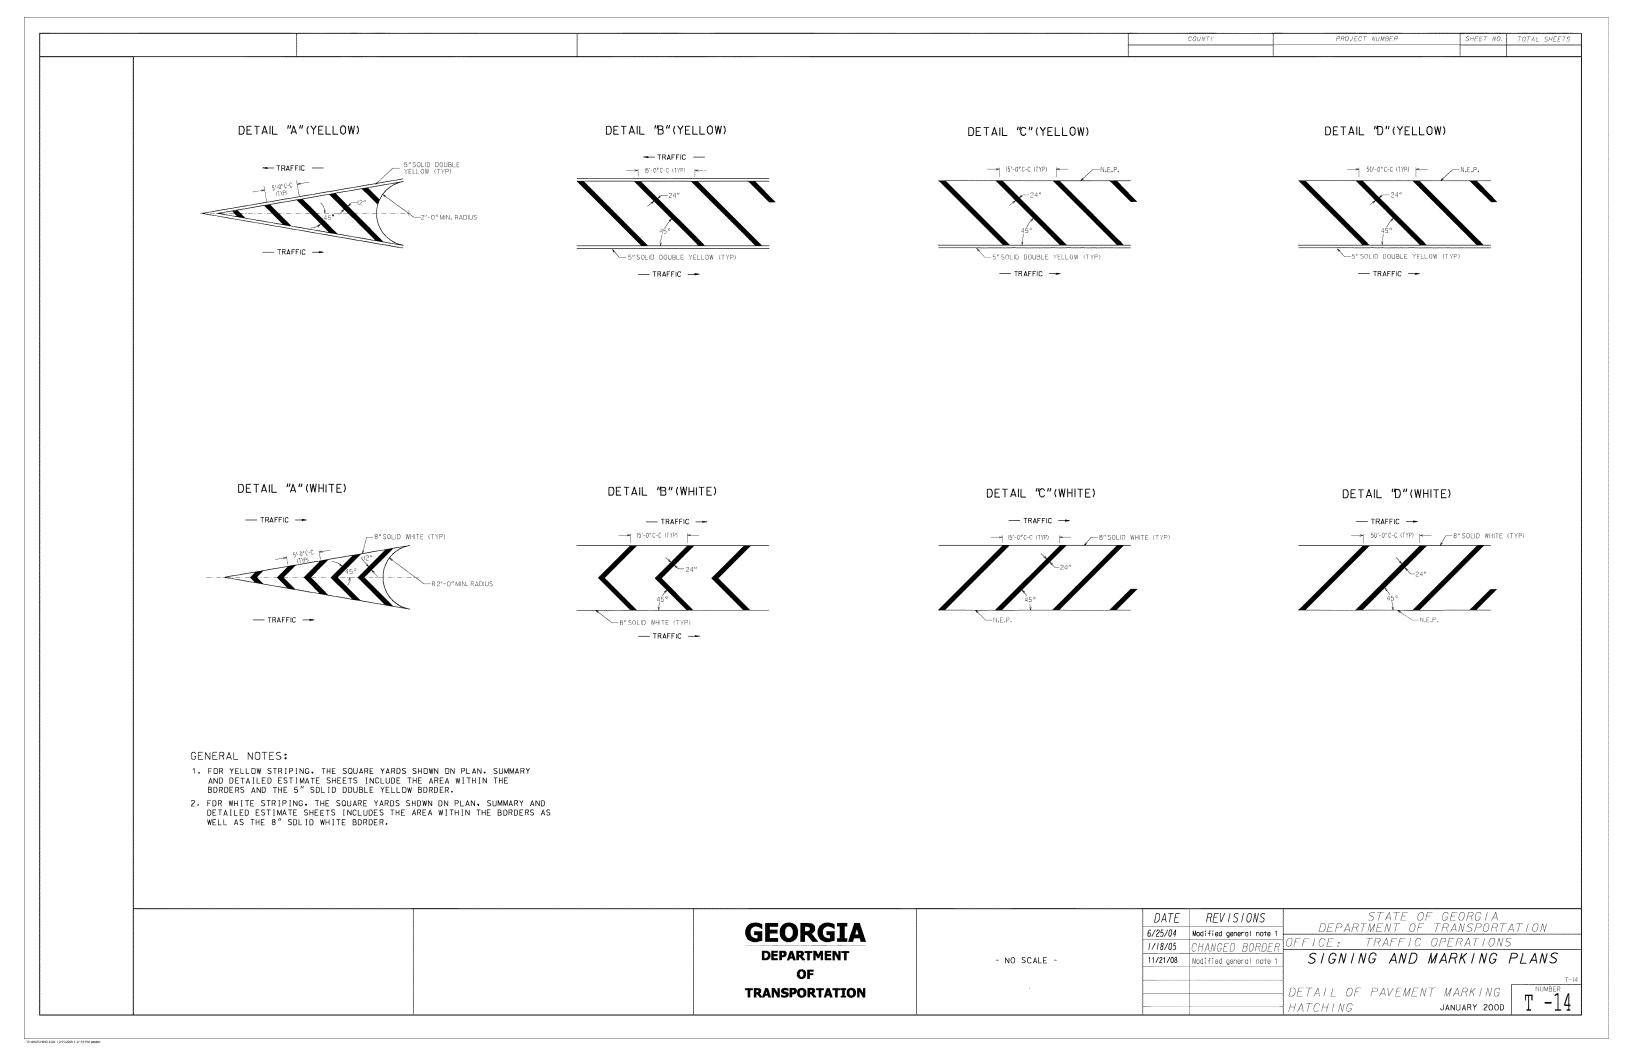

|                 | DECODIDION                                                           |         |             |  |
|-----------------|----------------------------------------------------------------------|---------|-------------|--|
| DRAWING NO.     | DESCRIPTION                                                          |         | DRAWING NO. |  |
| 01-001          | COVER SHEET                                                          |         |             |  |
| 02-001          | INDEX                                                                |         |             |  |
| 03-001          | REVISION SUMMARY SHEET                                               |         |             |  |
| 04-001          | GENERAL NOTES                                                        |         |             |  |
| 05-001 - 05-007 | TYPICAL SECTIONS                                                     |         |             |  |
| 06-001 - 06-006 | SUMMARY OF QUANTITIES                                                |         |             |  |
|                 |                                                                      |         |             |  |
| 07-001          | QUANTITIES REQUIRED BY AMENDMENT                                     |         |             |  |
| 08-001          | QUANTITIES REQUIRED BY CONSTRUCTION                                  |         |             |  |
| 13-001 - 13-023 | MAINLINE ROADWAY PLAN                                                |         |             |  |
| 26-001 - 26-023 | SIGNING AND MARKING PLANS                                            |         |             |  |
| 27-001 - 27-002 | SIGNAL PLANS                                                         |         |             |  |
|                 |                                                                      |         |             |  |
|                 | GEORGIA DEPARTMENT OF TRANSPORTATION CONSTRUCTION DETAILS            | DATE    |             |  |
|                 |                                                                      | 07-11   |             |  |
|                 | A-1 DRIVEWAYS WITH TAPERED ENTRANCES CONCRETE VALLEY GUTTERS         |         |             |  |
|                 | A-3 SPECIAL DETAIL - CONCRETE SIDEWALK DETAILS CURB CUT (WHEELCHAIR) | 09-16   |             |  |
|                 | RAMPS                                                                |         |             |  |
|                 | A-4 DETECTABLE WARNING SURFACE TRUNCATED DOME SIZE, SPACING AND      | 06-09   |             |  |
|                 | ALIGNMENT REQUIREMENTS                                               |         |             |  |
|                 | T-I SIGN PLATES                                                      | 01-00   |             |  |
|                 | T-2 DETAILS FOR TYPICAL FRAMING                                      | 03-00   |             |  |
|                 | T-3A TYPE 7,8 AND 9 SQUARE TUBE POST INSTALLATION DETAIL             | 07-02   |             |  |
|                 | T-3B DETAILS OF SQUARE TUBE POST (BREAKAWAY SIGN SUPPORT)            | 07-02   |             |  |
|                 | T-06 DETAILS OF OVERHEAD SIGNS                                       | 0 / -00 |             |  |
|                 | T-IIA DETAILS OF PAVEMENT MARKING PLACEMENT ON NON-LIMITED ACCESS    | 09-16   |             |  |
|                 | ROADWAY                                                              |         |             |  |
|                 | T-12A DETAILS OF PAVEMENT MARKING ARROW LOCATION                     | 07-00   |             |  |
|                 | T-12B DETAILS OF PAVEMENT MARKINGS - ARROWS                          | 11-20   |             |  |
|                 | T-IJA DETAILS OF PAVEMENT MARKING WORDS                              | 11-20   |             |  |
|                 | T-I3B DETAILS OF PAVEMENT MARKING WORDS                              | 09-16   |             |  |
|                 | T-14 DETAILS OF PAVEMENT MARKING HATCHING                            | 11-08   |             |  |
|                 | T-ISA DETAILS OF RAISED PAVEMENT MARKER LOCATION NON-LIMITED ACCESS  | 09-16   |             |  |
|                 | ROADWAY                                                              | 03 10   |             |  |
|                 | T-15B DETAILS OF RAISED PAVEMENT MARKER LOCATION LIMITED ACCESS      | 09-16   |             |  |
|                 |                                                                      | 09-78   |             |  |
|                 | ROADWAY                                                              | 00.11   |             |  |
|                 | T-ISC DETAILS OF RAISED PAVEMENT MARKERS                             | 09-11   |             |  |
|                 | TS-OIA INDUCTIVE LOOP DETECTOR INSTALLATION                          | 11-20   |             |  |
|                 | TS-OIB INDUCTIVE LOOP DETECTOR INSTALLATION                          | 11-20   |             |  |
|                 | TS-03 PEDESTRIAN FACILITIES INSTALLATION                             | 11-20   |             |  |
|                 | TS-IOA FLASHING BEACON ASSEMBLY SPAN WIRE INSTALLATION               | 11-20   |             |  |
|                 |                                                                      |         |             |  |
|                 | GEORGIA DEPARTMENT OF TRANSPORTATION STANDARD DRAWINGS               | DATE    |             |  |
|                 |                                                                      | 04.06   |             |  |
|                 | 9030C DELINEATORS & OBJECT MARKERS AND ALTERNATE POST                | 04-06   |             |  |
|                 | 9032B CONCRETE CURB & GUTTER, CONCRETE CURBS, CONCRETE MEDIANS       | 01-21   |             |  |
|                 |                                                                      |         |             |  |
|                 |                                                                      |         |             |  |
|                 |                                                                      |         |             |  |
|                 |                                                                      |         |             |  |
|                 |                                                                      |         |             |  |
|                 |                                                                      |         |             |  |
|                 |                                                                      |         |             |  |