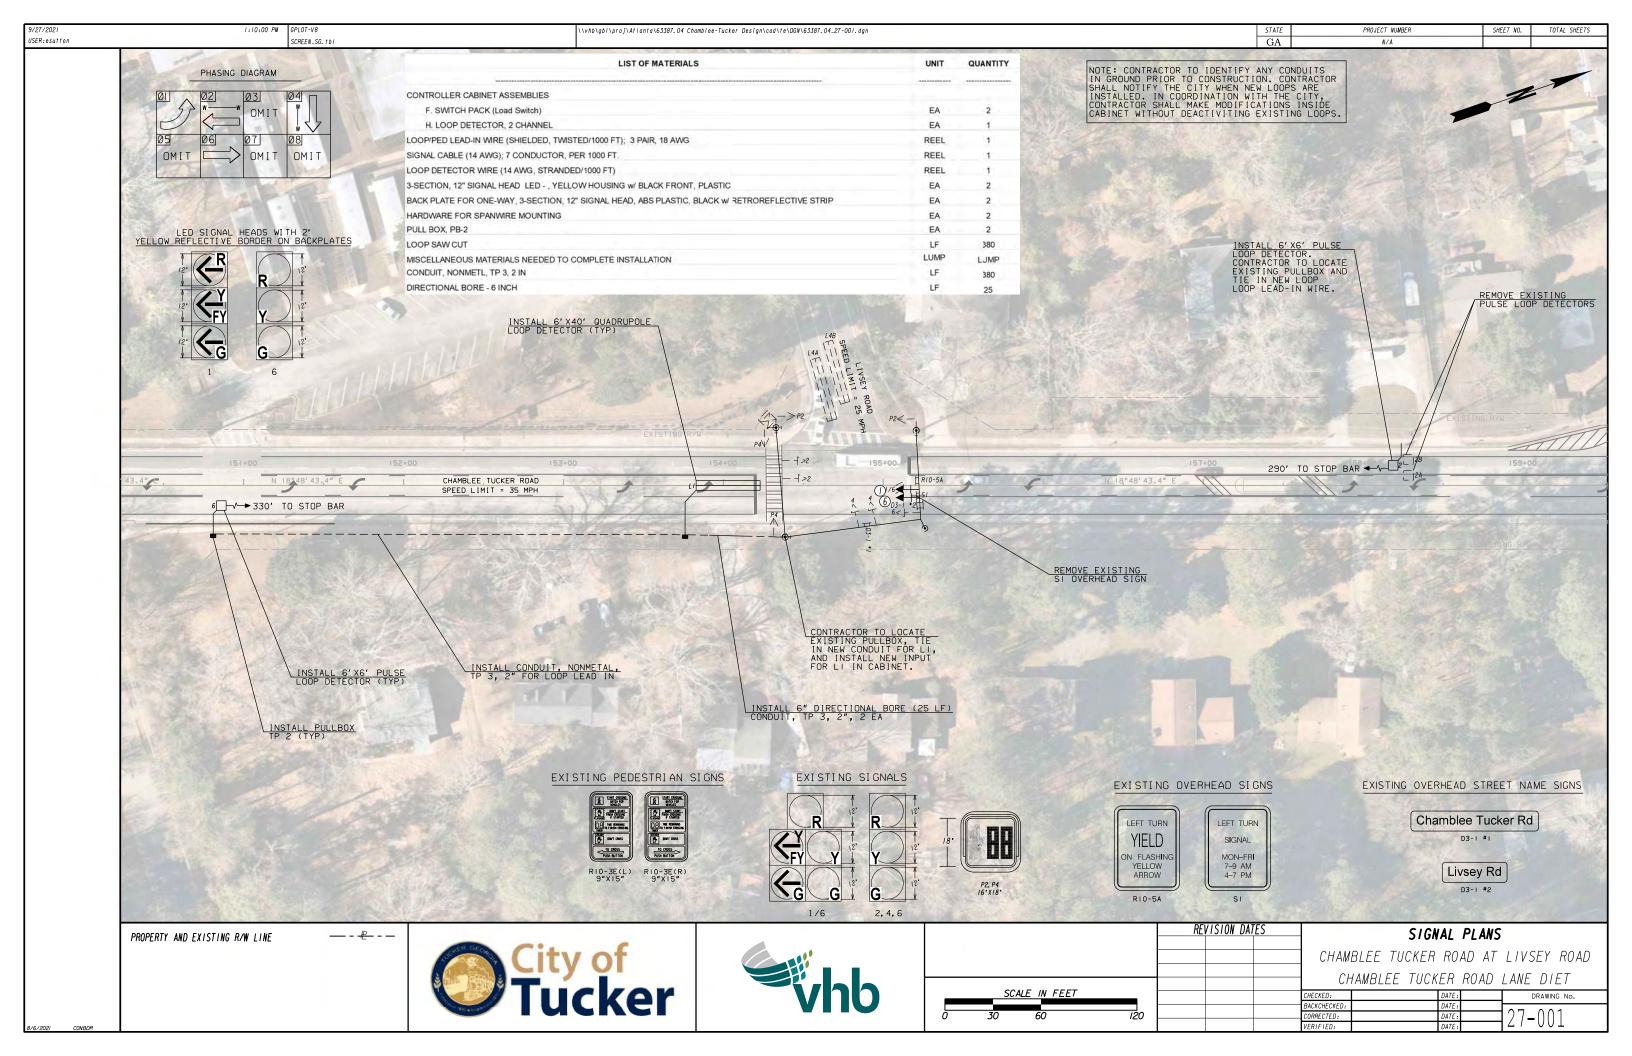

### GPLOT-V8 SCREEN.1b

Clarkston

GEORGIA'S STONE MOUNT Stone

(124

Mountain

ithonia.

Libur

10/21/2021 USER:esutton