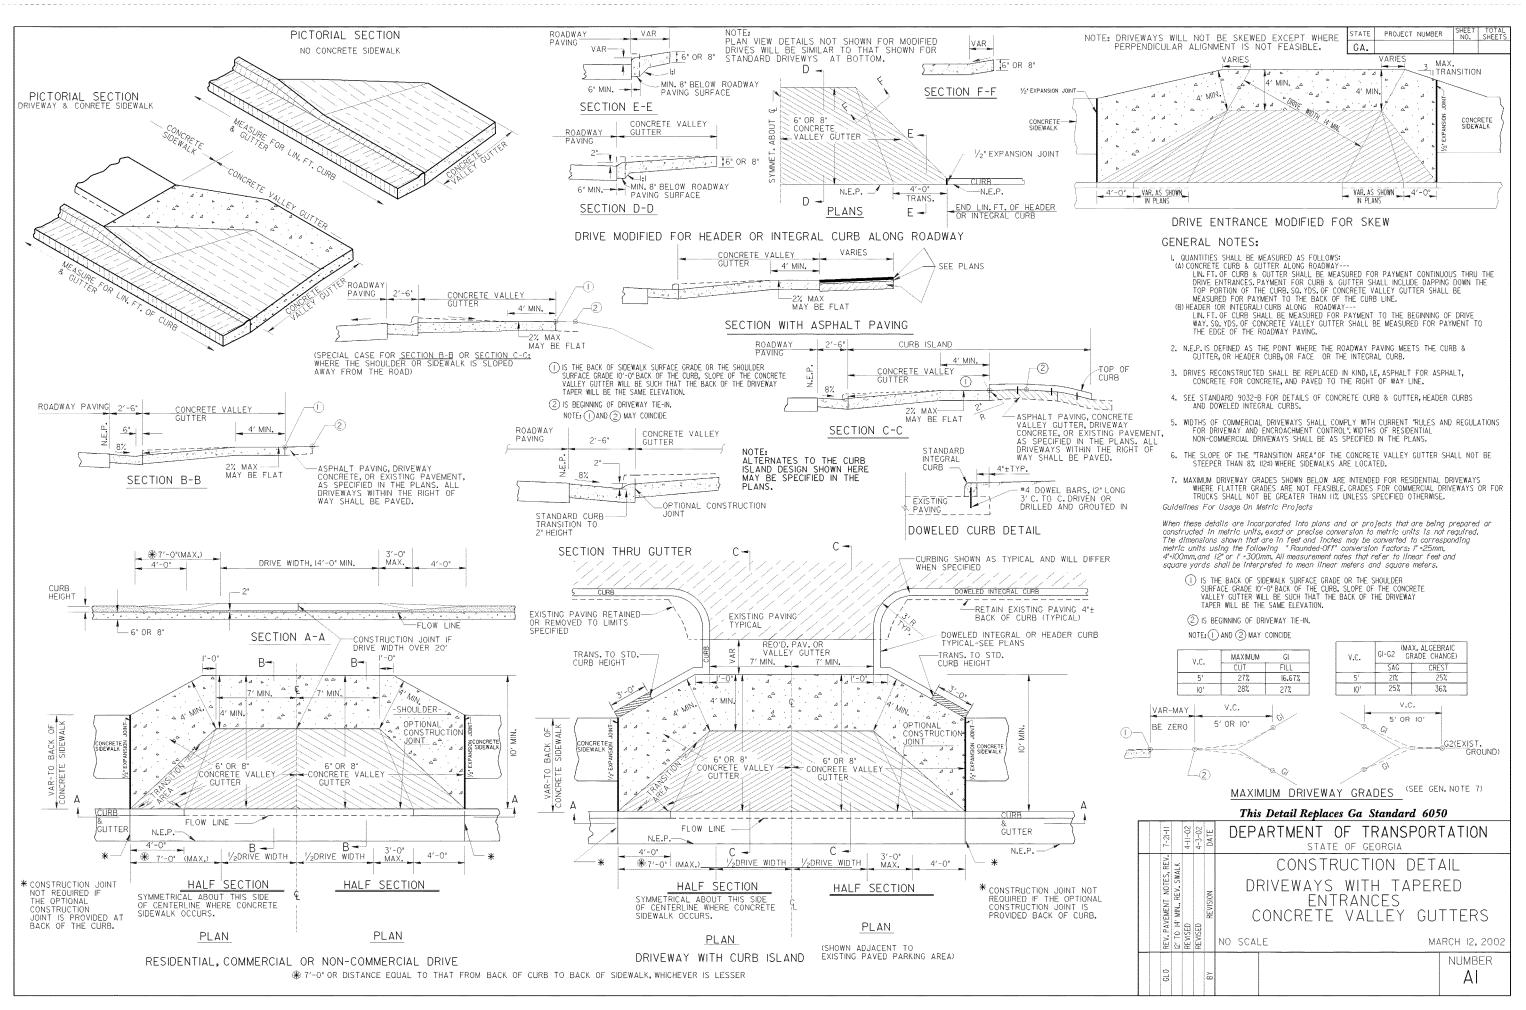

|                 | DECODIDION                                                           |         |             |  |
|-----------------|----------------------------------------------------------------------|---------|-------------|--|
| DRAWING NO.     | DESCRIPTION                                                          |         | DRAWING NO. |  |
| 01-001          | COVER SHEET                                                          |         |             |  |
| 02-001          | INDEX                                                                |         |             |  |
| 03-001          | REVISION SUMMARY SHEET                                               |         |             |  |
| 04-001          | GENERAL NOTES                                                        |         |             |  |
| 05-001 - 05-007 | TYPICAL SECTIONS                                                     |         |             |  |
| 06-001 - 06-006 | SUMMARY OF QUANTITIES                                                |         |             |  |
|                 |                                                                      |         |             |  |
| 07-001          | QUANTITIES REQUIRED BY AMENDMENT                                     |         |             |  |
| 08-001          | QUANTITIES REQUIRED BY CONSTRUCTION                                  |         |             |  |
| 13-001 - 13-023 | MAINLINE ROADWAY PLAN                                                |         |             |  |
| 26-001 - 26-023 | SIGNING AND MARKING PLANS                                            |         |             |  |
| 27-001 - 27-002 | SIGNAL PLANS                                                         |         |             |  |
|                 |                                                                      |         |             |  |
|                 | GEORGIA DEPARTMENT OF TRANSPORTATION CONSTRUCTION DETAILS            | DATE    |             |  |
|                 |                                                                      | 07-11   |             |  |
|                 | A-1 DRIVEWAYS WITH TAPERED ENTRANCES CONCRETE VALLEY GUTTERS         |         |             |  |
|                 | A-3 SPECIAL DETAIL - CONCRETE SIDEWALK DETAILS CURB CUT (WHEELCHAIR) | 09-16   |             |  |
|                 | RAMPS                                                                |         |             |  |
|                 | A-4 DETECTABLE WARNING SURFACE TRUNCATED DOME SIZE, SPACING AND      | 06-09   |             |  |
|                 | ALIGNMENT REQUIREMENTS                                               |         |             |  |
|                 | T-I SIGN PLATES                                                      | 01-00   |             |  |
|                 | T-2 DETAILS FOR TYPICAL FRAMING                                      | 03-00   |             |  |
|                 | T-3A TYPE 7,8 AND 9 SQUARE TUBE POST INSTALLATION DETAIL             | 07-02   |             |  |
|                 | T-3B DETAILS OF SQUARE TUBE POST (BREAKAWAY SIGN SUPPORT)            | 07-02   |             |  |
|                 | T-06 DETAILS OF OVERHEAD SIGNS                                       | 0 / -00 |             |  |
|                 | T-IIA DETAILS OF PAVEMENT MARKING PLACEMENT ON NON-LIMITED ACCESS    | 09-16   |             |  |
|                 | ROADWAY                                                              |         |             |  |
|                 | T-12A DETAILS OF PAVEMENT MARKING ARROW LOCATION                     | 07-00   |             |  |
|                 | T-12B DETAILS OF PAVEMENT MARKINGS - ARROWS                          | 11-20   |             |  |
|                 | T-IJA DETAILS OF PAVEMENT MARKING WORDS                              | 11-20   |             |  |
|                 | T-I3B DETAILS OF PAVEMENT MARKING WORDS                              | 09-16   |             |  |
|                 | T-14 DETAILS OF PAVEMENT MARKING HATCHING                            | 11-08   |             |  |
|                 | T-ISA DETAILS OF RAISED PAVEMENT MARKER LOCATION NON-LIMITED ACCESS  | 09-16   |             |  |
|                 | ROADWAY                                                              | 03 10   |             |  |
|                 | T-15B DETAILS OF RAISED PAVEMENT MARKER LOCATION LIMITED ACCESS      | 09-16   |             |  |
|                 |                                                                      | 09-78   |             |  |
|                 | ROADWAY                                                              | 00.11   |             |  |
|                 | T-ISC DETAILS OF RAISED PAVEMENT MARKERS                             | 09-11   |             |  |
|                 | TS-OIA INDUCTIVE LOOP DETECTOR INSTALLATION                          | 11-20   |             |  |
|                 | TS-OIB INDUCTIVE LOOP DETECTOR INSTALLATION                          | 11-20   |             |  |
|                 | TS-03 PEDESTRIAN FACILITIES INSTALLATION                             | 11-20   |             |  |
|                 | TS-IOA FLASHING BEACON ASSEMBLY SPAN WIRE INSTALLATION               | 11-20   |             |  |
|                 |                                                                      |         |             |  |
|                 | GEORGIA DEPARTMENT OF TRANSPORTATION STANDARD DRAWINGS               | DATE    |             |  |
|                 |                                                                      | 04.06   |             |  |
|                 | 9030C DELINEATORS & OBJECT MARKERS AND ALTERNATE POST                | 04-06   |             |  |
|                 | 9032B CONCRETE CURB & GUTTER, CONCRETE CURBS, CONCRETE MEDIANS       | 01-21   |             |  |
|                 |                                                                      |         |             |  |
|                 |                                                                      |         |             |  |
|                 |                                                                      |         |             |  |
|                 |                                                                      |         |             |  |
|                 |                                                                      |         |             |  |
|                 |                                                                      |         |             |  |
|                 |                                                                      |         |             |  |