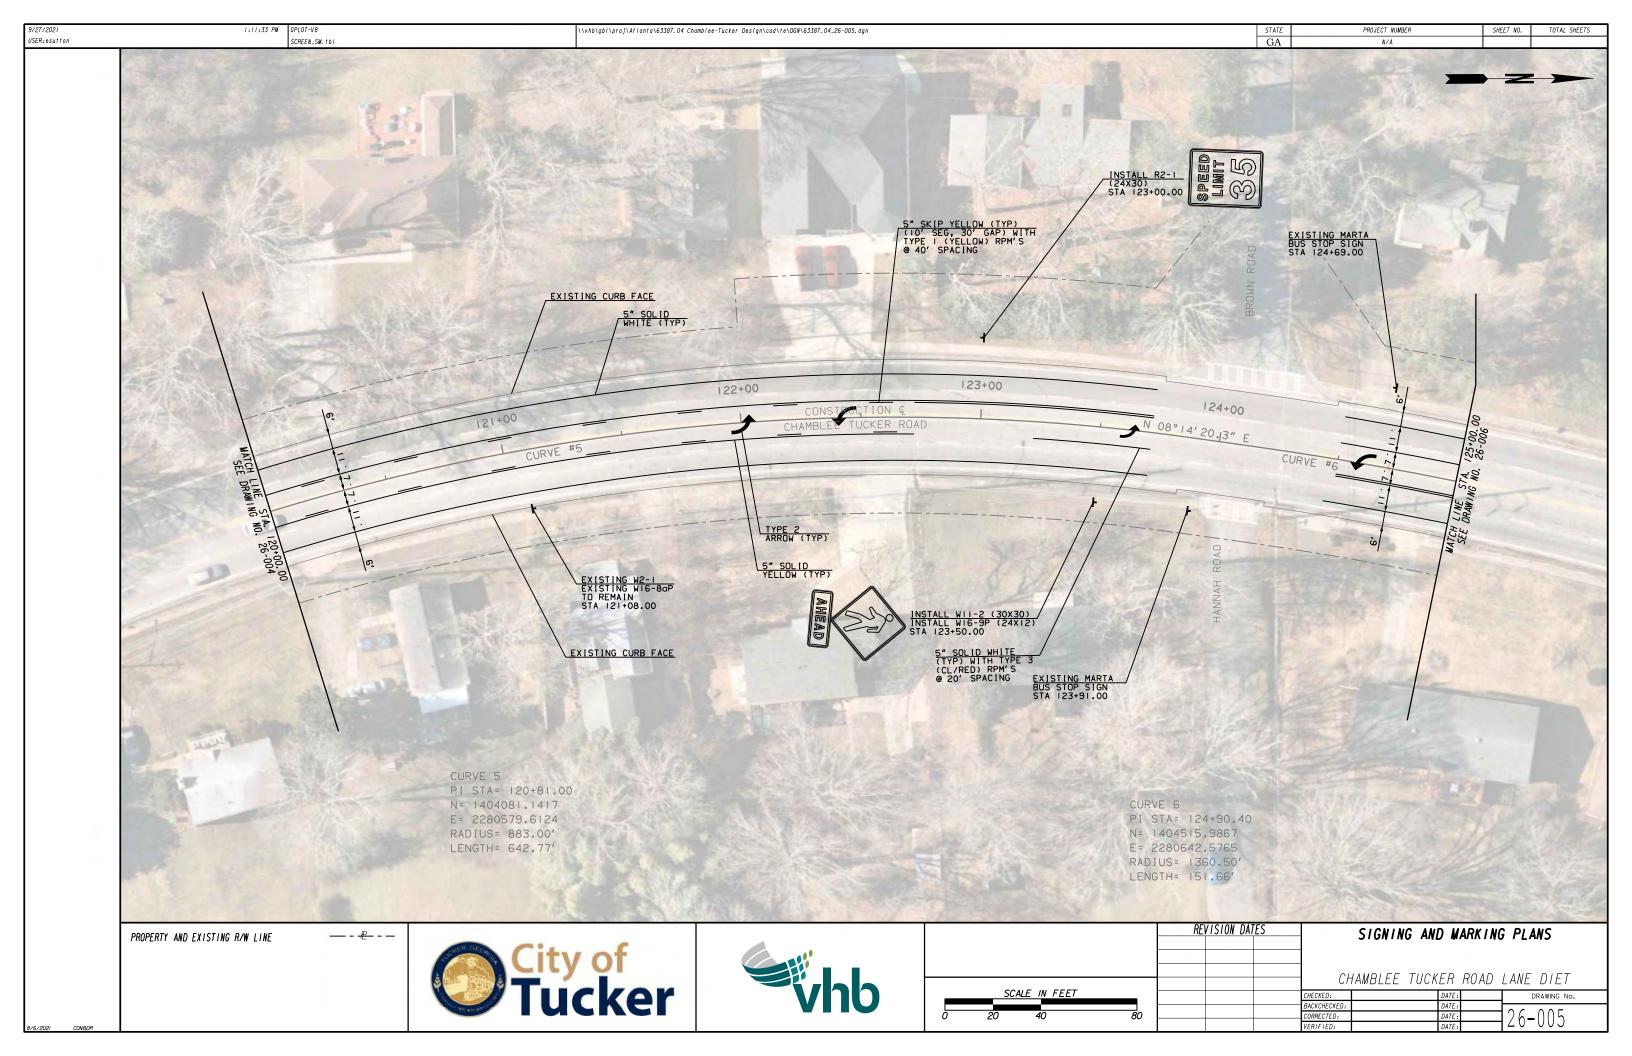

### GPLOT-V8 SCREEN.1b

Clarkston

GEORGIA'S STONE MOUNT Stone

(124

Mountain

ithonia.

Libur

10/21/2021 USER:esutton