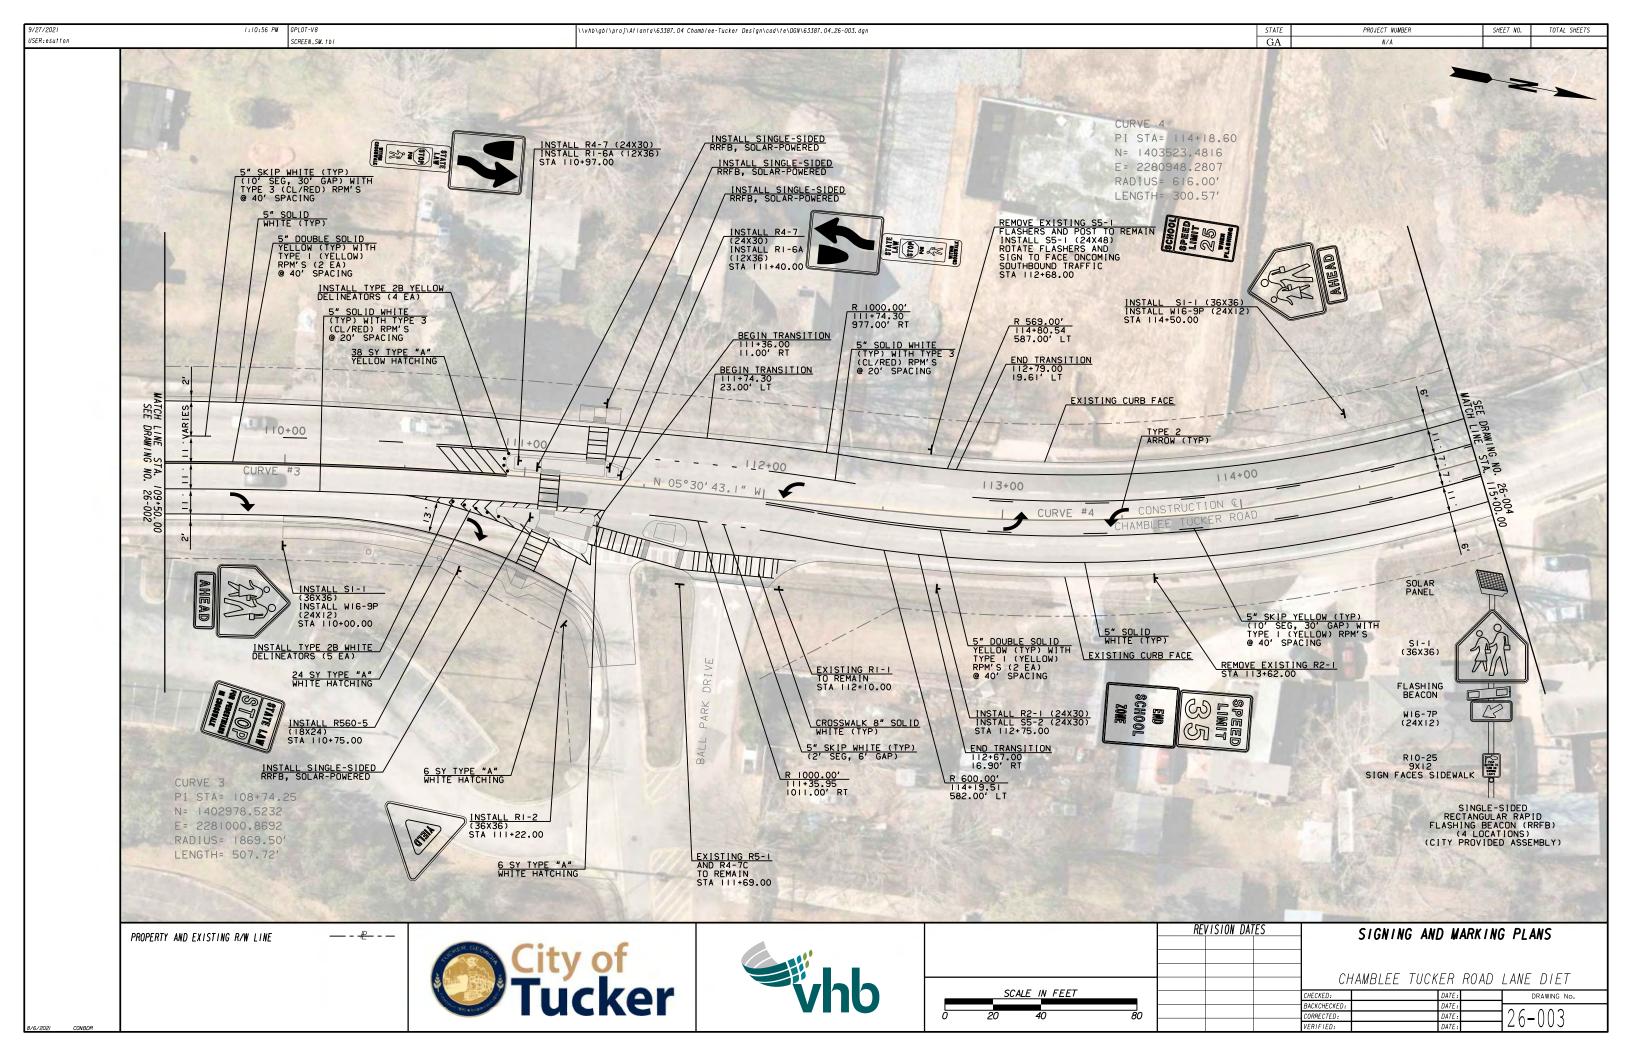

### GPLOT-V8 SCREEN.1b

Clarkston

GEORGIA'S STONE MOUNT Stone

(124

Mountain

ithonia.

Libur

10/21/2021 USER:esutton