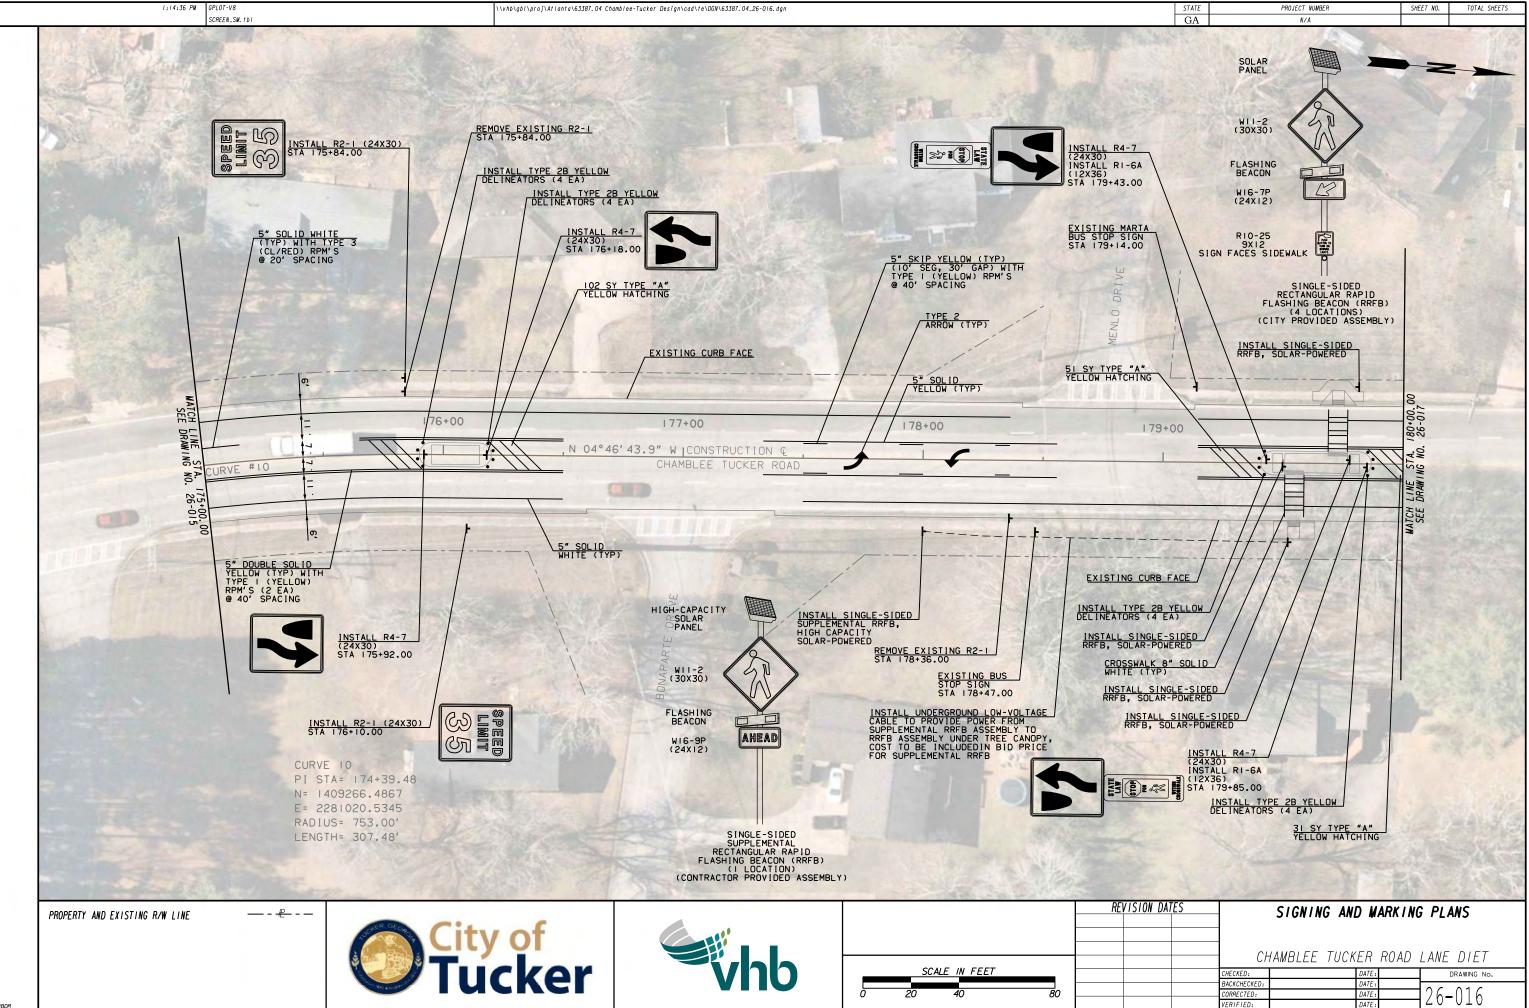

| <br>I:I5:37 PM GPLOT-VB<br>SCREEN.IDI                                                                                                                                                                                                                                                   | \\vhb\gb\\proj\Allanta\63387.04 Chamblee-Tucker Design\cad\te\DGN\63387.04_04.dgn   | gn STATE PROJECT NUMBER SHEET NO. GA N/A SHEET NO.                                                                                                                                                                                                                                                                                                                             |  |  |  |
|-----------------------------------------------------------------------------------------------------------------------------------------------------------------------------------------------------------------------------------------------------------------------------------------|-------------------------------------------------------------------------------------|--------------------------------------------------------------------------------------------------------------------------------------------------------------------------------------------------------------------------------------------------------------------------------------------------------------------------------------------------------------------------------|--|--|--|
|                                                                                                                                                                                                                                                                                         |                                                                                     |                                                                                                                                                                                                                                                                                                                                                                                |  |  |  |
|                                                                                                                                                                                                                                                                                         | GENERA                                                                              | AL NOTES                                                                                                                                                                                                                                                                                                                                                                       |  |  |  |
| MAINTENANCE OF TRAFFIC, TRAFFIC CONTROL, AND STAGED CONSTRU                                                                                                                                                                                                                             | UCTION                                                                              |                                                                                                                                                                                                                                                                                                                                                                                |  |  |  |
| 18. THROUGHOUT CONSTRUCTION, THE CONTRACTOR SHALL PROVIDE A<br>LIGHTS, WARNING SIGNS, AND OTHER TRAFFIC CONTROL METHOD<br>PARKING AREAS AS MAY BE REQUIRED FOR THE PROTECTION AND                                                                                                       | DS ADJACENT TO EXISTING ROADWAYS AND                                                | 28. ALL STANDARD HIGHWAY SIGNS SHALL BE ERECTED AT A HEIGHT OF 7 FEET ABOVE THE NORMAL EDGE OF<br>PAVEMENT, CURB OR SIDEWALK TO THE BOTTOM OF THE SIGN OR ASSEMBLY.                                                                                                                                                                                                            |  |  |  |
| SIGNING AND PAVEMENT MARKING SHALL BE IN ACCORDANCE WI<br>DEVICES CMUTCD), LATEST EDITION AND/OR AS DIRECTED BY                                                                                                                                                                         |                                                                                     | 29. THE HORIZONTAL CLEARANCE FOR STANDARD HIGHWAY SIGNS IN NON-MOUNTABLE CURB SECTIONS SHALL BE<br>AT LEAST 2 FEET FROM THE CURB FACE TO THE NEARER EDGE OF THE SIGN(S).                                                                                                                                                                                                       |  |  |  |
| 19. ALL EXISTING PEDESTRIAN FACILITIES, INCLUDING ACCESS TO<br>MAINTAINED, WHERE PEDESTRIAN ROUTES ARE CLOSED TEMPORAN<br>CLOSURES OF EXISTING, INTERIM AND FINAL PEDESTRIAN FAC<br>SHALL HAVE THE PRIOR WRITTEN APPROVAL OF THE ENGINEER.                                              | RILY, ALTERNATE ROUTES SHALL BE PROVIDED.<br>ILITIES SHALL BE KEPT TO A MINIMUM AND | 30. EACH 42 OR 48 INCH WIDE × 18 OR 24 INCH HIGH SIGN REQUIRES ONE 2 INCH × 1/2 INCH × (WIDTH OF<br>ALUMINUM OR GALVANIZED STEEL STRAP LOCATED IN THE CENTER OF THE SIGN AND FLUSH WITH THE BACK<br>THE SIGN.                                                                                                                                                                  |  |  |  |
| 20. ALL WORK ASSOCIATED WITH TRAFFIC CONTROL AND MAINTENANG<br>MARKING, BARRICADES, CHANNELIZING DEVISES, WARNING SIGN<br>SIGNS, AND OTHER TRAFFIC CONTROL METHODS, SHALL BE INCL<br>TRAFFIC CONTROL.                                                                                   | NS, TWO (2) PORTABLE CHANGEABLE MESSAGE                                             | 31. SIGN ASSEMBLIES SHALL BE MOUNTED ON ALUMINUM ON GALVANIZED STEEL STRAP FRAMES, UNLESS OTHERN<br>NOTED IN THE PLANS. FOR DETAILS AND STRAP SPECIFICATIONS REFER TO SIGN ASSEMBLY-TYPICAL FRAM<br>DETAILS.                                                                                                                                                                   |  |  |  |
| 21. THE CONTRACTOR SHALL MAINTAIN ONE LANE OF TRAFFIC IN EARDAD AT ALL TIMES.                                                                                                                                                                                                           | ACH DIRECTION ALONG CHAMBLEE TUCKER                                                 | 32. TYPE 9 (VERY HIGH INTENSITY) REFLECTIVE SHEETING SHALL BE USED FOR<br>ALL STANDARD HIGHWAY SIGNS REQUIRING REFLECTORIZED BACKGROUNDS EXCEPT<br>AS SPECIFIED BELOW OR SPECIFIED OTHERWISE IN THE PLANS. EITHER CLASS 1<br>OR CLASS 2 ADHESIVE BACKING IS PERMISSIBLE.                                                                                                       |  |  |  |
| 22. THE CONTRACTOR SHALL RESTRICT WORK HOURS TO THE PERIOD<br>THROUGH SATURDAY.                                                                                                                                                                                                         | FROM 7:00 AM TO 7:00 PM MONDAY                                                      | TYPE 11 (VERY HIGH INTENSITY) REFLECTIVE SHEETING SHALL BE USED FOR ALL<br>RED SERIES SIGNS (R1-1, R1-2, R1-3P, R5-1, R5-1A, R5-1B).                                                                                                                                                                                                                                           |  |  |  |
| 23. THE CONTRACTOR SHALL NOT IMPEDE TRAFFIC BETWEEN THE HOL<br>4:00 PM TO 7:00 PM MONDAY THROUGH FRIDAY.                                                                                                                                                                                | URS OF 7:00 AM TO 9:00 AM AND                                                       | TYPE 11 (VERY HIGH INTENSITY) FLUORESCENT YELLOW REFLECTIVE SHEETING SHALL<br>BE USED FOR ALL WARNING SIGNS.                                                                                                                                                                                                                                                                   |  |  |  |
| 24. THE CONTRACTOR WILL PROVIDE, MAINTAIN AND OPERATE TWO O<br>AND COORDINATE WITH THE ENGINEER ON THEIR PLACEMENT AND<br>FROM ONE MONTH PRIOR TO PAVEMENT MILLING AND RESURFACIN<br>OF FINAL PAVEMENT MARKINGS. CHANGEABLE MESSAGE SIGNS SH<br>BID FOR TRAFFIC CONTROL.                | D MESSAGES TO BE DISPLAYED CONTINUOUSLY<br>NG UNTIL TWO MONTHS AFTER COMPLETION     | TYPE 11 (VERY HIGH INTENSITY) FLUORESCENT YELLOW GREEN REFLECTIVE SHEETING<br>SHALL BE USED FOR SCHOOL ZONE (S1-1, S2-1, S3-1, S4-3, AND THE TOP PORTION<br>OF THE S5-1) SIGNS, ALL REGULATORY SIGNS WITHIN THE SCHOOL ZONE SIGNING SHALL<br>HAVE TYPE 9 (VERY HIGH INTENSITY) REFLECTIVE SHEETING.                                                                            |  |  |  |
| 25. THE CONTRACTOR SHALL ADHERE TO THE FOLLOWING STAGED COM<br>ENGINEER APPROVES MODIFICATIONS REQUESTED BY THE CONTRA                                                                                                                                                                  | ACTOR:                                                                              | 33. A 1/2 INCH MINIMUM AIR SPACE SHALL BE REQUIRED BETWEEN ALL SIGN PLATES WITHIN AN ASSEMBLY.                                                                                                                                                                                                                                                                                 |  |  |  |
| <ul> <li>DEEP PATCHING AS DIRECTED BY THE ENGINEER SHALL</li> <li>MILL AND PLACE 19 MM ASPHALT BINDER COURSE IN <sup>-</sup></li> <li>C. IMPLEMENT THE LANE DIET OPERATION DURING THE PL</li> </ul>                                                                                     | THE SAME DAY.<br>LACEMENT OF THE 19 MM ASPHALT                                      | <ul> <li>34. WHERE SIGNS WITHIN AN ASSEMBLY EXTEND BELOW THE STANDARD MOUNTING HOLES ON THE POST(S), ADDI 3/8 INCH DIAMETER HOLE(S), DRILLED OR PUNCHED, SHALL BE REQUIRED TO PROPERLY MOUNT THE ASSEM</li> <li>35. THE CONTRACTOR WILL, AS REQUESTED BY THE ENGINEER, BE REQUIRED TO REMOVE ANY EXISTING SIGNS ARE DUPLICATED OR ARE CONTRARY TO THESE SIGN PLANS.</li> </ul> |  |  |  |
| BINDER COURSE OR 12.5 MM ASPHALT SURFACE COURSE<br>PAVEMENT MARKINGS, CHANNELIZING DEVICES AND BAF<br>d. INSTALL RAISED CONCRETE ISLANDS AFTER INSTALLA                                                                                                                                 | RRICADES.                                                                           |                                                                                                                                                                                                                                                                                                                                                                                |  |  |  |
| SURFACE COURSE.                                                                                                                                                                                                                                                                         |                                                                                     | 36. THE CONTRACTOR SHALL STAKE ALL SIGN LOCATIONS AND RECEIVE APPROVAL FROM THE ENGINEER BEFORE<br>INSTALLATION.                                                                                                                                                                                                                                                               |  |  |  |
| SIGNING AND MARKING                                                                                                                                                                                                                                                                     |                                                                                     | 37. ADJUST SPAN WIRE TENSION AS APPROPRIATE WHEN MOVING OR REPLACING OVERHEAD SIGNS.                                                                                                                                                                                                                                                                                           |  |  |  |
| 26. ALL STANDARD HIGHWAY SIGNS SHALL BE FABRICATED AND ERECTED IN ACCORDANCE WITH THE DETAILS<br>SHOWN IN THE PLANS, THE MANUAL ON UNIFORM TRAFFIC CONTROL DEVICES (MUTCD), CURRENT EDITION, AND<br>THE GEORGIA SPECIFICATIONS, SUPPLEMENTAL SPECIFICATIONS, AND/OR SPECIAL PROVISIONS. |                                                                                     | D<br>38. REMOVAL, RELOCATION AND ADJUSTMENT OF SIGNS, ALONG WITH ADJUSTMENTS TO SIGN SUPPORTS AS CALL<br>FOR IN THE PLANS OR DIRECTED BY THE ENGINEER SHALL BE INCLUDED IN THE PRICE BID FOR OTHER S                                                                                                                                                                           |  |  |  |
| 27. SIGN ERECTION LOCATIONS ARE APPROXIMATE AND MAY BE ADJUNCESSARY BUT SHALL BE WITHIN THE LIMITATIONS SET FORTH<br>DEVICES, CURRENT EDITION, NO SIGN LOCATION SHALL BE CHA<br>ENGINEER WITHOUT PRIOR APPROVAL FROM THE ENGINEER.                                                      | H IN THE MANUAL ON UNIFORM TRAFFIC CONTRO                                           |                                                                                                                                                                                                                                                                                                                                                                                |  |  |  |