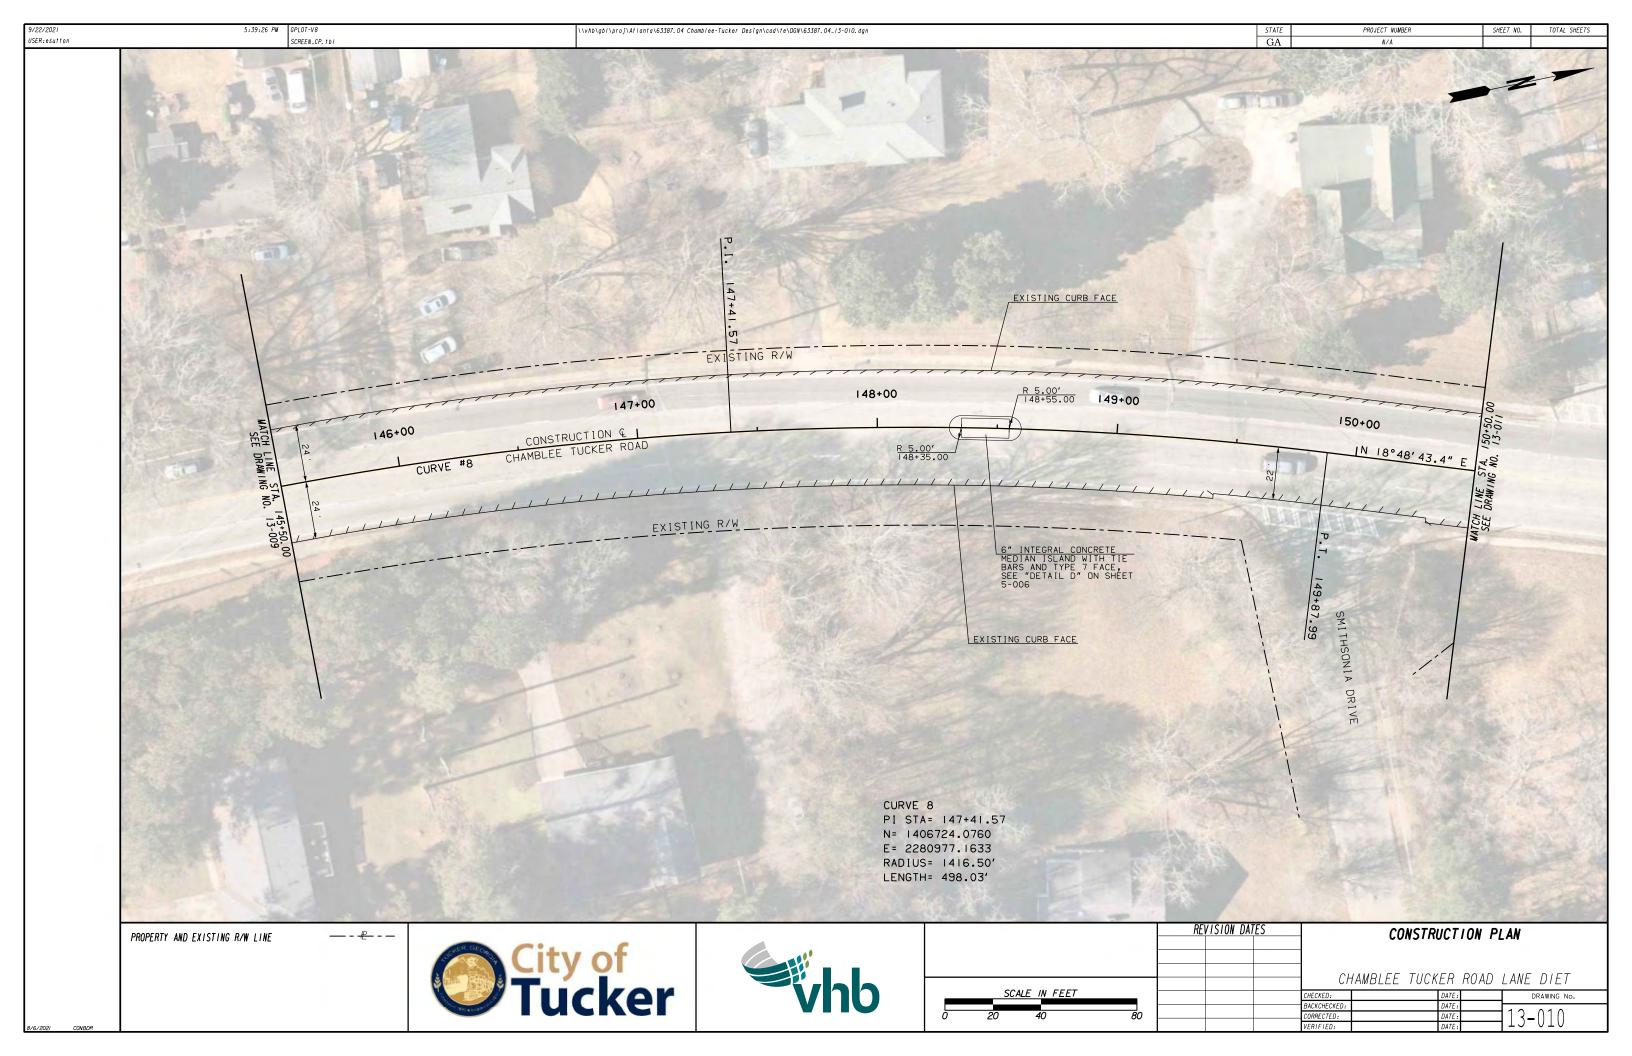

| T <u>ES</u> |                                         | CONST                 | RUCTION                 | PLAN      |              |
|                                                                     |             |                                         | AMBLEE TUC            | KER RO                  | ΔΠ ΙΔΝΕ   | DIFT         |
|                                                                     |             | CHECKED:                                |                       | DATE:<br>DATE:          | D         | RAWING No.   |
|                                                                     |             | BACKCHECKED:<br>CORRECTED:<br>VERIFIED: |                       | DATE:<br>DATE:<br>DATE: | =13-      | 001          |























|                   | STATE<br>GA                      |                                                                       | CT NUMBER<br>N/A |                                             | SHEET NO.              | TOTAL SHEETS |
|-------------------|----------------------------------|-----------------------------------------------------------------------|------------------|---------------------------------------------|------------------------|--------------|
| HUGHES LANE       | RADIU<br>LENGT<br>SUPER<br>DESIG | 9<br>A= 164+00<br>S= 1140'<br>H= 930'<br>ELEVATION= 35<br>N SPEED= 35 |                  |                                             | -                      |              |
| 160+00<br>VE #9 1 |                                  |