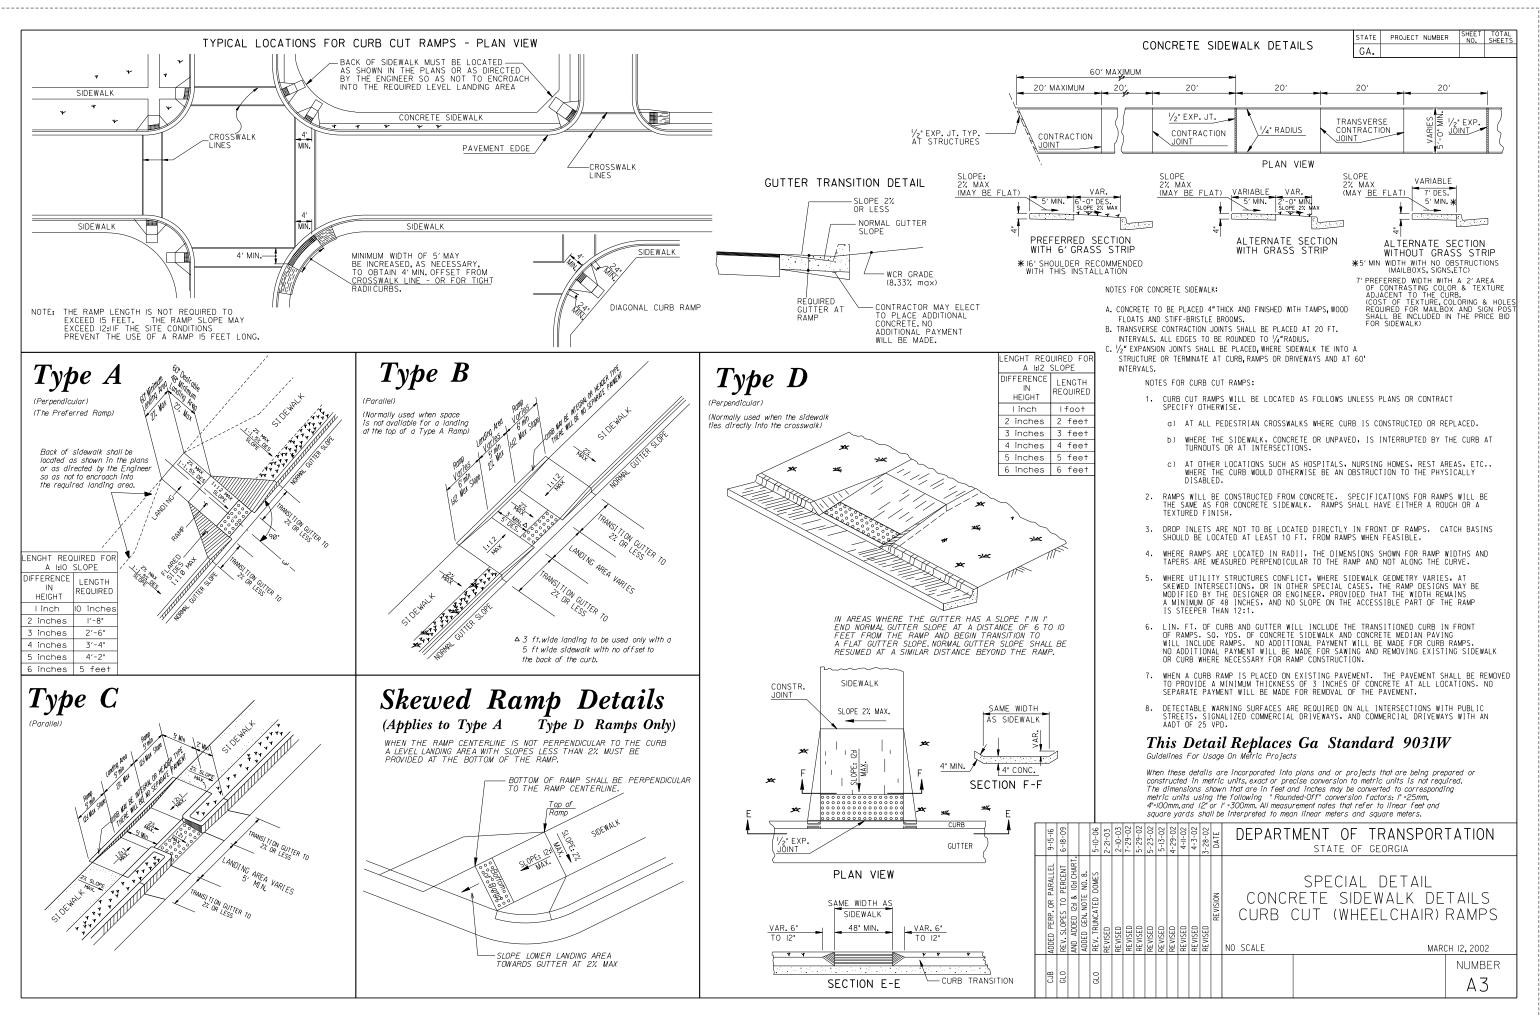

|                 | DECODIDION                                                           |         |             |  |
|-----------------|----------------------------------------------------------------------|---------|-------------|--|
| DRAWING NO.     | DESCRIPTION                                                          |         | DRAWING NO. |  |
| 01-001          | COVER SHEET                                                          |         |             |  |
| 02-001          | INDEX                                                                |         |             |  |
| 03-001          | REVISION SUMMARY SHEET                                               |         |             |  |
| 04-001          | GENERAL NOTES                                                        |         |             |  |
| 05-001 - 05-007 | TYPICAL SECTIONS                                                     |         |             |  |
| 06-001 - 06-006 | SUMMARY OF QUANTITIES                                                |         |             |  |
|                 |                                                                      |         |             |  |
| 07-001          | QUANTITIES REQUIRED BY AMENDMENT                                     |         |             |  |
| 08-001          | QUANTITIES REQUIRED BY CONSTRUCTION                                  |         |             |  |
| 13-001 - 13-023 | MAINLINE ROADWAY PLAN                                                |         |             |  |
| 26-001 - 26-023 | SIGNING AND MARKING PLANS                                            |         |             |  |
| 27-001 - 27-002 | SIGNAL PLANS                                                         |         |             |  |
|                 |                                                                      |         |             |  |
|                 | GEORGIA DEPARTMENT OF TRANSPORTATION CONSTRUCTION DETAILS            | DATE    |             |  |
|                 |                                                                      | 07-11   |             |  |
|                 | A-1 DRIVEWAYS WITH TAPERED ENTRANCES CONCRETE VALLEY GUTTERS         |         |             |  |
|                 | A-3 SPECIAL DETAIL - CONCRETE SIDEWALK DETAILS CURB CUT (WHEELCHAIR) | 09-16   |             |  |
|                 | RAMPS                                                                |         |             |  |
|                 | A-4 DETECTABLE WARNING SURFACE TRUNCATED DOME SIZE, SPACING AND      | 06-09   |             |  |
|                 | ALIGNMENT REQUIREMENTS                                               |         |             |  |
|                 | T-I SIGN PLATES                                                      | 01-00   |             |  |
|                 | T-2 DETAILS FOR TYPICAL FRAMING                                      | 03-00   |             |  |
|                 | T-3A TYPE 7,8 AND 9 SQUARE TUBE POST INSTALLATION DETAIL             | 07-02   |             |  |
|                 | T-3B DETAILS OF SQUARE TUBE POST (BREAKAWAY SIGN SUPPORT)            | 07-02   |             |  |
|                 | T-06 DETAILS OF OVERHEAD SIGNS                                       | 0 / -00 |             |  |
|                 | T-IIA DETAILS OF PAVEMENT MARKING PLACEMENT ON NON-LIMITED ACCESS    | 09-16   |             |  |
|                 | ROADWAY                                                              |         |             |  |
|                 | T-12A DETAILS OF PAVEMENT MARKING ARROW LOCATION                     | 07-00   |             |  |
|                 | T-12B DETAILS OF PAVEMENT MARKINGS - ARROWS                          | 11-20   |             |  |
|                 | T-IJA DETAILS OF PAVEMENT MARKING WORDS                              | 11-20   |             |  |
|                 | T-I3B DETAILS OF PAVEMENT MARKING WORDS                              | 09-16   |             |  |
|                 | T-14 DETAILS OF PAVEMENT MARKING HATCHING                            | 11-08   |             |  |
|                 | T-ISA DETAILS OF RAISED PAVEMENT MARKER LOCATION NON-LIMITED ACCESS  | 09-16   |             |  |
|                 | ROADWAY                                                              | 03 10   |             |  |
|                 | T-15B DETAILS OF RAISED PAVEMENT MARKER LOCATION LIMITED ACCESS      | 09-16   |             |  |
|                 |                                                                      | 09-78   |             |  |
|                 | ROADWAY                                                              | 00.11   |             |  |
|                 | T-ISC DETAILS OF RAISED PAVEMENT MARKERS                             | 09-11   |             |  |
|                 | TS-OIA INDUCTIVE LOOP DETECTOR INSTALLATION                          | 11-20   |             |  |
|                 | TS-OIB INDUCTIVE LOOP DETECTOR INSTALLATION                          | 11-20   |             |  |
|                 | TS-03 PEDESTRIAN FACILITIES INSTALLATION                             | 11-20   |             |  |
|                 | TS-IOA FLASHING BEACON ASSEMBLY SPAN WIRE INSTALLATION               | 11-20   |             |  |
|                 |                                                                      |         |             |  |
|                 | GEORGIA DEPARTMENT OF TRANSPORTATION STANDARD DRAWINGS               | DATE    |             |  |
|                 |                                                                      | 04.06   |             |  |
|                 | 9030C DELINEATORS & OBJECT MARKERS AND ALTERNATE POST                | 04-06   |             |  |
|                 | 9032B CONCRETE CURB & GUTTER, CONCRETE CURBS, CONCRETE MEDIANS       | 01-21   |             |  |
|                 |                                                                      |         |             |  |
|                 |                                                                      |         |             |  |
|                 |                                                                      |         |             |  |
|                 |                                                                      |         |             |  |
|                 |                                                                      |         |             |  |
|                 |                                                                      |         |             |  |
|                 |                                                                      |         |             |  |