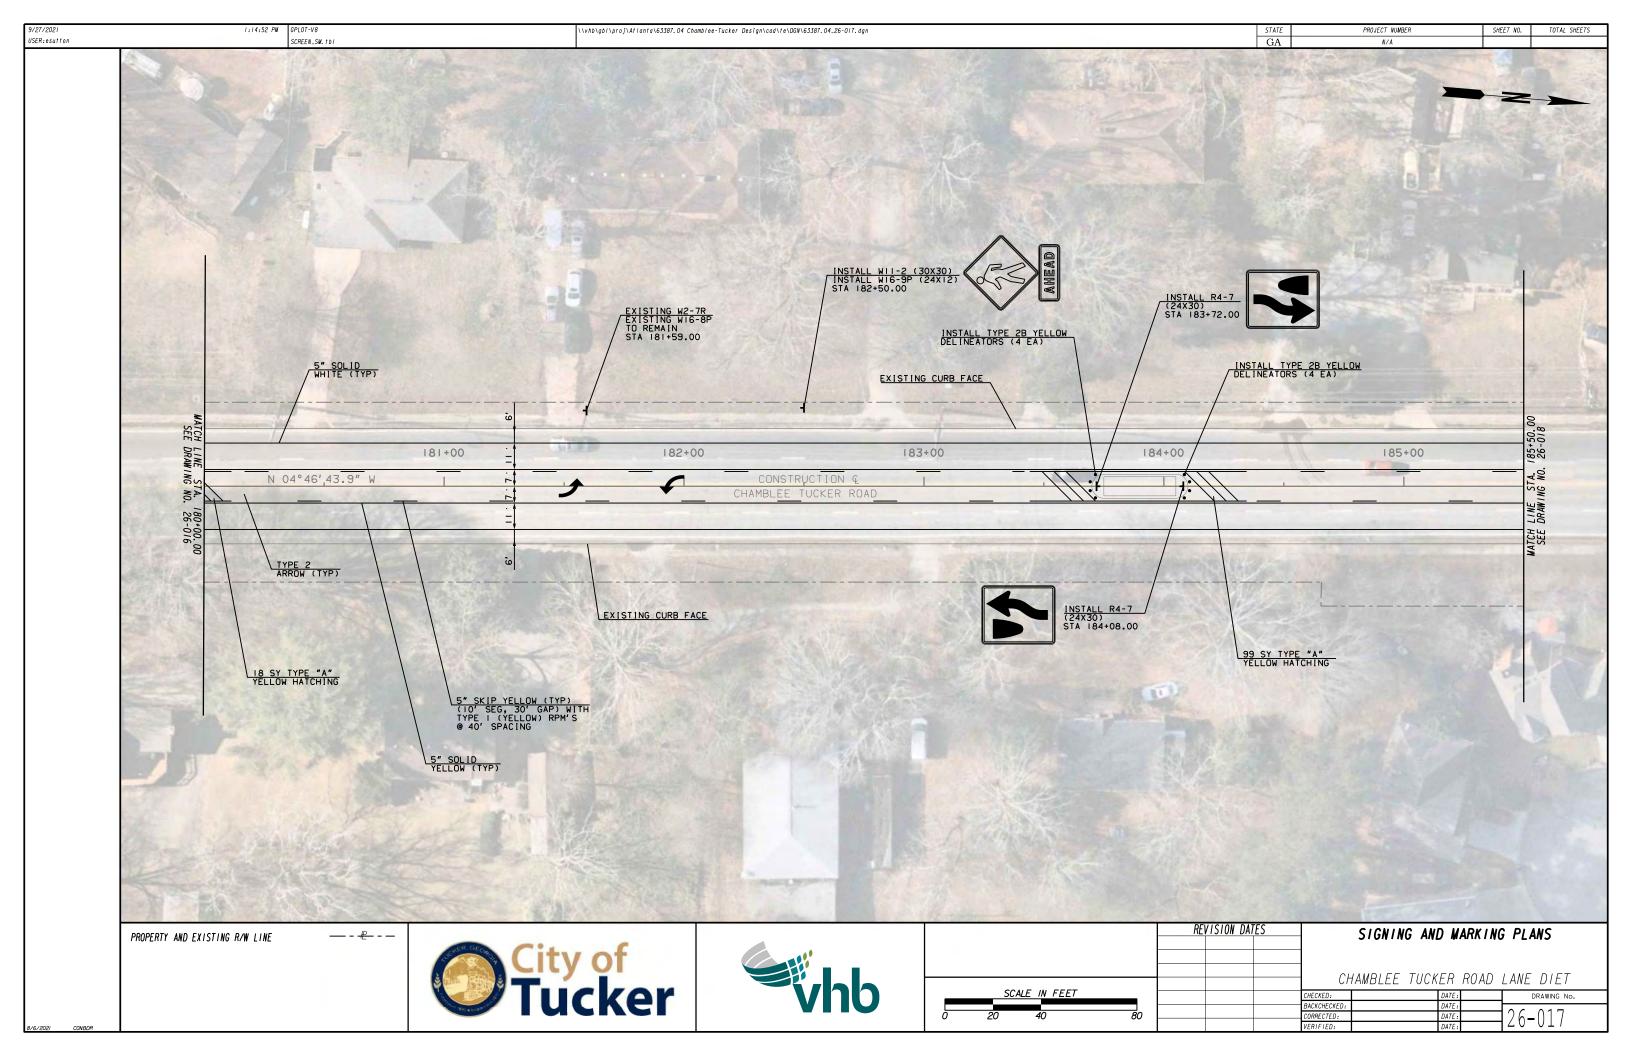

| <br>I:I5:37 PM GPLOT-VB<br>SCREEN.IDI                                                                                                                                                                                                                                                   | \\vhb\gb\\proj\Allanta\63387.04 Chamblee-Tucker Design\cad\te\DGN\63387.04_04.dgn   | gn STATE PROJECT NUMBER SHEET NO. GA N/A SHEET NO.                                                                                                                                                                                                                                                                                                                             |  |  |  |
|-----------------------------------------------------------------------------------------------------------------------------------------------------------------------------------------------------------------------------------------------------------------------------------------|-------------------------------------------------------------------------------------|--------------------------------------------------------------------------------------------------------------------------------------------------------------------------------------------------------------------------------------------------------------------------------------------------------------------------------------------------------------------------------|--|--|--|
|                                                                                                                                                                                                                                                                                         |                                                                                     |                                                                                                                                                                                                                                                                                                                                                                                |  |  |  |
|                                                                                                                                                                                                                                                                                         | GENERA                                                                              | AL NOTES                                                                                                                                                                                                                                                                                                                                                                       |  |  |  |
| MAINTENANCE OF TRAFFIC, TRAFFIC CONTROL, AND STAGED CONSTRU                                                                                                                                                                                                                             | UCTION                                                                              |                                                                                                                                                                                                                                                                                                                                                                                |  |  |  |
| 18. THROUGHOUT CONSTRUCTION, THE CONTRACTOR SHALL PROVIDE A<br>LIGHTS, WARNING SIGNS, AND OTHER TRAFFIC CONTROL METHOD<br>PARKING AREAS AS MAY BE REQUIRED FOR THE PROTECTION AND                                                                                                       | DS ADJACENT TO EXISTING ROADWAYS AND                                                | 28. ALL STANDARD HIGHWAY SIGNS SHALL BE ERECTED AT A HEIGHT OF 7 FEET ABOVE THE NORMAL EDGE OF<br>PAVEMENT, CURB OR SIDEWALK TO THE BOTTOM OF THE SIGN OR ASSEMBLY.                                                                                                                                                                                                            |  |  |  |
| SIGNING AND PAVEMENT MARKING SHALL BE IN ACCORDANCE WI<br>DEVICES CMUTCD), LATEST EDITION AND/OR AS DIRECTED BY                                                                                                                                                                         |                                                                                     | 29. THE HORIZONTAL CLEARANCE FOR STANDARD HIGHWAY SIGNS IN NON-MOUNTABLE CURB SECTIONS SHALL BE<br>AT LEAST 2 FEET FROM THE CURB FACE TO THE NEARER EDGE OF THE SIGN(S).                                                                                                                                                                                                       |  |  |  |
| 19. ALL EXISTING PEDESTRIAN FACILITIES, INCLUDING ACCESS TO<br>MAINTAINED, WHERE PEDESTRIAN ROUTES ARE CLOSED TEMPORAN<br>CLOSURES OF EXISTING, INTERIM AND FINAL PEDESTRIAN FAC<br>SHALL HAVE THE PRIOR WRITTEN APPROVAL OF THE ENGINEER.                                              | RILY, ALTERNATE ROUTES SHALL BE PROVIDED.<br>ILITIES SHALL BE KEPT TO A MINIMUM AND | 30. EACH 42 OR 48 INCH WIDE × 18 OR 24 INCH HIGH SIGN REQUIRES ONE 2 INCH × 1/2 INCH × (WIDTH OF<br>ALUMINUM OR GALVANIZED STEEL STRAP LOCATED IN THE CENTER OF THE SIGN AND FLUSH WITH THE BACK<br>THE SIGN.                                                                                                                                                                  |  |  |  |
| 20. ALL WORK ASSOCIATED WITH TRAFFIC CONTROL AND MAINTENANG<br>MARKING, BARRICADES, CHANNELIZING DEVISES, WARNING SIGN<br>SIGNS, AND OTHER TRAFFIC CONTROL METHODS, SHALL BE INCL<br>TRAFFIC CONTROL.                                                                                   | NS, TWO (2) PORTABLE CHANGEABLE MESSAGE                                             | 31. SIGN ASSEMBLIES SHALL BE MOUNTED ON ALUMINUM ON GALVANIZED STEEL STRAP FRAMES, UNLESS OTHERN<br>NOTED IN THE PLANS. FOR DETAILS AND STRAP SPECIFICATIONS REFER TO SIGN ASSEMBLY-TYPICAL FRAM<br>DETAILS.                                                                                                                                                                   |  |  |  |
| 21. THE CONTRACTOR SHALL MAINTAIN ONE LANE OF TRAFFIC IN EARDAD AT ALL TIMES.                                                                                                                                                                                                           | ACH DIRECTION ALONG CHAMBLEE TUCKER                                                 | 32. TYPE 9 (VERY HIGH INTENSITY) REFLECTIVE SHEETING SHALL BE USED FOR<br>ALL STANDARD HIGHWAY SIGNS REQUIRING REFLECTORIZED BACKGROUNDS EXCEPT<br>AS SPECIFIED BELOW OR SPECIFIED OTHERWISE IN THE PLANS. EITHER CLASS 1<br>OR CLASS 2 ADHESIVE BACKING IS PERMISSIBLE.                                                                                                       |  |  |  |
| 22. THE CONTRACTOR SHALL RESTRICT WORK HOURS TO THE PERIOD<br>THROUGH SATURDAY.                                                                                                                                                                                                         | FROM 7:00 AM TO 7:00 PM MONDAY                                                      | TYPE 11 (VERY HIGH INTENSITY) REFLECTIVE SHEETING SHALL BE USED FOR ALL<br>RED SERIES SIGNS (R1-1, R1-2, R1-3P, R5-1, R5-1A, R5-1B).                                                                                                                                                                                                                                           |  |  |  |
| 23. THE CONTRACTOR SHALL NOT IMPEDE TRAFFIC BETWEEN THE HOL<br>4:00 PM TO 7:00 PM MONDAY THROUGH FRIDAY.                                                                                                                                                                                | URS OF 7:00 AM TO 9:00 AM AND                                                       | TYPE 11 (VERY HIGH INTENSITY) FLUORESCENT YELLOW REFLECTIVE SHEETING SHALL<br>BE USED FOR ALL WARNING SIGNS.                                                                                                                                                                                                                                                                   |  |  |  |
| 24. THE CONTRACTOR WILL PROVIDE, MAINTAIN AND OPERATE TWO O<br>AND COORDINATE WITH THE ENGINEER ON THEIR PLACEMENT AND<br>FROM ONE MONTH PRIOR TO PAVEMENT MILLING AND RESURFACIN<br>OF FINAL PAVEMENT MARKINGS. CHANGEABLE MESSAGE SIGNS SH<br>BID FOR TRAFFIC CONTROL.                | D MESSAGES TO BE DISPLAYED CONTINUOUSLY<br>NG UNTIL TWO MONTHS AFTER COMPLETION     | TYPE 11 (VERY HIGH INTENSITY) FLUORESCENT YELLOW GREEN REFLECTIVE SHEETING<br>SHALL BE USED FOR SCHOOL ZONE (S1-1, S2-1, S3-1, S4-3, AND THE TOP PORTION<br>OF THE S5-1) SIGNS, ALL REGULATORY SIGNS WITHIN THE SCHOOL ZONE SIGNING SHALL<br>HAVE TYPE 9 (VERY HIGH INTENSITY) REFLECTIVE SHEETING.                                                                            |  |  |  |
| 25. THE CONTRACTOR SHALL ADHERE TO THE FOLLOWING STAGED COM<br>ENGINEER APPROVES MODIFICATIONS REQUESTED BY THE CONTRA                                                                                                                                                                  | ACTOR:                                                                              | 33. A 1/2 INCH MINIMUM AIR SPACE SHALL BE REQUIRED BETWEEN ALL SIGN PLATES WITHIN AN ASSEMBLY.                                                                                                                                                                                                                                                                                 |  |  |  |
| <ul> <li>DEEP PATCHING AS DIRECTED BY THE ENGINEER SHALL</li> <li>MILL AND PLACE 19 MM ASPHALT BINDER COURSE IN <sup>-</sup></li> <li>C. IMPLEMENT THE LANE DIET OPERATION DURING THE PL</li> </ul>                                                                                     | THE SAME DAY.<br>LACEMENT OF THE 19 MM ASPHALT                                      | <ul> <li>34. WHERE SIGNS WITHIN AN ASSEMBLY EXTEND BELOW THE STANDARD MOUNTING HOLES ON THE POST(S), ADDI 3/8 INCH DIAMETER HOLE(S), DRILLED OR PUNCHED, SHALL BE REQUIRED TO PROPERLY MOUNT THE ASSEM</li> <li>35. THE CONTRACTOR WILL, AS REQUESTED BY THE ENGINEER, BE REQUIRED TO REMOVE ANY EXISTING SIGNS ARE DUPLICATED OR ARE CONTRARY TO THESE SIGN PLANS.</li> </ul> |  |  |  |
| BINDER COURSE OR 12.5 MM ASPHALT SURFACE COURSE<br>PAVEMENT MARKINGS, CHANNELIZING DEVICES AND BAF<br>d. INSTALL RAISED CONCRETE ISLANDS AFTER INSTALLA                                                                                                                                 | RRICADES.                                                                           |                                                                                                                                                                                                                                                                                                                                                                                |  |  |  |
| SURFACE COURSE.                                                                                                                                                                                                                                                                         |                                                                                     | 36. THE CONTRACTOR SHALL STAKE ALL SIGN LOCATIONS AND RECEIVE APPROVAL FROM THE ENGINEER BEFORE<br>INSTALLATION.                                                                                                                                                                                                                                                               |  |  |  |
| SIGNING AND MARKING                                                                                                                                                                                                                                                                     |                                                                                     | 37. ADJUST SPAN WIRE TENSION AS APPROPRIATE WHEN MOVING OR REPLACING OVERHEAD SIGNS.                                                                                                                                                                                                                                                                                           |  |  |  |
| 26. ALL STANDARD HIGHWAY SIGNS SHALL BE FABRICATED AND ERECTED IN ACCORDANCE WITH THE DETAILS<br>SHOWN IN THE PLANS, THE MANUAL ON UNIFORM TRAFFIC CONTROL DEVICES (MUTCD), CURRENT EDITION, AND<br>THE GEORGIA SPECIFICATIONS, SUPPLEMENTAL SPECIFICATIONS, AND/OR SPECIAL PROVISIONS. |                                                                                     | D<br>38. REMOVAL, RELOCATION AND ADJUSTMENT OF SIGNS, ALONG WITH ADJUSTMENTS TO SIGN SUPPORTS AS CALL<br>FOR IN THE PLANS OR DIRECTED BY THE ENGINEER SHALL BE INCLUDED IN THE PRICE BID FOR OTHER S                                                                                                                                                                           |  |  |  |
| 27. SIGN ERECTION LOCATIONS ARE APPROXIMATE AND MAY BE ADJUNCESSARY BUT SHALL BE WITHIN THE LIMITATIONS SET FORTH<br>DEVICES, CURRENT EDITION, NO SIGN LOCATION SHALL BE CHA<br>ENGINEER WITHOUT PRIOR APPROVAL FROM THE ENGINEER.                                                      | H IN THE MANUAL ON UNIFORM TRAFFIC CONTRO                                           |                                                                                                                                                                                                                                                                                                                                                                                |  |  |  |