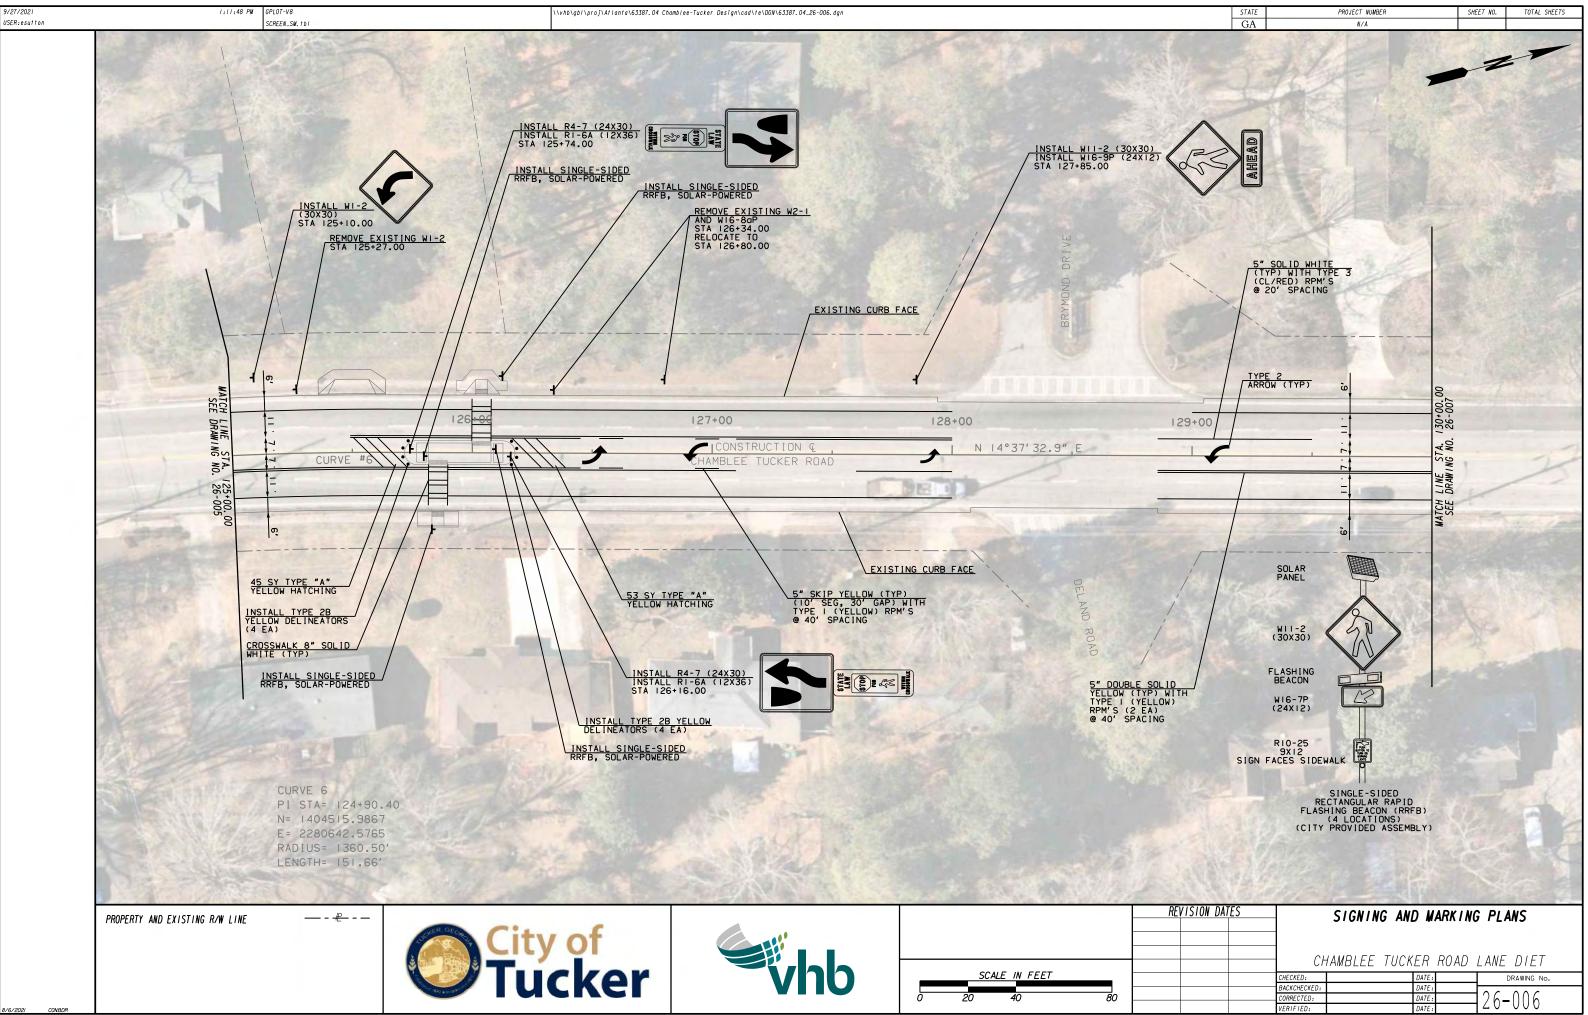

### GPLOT-V8 SCREEN.1b

Clarkston

GEORGIA'S STONE MOUNT Stone

(124

Mountain

ithonia.

Libur

10/21/2021 USER:esutton