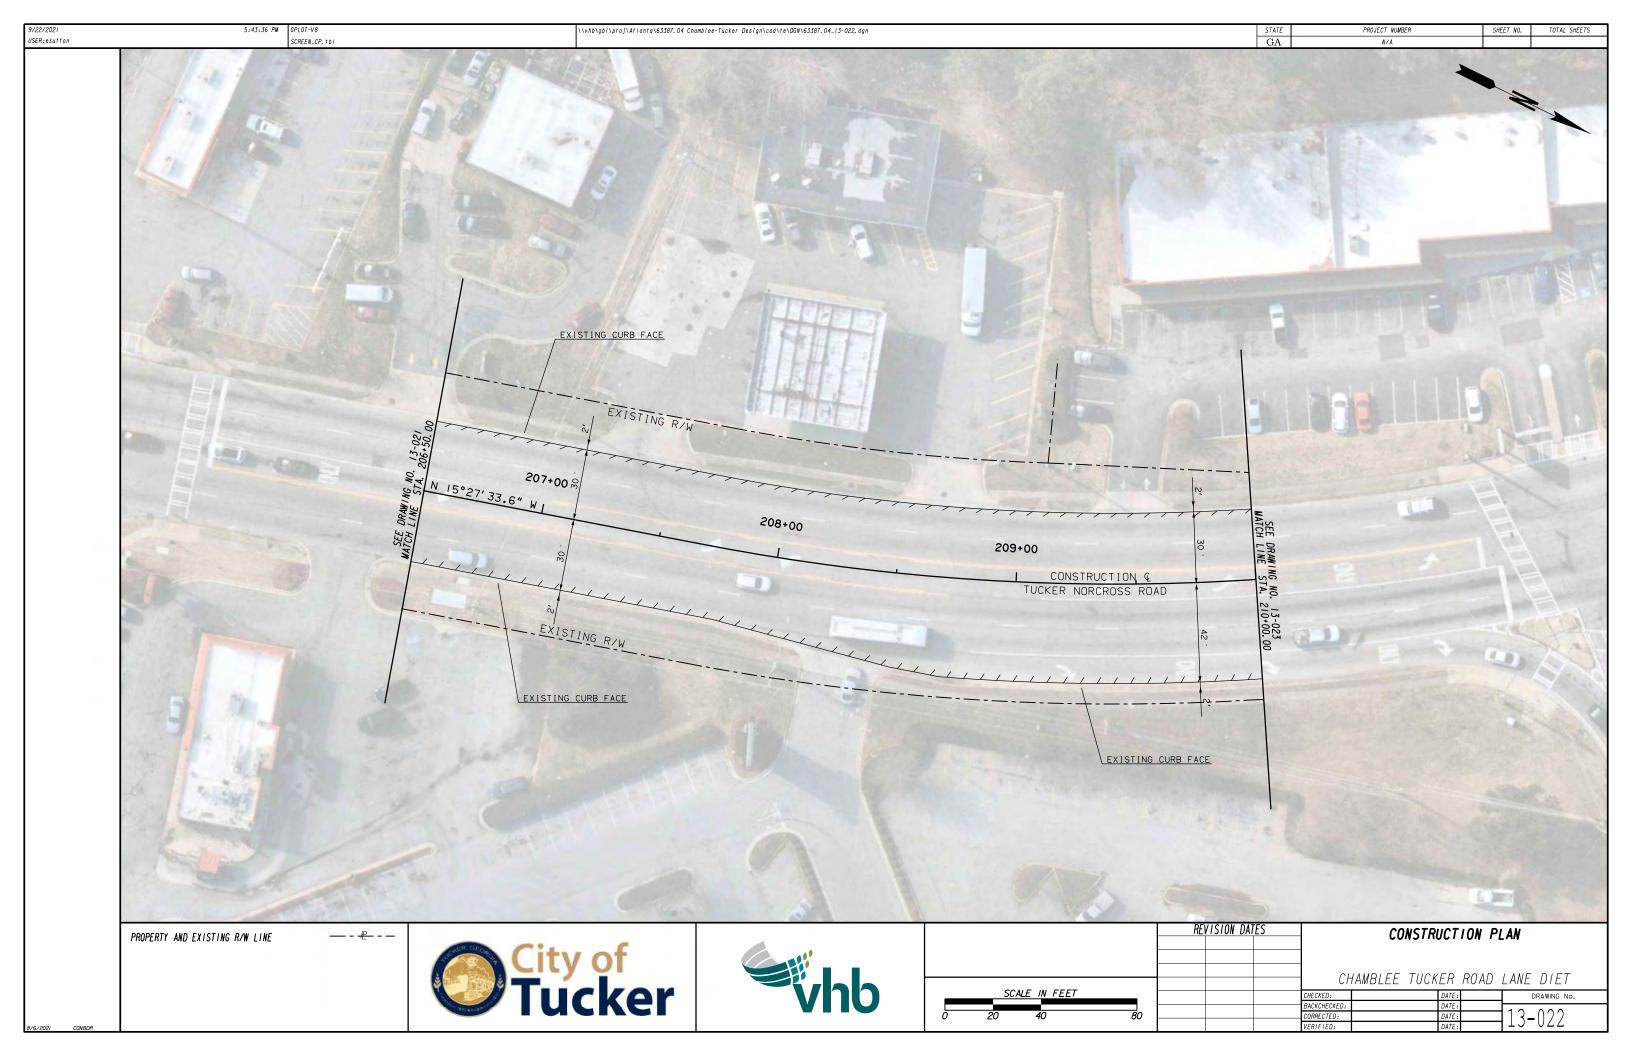

|                 | DECODIDION                                                           |         |             |  |
|-----------------|----------------------------------------------------------------------|---------|-------------|--|
| DRAWING NO.     | DESCRIPTION                                                          |         | DRAWING NO. |  |
| 01-001          | COVER SHEET                                                          |         |             |  |
| 02-001          | INDEX                                                                |         |             |  |
| 03-001          | REVISION SUMMARY SHEET                                               |         |             |  |
| 04-001          | GENERAL NOTES                                                        |         |             |  |
| 05-001 - 05-007 | TYPICAL SECTIONS                                                     |         |             |  |
| 06-001 - 06-006 | SUMMARY OF QUANTITIES                                                |         |             |  |
|                 |                                                                      |         |             |  |
| 07-001          | QUANTITIES REQUIRED BY AMENDMENT                                     |         |             |  |
| 08-001          | QUANTITIES REQUIRED BY CONSTRUCTION                                  |         |             |  |
| 13-001 - 13-023 | MAINLINE ROADWAY PLAN                                                |         |             |  |
| 26-001 - 26-023 | SIGNING AND MARKING PLANS                                            |         |             |  |
| 27-001 - 27-002 | SIGNAL PLANS                                                         |         |             |  |
|                 |                                                                      |         |             |  |
|                 | GEORGIA DEPARTMENT OF TRANSPORTATION CONSTRUCTION DETAILS            | DATE    |             |  |
|                 |                                                                      | 07-11   |             |  |
|                 | A-1 DRIVEWAYS WITH TAPERED ENTRANCES CONCRETE VALLEY GUTTERS         |         |             |  |
|                 | A-3 SPECIAL DETAIL - CONCRETE SIDEWALK DETAILS CURB CUT (WHEELCHAIR) | 09-16   |             |  |
|                 | RAMPS                                                                |         |             |  |
|                 | A-4 DETECTABLE WARNING SURFACE TRUNCATED DOME SIZE, SPACING AND      | 06-09   |             |  |
|                 | ALIGNMENT REQUIREMENTS                                               |         |             |  |
|                 | T-I SIGN PLATES                                                      | 01-00   |             |  |
|                 | T-2 DETAILS FOR TYPICAL FRAMING                                      | 03-00   |             |  |
|                 | T-3A TYPE 7,8 AND 9 SQUARE TUBE POST INSTALLATION DETAIL             | 07-02   |             |  |
|                 | T-3B DETAILS OF SQUARE TUBE POST (BREAKAWAY SIGN SUPPORT)            | 07-02   |             |  |
|                 | T-06 DETAILS OF OVERHEAD SIGNS                                       | 0 / -00 |             |  |
|                 | T-IIA DETAILS OF PAVEMENT MARKING PLACEMENT ON NON-LIMITED ACCESS    | 09-16   |             |  |
|                 | ROADWAY                                                              |         |             |  |
|                 | T-12A DETAILS OF PAVEMENT MARKING ARROW LOCATION                     | 07-00   |             |  |
|                 | T-12B DETAILS OF PAVEMENT MARKINGS - ARROWS                          | 11-20   |             |  |
|                 | T-IJA DETAILS OF PAVEMENT MARKING WORDS                              | 11-20   |             |  |
|                 | T-I3B DETAILS OF PAVEMENT MARKING WORDS                              | 09-16   |             |  |
|                 | T-14 DETAILS OF PAVEMENT MARKING HATCHING                            | 11-08   |             |  |
|                 | T-ISA DETAILS OF RAISED PAVEMENT MARKER LOCATION NON-LIMITED ACCESS  | 09-16   |             |  |
|                 | ROADWAY                                                              | 03 10   |             |  |
|                 | T-15B DETAILS OF RAISED PAVEMENT MARKER LOCATION LIMITED ACCESS      | 09-16   |             |  |
|                 |                                                                      | 09-78   |             |  |
|                 | ROADWAY                                                              | 00.11   |             |  |
|                 | T-ISC DETAILS OF RAISED PAVEMENT MARKERS                             | 09-11   |             |  |
|                 | TS-OIA INDUCTIVE LOOP DETECTOR INSTALLATION                          | 11-20   |             |  |
|                 | TS-OIB INDUCTIVE LOOP DETECTOR INSTALLATION                          | 11-20   |             |  |
|                 | TS-03 PEDESTRIAN FACILITIES INSTALLATION                             | 11-20   |             |  |
|                 | TS-IOA FLASHING BEACON ASSEMBLY SPAN WIRE INSTALLATION               | 11-20   |             |  |
|                 |                                                                      |         |             |  |
|                 | GEORGIA DEPARTMENT OF TRANSPORTATION STANDARD DRAWINGS               | DATE    |             |  |
|                 |                                                                      | 04.06   |             |  |
|                 | 9030C DELINEATORS & OBJECT MARKERS AND ALTERNATE POST                | 04-06   |             |  |
|                 | 9032B CONCRETE CURB & GUTTER, CONCRETE CURBS, CONCRETE MEDIANS       | 01-21   |             |  |
|                 |                                                                      |         |             |  |
|                 |                                                                      |         |             |  |
|                 |                                                                      |         |             |  |
|                 |                                                                      |         |             |  |
|                 |                                                                      |         |             |  |
|                 |                                                                      |         |             |  |
|                 |                                                                      |         |             |  |