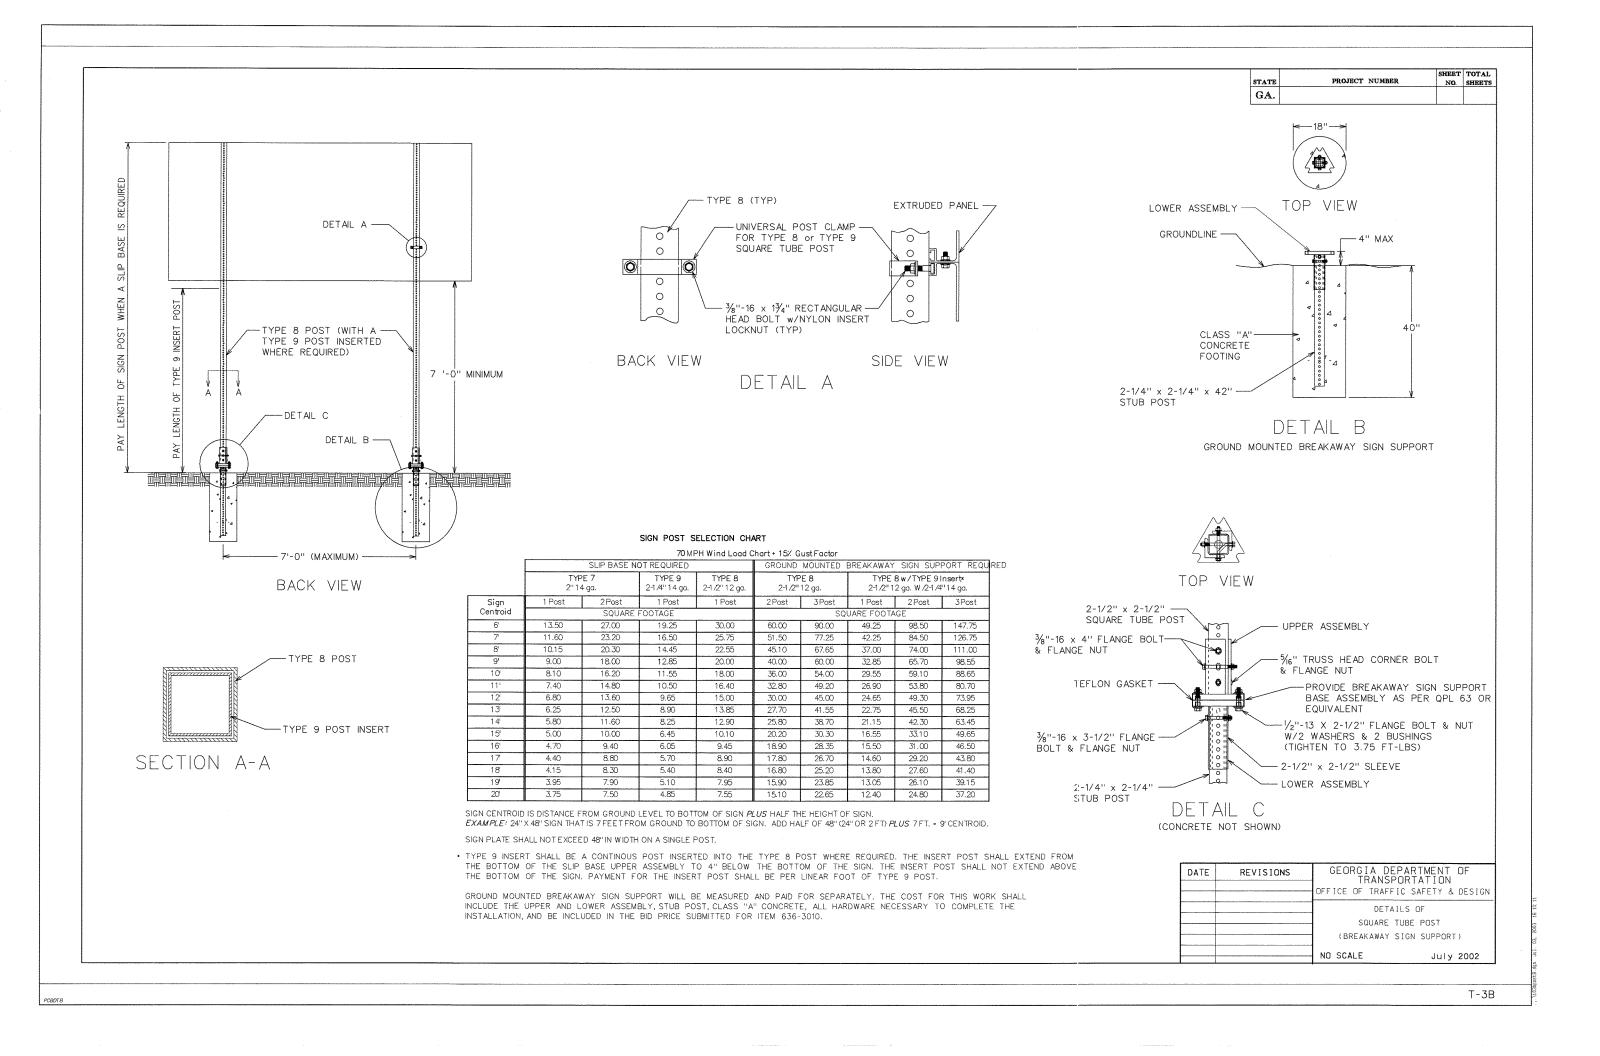

1:12:00 PM GPLOT-V8 SCREEN.1b1

## SUMMARY OF QUANTITIES

|                          |           |         | SIGNS,<br>SHEETIN | TP 1 MATL,<br>G, TP 9 | HIGHWAY SIGNS, TP 1 MATL, REFL<br>SHEETING, TP 11 |     |      |  |
|--------------------------|-----------|---------|-------------------|-----------------------|---------------------------------------------------|-----|------|--|
| LOCATION                 | CODE      | SIZE    | QTY               | SF                    | SIZE                                              | QTY | SF   |  |
| CHAMBLEE TUCKER ROAD     |           |         |                   |                       | 1                                                 |     |      |  |
| STA 142+88.00            | S5-1      |         |                   |                       | 24 X 48                                           | 1   | 8.00 |  |
| STA 161+32.00            | S5-1      |         |                   |                       | 24 X 48                                           | 1   | 8.00 |  |
| STA 203+21.00            | R3-5R     | 30 X 36 | 1                 | 7.50                  |                                                   |     |      |  |
| STA 203+25.07            | R3-5L     | 30 X 36 | 1                 | 7.50                  |                                                   |     | 1    |  |
| STA 203+26.01            | R3-5A     | 30 X 36 | 1                 | 7.50                  |                                                   |     | li   |  |
| STA 203+29.27            | D-SPECIAL | 30 X 36 | 1                 | 7.50                  |                                                   |     |      |  |
| STA 203+33.63            | D-SPECIAL | 30 X 36 | 1                 | 7.50                  |                                                   |     |      |  |
| AS DIRECTED BY ENGINEER: |           |         |                   | 1                     |                                                   |     |      |  |
| PROJECT TOTAL            |           |         |                   | 38                    |                                                   |     | 16   |  |

| DELINEATORS (EA                | CH)                    |                         |
|--------------------------------|------------------------|-------------------------|
| LOCATION                       | TYPE 2B<br>WHITE<br>EA | TYPE 2B<br>YELLOW<br>EA |
| MAINLINE NAME                  |                        |                         |
| STA 109+50.00 TO STA 115+00.00 | 5                      | 4                       |
| STA 115+00.00 TO STA 120+00.00 |                        | 8                       |
| STA 125+00.00 TO STA 130+00.00 |                        | 8                       |
| STA 130+00.00 TO STA 135+50.00 |                        | 16                      |
| STA 135+50.00 TO STA 140+50.00 |                        | 8                       |
| STA 140+50.00 TO STA 145+50.00 |                        | 8                       |
| STA 145+50.00 TO STA 150+50.00 |                        | 8                       |
| STA 156+00.00 TO STA 161+00.00 |                        | 8                       |
| STA 161+00.00 TO STA 165+00.00 |                        | 8                       |
| STA 165+00.00 TO STA 170+00.00 |                        | 8                       |
| STA 170+00.00 TO STA 175+00.00 |                        | 8                       |
| STA 175+00.00 TO STA 180+00.00 |                        | 16                      |
| STA 180+00.00 TO STA 185+50.00 |                        | 8                       |
| STA 185+50.00 TO STA 190+50.00 |                        | 8                       |
| STA 190+50.00 TO STA 195+50.00 |                        | 8                       |
| AS DIRECTED BY ENGINEER:       |                        |                         |
| PROJECT TOTAL                  | 5                      | 132                     |

| RECTANGULAR RAPID FLASHING BEACONS (RRFB)        |                                                                                                     |                                                                                                  |  |  |  |  |  |  |
|--------------------------------------------------|-----------------------------------------------------------------------------------------------------|--------------------------------------------------------------------------------------------------|--|--|--|--|--|--|
|                                                  | RRFB INSTALLATION - INSTALL<br>CITY PROVIDED RRFB ASSEMBLY<br>- SINGLE SIDED RRFB, SOLAR<br>POWERED | AND INSTALL RRFB ASSEMBLY -<br>SINGLE SIDED SUPPLEMENTAL<br>RRFB, HIGH CAPACITY SOLAR<br>POWERED |  |  |  |  |  |  |
| LOCATION                                         | EA                                                                                                  | EA                                                                                               |  |  |  |  |  |  |
| LOCATION 1 - STA 111+18.00 - SCHOOL CROSSING     | 4                                                                                                   |                                                                                                  |  |  |  |  |  |  |
| LOCATION 2 - STA 125+95.00 - PEDESTRIAN CROSSING | 4                                                                                                   |                                                                                                  |  |  |  |  |  |  |
| LOCATION 3 - STA 134+58.00 - PEDESTRIAN CROSSING | 4                                                                                                   |                                                                                                  |  |  |  |  |  |  |
| LOCATION 4 - STA 142+23.00 - SCHOOL CROSSING     | 4                                                                                                   |                                                                                                  |  |  |  |  |  |  |
| LOCATION 5 - STA 168+50.00 - PEDESTRIAN CROSSING | 4                                                                                                   |                                                                                                  |  |  |  |  |  |  |
| LOCATION 6 - STA 179+64.00 - PEDESTRIAN CROSSING | 4                                                                                                   | 1                                                                                                |  |  |  |  |  |  |
| LOCATION 7 - STA 190+83.00 - PEDESTRIAN CROSSING | 4                                                                                                   |                                                                                                  |  |  |  |  |  |  |
| AS DIRECTED BY ENGINEER:                         |                                                                                                     |                                                                                                  |  |  |  |  |  |  |
| PROJECT TOTAL                                    | 28                                                                                                  | 1                                                                                                |  |  |  |  |  |  |

| STATE | PROJECT NUMBER | SHEET NO. | TOTAL SHEETS |
|-------|----------------|-----------|--------------|
| GA    | N/A            |           |              |

| RE | ISION DAT | ES |              | SUMMARY QUANTITIES |       |      |             |  |  |  |  |  |
|----|-----------|----|--------------|--------------------|-------|------|-------------|--|--|--|--|--|
|    |           |    |              |                    | 40    |      | 123         |  |  |  |  |  |
|    |           |    |              |                    |       |      |             |  |  |  |  |  |
|    |           |    |              |                    |       |      |             |  |  |  |  |  |
|    |           |    |              | IAMBLEE TUCK       | ΕR    | RUAD | LANE DIEI   |  |  |  |  |  |
|    |           |    | CHECKED:     |                    | DATE: |      | DRAWING No. |  |  |  |  |  |
| _  |           |    | BACKCHECKED: |                    | DATE: |      |             |  |  |  |  |  |
|    |           |    | CORRECTED:   |                    | DATE: |      | 106-003     |  |  |  |  |  |
|    |           |    | VERIFIED:    |                    | DATE: |      |             |  |  |  |  |  |

9/27/2021 USER:esutton

I:12:06 PM GPLOT-V8 SCREEN.161

\\vhb\gbl\proj\Atlanta\63387.04 Chamblee-Tucker Design\cad\te\DGN\63387.04\_06.dgn

|                      |               |                    |               | SIC   | GNING    |               |                                       |                                          |        |             |              |        |             |  |
|----------------------|---------------|--------------------|---------------|-------|----------|---------------|---------------------------------------|------------------------------------------|--------|-------------|--------------|--------|-------------|--|
|                      |               |                    |               |       | Y SIGNS  |               |                                       |                                          |        | PO          | STS          |        |             |  |
|                      | MUTCD         |                    | 9 SHEE        |       |          | 11 SHEE       |                                       |                                          | TYPE 7 | TOTAL       |              | TYPE 9 |             |  |
| LOCATION             | SIGN          | SIZE               | 1 MATE<br>QTY |       | SIZE     | 1 MATE<br>QTY |                                       | LENGTH<br>LF                             | QTY    | TOTAL<br>LF | LENGTH<br>LF | QTY    | TOTAL<br>LF |  |
| CHAMBLEE TUCKER ROAD | CODE          | JILL               | QTT           | 51    | 512L     | QII           | 5                                     | LI                                       | QTT    |             | LI           |        |             |  |
| TA 101+90.00 RT      | S4-3P         |                    | 1             |       | 24 X 8   | 1             | 1.34                                  | 13.20                                    | 1      | 13.20       |              | 1.000  |             |  |
|                      | R2-1          | 24 X 30            | 1             | 5.00  |          |               |                                       |                                          |        |             |              |        |             |  |
| TA 103+21.00 LT      | W-SPECIAL     |                    |               | 17233 | 36 X 36  | 1             | 9.00                                  |                                          |        |             |              |        |             |  |
| TA 105+00.00 RT      | R3-8          | 36 X 30            | 1             | 7.50  |          |               | 12.2                                  | 12.50                                    | 1      | 12.50       |              |        |             |  |
| TA 106+26.00 RT      | R3-7R         | 30 X 30            | 1             | 6.25  |          |               |                                       | 12.50                                    | 1      | 12.50       |              |        |             |  |
| TA 107+75.00 RT      | R3-8          | 36 X 30            | 1             | 7.50  |          |               |                                       | 12.50                                    | 1      | 12.50       |              |        |             |  |
| A 109+05.00 RT       | R3-7R         | 30 X 30            | 1             | 6.25  | 1.5.1.1  |               |                                       | 12.50                                    | 1      | 12.50       |              |        |             |  |
| TA 110+00.00 RT      | S1-1          |                    |               | 1000  | 36 X 36  | 1             | 6.75                                  | 14.00                                    | 1      | 14.00       |              |        |             |  |
|                      | W16-9P        | 1.1.1              |               |       | 24 X 12  | 1             | 2.00                                  |                                          | 1.0    |             |              |        |             |  |
| TA 110+75.00 RT      | R560-5        | 18 X 24            | 1             | 3.00  | 1.11.12  |               |                                       | 12.00                                    | 1      | 12.00       |              |        |             |  |
| A 110+97.00 LT       | R4-7          | 24 X 30            | 1             | 5.00  |          |               |                                       |                                          |        |             | 15.50        | 1      | 15.50       |  |
|                      | R1-6A         | 12 X 36            | 1             | 3.00  |          | -             |                                       |                                          |        |             | 1            |        |             |  |
| A 111+22.00 RT       | R1-2          |                    |               |       | 36       | 1             | 3.90                                  | 12.60                                    | 1      | 12.60       | 48.85        |        |             |  |
| A 111+40.00 LT       | R4-7          | 24 X 30            | 1             | 5.00  |          |               |                                       | 1.1.1.1.1.1.1.1.1.1.1.1.1.1.1.1.1.1.1.1. |        |             | 15.50        | 1      | 15.50       |  |
| A 112 CO 00 1T       | R1-6A         | 12 X 36            | 1             | 3.00  | 24 11 12 | 4             | 0.00                                  |                                          |        |             |              |        |             |  |
| A 112+68.00 LT       | S5-1          | 74 4 75            | 4             | F 00  | 24 X 48  | 1             | 8.00                                  |                                          |        |             | 15.00        |        | 15.00       |  |
| A 112+75.00 RT       | R2-1          | 24 X 30            | 1             | 5.00  |          |               |                                       |                                          |        |             | 15.00        | 1      | 15.00       |  |
|                      | S5-2          | 24 X 30            | 1             | 5.00  | 26 4 26  | 1             | 6.75                                  | 14.00                                    |        | 14.00       | -            |        |             |  |
| A 114+50.00 LT       | S1-1          |                    |               |       | 36 X 36  | 1             | 6.75                                  | 14.00                                    | 1      | 14.00       |              |        |             |  |
| 117 17 00            | W16-9P        | 24 8 20            | 1             | 5.00  | 24 X 12  | 1             | 2.00                                  | 12.50                                    | 1      | 12.50       | -            |        |             |  |
| A 117+47.00          | R4-7          | 24 X 30            | 1             | 5.00  |          |               |                                       | 12.50                                    | 1      | 12.50       |              |        |             |  |
| A 117+73.00          | R4-7          | 24 X 30            | 1             | 5.00  | 26 X 26  | 1             | 0.00                                  | 12.50                                    | 1      | 12.50       | 14.20        | 1      | 14.20       |  |
| 119+50.00 LT         | S4-5          | 24 X 20            | 1             | 5.00  | 36 X 36  | 1             | 9.00                                  | 12 50                                    | 1      | 12 50       | 14.30        | 1      | 14.30       |  |
| A 123+00.00 LT       | R2-1          | 24 X 30            | 1             | 5.00  | 20 X 20  | 1             | C 25                                  | 12.50                                    | 1      | 12.50       | 14 60        | 1      | 14 60       |  |
| A 123+50.00 RT       | W11-2         |                    | -             |       | 30 X 30  | 1             | 6.25                                  | -                                        |        |             | 14.60        | 1      | 14.60       |  |
| A 125.10 00 LT       | W16-9P        |                    |               |       | 24 X 12  | 1             | 2.00                                  | 12 60                                    | 1      | 12 60       |              |        |             |  |
| A 125+10.00 LT       | W1-2          | 24 X 20            | 1             | F 00  | 30 X 30  | 1             | 6.25                                  | 13.60                                    | 1      | 13.60       | 15 50        | 1      | 15 50       |  |
| A 125+74.00 LT       | R1-6A         | 24 X 30<br>12 X 36 |               | 5.00  |          | _             |                                       |                                          | _      |             | 15.50        | 1      | 15.50       |  |
| A 126+16.00 RT       | R1-6A<br>R4-7 | 24 X 30            | 1             | 5.00  |          |               |                                       |                                          |        |             | 15.50        | 1      | 15.50       |  |
| - 120+10.00 KI       | R1-6A         | 12 X 36            | 1             | 3.00  |          |               |                                       |                                          |        |             | 12.20        | L      | 13.30       |  |
| A 127+85.00 LT       | W11-2         | 12 / 30            | -             | 5.00  | 30 X 30  | 1             | 6.25                                  |                                          |        |             | 14.60        | 1      | 14.60       |  |
|                      | W16-9P        |                    |               |       | 24 X 12  | 1             | 2.00                                  |                                          |        |             | 17.00        | ±      | 14.00       |  |
| A 131+82.00          | R4-7          | 24 X 30            | 1             | 5.00  | LI A 16  | -             | 2.00                                  | 12.50                                    | 1      | 12.50       |              |        |             |  |
| A 132+18.00          | R4-7          | 24 X 30            | 1             | 5.00  |          |               |                                       | 12.50                                    | 1      | 12.50       |              |        | +           |  |
| A 134+41.00 LT       | R4-7          | 24 X30             | 1             | 5.00  |          |               |                                       |                                          |        |             | 15.50        | 1      | 15.50       |  |
|                      | R1-6A         | 12 X 36            | 1             | 3.00  |          |               |                                       |                                          |        |             |              |        |             |  |
| TA 134+75.00 RT      | R4-7          | 24 X 30            | 1             | 5.00  | 1        |               | · · · · · · · · · · · · · · · · · · · |                                          |        |             | 15.50        | 1      | 15.50       |  |
|                      | R1-6A         | 12 X 36            | ī             | 3.00  |          |               |                                       |                                          |        |             |              |        |             |  |
| TA 136+25.00 RT      | S4-5          |                    |               |       | 36 X 36  | 1             | 9.00                                  |                                          |        |             | 14.30        | 1      | 14.30       |  |
|                      | W11-2         |                    |               |       | 30 X 30  | 1             | 6.25                                  |                                          |        |             | 14.60        | 1      | 14.60       |  |
| A 136+75.00 LT       |               | 1                  |               | -     | 24 X 12  | 1             | 2.00                                  |                                          |        |             |              |        |             |  |

| STATE | PROJECT NUMBER | SHEET NO. | TOTAL SHEETS |
|-------|----------------|-----------|--------------|
| GA    | N/A            |           |              |

| /2//2021 |     |
|----------|-----|
| SERiesut | ton |