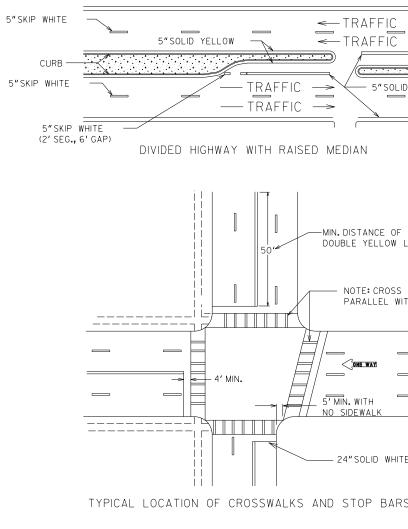

| <br>I:I5:37 PM GPLOT-VB<br>SCREEN.IDI                                                                                                                                                                                                                                                   | \\vhb\gb\\proj\Allanta\63387.04 Chamblee-Tucker Design\cad\te\DGN\63387.04_04.dgn   | gn STATE PROJECT NUMBER SHEET NO. GA N/A SHEET NO.                                                                                                                                                                                                                                                                                                                             |  |  |  |
|-----------------------------------------------------------------------------------------------------------------------------------------------------------------------------------------------------------------------------------------------------------------------------------------|-------------------------------------------------------------------------------------|--------------------------------------------------------------------------------------------------------------------------------------------------------------------------------------------------------------------------------------------------------------------------------------------------------------------------------------------------------------------------------|--|--|--|
|                                                                                                                                                                                                                                                                                         |                                                                                     |                                                                                                                                                                                                                                                                                                                                                                                |  |  |  |
|                                                                                                                                                                                                                                                                                         | GENERA                                                                              | AL NOTES                                                                                                                                                                                                                                                                                                                                                                       |  |  |  |
| MAINTENANCE OF TRAFFIC, TRAFFIC CONTROL, AND STAGED CONSTRU                                                                                                                                                                                                                             | UCTION                                                                              |                                                                                                                                                                                                                                                                                                                                                                                |  |  |  |
| 18. THROUGHOUT CONSTRUCTION, THE CONTRACTOR SHALL PROVIDE A<br>LIGHTS, WARNING SIGNS, AND OTHER TRAFFIC CONTROL METHOD<br>PARKING AREAS AS MAY BE REQUIRED FOR THE PROTECTION AND                                                                                                       | DS ADJACENT TO EXISTING ROADWAYS AND                                                | 28. ALL STANDARD HIGHWAY SIGNS SHALL BE ERECTED AT A HEIGHT OF 7 FEET ABOVE THE NORMAL EDGE OF<br>PAVEMENT, CURB OR SIDEWALK TO THE BOTTOM OF THE SIGN OR ASSEMBLY.                                                                                                                                                                                                            |  |  |  |
| SIGNING AND PAVEMENT MARKING SHALL BE IN ACCORDANCE WI<br>DEVICES CMUTCD), LATEST EDITION AND/OR AS DIRECTED BY                                                                                                                                                                         |                                                                                     | 29. THE HORIZONTAL CLEARANCE FOR STANDARD HIGHWAY SIGNS IN NON-MOUNTABLE CURB SECTIONS SHALL BE<br>AT LEAST 2 FEET FROM THE CURB FACE TO THE NEARER EDGE OF THE SIGN(S).                                                                                                                                                                                                       |  |  |  |
| 19. ALL EXISTING PEDESTRIAN FACILITIES, INCLUDING ACCESS TO<br>MAINTAINED, WHERE PEDESTRIAN ROUTES ARE CLOSED TEMPORAN<br>CLOSURES OF EXISTING, INTERIM AND FINAL PEDESTRIAN FAC<br>SHALL HAVE THE PRIOR WRITTEN APPROVAL OF THE ENGINEER.                                              | RILY, ALTERNATE ROUTES SHALL BE PROVIDED.<br>ILITIES SHALL BE KEPT TO A MINIMUM AND | 30. EACH 42 OR 48 INCH WIDE × 18 OR 24 INCH HIGH SIGN REQUIRES ONE 2 INCH × 1/2 INCH × (WIDTH OF<br>ALUMINUM OR GALVANIZED STEEL STRAP LOCATED IN THE CENTER OF THE SIGN AND FLUSH WITH THE BACK<br>THE SIGN.                                                                                                                                                                  |  |  |  |
| 20. ALL WORK ASSOCIATED WITH TRAFFIC CONTROL AND MAINTENANG<br>MARKING, BARRICADES, CHANNELIZING DEVISES, WARNING SIGN<br>SIGNS, AND OTHER TRAFFIC CONTROL METHODS, SHALL BE INCL<br>TRAFFIC CONTROL.                                                                                   | NS, TWO (2) PORTABLE CHANGEABLE MESSAGE                                             | 31. SIGN ASSEMBLIES SHALL BE MOUNTED ON ALUMINUM ON GALVANIZED STEEL STRAP FRAMES, UNLESS OTHERN<br>NOTED IN THE PLANS. FOR DETAILS AND STRAP SPECIFICATIONS REFER TO SIGN ASSEMBLY-TYPICAL FRAM<br>DETAILS.                                                                                                                                                                   |  |  |  |
| 21. THE CONTRACTOR SHALL MAINTAIN ONE LANE OF TRAFFIC IN EARDAD AT ALL TIMES.                                                                                                                                                                                                           | ACH DIRECTION ALONG CHAMBLEE TUCKER                                                 | 32. TYPE 9 (VERY HIGH INTENSITY) REFLECTIVE SHEETING SHALL BE USED FOR<br>ALL STANDARD HIGHWAY SIGNS REQUIRING REFLECTORIZED BACKGROUNDS EXCEPT<br>AS SPECIFIED BELOW OR SPECIFIED OTHERWISE IN THE PLANS. EITHER CLASS 1<br>OR CLASS 2 ADHESIVE BACKING IS PERMISSIBLE.                                                                                                       |  |  |  |
| 22. THE CONTRACTOR SHALL RESTRICT WORK HOURS TO THE PERIOD<br>THROUGH SATURDAY.                                                                                                                                                                                                         | FROM 7:00 AM TO 7:00 PM MONDAY                                                      | TYPE 11 (VERY HIGH INTENSITY) REFLECTIVE SHEETING SHALL BE USED FOR ALL<br>RED SERIES SIGNS (R1-1, R1-2, R1-3P, R5-1, R5-1A, R5-1B).                                                                                                                                                                                                                                           |  |  |  |
| 23. THE CONTRACTOR SHALL NOT IMPEDE TRAFFIC BETWEEN THE HOL<br>4:00 PM TO 7:00 PM MONDAY THROUGH FRIDAY.                                                                                                                                                                                | URS OF 7:00 AM TO 9:00 AM AND                                                       | TYPE 11 (VERY HIGH INTENSITY) FLUORESCENT YELLOW REFLECTIVE SHEETING SHALL<br>BE USED FOR ALL WARNING SIGNS.                                                                                                                                                                                                                                                                   |  |  |  |
| 24. THE CONTRACTOR WILL PROVIDE, MAINTAIN AND OPERATE TWO O<br>AND COORDINATE WITH THE ENGINEER ON THEIR PLACEMENT AND<br>FROM ONE MONTH PRIOR TO PAVEMENT MILLING AND RESURFACIN<br>OF FINAL PAVEMENT MARKINGS. CHANGEABLE MESSAGE SIGNS SH<br>BID FOR TRAFFIC CONTROL.                | D MESSAGES TO BE DISPLAYED CONTINUOUSLY<br>NG UNTIL TWO MONTHS AFTER COMPLETION     | TYPE 11 (VERY HIGH INTENSITY) FLUORESCENT YELLOW GREEN REFLECTIVE SHEETING<br>SHALL BE USED FOR SCHOOL ZONE (S1-1, S2-1, S3-1, S4-3, AND THE TOP PORTION<br>OF THE S5-1) SIGNS, ALL REGULATORY SIGNS WITHIN THE SCHOOL ZONE SIGNING SHALL<br>HAVE TYPE 9 (VERY HIGH INTENSITY) REFLECTIVE SHEETING.                                                                            |  |  |  |
| 25. THE CONTRACTOR SHALL ADHERE TO THE FOLLOWING STAGED COM<br>ENGINEER APPROVES MODIFICATIONS REQUESTED BY THE CONTRA                                                                                                                                                                  | ACTOR:                                                                              | 33. A 1/2 INCH MINIMUM AIR SPACE SHALL BE REQUIRED BETWEEN ALL SIGN PLATES WITHIN AN ASSEMBLY.                                                                                                                                                                                                                                                                                 |  |  |  |
| <ul> <li>DEEP PATCHING AS DIRECTED BY THE ENGINEER SHALL</li> <li>MILL AND PLACE 19 MM ASPHALT BINDER COURSE IN <sup>-</sup></li> <li>C. IMPLEMENT THE LANE DIET OPERATION DURING THE PL</li> </ul>                                                                                     | THE SAME DAY.<br>LACEMENT OF THE 19 MM ASPHALT                                      | <ul> <li>34. WHERE SIGNS WITHIN AN ASSEMBLY EXTEND BELOW THE STANDARD MOUNTING HOLES ON THE POST(S), ADDI 3/8 INCH DIAMETER HOLE(S), DRILLED OR PUNCHED, SHALL BE REQUIRED TO PROPERLY MOUNT THE ASSEM</li> <li>35. THE CONTRACTOR WILL, AS REQUESTED BY THE ENGINEER, BE REQUIRED TO REMOVE ANY EXISTING SIGNS ARE DUPLICATED OR ARE CONTRARY TO THESE SIGN PLANS.</li> </ul> |  |  |  |
| BINDER COURSE OR 12.5 MM ASPHALT SURFACE COURSE<br>PAVEMENT MARKINGS, CHANNELIZING DEVICES AND BAF<br>d. INSTALL RAISED CONCRETE ISLANDS AFTER INSTALLA                                                                                                                                 | RRICADES.                                                                           |                                                                                                                                                                                                                                                                                                                                                                                |  |  |  |
| SURFACE COURSE.                                                                                                                                                                                                                                                                         |                                                                                     | 36. THE CONTRACTOR SHALL STAKE ALL SIGN LOCATIONS AND RECEIVE APPROVAL FROM THE ENGINEER BEFORE<br>INSTALLATION.                                                                                                                                                                                                                                                               |  |  |  |
| SIGNING AND MARKING                                                                                                                                                                                                                                                                     |                                                                                     | 37. ADJUST SPAN WIRE TENSION AS APPROPRIATE WHEN MOVING OR REPLACING OVERHEAD SIGNS.                                                                                                                                                                                                                                                                                           |  |  |  |
| 26. ALL STANDARD HIGHWAY SIGNS SHALL BE FABRICATED AND ERECTED IN ACCORDANCE WITH THE DETAILS<br>SHOWN IN THE PLANS, THE MANUAL ON UNIFORM TRAFFIC CONTROL DEVICES (MUTCD), CURRENT EDITION, AND<br>THE GEORGIA SPECIFICATIONS, SUPPLEMENTAL SPECIFICATIONS, AND/OR SPECIAL PROVISIONS. |                                                                                     | D<br>38. REMOVAL, RELOCATION AND ADJUSTMENT OF SIGNS, ALONG WITH ADJUSTMENTS TO SIGN SUPPORTS AS CALL<br>FOR IN THE PLANS OR DIRECTED BY THE ENGINEER SHALL BE INCLUDED IN THE PRICE BID FOR OTHER S                                                                                                                                                                           |  |  |  |
| 27. SIGN ERECTION LOCATIONS ARE APPROXIMATE AND MAY BE ADJUNCESSARY BUT SHALL BE WITHIN THE LIMITATIONS SET FORTH<br>DEVICES, CURRENT EDITION, NO SIGN LOCATION SHALL BE CHA<br>ENGINEER WITHOUT PRIOR APPROVAL FROM THE ENGINEER.                                                      | H IN THE MANUAL ON UNIFORM TRAFFIC CONTRO                                           |                                                                                                                                                                                                                                                                                                                                                                                |  |  |  |