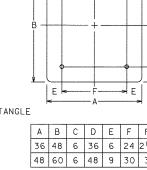

oj\Atlanta\63387.04 Chamblee-Tucker Design\cad\te\DGN\63387.04\_27-002.dgn

9/27/2021

1:10:33 PM GPLOT-V8



720

2:16:33 PM \\GDOT-DSNI\GOPLOT\OCF\GO\_KIp8000.qcf gowers V:\GARY\revised A-1, A-2\A-1.prf GO-RD

772272017 12776733 PM NNB07-DSN1N60PL01N0CPNB0\_RTp8000.3c7 193wans1VINGARYNravIsau1A-T, 1A-2NA-TI.pTT





<sup>-----</sup>



1671872009 11142532 PMI NV6007-05N1N60PL0TN0CFNq0\_1177F\_b011pd1\_q07F gowens IV TN6ANFN030F176MpT3F101T6K047pFF





OCTAGON









EOUILATERAL TRIANGLE





ABCDR60318153







SOUARE

ABCR 30 3 24 17/8

CIRCLE

AB15121815

PCBDTB





INTERSTATE SHIELD







| А  | В  | С    | D  | R     |
|----|----|------|----|-------|
| 12 | 18 | 11/2 | 15 | 11/2  |
| 18 | 24 | 3    | 18 | 11/2  |
| 24 | 30 | 3    | 24 | 11/2  |
| 30 | 36 | 3    | 30 | 1 7/8 |



| В  | С | D  | Ε | F  | R    |
|----|---|----|---|----|------|
| 48 | 6 | 36 | 6 | 24 | 21/4 |
| 60 | 6 | 48 | 9 | 30 | 3    |
|    |   |    |   |    |      |



PENTAGON

| A  | В  | С | R                 |
|----|----|---|-------------------|
| 30 | 21 | 3 | 1 <sup>7</sup> /8 |
| 36 | 24 | 3 | 21/2              |
|    |    |   |                   |





HORIZONTAL RECTANGLE

| А  | В  | С | D  | E  | F  | R   |
|----|----|---|----|----|----|-----|
| 48 | 36 | 6 | 24 | 9  | 30 | 21/ |
| 60 | 24 | 3 | 18 | 12 | 36 | 11/ |
| 60 | 36 | 6 | 24 | 12 | 36 | 21/ |
|    |    |   |    |    |    |     |

E

| <br>     | <br> |  |
|----------|------|--|
| <b>^</b> | <br> |  |

| - |    |    | - Å -             |    |      | > |
|---|----|----|-------------------|----|------|---|
|   |    |    |