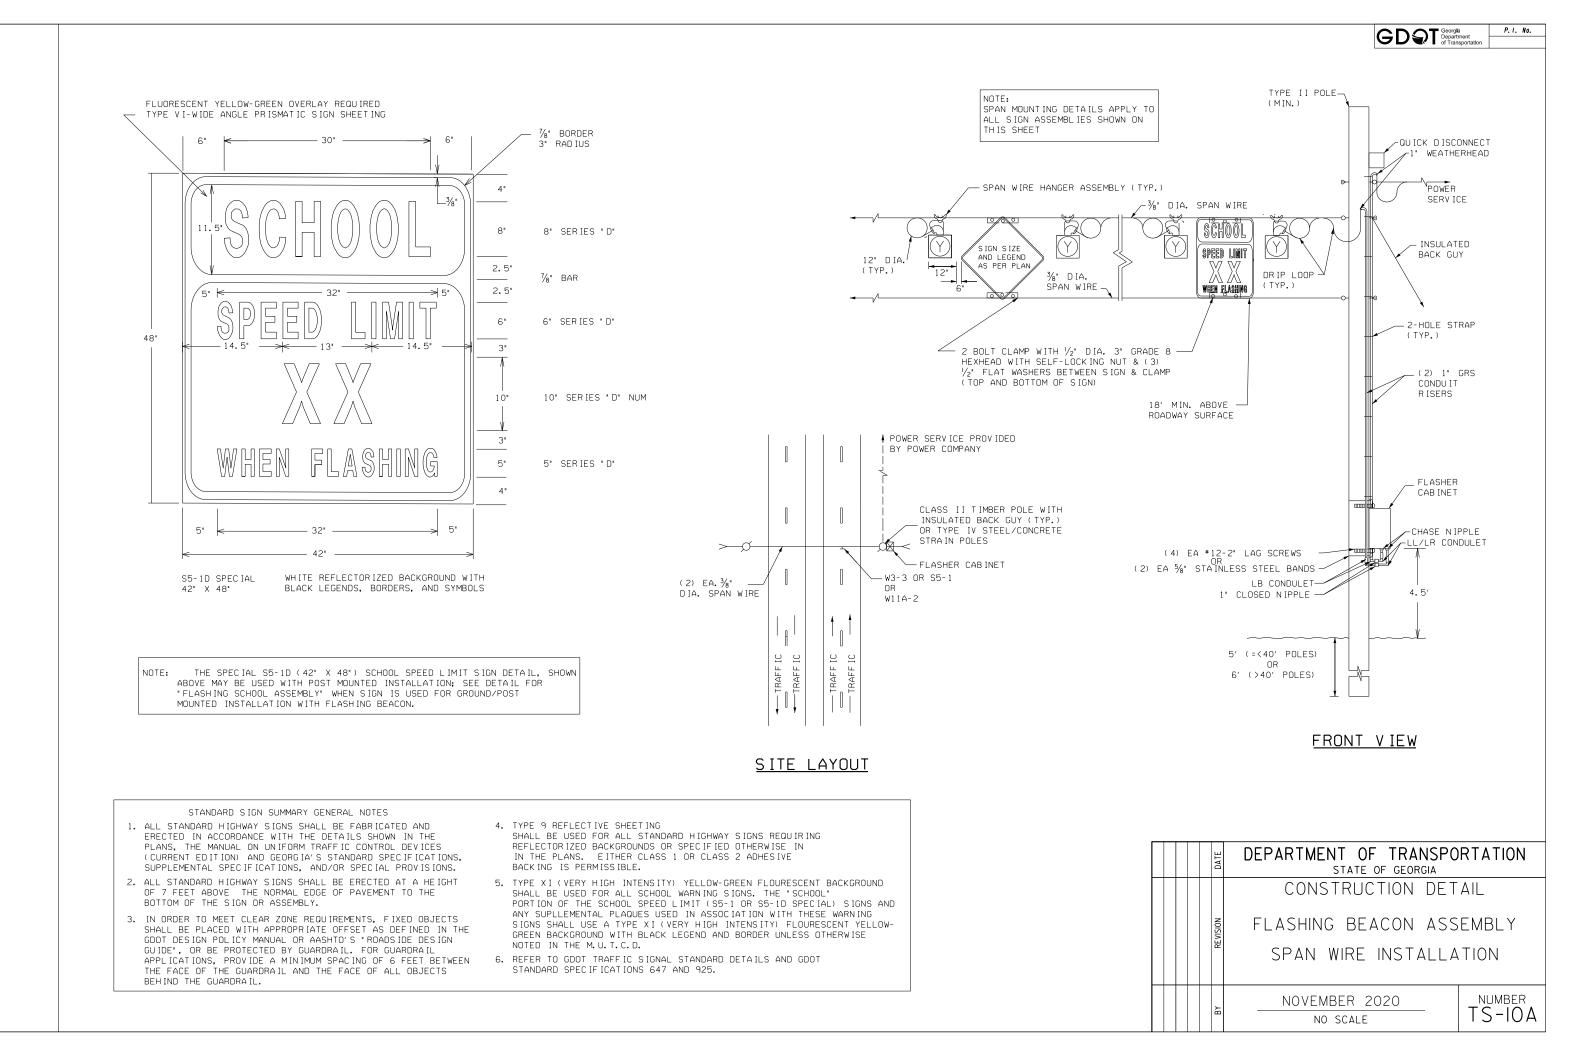

|                 | DECODIDION                                                           |         |             |  |
|-----------------|----------------------------------------------------------------------|---------|-------------|--|
| DRAWING NO.     | DESCRIPTION                                                          |         | DRAWING NO. |  |
| 01-001          | COVER SHEET                                                          |         |             |  |
| 02-001          | INDEX                                                                |         |             |  |
| 03-001          | REVISION SUMMARY SHEET                                               |         |             |  |
| 04-001          | GENERAL NOTES                                                        |         |             |  |
| 05-001 - 05-007 | TYPICAL SECTIONS                                                     |         |             |  |
| 06-001 - 06-006 | SUMMARY OF QUANTITIES                                                |         |             |  |
|                 |                                                                      |         |             |  |
| 07-001          | QUANTITIES REQUIRED BY AMENDMENT                                     |         |             |  |
| 08-001          | QUANTITIES REQUIRED BY CONSTRUCTION                                  |         |             |  |
| 13-001 - 13-023 | MAINLINE ROADWAY PLAN                                                |         |             |  |
| 26-001 - 26-023 | SIGNING AND MARKING PLANS                                            |         |             |  |
| 27-001 - 27-002 | SIGNAL PLANS                                                         |         |             |  |
|                 |                                                                      |         |             |  |
|                 | GEORGIA DEPARTMENT OF TRANSPORTATION CONSTRUCTION DETAILS            | DATE    |             |  |
|                 |                                                                      | 07-11   |             |  |
|                 | A-1 DRIVEWAYS WITH TAPERED ENTRANCES CONCRETE VALLEY GUTTERS         |         |             |  |
|                 | A-3 SPECIAL DETAIL - CONCRETE SIDEWALK DETAILS CURB CUT (WHEELCHAIR) | 09-16   |             |  |
|                 | RAMPS                                                                |         |             |  |
|                 | A-4 DETECTABLE WARNING SURFACE TRUNCATED DOME SIZE, SPACING AND      | 06-09   |             |  |
|                 | ALIGNMENT REQUIREMENTS                                               |         |             |  |
|                 | T-I SIGN PLATES                                                      | 01-00   |             |  |
|                 | T-2 DETAILS FOR TYPICAL FRAMING                                      | 03-00   |             |  |
|                 | T-3A TYPE 7,8 AND 9 SQUARE TUBE POST INSTALLATION DETAIL             | 07-02   |             |  |
|                 | T-3B DETAILS OF SQUARE TUBE POST (BREAKAWAY SIGN SUPPORT)            | 07-02   |             |  |
|                 | T-06 DETAILS OF OVERHEAD SIGNS                                       | 0 / -00 |             |  |
|                 | T-IIA DETAILS OF PAVEMENT MARKING PLACEMENT ON NON-LIMITED ACCESS    | 09-16   |             |  |
|                 | ROADWAY                                                              |         |             |  |
|                 | T-12A DETAILS OF PAVEMENT MARKING ARROW LOCATION                     | 07-00   |             |  |
|                 | T-12B DETAILS OF PAVEMENT MARKINGS - ARROWS                          | 11-20   |             |  |
|                 | T-IJA DETAILS OF PAVEMENT MARKING WORDS                              | 11-20   |             |  |
|                 | T-I3B DETAILS OF PAVEMENT MARKING WORDS                              | 09-16   |             |  |
|                 | T-14 DETAILS OF PAVEMENT MARKING HATCHING                            | 11-08   |             |  |
|                 | T-ISA DETAILS OF RAISED PAVEMENT MARKER LOCATION NON-LIMITED ACCESS  | 09-16   |             |  |
|                 | ROADWAY                                                              | 03 10   |             |  |
|                 | T-15B DETAILS OF RAISED PAVEMENT MARKER LOCATION LIMITED ACCESS      | 09-16   |             |  |
|                 |                                                                      | 09-78   |             |  |
|                 | ROADWAY                                                              | 00.11   |             |  |
|                 | T-ISC DETAILS OF RAISED PAVEMENT MARKERS                             | 09-11   |             |  |
|                 | TS-OIA INDUCTIVE LOOP DETECTOR INSTALLATION                          | 11-20   |             |  |
|                 | TS-OIB INDUCTIVE LOOP DETECTOR INSTALLATION                          | 11-20   |             |  |
|                 | TS-03 PEDESTRIAN FACILITIES INSTALLATION                             | 11-20   |             |  |
|                 | TS-IOA FLASHING BEACON ASSEMBLY SPAN WIRE INSTALLATION               | 11-20   |             |  |
|                 |                                                                      |         |             |  |
|                 | GEORGIA DEPARTMENT OF TRANSPORTATION STANDARD DRAWINGS               | DATE    |             |  |
|                 |                                                                      | 04.06   |             |  |
|                 | 9030C DELINEATORS & OBJECT MARKERS AND ALTERNATE POST                | 04-06   |             |  |
|                 | 9032B CONCRETE CURB & GUTTER, CONCRETE CURBS, CONCRETE MEDIANS       | 01-21   |             |  |
|                 |                                                                      |         |             |  |
|                 |                                                                      |         |             |  |
|                 |                                                                      |         |             |  |
|                 |                                                                      |         |             |  |
|                 |                                                                      |         |             |  |
|                 |                                                                      |         |             |  |
|                 |                                                                      |         |             |  |

| <br>I:I5:37 PM GPLOT-VB<br>SCREEN.IDI                                                                                                                                                                                                                                                   | \\vhb\gb\\proj\Allanta\63387.04 Chamblee-Tucker Design\cad\te\DGN\63387.04_04.dgn   | gn STATE PROJECT NUMBER SHEET NO. GA N/A SHEET NO.                                                                                                                                                                                                                                                                                                                             |  |  |  |
|-----------------------------------------------------------------------------------------------------------------------------------------------------------------------------------------------------------------------------------------------------------------------------------------|-------------------------------------------------------------------------------------|--------------------------------------------------------------------------------------------------------------------------------------------------------------------------------------------------------------------------------------------------------------------------------------------------------------------------------------------------------------------------------|--|--|--|
|                                                                                                                                                                                                                                                                                         |                                                                                     |                                                                                                                                                                                                                                                                                                                                                                                |  |  |  |
|                                                                                                                                                                                                                                                                                         | GENERA                                                                              | AL NOTES                                                                                                                                                                                                                                                                                                                                                                       |  |  |  |
| MAINTENANCE OF TRAFFIC, TRAFFIC CONTROL, AND STAGED CONSTRU                                                                                                                                                                                                                             | UCTION                                                                              |                                                                                                                                                                                                                                                                                                                                                                                |  |  |  |
| 18. THROUGHOUT CONSTRUCTION, THE CONTRACTOR SHALL PROVIDE A<br>LIGHTS, WARNING SIGNS, AND OTHER TRAFFIC CONTROL METHOD<br>PARKING AREAS AS MAY BE REQUIRED FOR THE PROTECTION AND                                                                                                       | DS ADJACENT TO EXISTING ROADWAYS AND                                                | 28. ALL STANDARD HIGHWAY SIGNS SHALL BE ERECTED AT A HEIGHT OF 7 FEET ABOVE THE NORMAL EDGE OF<br>PAVEMENT, CURB OR SIDEWALK TO THE BOTTOM OF THE SIGN OR ASSEMBLY.                                                                                                                                                                                                            |  |  |  |
| SIGNING AND PAVEMENT MARKING SHALL BE IN ACCORDANCE WI<br>DEVICES CMUTCD), LATEST EDITION AND/OR AS DIRECTED BY                                                                                                                                                                         |                                                                                     | 29. THE HORIZONTAL CLEARANCE FOR STANDARD HIGHWAY SIGNS IN NON-MOUNTABLE CURB SECTIONS SHALL BE<br>AT LEAST 2 FEET FROM THE CURB FACE TO THE NEARER EDGE OF THE SIGN(S).                                                                                                                                                                                                       |  |  |  |
| 19. ALL EXISTING PEDESTRIAN FACILITIES, INCLUDING ACCESS TO<br>MAINTAINED, WHERE PEDESTRIAN ROUTES ARE CLOSED TEMPORAN<br>CLOSURES OF EXISTING, INTERIM AND FINAL PEDESTRIAN FAC<br>SHALL HAVE THE PRIOR WRITTEN APPROVAL OF THE ENGINEER.                                              | RILY, ALTERNATE ROUTES SHALL BE PROVIDED.<br>ILITIES SHALL BE KEPT TO A MINIMUM AND | 30. EACH 42 OR 48 INCH WIDE × 18 OR 24 INCH HIGH SIGN REQUIRES ONE 2 INCH × 1/2 INCH × (WIDTH OF<br>ALUMINUM OR GALVANIZED STEEL STRAP LOCATED IN THE CENTER OF THE SIGN AND FLUSH WITH THE BACK<br>THE SIGN.                                                                                                                                                                  |  |  |  |
| 20. ALL WORK ASSOCIATED WITH TRAFFIC CONTROL AND MAINTENANG<br>MARKING, BARRICADES, CHANNELIZING DEVISES, WARNING SIGN<br>SIGNS, AND OTHER TRAFFIC CONTROL METHODS, SHALL BE INCL<br>TRAFFIC CONTROL.                                                                                   | NS, TWO (2) PORTABLE CHANGEABLE MESSAGE                                             | 31. SIGN ASSEMBLIES SHALL BE MOUNTED ON ALUMINUM ON GALVANIZED STEEL STRAP FRAMES, UNLESS OTHERN<br>NOTED IN THE PLANS. FOR DETAILS AND STRAP SPECIFICATIONS REFER TO SIGN ASSEMBLY-TYPICAL FRAM<br>DETAILS.                                                                                                                                                                   |  |  |  |
| 21. THE CONTRACTOR SHALL MAINTAIN ONE LANE OF TRAFFIC IN EARDAD AT ALL TIMES.                                                                                                                                                                                                           | ACH DIRECTION ALONG CHAMBLEE TUCKER                                                 | 32. TYPE 9 (VERY HIGH INTENSITY) REFLECTIVE SHEETING SHALL BE USED FOR<br>ALL STANDARD HIGHWAY SIGNS REQUIRING REFLECTORIZED BACKGROUNDS EXCEPT<br>AS SPECIFIED BELOW OR SPECIFIED OTHERWISE IN THE PLANS. EITHER CLASS 1<br>OR CLASS 2 ADHESIVE BACKING IS PERMISSIBLE.                                                                                                       |  |  |  |
| 22. THE CONTRACTOR SHALL RESTRICT WORK HOURS TO THE PERIOD<br>THROUGH SATURDAY.                                                                                                                                                                                                         | FROM 7:00 AM TO 7:00 PM MONDAY                                                      | TYPE 11 (VERY HIGH INTENSITY) REFLECTIVE SHEETING SHALL BE USED FOR ALL<br>RED SERIES SIGNS (R1-1, R1-2, R1-3P, R5-1, R5-1A, R5-1B).                                                                                                                                                                                                                                           |  |  |  |
| 23. THE CONTRACTOR SHALL NOT IMPEDE TRAFFIC BETWEEN THE HOL<br>4:00 PM TO 7:00 PM MONDAY THROUGH FRIDAY.                                                                                                                                                                                | URS OF 7:00 AM TO 9:00 AM AND                                                       | TYPE 11 (VERY HIGH INTENSITY) FLUORESCENT YELLOW REFLECTIVE SHEETING SHALL<br>BE USED FOR ALL WARNING SIGNS.                                                                                                                                                                                                                                                                   |  |  |  |
| 24. THE CONTRACTOR WILL PROVIDE, MAINTAIN AND OPERATE TWO O<br>AND COORDINATE WITH THE ENGINEER ON THEIR PLACEMENT AND<br>FROM ONE MONTH PRIOR TO PAVEMENT MILLING AND RESURFACIN<br>OF FINAL PAVEMENT MARKINGS. CHANGEABLE MESSAGE SIGNS SH<br>BID FOR TRAFFIC CONTROL.                | D MESSAGES TO BE DISPLAYED CONTINUOUSLY<br>NG UNTIL TWO MONTHS AFTER COMPLETION     | TYPE 11 (VERY HIGH INTENSITY) FLUORESCENT YELLOW GREEN REFLECTIVE SHEETING<br>SHALL BE USED FOR SCHOOL ZONE (S1-1, S2-1, S3-1, S4-3, AND THE TOP PORTION<br>OF THE S5-1) SIGNS, ALL REGULATORY SIGNS WITHIN THE SCHOOL ZONE SIGNING SHALL<br>HAVE TYPE 9 (VERY HIGH INTENSITY) REFLECTIVE SHEETING.                                                                            |  |  |  |
| 25. THE CONTRACTOR SHALL ADHERE TO THE FOLLOWING STAGED COM<br>ENGINEER APPROVES MODIFICATIONS REQUESTED BY THE CONTRA                                                                                                                                                                  | ACTOR:                                                                              | 33. A 1/2 INCH MINIMUM AIR SPACE SHALL BE REQUIRED BETWEEN ALL SIGN PLATES WITHIN AN ASSEMBLY.                                                                                                                                                                                                                                                                                 |  |  |  |
| <ul> <li>DEEP PATCHING AS DIRECTED BY THE ENGINEER SHALL</li> <li>MILL AND PLACE 19 MM ASPHALT BINDER COURSE IN <sup>-</sup></li> <li>C. IMPLEMENT THE LANE DIET OPERATION DURING THE PL</li> </ul>                                                                                     | THE SAME DAY.<br>LACEMENT OF THE 19 MM ASPHALT                                      | <ul> <li>34. WHERE SIGNS WITHIN AN ASSEMBLY EXTEND BELOW THE STANDARD MOUNTING HOLES ON THE POST(S), ADDI 3/8 INCH DIAMETER HOLE(S), DRILLED OR PUNCHED, SHALL BE REQUIRED TO PROPERLY MOUNT THE ASSEM</li> <li>35. THE CONTRACTOR WILL, AS REQUESTED BY THE ENGINEER, BE REQUIRED TO REMOVE ANY EXISTING SIGNS ARE DUPLICATED OR ARE CONTRARY TO THESE SIGN PLANS.</li> </ul> |  |  |  |
| BINDER COURSE OR 12.5 MM ASPHALT SURFACE COURSE<br>PAVEMENT MARKINGS, CHANNELIZING DEVICES AND BAF<br>d. INSTALL RAISED CONCRETE ISLANDS AFTER INSTALLA                                                                                                                                 | RRICADES.                                                                           |                                                                                                                                                                                                                                                                                                                                                                                |  |  |  |
| SURFACE COURSE.                                                                                                                                                                                                                                                                         |                                                                                     | 36. THE CONTRACTOR SHALL STAKE ALL SIGN LOCATIONS AND RECEIVE APPROVAL FROM THE ENGINEER BEFORE<br>INSTALLATION.                                                                                                                                                                                                                                                               |  |  |  |
| SIGNING AND MARKING                                                                                                                                                                                                                                                                     |                                                                                     | 37. ADJUST SPAN WIRE TENSION AS APPROPRIATE WHEN MOVING OR REPLACING OVERHEAD SIGNS.                                                                                                                                                                                                                                                                                           |  |  |  |
| 26. ALL STANDARD HIGHWAY SIGNS SHALL BE FABRICATED AND ERECTED IN ACCORDANCE WITH THE DETAILS<br>SHOWN IN THE PLANS, THE MANUAL ON UNIFORM TRAFFIC CONTROL DEVICES (MUTCD), CURRENT EDITION, AND<br>THE GEORGIA SPECIFICATIONS, SUPPLEMENTAL SPECIFICATIONS, AND/OR SPECIAL PROVISIONS. |                                                                                     | D<br>38. REMOVAL, RELOCATION AND ADJUSTMENT OF SIGNS, ALONG WITH ADJUSTMENTS TO SIGN SUPPORTS AS CALL<br>FOR IN THE PLANS OR DIRECTED BY THE ENGINEER SHALL BE INCLUDED IN THE PRICE BID FOR OTHER S                                                                                                                                                                           |  |  |  |
| 27. SIGN ERECTION LOCATIONS ARE APPROXIMATE AND MAY BE ADJUNCESSARY BUT SHALL BE WITHIN THE LIMITATIONS SET FORTH<br>DEVICES, CURRENT EDITION, NO SIGN LOCATION SHALL BE CHA<br>ENGINEER WITHOUT PRIOR APPROVAL FROM THE ENGINEER.                                                      | H IN THE MANUAL ON UNIFORM TRAFFIC CONTRO                                           |                                                                                                                                                                                                                                                                                                                                                                                |  |  |  |