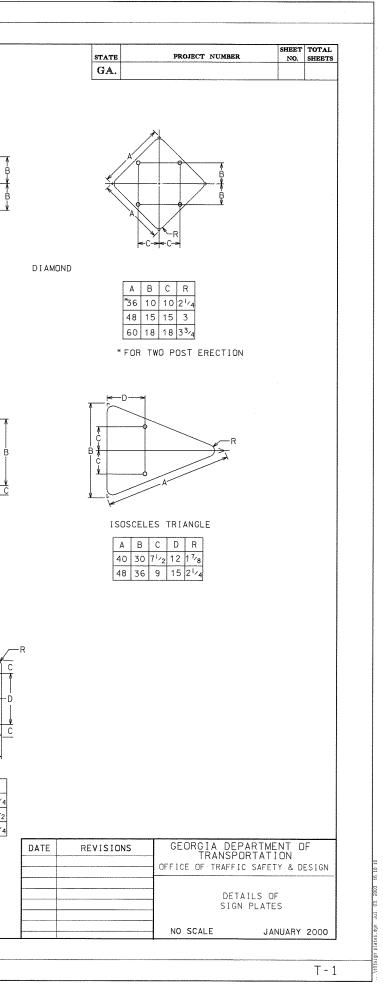

|                 | DECODIDION                                                           |         |             |  |
|-----------------|----------------------------------------------------------------------|---------|-------------|--|
| DRAWING NO.     | DESCRIPTION                                                          |         | DRAWING NO. |  |
| 01-001          | COVER SHEET                                                          |         |             |  |
| 02-001          | INDEX                                                                |         |             |  |
| 03-001          | REVISION SUMMARY SHEET                                               |         |             |  |
| 04-001          | GENERAL NOTES                                                        |         |             |  |
| 05-001 - 05-007 | TYPICAL SECTIONS                                                     |         |             |  |
| 06-001 - 06-006 | SUMMARY OF QUANTITIES                                                |         |             |  |
|                 |                                                                      |         |             |  |
| 07-001          | QUANTITIES REQUIRED BY AMENDMENT                                     |         |             |  |
| 08-001          | QUANTITIES REQUIRED BY CONSTRUCTION                                  |         |             |  |
| 13-001 - 13-023 | MAINLINE ROADWAY PLAN                                                |         |             |  |
| 26-001 - 26-023 | SIGNING AND MARKING PLANS                                            |         |             |  |
| 27-001 - 27-002 | SIGNAL PLANS                                                         |         |             |  |
|                 |                                                                      |         |             |  |
|                 | GEORGIA DEPARTMENT OF TRANSPORTATION CONSTRUCTION DETAILS            | DATE    |             |  |
|                 |                                                                      | 07-11   |             |  |
|                 | A-1 DRIVEWAYS WITH TAPERED ENTRANCES CONCRETE VALLEY GUTTERS         |         |             |  |
|                 | A-3 SPECIAL DETAIL - CONCRETE SIDEWALK DETAILS CURB CUT (WHEELCHAIR) | 09-16   |             |  |
|                 | RAMPS                                                                |         |             |  |
|                 | A-4 DETECTABLE WARNING SURFACE TRUNCATED DOME SIZE, SPACING AND      | 06-09   |             |  |
|                 | ALIGNMENT REQUIREMENTS                                               |         |             |  |
|                 | T-I SIGN PLATES                                                      | 01-00   |             |  |
|                 | T-2 DETAILS FOR TYPICAL FRAMING                                      | 03-00   |             |  |
|                 | T-3A TYPE 7,8 AND 9 SQUARE TUBE POST INSTALLATION DETAIL             | 07-02   |             |  |
|                 | T-3B DETAILS OF SQUARE TUBE POST (BREAKAWAY SIGN SUPPORT)            | 07-02   |             |  |
|                 | T-06 DETAILS OF OVERHEAD SIGNS                                       | 0 / -00 |             |  |
|                 | T-IIA DETAILS OF PAVEMENT MARKING PLACEMENT ON NON-LIMITED ACCESS    | 09-16   |             |  |
|                 | ROADWAY                                                              |         |             |  |
|                 | T-12A DETAILS OF PAVEMENT MARKING ARROW LOCATION                     | 07-00   |             |  |
|                 | T-12B DETAILS OF PAVEMENT MARKINGS - ARROWS                          | 11-20   |             |  |
|                 | T-IJA DETAILS OF PAVEMENT MARKING WORDS                              | 11-20   |             |  |
|                 | T-I3B DETAILS OF PAVEMENT MARKING WORDS                              | 09-16   |             |  |
|                 | T-14 DETAILS OF PAVEMENT MARKING HATCHING                            | 11-08   |             |  |
|                 | T-ISA DETAILS OF RAISED PAVEMENT MARKER LOCATION NON-LIMITED ACCESS  | 09-16   |             |  |
|                 | ROADWAY                                                              | 03 10   |             |  |
|                 | T-15B DETAILS OF RAISED PAVEMENT MARKER LOCATION LIMITED ACCESS      | 09-16   |             |  |
|                 |                                                                      | 09-78   |             |  |
|                 | ROADWAY                                                              | 00.11   |             |  |
|                 | T-ISC DETAILS OF RAISED PAVEMENT MARKERS                             | 09-11   |             |  |
|                 | TS-OIA INDUCTIVE LOOP DETECTOR INSTALLATION                          | 11-20   |             |  |
|                 | TS-OIB INDUCTIVE LOOP DETECTOR INSTALLATION                          | 11-20   |             |  |
|                 | TS-03 PEDESTRIAN FACILITIES INSTALLATION                             | 11-20   |             |  |
|                 | TS-IOA FLASHING BEACON ASSEMBLY SPAN WIRE INSTALLATION               | 11-20   |             |  |
|                 |                                                                      |         |             |  |
|                 | GEORGIA DEPARTMENT OF TRANSPORTATION STANDARD DRAWINGS               | DATE    |             |  |
|                 |                                                                      | 04.06   |             |  |
|                 | 9030C DELINEATORS & OBJECT MARKERS AND ALTERNATE POST                | 04-06   |             |  |
|                 | 9032B CONCRETE CURB & GUTTER, CONCRETE CURBS, CONCRETE MEDIANS       | 01-21   |             |  |
|                 |                                                                      |         |             |  |
|                 |                                                                      |         |             |  |
|                 |                                                                      |         |             |  |
|                 |                                                                      |         |             |  |
|                 |                                                                      |         |             |  |
|                 |                                                                      |         |             |  |
|                 |                                                                      |         |             |  |

| <br>I:I5:37 PM GPLOT-VB<br>SCREEN.IDI                                                                                                                                                                                                                                                   | \\vhb\gb\\proj\Allanta\63387.04 Chamblee-Tucker Design\cad\te\DGN\63387.04_04.dgn   | gn STATE PROJECT NUMBER SHEET NO. GA N/A SHEET NO.                                                                                                                                                                                                                                                                                                                             |  |  |  |
|-----------------------------------------------------------------------------------------------------------------------------------------------------------------------------------------------------------------------------------------------------------------------------------------|-------------------------------------------------------------------------------------|--------------------------------------------------------------------------------------------------------------------------------------------------------------------------------------------------------------------------------------------------------------------------------------------------------------------------------------------------------------------------------|--|--|--|
|                                                                                                                                                                                                                                                                                         |                                                                                     |                                                                                                                                                                                                                                                                                                                                                                                |  |  |  |
|                                                                                                                                                                                                                                                                                         | GENERA                                                                              | AL NOTES                                                                                                                                                                                                                                                                                                                                                                       |  |  |  |
| MAINTENANCE OF TRAFFIC, TRAFFIC CONTROL, AND STAGED CONSTRU                                                                                                                                                                                                                             | UCTION                                                                              |                                                                                                                                                                                                                                                                                                                                                                                |  |  |  |
| 18. THROUGHOUT CONSTRUCTION, THE CONTRACTOR SHALL PROVIDE A<br>LIGHTS, WARNING SIGNS, AND OTHER TRAFFIC CONTROL METHOD<br>PARKING AREAS AS MAY BE REQUIRED FOR THE PROTECTION AND                                                                                                       | DS ADJACENT TO EXISTING ROADWAYS AND                                                | 28. ALL STANDARD HIGHWAY SIGNS SHALL BE ERECTED AT A HEIGHT OF 7 FEET ABOVE THE NORMAL EDGE OF<br>PAVEMENT, CURB OR SIDEWALK TO THE BOTTOM OF THE SIGN OR ASSEMBLY.                                                                                                                                                                                                            |  |  |  |
| SIGNING AND PAVEMENT MARKING SHALL BE IN ACCORDANCE WI<br>DEVICES CMUTCD), LATEST EDITION AND/OR AS DIRECTED BY                                                                                                                                                                         |                                                                                     | 29. THE HORIZONTAL CLEARANCE FOR STANDARD HIGHWAY SIGNS IN NON-MOUNTABLE CURB SECTIONS SHALL BE<br>AT LEAST 2 FEET FROM THE CURB FACE TO THE NEARER EDGE OF THE SIGN(S).                                                                                                                                                                                                       |  |  |  |
| 19. ALL EXISTING PEDESTRIAN FACILITIES, INCLUDING ACCESS TO<br>MAINTAINED, WHERE PEDESTRIAN ROUTES ARE CLOSED TEMPORAN<br>CLOSURES OF EXISTING, INTERIM AND FINAL PEDESTRIAN FAC<br>SHALL HAVE THE PRIOR WRITTEN APPROVAL OF THE ENGINEER.                                              | RILY, ALTERNATE ROUTES SHALL BE PROVIDED.<br>ILITIES SHALL BE KEPT TO A MINIMUM AND | 30. EACH 42 OR 48 INCH WIDE × 18 OR 24 INCH HIGH SIGN REQUIRES ONE 2 INCH × 1/2 INCH × (WIDTH OF<br>ALUMINUM OR GALVANIZED STEEL STRAP LOCATED IN THE CENTER OF THE SIGN AND FLUSH WITH THE BACK<br>THE SIGN.                                                                                                                                                                  |  |  |  |
| 20. ALL WORK ASSOCIATED WITH TRAFFIC CONTROL AND MAINTENANG<br>MARKING, BARRICADES, CHANNELIZING DEVISES, WARNING SIGN<br>SIGNS, AND OTHER TRAFFIC CONTROL METHODS, SHALL BE INCL<br>TRAFFIC CONTROL.                                                                                   | NS, TWO (2) PORTABLE CHANGEABLE MESSAGE                                             | 31. SIGN ASSEMBLIES SHALL BE MOUNTED ON ALUMINUM ON GALVANIZED STEEL STRAP FRAMES, UNLESS OTHERN<br>NOTED IN THE PLANS. FOR DETAILS AND STRAP SPECIFICATIONS REFER TO SIGN ASSEMBLY-TYPICAL FRAM<br>DETAILS.                                                                                                                                                                   |  |  |  |
| 21. THE CONTRACTOR SHALL MAINTAIN ONE LANE OF TRAFFIC IN EARDAD AT ALL TIMES.                                                                                                                                                                                                           | ACH DIRECTION ALONG CHAMBLEE TUCKER                                                 | 32. TYPE 9 (VERY HIGH INTENSITY) REFLECTIVE SHEETING SHALL BE USED FOR<br>ALL STANDARD HIGHWAY SIGNS REQUIRING REFLECTORIZED BACKGROUNDS EXCEPT<br>AS SPECIFIED BELOW OR SPECIFIED OTHERWISE IN THE PLANS. EITHER CLASS 1<br>OR CLASS 2 ADHESIVE BACKING IS PERMISSIBLE.                                                                                                       |  |  |  |
| 22. THE CONTRACTOR SHALL RESTRICT WORK HOURS TO THE PERIOD<br>THROUGH SATURDAY.                                                                                                                                                                                                         | FROM 7:00 AM TO 7:00 PM MONDAY                                                      | TYPE 11 (VERY HIGH INTENSITY) REFLECTIVE SHEETING SHALL BE USED FOR ALL<br>RED SERIES SIGNS (R1-1, R1-2, R1-3P, R5-1, R5-1A, R5-1B).                                                                                                                                                                                                                                           |  |  |  |
| 23. THE CONTRACTOR SHALL NOT IMPEDE TRAFFIC BETWEEN THE HOL<br>4:00 PM TO 7:00 PM MONDAY THROUGH FRIDAY.                                                                                                                                                                                | URS OF 7:00 AM TO 9:00 AM AND                                                       | TYPE 11 (VERY HIGH INTENSITY) FLUORESCENT YELLOW REFLECTIVE SHEETING SHALL<br>BE USED FOR ALL WARNING SIGNS.                                                                                                                                                                                                                                                                   |  |  |  |
| 24. THE CONTRACTOR WILL PROVIDE, MAINTAIN AND OPERATE TWO O<br>AND COORDINATE WITH THE ENGINEER ON THEIR PLACEMENT AND<br>FROM ONE MONTH PRIOR TO PAVEMENT MILLING AND RESURFACIN<br>OF FINAL PAVEMENT MARKINGS. CHANGEABLE MESSAGE SIGNS SH<br>BID FOR TRAFFIC CONTROL.                | D MESSAGES TO BE DISPLAYED CONTINUOUSLY<br>NG UNTIL TWO MONTHS AFTER COMPLETION     | TYPE 11 (VERY HIGH INTENSITY) FLUORESCENT YELLOW GREEN REFLECTIVE SHEETING<br>SHALL BE USED FOR SCHOOL ZONE (S1-1, S2-1, S3-1, S4-3, AND THE TOP PORTION<br>OF THE S5-1) SIGNS, ALL REGULATORY SIGNS WITHIN THE SCHOOL ZONE SIGNING SHALL<br>HAVE TYPE 9 (VERY HIGH INTENSITY) REFLECTIVE SHEETING.                                                                            |  |  |  |
| 25. THE CONTRACTOR SHALL ADHERE TO THE FOLLOWING STAGED COM<br>ENGINEER APPROVES MODIFICATIONS REQUESTED BY THE CONTRA                                                                                                                                                                  | ACTOR:                                                                              | 33. A 1/2 INCH MINIMUM AIR SPACE SHALL BE REQUIRED BETWEEN ALL SIGN PLATES WITHIN AN ASSEMBLY.                                                                                                                                                                                                                                                                                 |  |  |  |
| <ul> <li>DEEP PATCHING AS DIRECTED BY THE ENGINEER SHALL</li> <li>MILL AND PLACE 19 MM ASPHALT BINDER COURSE IN <sup>-</sup></li> <li>C. IMPLEMENT THE LANE DIET OPERATION DURING THE PL</li> </ul>                                                                                     | THE SAME DAY.<br>LACEMENT OF THE 19 MM ASPHALT                                      | <ul> <li>34. WHERE SIGNS WITHIN AN ASSEMBLY EXTEND BELOW THE STANDARD MOUNTING HOLES ON THE POST(S), ADDI 3/8 INCH DIAMETER HOLE(S), DRILLED OR PUNCHED, SHALL BE REQUIRED TO PROPERLY MOUNT THE ASSEM</li> <li>35. THE CONTRACTOR WILL, AS REQUESTED BY THE ENGINEER, BE REQUIRED TO REMOVE ANY EXISTING SIGNS ARE DUPLICATED OR ARE CONTRARY TO THESE SIGN PLANS.</li> </ul> |  |  |  |
| BINDER COURSE OR 12.5 MM ASPHALT SURFACE COURSE<br>PAVEMENT MARKINGS, CHANNELIZING DEVICES AND BAF<br>d. INSTALL RAISED CONCRETE ISLANDS AFTER INSTALLA                                                                                                                                 | RRICADES.                                                                           |                                                                                                                                                                                                                                                                                                                                                                                |  |  |  |
| SURFACE COURSE.                                                                                                                                                                                                                                                                         |                                                                                     | 36. THE CONTRACTOR SHALL STAKE ALL SIGN LOCATIONS AND RECEIVE APPROVAL FROM THE ENGINEER BEFORE<br>INSTALLATION.                                                                                                                                                                                                                                                               |  |  |  |
| SIGNING AND MARKING                                                                                                                                                                                                                                                                     |                                                                                     | 37. ADJUST SPAN WIRE TENSION AS APPROPRIATE WHEN MOVING OR REPLACING OVERHEAD SIGNS.                                                                                                                                                                                                                                                                                           |  |  |  |
| 26. ALL STANDARD HIGHWAY SIGNS SHALL BE FABRICATED AND ERECTED IN ACCORDANCE WITH THE DETAILS<br>SHOWN IN THE PLANS, THE MANUAL ON UNIFORM TRAFFIC CONTROL DEVICES (MUTCD), CURRENT EDITION, AND<br>THE GEORGIA SPECIFICATIONS, SUPPLEMENTAL SPECIFICATIONS, AND/OR SPECIAL PROVISIONS. |                                                                                     | D<br>38. REMOVAL, RELOCATION AND ADJUSTMENT OF SIGNS, ALONG WITH ADJUSTMENTS TO SIGN SUPPORTS AS CALL<br>FOR IN THE PLANS OR DIRECTED BY THE ENGINEER SHALL BE INCLUDED IN THE PRICE BID FOR OTHER S                                                                                                                                                                           |  |  |  |
| 27. SIGN ERECTION LOCATIONS ARE APPROXIMATE AND MAY BE ADJUNCESSARY BUT SHALL BE WITHIN THE LIMITATIONS SET FORTH<br>DEVICES, CURRENT EDITION, NO SIGN LOCATION SHALL BE CHA<br>ENGINEER WITHOUT PRIOR APPROVAL FROM THE ENGINEER.                                                      | H IN THE MANUAL ON UNIFORM TRAFFIC CONTRO                                           |                                                                                                                                                                                                                                                                                                                                                                                |  |  |  |