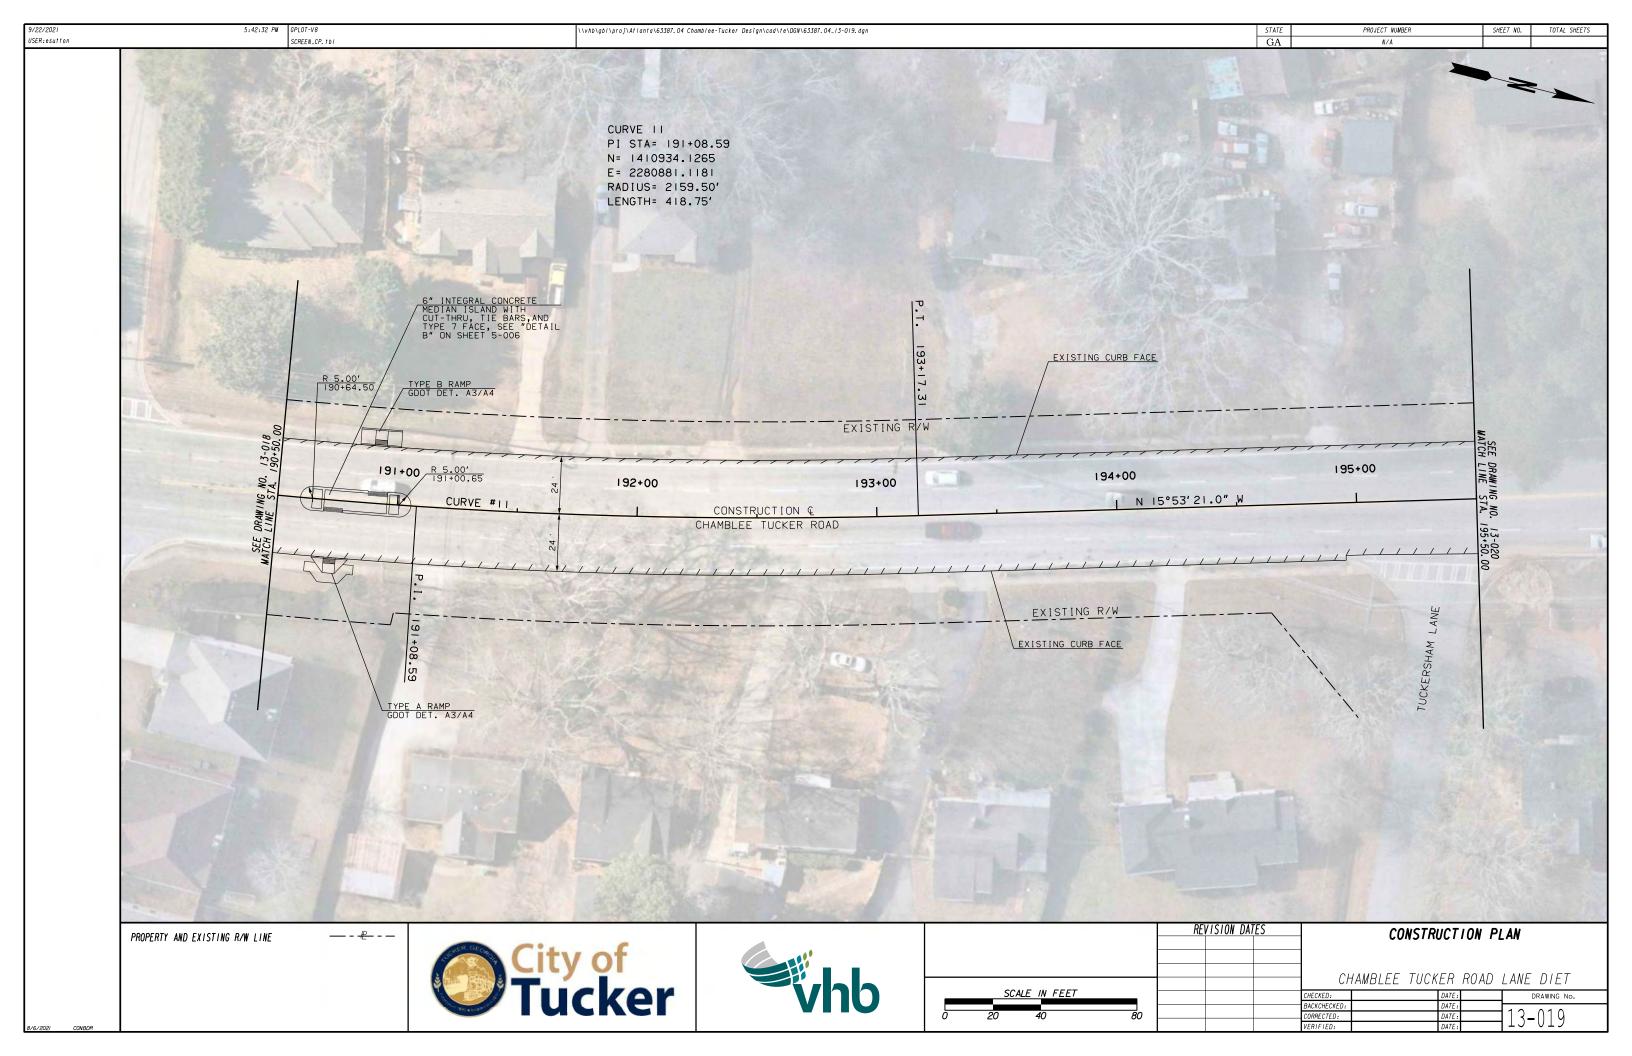

|                 | DECODIDION                                                           |         |             |  |
|-----------------|----------------------------------------------------------------------|---------|-------------|--|
| DRAWING NO.     | DESCRIPTION                                                          |         | DRAWING NO. |  |
| 01-001          | COVER SHEET                                                          |         |             |  |
| 02-001          | INDEX                                                                |         |             |  |
| 03-001          | REVISION SUMMARY SHEET                                               |         |             |  |
| 04-001          | GENERAL NOTES                                                        |         |             |  |
| 05-001 - 05-007 | TYPICAL SECTIONS                                                     |         |             |  |
| 06-001 - 06-006 | SUMMARY OF QUANTITIES                                                |         |             |  |
|                 |                                                                      |         |             |  |
| 07-001          | QUANTITIES REQUIRED BY AMENDMENT                                     |         |             |  |
| 08-001          | QUANTITIES REQUIRED BY CONSTRUCTION                                  |         |             |  |
| 13-001 - 13-023 | MAINLINE ROADWAY PLAN                                                |         |             |  |
| 26-001 - 26-023 | SIGNING AND MARKING PLANS                                            |         |             |  |
| 27-001 - 27-002 | SIGNAL PLANS                                                         |         |             |  |
|                 |                                                                      |         |             |  |
|                 | GEORGIA DEPARTMENT OF TRANSPORTATION CONSTRUCTION DETAILS            | DATE    |             |  |
|                 |                                                                      | 07-11   |             |  |
|                 | A-1 DRIVEWAYS WITH TAPERED ENTRANCES CONCRETE VALLEY GUTTERS         |         |             |  |
|                 | A-3 SPECIAL DETAIL - CONCRETE SIDEWALK DETAILS CURB CUT (WHEELCHAIR) | 09-16   |             |  |
|                 | RAMPS                                                                |         |             |  |
|                 | A-4 DETECTABLE WARNING SURFACE TRUNCATED DOME SIZE, SPACING AND      | 06-09   |             |  |
|                 | ALIGNMENT REQUIREMENTS                                               |         |             |  |
|                 | T-I SIGN PLATES                                                      | 01-00   |             |  |
|                 | T-2 DETAILS FOR TYPICAL FRAMING                                      | 03-00   |             |  |
|                 | T-3A TYPE 7,8 AND 9 SQUARE TUBE POST INSTALLATION DETAIL             | 07-02   |             |  |
|                 | T-3B DETAILS OF SQUARE TUBE POST (BREAKAWAY SIGN SUPPORT)            | 07-02   |             |  |
|                 | T-06 DETAILS OF OVERHEAD SIGNS                                       | 0 / -00 |             |  |
|                 | T-IIA DETAILS OF PAVEMENT MARKING PLACEMENT ON NON-LIMITED ACCESS    | 09-16   |             |  |
|                 | ROADWAY                                                              |         |             |  |
|                 | T-12A DETAILS OF PAVEMENT MARKING ARROW LOCATION                     | 07-00   |             |  |
|                 | T-12B DETAILS OF PAVEMENT MARKINGS - ARROWS                          | 11-20   |             |  |
|                 | T-IJA DETAILS OF PAVEMENT MARKING WORDS                              | 11-20   |             |  |
|                 | T-I3B DETAILS OF PAVEMENT MARKING WORDS                              | 09-16   |             |  |
|                 | T-14 DETAILS OF PAVEMENT MARKING HATCHING                            | 11-08   |             |  |
|                 | T-ISA DETAILS OF RAISED PAVEMENT MARKER LOCATION NON-LIMITED ACCESS  | 09-16   |             |  |
|                 | ROADWAY                                                              | 03 10   |             |  |
|                 | T-15B DETAILS OF RAISED PAVEMENT MARKER LOCATION LIMITED ACCESS      | 09-16   |             |  |
|                 |                                                                      | 09-78   |             |  |
|                 | ROADWAY                                                              | 00.11   |             |  |
|                 | T-ISC DETAILS OF RAISED PAVEMENT MARKERS                             | 09-11   |             |  |
|                 | TS-OIA INDUCTIVE LOOP DETECTOR INSTALLATION                          | 11-20   |             |  |
|                 | TS-OIB INDUCTIVE LOOP DETECTOR INSTALLATION                          | 11-20   |             |  |
|                 | TS-03 PEDESTRIAN FACILITIES INSTALLATION                             | 11-20   |             |  |
|                 | TS-IOA FLASHING BEACON ASSEMBLY SPAN WIRE INSTALLATION               | 11-20   |             |  |
|                 |                                                                      |         |             |  |
|                 | GEORGIA DEPARTMENT OF TRANSPORTATION STANDARD DRAWINGS               | DATE    |             |  |
|                 |                                                                      | 04.06   |             |  |
|                 | 9030C DELINEATORS & OBJECT MARKERS AND ALTERNATE POST                | 04-06   |             |  |
|                 | 9032B CONCRETE CURB & GUTTER, CONCRETE CURBS, CONCRETE MEDIANS       | 01-21   |             |  |
|                 |                                                                      |         |             |  |
|                 |                                                                      |         |             |  |
|                 |                                                                      |         |             |  |
|                 |                                                                      |         |             |  |
|                 |                                                                      |         |             |  |
|                 |                                                                      |         |             |  |
|                 |                                                                      |         |             |  |