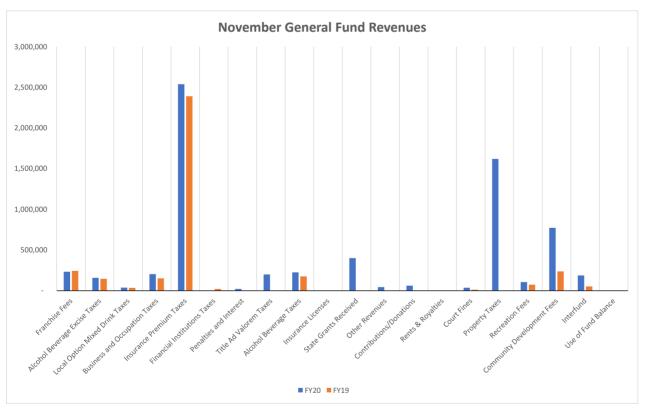

#### Discussion:

Revenues continue to exceed expectation. Total revenues are 86.4% above expectation for November. Community Development fees continue to be a primary contributor to the overage. Some of the other more significant revenue sources leading to strong revenues are business and occupation taxes, alcohol beverage taxes, and recreation fees. While total revenues far exceed expectations, there are a few revenues that are short of expectation. Those include franchise fees, financial institutions tax, insurance licenses, and rents and royalties. The shortages appear to be primarily related to timing. Property taxes were due in November and most of these revenues have been collected. Further collections during the year will be for delinquent collections. The total property taxes collected at this point exceed the budgeted amount by \$121K.

### City of Tucker Unaudited Financials @ 11/30/19 General Fund

|                                       | % Overall | FY 2020    |           | Prior     |             | YTD %    | Expected | Over /   |
|---------------------------------------|-----------|------------|-----------|-----------|-------------|----------|----------|----------|
| REVENUES                              | Budget    | Budget     | YTD       | YTD       | Variance    | Change   | % Change | Short    |
| Franchise Fees                        | 20.96%    | 3,000,000  | 233,338   | 244,306   | (10,968)    | -4.5%    | 6.6%     | -11.1%   |
| Alcohol Beverage Excise Taxes         | 3.14%     | 450,000    | 158,975   | 146,470   | 12,505      | 8.5%     | 4.6%     | 3.9%     |
| <b>Local Option Mixed Drink Taxes</b> | 0.70%     | 100,000    | 37,519    | 35,243    | 2,276       | 6.5%     | 1.4%     | 5.1%     |
| <b>Business and Occupation Taxes</b>  | 25.15%    | 3,600,000  | 203,304   | 151,269   | 52,034      | 34.4%    | 14.7%    | 19.7%    |
| Insurance Premium Taxes               | 17.74%    | 2,540,007  | 2,540,008 | 2,390,575 | 149,433     | 6.3%     | 6.3%     | 0.0%     |
| Financial Institutions Taxes          | 1.05%     | 150,000    | 1,000     | 22,139    | (21,139)    | -95.5%   | 26.6%    | -122.0%  |
| Penalties and Interest                | 0.17%     | 25,000     | 22,369    | -         | 22,369      | 100.0%   | 109.8%   | -9.8%    |
| Title Ad Valorem Taxes                | 0.00%     | 175,643    | 199,909   | -         | 199,909     | -        | -        | -        |
| Alcohol Beverage Taxes                | 2.45%     | 350,000    | 225,050   | 175,190   | 49,860      | 28.5%    | 5.4%     | 23.1%    |
| Insurance Licenses                    | 0.31%     | 45,000     | 200       | 213       | (13)        | -6.2%    | 10.0%    | -16.2%   |
| State Grants Received                 | 2.58%     | 370,000    | 401,289   | -         | 401,289     | -        | -31.6%   | 31.6%    |
| Other Revenues                        | 0.01%     | 1,200      | 44,701    | -         | 44,701      | 100%     | -98.8%   | 198.8%   |
| Contributions/Donations               | 2.11%     | 302,500    | 61,523    | 500       | 61,023      | 12204.7% | 624.4%   | 11580.3% |
| Rents & Royalties                     | 0.04%     | 6,000      | 2,500     | -         | 2,500       | 100%     | 140.0%   | -40.0%   |
| Court Fines                           | 0.29%     | 42,000     | 35,938    | 12,088    | 23,851      | 197.3%   | -36.6%   | 233.9%   |
| Property Taxes                        | 10.48%    | 1,500,000  | 1,620,660 | -         | 1,620,660   | -        | -14.9%   | 14.9%    |
| Recreation Fees                       | 1.17%     | 167,500    | 106,685   | 74,165    | 32,520      | 43.8%    | -26.7%   | 70.6%    |
| Community Development Fees            | 5.03%     | 720,000    | 772,967   | 237,423   | 535,544     | 225.6%   | 4.5%     | 221.1%   |
| Interfund                             | 4.24%     | 600,000    | 188,458   | 52,958    | 138,381     | 276.3%   | 30.6%    | 245.7%   |
| Use of Fund Balance                   | 1.19%     | 169,700    |           |           |             |          | <u> </u> | 0.0%     |
| TOTAL REVENUES                        | 98.82%    | 14,314,550 | 6,856,393 | 3,542,538 | * 3,313,854 | 93.5%    | 7.1%     | 86.4%    |