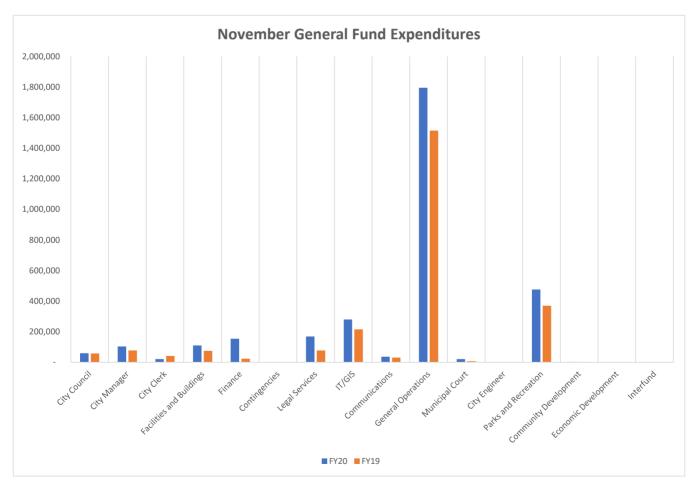

Expenditures are 4.3% below expectations. As discussed in the October report, the fluctuations in the interfund amounts were artificially impacting the overall amounts. Thus, the interfund has been removed from the total. The amount for this line will not exceed the budget as it is related to transfers to project accounts. The departments that had expenditures exceed expectations by more than 5% are the City Manager, Facilities and Building, Legal Services, Municipal Court, and Parks and Recreation. The variance in Facilities and Building is from an unanticipated expenditure that was not included in the budget. The other departmental expenditures exceeding expectation appear to be related to timing.

<sup>\*</sup>Prior year amounts have been adjusted for modified accrual accounting.

City of Tucker
Unaudited Financials @ 11/30/19
General Fund

|                             | % Overall | FY 2020    |           | Prior     |          | YTD %  | Expected | Over /   |
|-----------------------------|-----------|------------|-----------|-----------|----------|--------|----------|----------|
| EXPENDITURES                | Budget    | Budget     | YTD       | YTD       | Variance | Change | % Change | Short    |
| City Council                | 1.20%     | 172,312    | 59,332    | 57,946    | 1,386    | 2.4%   | 13.82%   | -11.4%   |
| City Manager                | 1.88%     | 269,759    | 103,142   | 77,145    | 25,998   | 33.7%  | 13.78%   | 19.9%    |
| City Clerk                  | 0.38%     | 54,800     | 20,981    | 41,024    | (20,043) | -48.9% | -6.91%   | -41.9%   |
| Facilities and Buildings    | 1.53%     | 219,545    | 109,648   | 74,478    | 35,170   | 47.2%  | 6.74%    | 40.5%    |
| Finance                     | 2.07%     | 295,650    | 153,747   | 22,971    | 130,775  | 569.3% | 655.50%  | -86.2%   |
| Contingencies               | 2.17%     | 311,005    | -         | -         | -        | -      | -        | -        |
| Legal Services              | 3.59%     | 513,200    | 168,458   | 77,300    | 91,158   | 117.9% | 62.17%   | 55.8%    |
| IT/GIS                      | 5.79%     | 828,367    | 279,893   | 215,330   | 64,563   | 30.0%  | 31.04%   | -1.1%    |
| Communications              | 1.95%     | 278,780    | 36,405    | 30,709    | 5,696    | 18.5%  | 164.80%  | -146.2%  |
| <b>General Operations</b>   | 31.17%    | 4,461,686  | 1,795,416 | 1,515,186 | 280,230  | 18.5%  | 21.55%   | -3.1%    |
| Municipal Court             | 0.58%     | 82,480     | 20,408    | 6,752     | 13,655   | 202.2% | 87.00%   | 115.2%   |
| City Engineer               | 0.15%     | 21,700     | 1,568     | 220       | 1,348    | 612.5% | 2078.76% | -1466.2% |
| Parks and Recreation        | 10.12%    | 1,447,943  | 475,470   | 369,792   | 105,678  | 28.6%  | 16.36%   | 12.2%    |
| Community Development       | 0.24%     | 34,300     | 2,685     | 2,542     | 143      | 5.6%   | 146.41%  | -140.8%  |
| <b>Economic Development</b> | 0.10%     | 14,350     | 1,615     | 429       | 1,187    | 100%   | 100.66%  | -0.7%    |
| Interfund                   | 37.09%    | 5,308,673  |           |           |          |        |          | -        |
| TOTAL EXPENDITURES          | 100.00%   | 14,314,550 | 3,228,768 | 2,491,824 | 736,945  | 29.6%  | 33.87% * | -4.3%    |

<sup>\*</sup> Interfund has been removed from the total calculation to remove fluctuations between years.