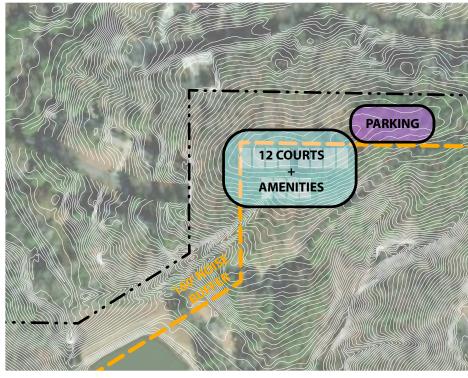

The highest-ranking site was **Tucker Recreation Center**, which received a score of 81. The site's flat, open, and underutilized field lends itself to being relatively easily converted to pickleball with minimal environmental impacts. Furthermore, the additional proposed parking would not only address the parking demand for the proposed facility but also the need for additional parking to enhance the utilization of the existing center. There is adequate space for 12 pickleball courts in the interior of the park, at least 160' from adjacent residential homes with sufficient space to add a noise buffer to help absorb the sounds of play. A few of the primary benefits of the site are that the ambient noise of the area would help absorb the sounds of play; users would access the site from a major road versus small residential roads; it would not require additional design, engineering, and permitting; it would be the quickest to implement; and given the commercial nature and proximity of the site to Downtown, it would help support economic development.