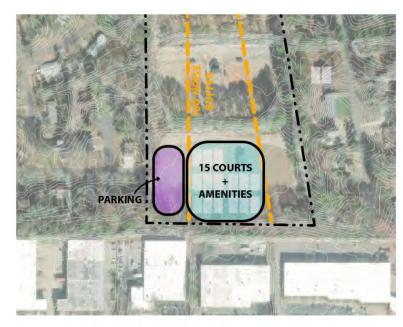

The second ranking site was Fitzgerald Park, which received a score of 68. The area considered is located in the southernmost portion of the park, on the location of an existing ballfield. The site's current use for recreational purposes lends itself to being relatively easily converted to pickleball. The park itself is easily accessed from US-29, and has ample infrastructure to support both day use and larger events associated with a pickleball complex. There is adequate space for at least 12 pickleball courts in the interior of the park, at least 160' from adjacent residential

FITZGERALD PARK

homes. Space to the west in the former outfield could be utilized for additional parking, or more lightly programmed space as desired. The primary drawback of the site is that developing it for pickleball would require eliminating the ballfield, a need that, depending on demand, might need to be met elsewhere.