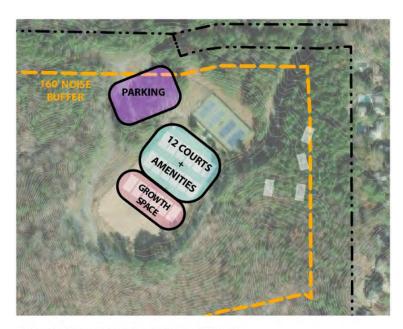

A site in **Henderson Park's** northeast corner ranked third, with a score of 61. This concept considered the possibility of siting new pickleball courts in the vicinity of existing tennis courts on an existing multipurpose field in the park, creating a centralized destination for racquet sports in Tucker. Space in the field could support additional courts. The primary drawback of the site is that developing it for pickleball would require eliminating the multipurpose field.