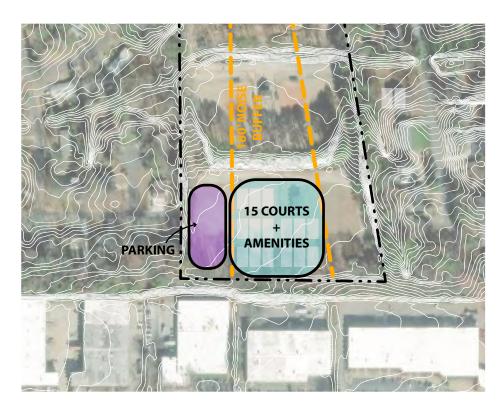

The second ranking site was Fitzgerald Park, which received a score of 68. The area considered is located in the southernmost portion of the park, on the location of an existing ballfield. The site's current use for recreational purposes lends itself to being relatively easily converted to pickleball. The park itself is easily accessed from US-29, and has ample infrastructure to support both day use and larger events associated with a pickleball complex. There is adequate space for at least 12 pickleball courts in the interior of the park, at least 160' from adjacent residential

FITZGERALD PARK

homes. Space to the west in the former outfield could be utilized for additional parking, or more lightly programmed space as desired. The primary drawback of the site is that developing it for pickleball would require eliminating the ballfield, a need that, depending on demand, might need to be met elsewhere.