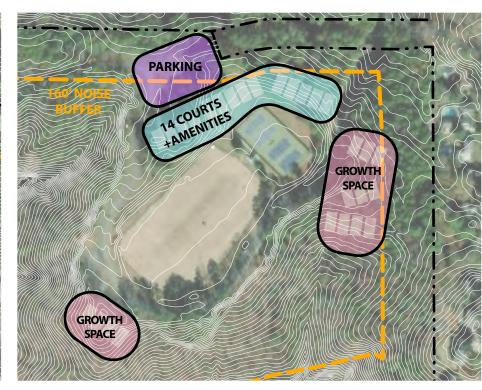

A site in **Henderson Park's** northeast corner ranked third, with a score of 61. This concept considered the possibility of siting new pickleball courts in the vicinity of existing tennis courts on an existing multipurpose field in the park, creating a centralized destination for racquet sports in Tucker. Space in the field could support additional courts. The primary drawback of the site is that developing it for pickleball would require eliminating the multipurpose field.