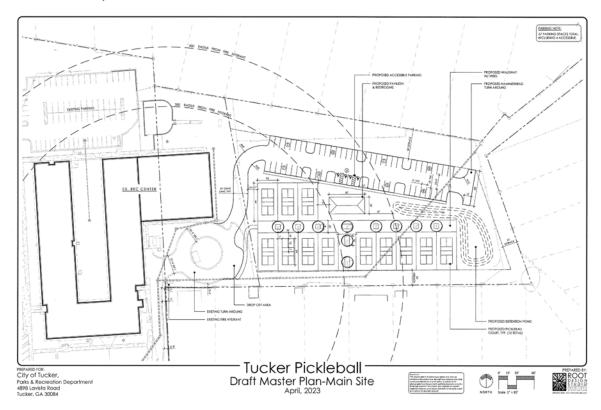

The highest-ranking site was **Tucker Recreation Center**, which received a score of 81. The site's flat, open, and underutilized field lends itself to being relatively easily converted to pickleball with minimal environmental impacts. Furthermore, the additional proposed parking would not only address the parking demand for the proposed facility but also the need for additional parking to enhance the utilization of the existing center. There is adequate space for 12 pickleball courts in the interior of the park, at least 160' from adjacent residential homes with sufficient space to add a noise buffer to help absorb the sounds of play. A few of the primary benefits of the site are that the ambient noise of the area would help absorb the sounds of play; users would access the site from a major road versus small residential roads; it would not require additional design, engineering, and permitting; it would be the quickest to implement; and given the commercial nature and proximity of the site to Downtown, it would help support economic development.