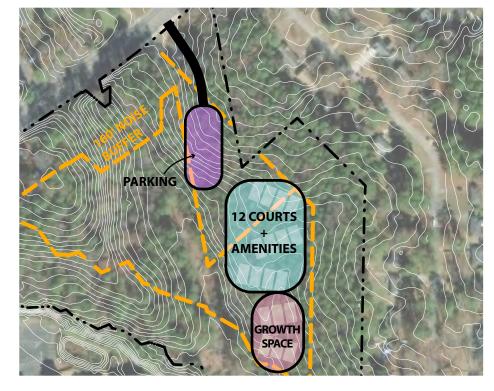

A site in **Henderson Park's** northeast corner ranked third, with a score of 61. This concept considered the possibility of siting new pickleball courts in the vicinity of existing tennis courts on an existing multipurpose field in the park, creating a centralized destination for racquet sports in Tucker. Space in the field could support additional courts. The primary drawback of the site is that developing it for pickleball would require eliminating the multipurpose field.