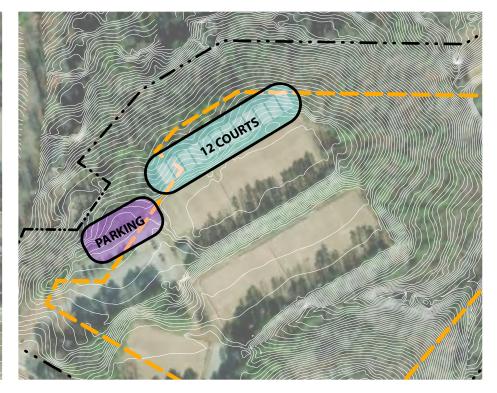

The highest-ranking site was **Tucker Recreation Center**, which received a score of 81. The site's flat, open, and underutilized field lends itself to being relatively easily converted to pickleball with minimal environmental impacts. Furthermore, the additional proposed parking would not only address the parking demand for the proposed facility but also the need for additional parking to enhance the utilization of the existing center. There is adequate space for 12 pickleball courts in the interior of the park, at least 160' from adjacent residential homes with sufficient space to add a noise buffer to help absorb the sounds of play. A few of the primary benefits of the site are that the ambient noise of the area would help absorb the sounds of play; users would access the site from a major road versus small residential roads; it would not require additional design, engineering, and permitting; it would be the quickest to implement; and given the commercial nature and proximity of the site to Downtown, it would help support economic development.