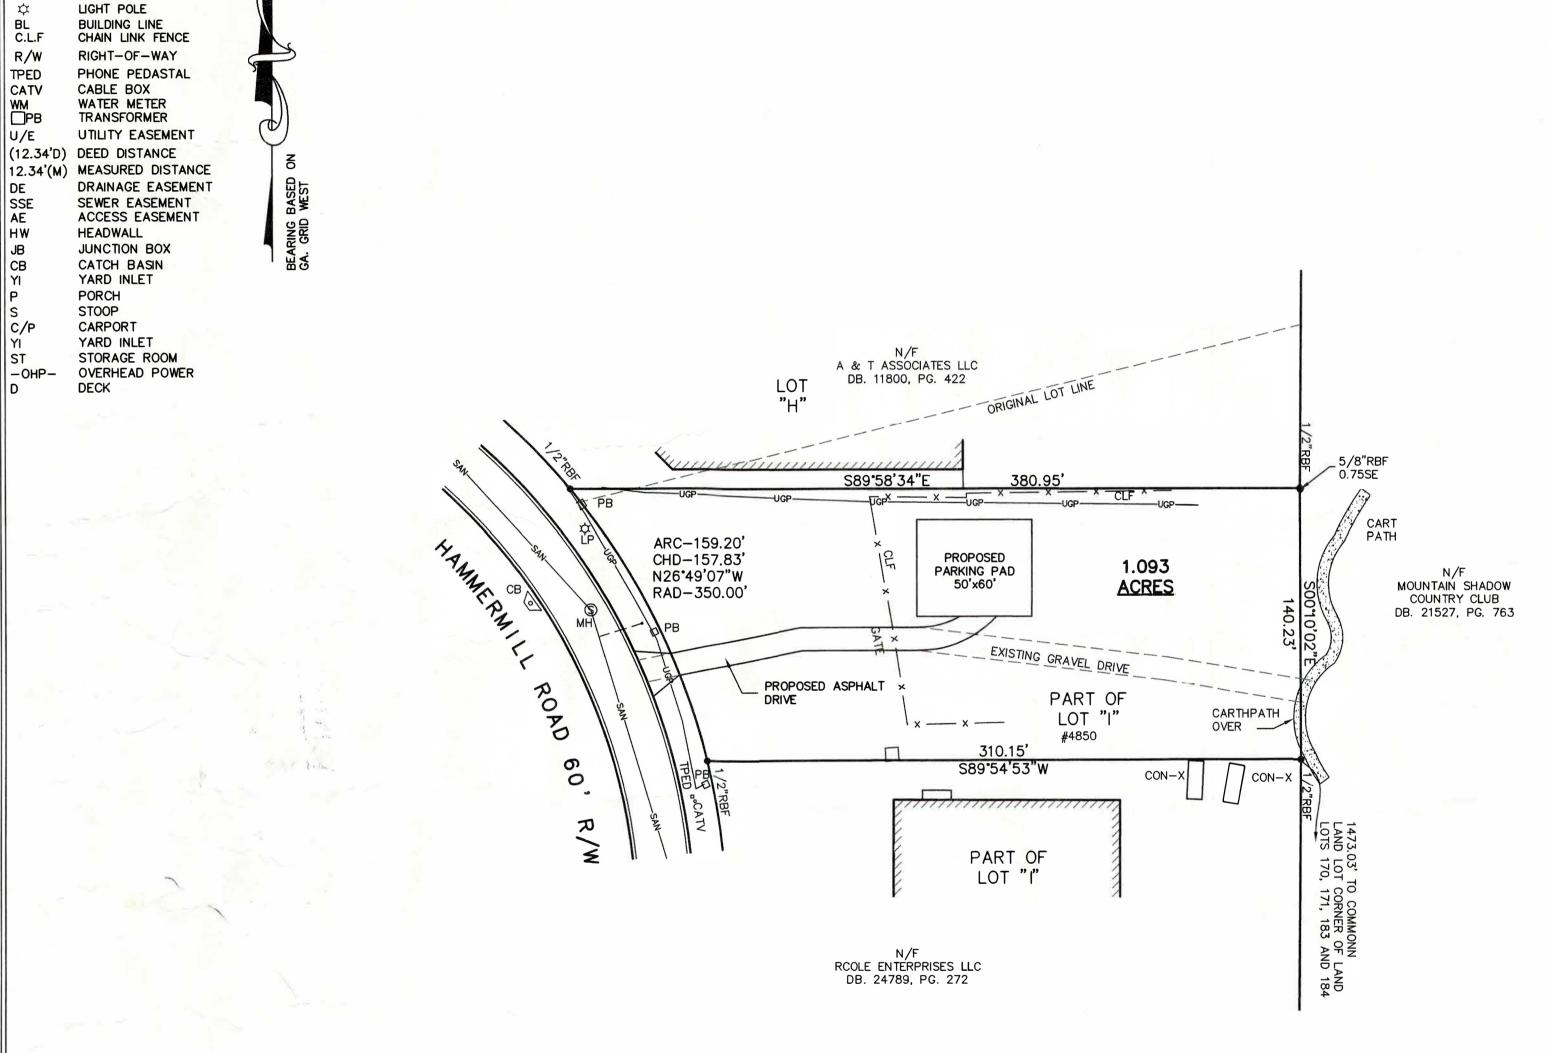

CARPORT YARD INLET

-OHP- OVERHEAD POWER

DECK

STORAGE ROOM

C/P

N/F A & T ASSOCIATES LLC DB. 11800, PG. 422 S89°58'34"E 380.95' CART PATH ARC-159.20' CHD-157.83' N26'49'07"W RAD-350.00' 1.093 PART OF LOT "I" N/F MOUNTAIN SHADOW COUNTRY CLUB DB. 21527, PG. 763 ACRES ROAD CARTHPATH OVER —— 60 CON-X 473.03' TO COMMONN AND LOT CORNER OF LAND OTS 170, 171, 183 AND 184 PART OF LOT "I" N/F RCOLE ENTERPRISES LLC DB. 24789, PG. 272

### PROPOSED LOT COVERAGE

ASHPALT DRIVE & PAD=4956 SF

IN MY OPINION, THIS PLAT IS A CORRECT REPRESENTATION OF THE LAND PLATTED AND HAS BEEN PREPARED IN CONFORMITY

WITH THE MINIMUM STANDARDS AND REQUIREMENTS OF LAW.